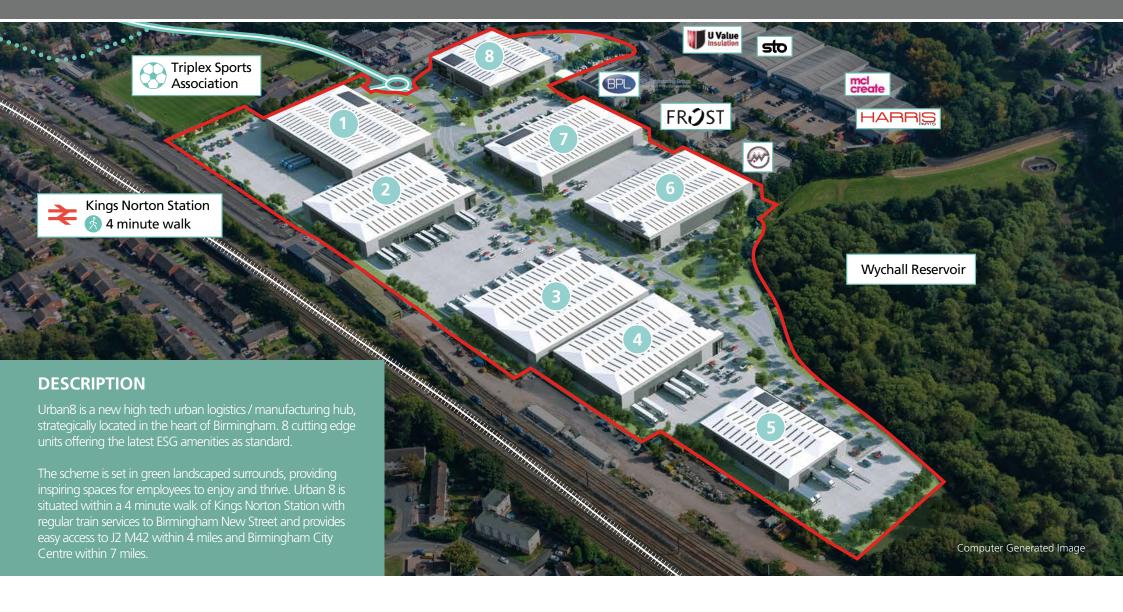

# Eight New Urban Logistics / Manufacturing Units 26,000 - 70,000 sqft **TO LET**

- 4 miles to M42 J2
- XL Power supplies to each unit (5MVA on site)
- Up to 45m secure service yards

- Secure detached units
- Up to 12.5m clear height
- BREEAM 'Excellent'