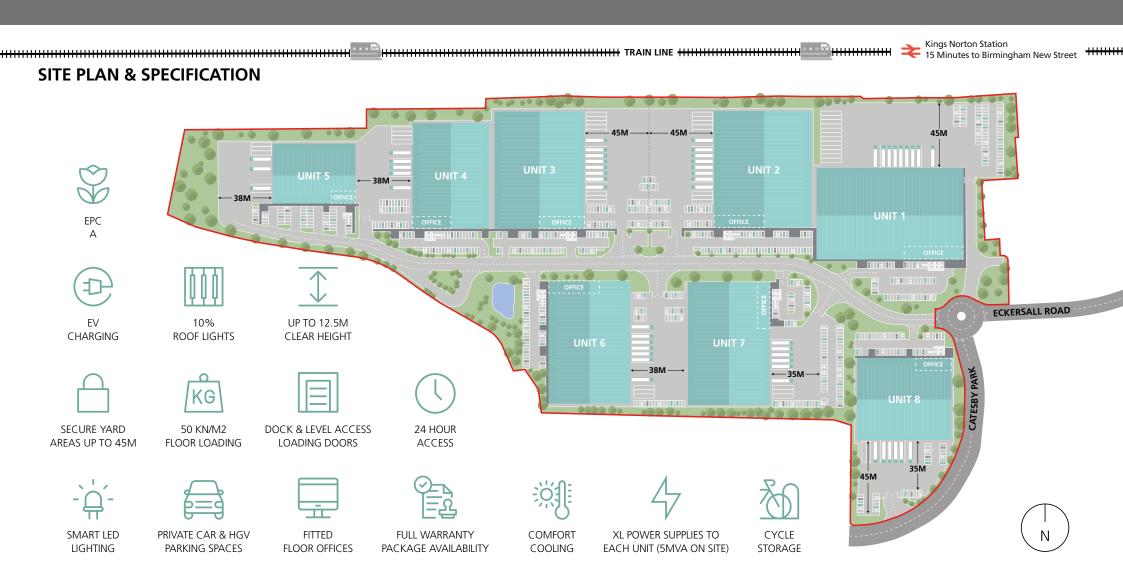

# Eight New Urban Logistics / Manufacturing Units 26,000 - 70,000 sqft **TO LET**

- 4 miles to M42 J2
- XL Power supplies to each unit (5MVA on site)
- Up to 45m secure service yards

- Secure detached units
- Up to 12.5m clear height
- BREEAM 'Excellent'

- EPC A
- EV charging
- Solar PV's to each unit

## BIRMINGHAM

| ACCO |                   |                       |                |                            | X             |                  |                     |                       |                | (T)                          | - E                                                       |
|------|-------------------|-----------------------|----------------|----------------------------|---------------|------------------|---------------------|-----------------------|----------------|------------------------------|-----------------------------------------------------------|
| UNIT | gf /<br>Warehouse | FIRST FLOOR<br>OFFICE | TOTAL<br>SQ FT | UNDERSIDE<br>HAUNCH HEIGHT | yard<br>Depth | POWER<br>SUPPLY* | DOCK LEVEL<br>DOORS | LEVEL ACCESS<br>DOORS | CAR<br>PARKING | FITTED EV<br>CHARGING SPACES | POTENTIAL SAVINGS IN<br>UTILITY COSTS FROM<br>PV PANELS** |
| 1    | 66,500            | 3,500                 | 70,000         | 12.5m                      | 45m           | 630kVA           |                     |                       | 113            |                              | £17,899pa                                                 |
| 2    | 57,000            | 3,000                 | 60,000         | 10m                        | 45m           | 540kVA           | 6                   |                       | 101            |                              | £15,377pa                                                 |
| 3    | 52,250            | 2,750                 | 55,000         | 10m                        | 45m           | 500kVA           |                     |                       | 90             |                              | £14,085pa                                                 |
| 4    | 39,900            | 2,100                 | 42,000         | 10m                        | 38m           | 380kVA           |                     |                       | 64             |                              | £10,764pa                                                 |
| 5    | 24,700            | 1,300                 | 26,000         |                            | 38m           | 230kVA           |                     |                       | 47             |                              | £6,643pa                                                  |
| 6    | 50,350            | 2,650                 | 53,000         | 10m                        | 38m           | 480kVA           | 5                   |                       | 83             |                              | £13,532pa                                                 |
| 7    | 50,350            | 2,650                 | 53,000         | 10m                        | 35m           | 480kVA           |                     |                       | 84             |                              | £13,532pa                                                 |
| 8    | 38,000            | 2,000                 | 40,000         | 10m                        | 35-45m        | 360kVA           | 4                   | 2                     | 69             | 2                            | £10,210pa                                                 |

\* Approximate Day 1 Power Supply to each Unit / Additional power upgrades available upon request

\*\* Based on as built PV Yield and a Unit Rate of 36p per KWH

KINGS NORTON 📕 BIRMINGHAM 📕 B38 8SR 📕 /// SPARKS.BARED.BRASS