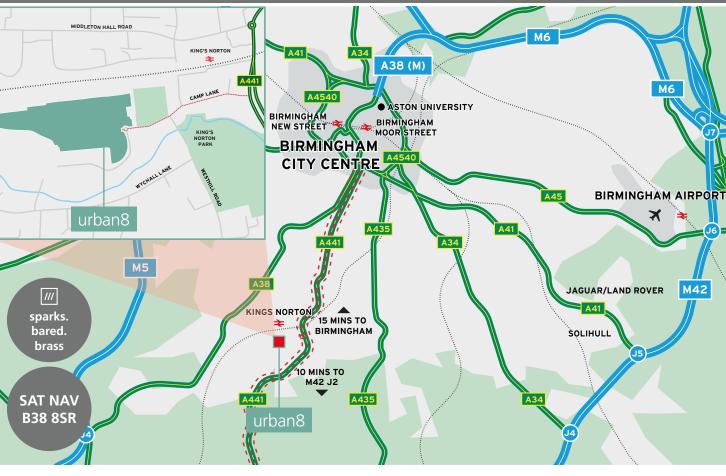

#### LOCATION

Urban8 is perfectly positioned for last mile urban logistics, located next to Kings Norton railway station and accessible via the A441 which connects to the M42 Junction 2.

#### COMMUNICATIONS

| A441               | 0.8 miles | 3 mins  |
|--------------------|-----------|---------|
| M42 J2             | 4.4 miles | 10 mins |
| A38                | 3.4 miles | 9 mins  |
| M5 J4              | 6.3 miles | 16 mins |
| Birmingham         | 6.6 miles | 18 mins |
| Wolverhampton      | 6.8 miles | 35 mins |
| Coventry           | 28 miles  | 40 mins |
| London             | 116 miles | 2 hrs   |
| Kings Norton       | 0.5 miles | 2 mins  |
| Birmingham New St  | 5.4 miles | 14 mins |
| Birmingham Airport | 14 miles  | 26 mins |