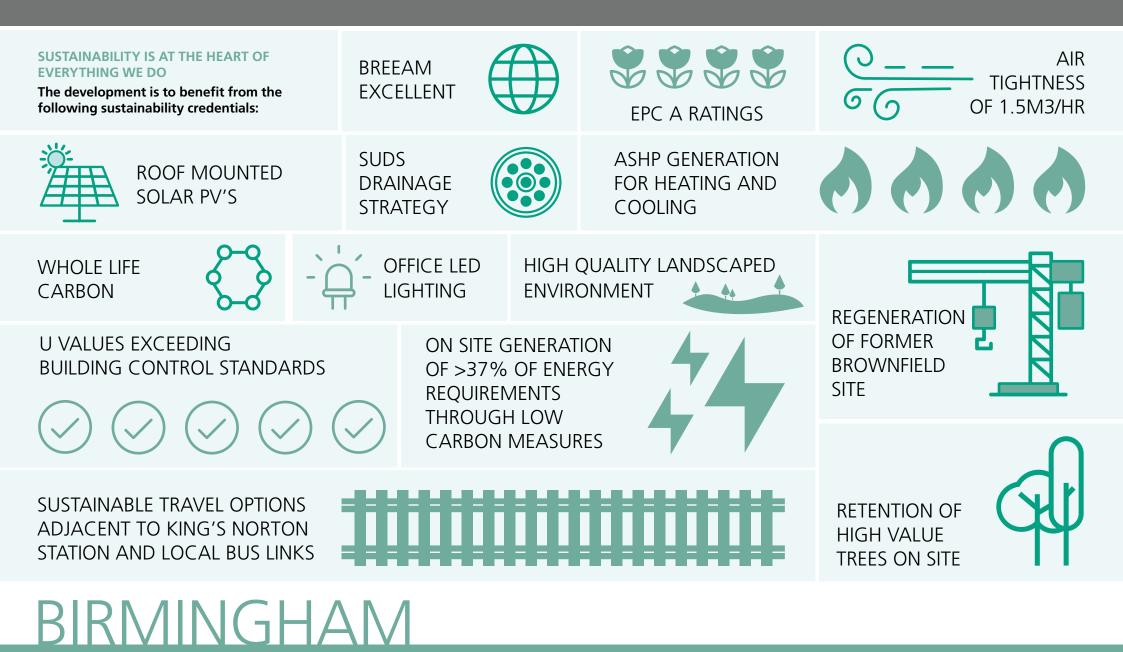

# Eight New Urban Logistics / Manufacturing Units 26,000 - 70,000 sqft **TO LET**

- 4 miles to M42 J2
- XL Power supplies to each unit (5MVA on site)
- Up to 45m secure service yards

- Secure detached units
- Up to 12.5m clear height
- BREEAM 'Excellent'

- EPC A
- EV charging
- Solar PV's to each unit