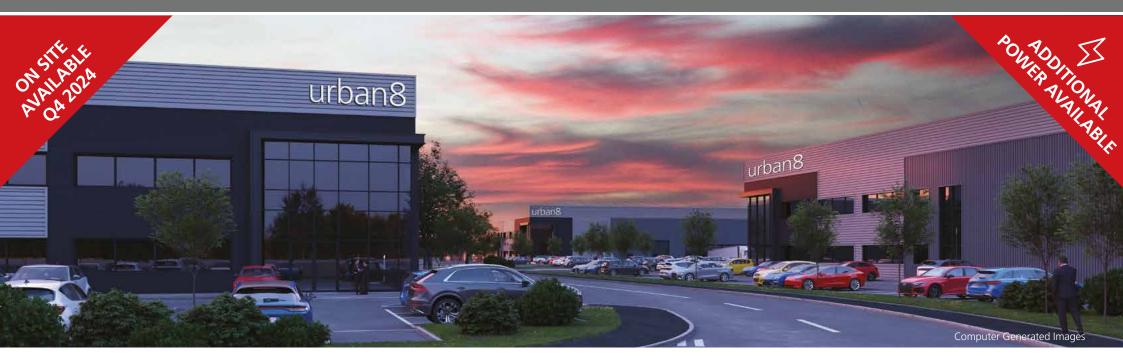

# Eight New Urban Logistics / Manufacturing Units 26,000 - 70,000 sqft **TO LET**

- 4 miles to M42 J2
- XL Power supplies to each unit (5MVA on site)
- Up to 45m secure service yards

- Secure detached units
- Up to 12.5m clear height
- BREEAM 'Excellent'

- EPC A
- EV charging
- Solar PV's to each unit