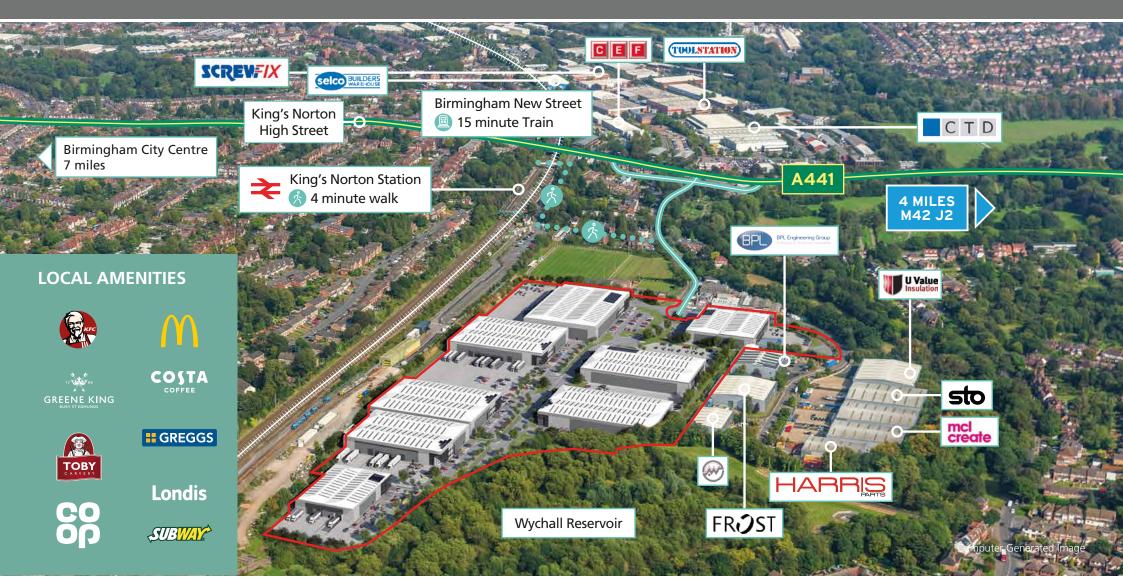

#### LOCATION

Urban8 is perfectly positioned for last mile urban logistics, located next to Kings Norton railway station and accessible via the A441 which connects to the M42 Junction 2.

#### COMMUNICATIONS

| A441               | 0.8 miles | 3 mins  |
|--------------------|-----------|---------|
| M42 J2             | 4.4 miles | 10 mins |
| A38                | 3.4 miles | 9 mins  |
| M5 J4              | 6.3 miles | 16 mins |
| Birmingham         | 6.6 miles | 18 mins |
| Wolverhampton      | 6.8 miles | 35 mins |
| Coventry           | 28 miles  | 40 mins |
| London             | 116 miles | 2 hrs   |
| Kings Norton       | 0.5 miles | 2 mins  |
| Birmingham New St  | 5.4 miles | 14 mins |
| Birmingham Airport | 14 miles  | 26 mins |