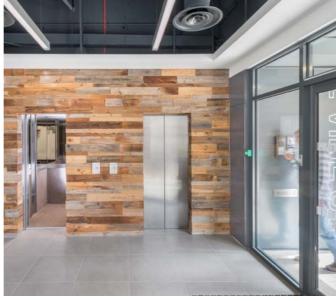

# INSPIRED WORKSPACE

The available space is on the third floor, offering 5,346 sq ft of media-style offices.

Exposed services and open floor plates will provide the most discerning occupiers with a premium, contemporary workspace.