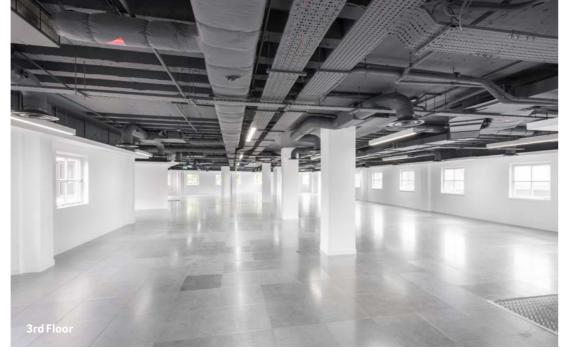

# INSPIRED WORKSPACE

The available space is on the third floor, offering 5,346 sq ft of media-style offices.

Exposed services and open floor plates will provide the most discerning occupiers with a premium, contemporary workspace.