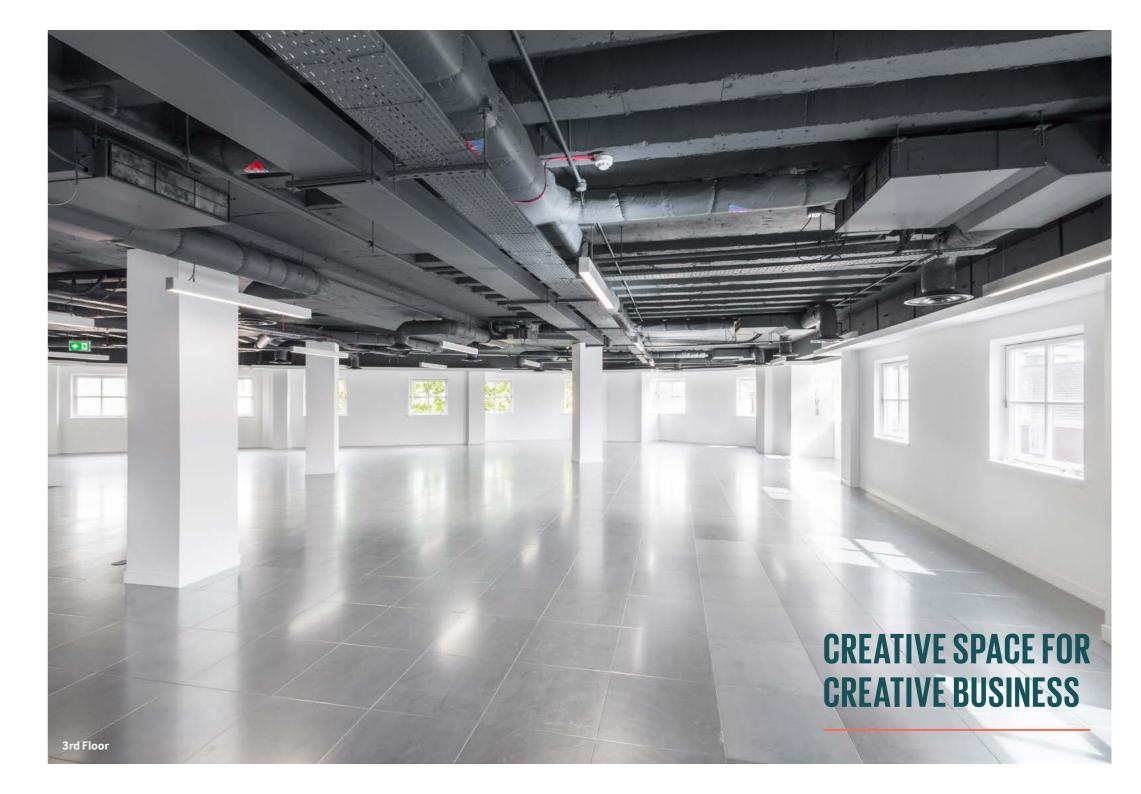

# INSPIRED WORKSPACE

The available space is on the third floor, offering 5,346 sq ft of media-style offices.

Exposed services and open floor plates will provide the most discerning occupiers with a premium, contemporary workspace.