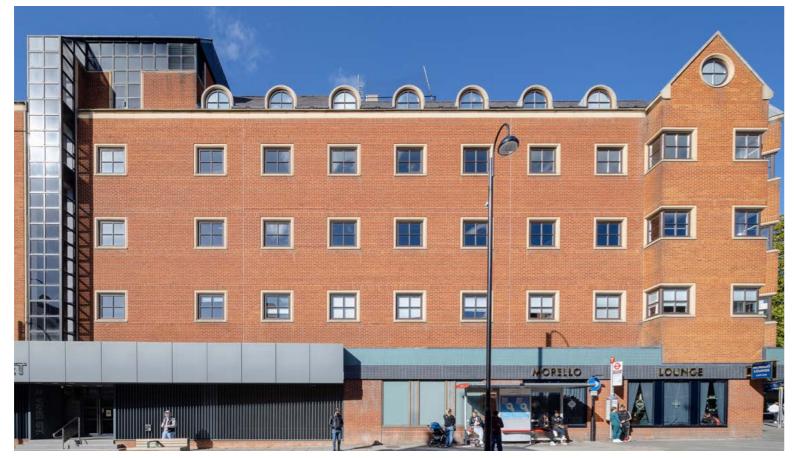

2 VINE ST | UXBRIDGE | UB8 1QE

5,346 sq ft of newly refurbished modern town centre office space.

Available now.

# WELCOME TO THE UNEXPECTED

Union totals approximately 24,000 sq ft of prime town centre office space.

The building has undergone a comprehensive refurbishment to provide high quality finishes throughout.

### Union is positioned amongst the enticing restaurants, bars and coffee shops of the town centre.

The high street has a variety of shops, cafés and restaurants including Morello Lounge, Pret A Manger and Wagamama. The town centre benefits from two shopping centres, The Pavilions and The Chimes Shopping Centre in addition to a 9-screen IMAX cinema and a number of gyms to choose from.