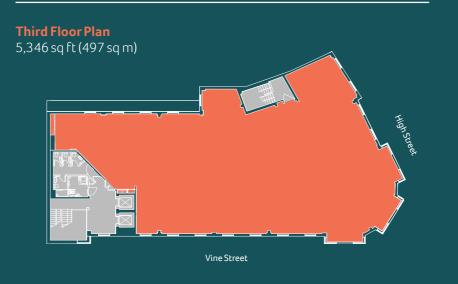

# INSPIRED WORKSPACE

The available space is on the third floor, offering 5,346 sq ft of media-style offices.

Exposed services and open floor plates will provide the most discerning occupiers with a premium, contemporary workspace.

## Availability

| Floor | Tenant    | Sq Ft | Sq M |
|-------|-----------|-------|------|
| 4     | Let       | Let   | Let  |
| 3     | Available | 5,346 | 497  |
| 2     | Let       | Let   | Let  |
| 2     | Let       | Let   | Let  |
| 1     | Let       | Let   | Let  |
| Total |           | 5,346 | 497  |

Plan not to scale, for indicative purposes only.