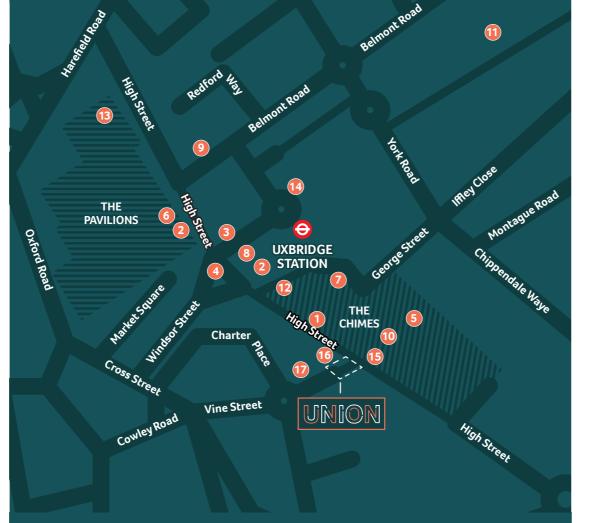

#### **Local Amenities**

| Caffè Nero |
|------------|
|------------|

- 2. Costa Coffee
- 3. Five Guys
- 4. Harris & Hoole
- 5. H&M
- 8. Pret A Manger

6. M&S

- 9. Prezzo
- 10. River Island

16. Morello Lounge

11. Sainsbury's

12. Starbucks

14. Premier Inn

15. Wagamama

13. Tesco

- 17. The Gym Group