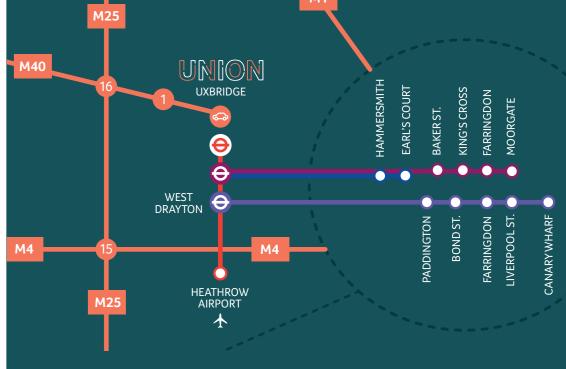

## **SUPER CONNECTED**

**Uxbridge Station is** only a 3 minute walk away from Union

The Metropolitan & Piccadilly lines at Uxbridge and the Elizabeth Line at West Drayton (2.9 miles south), provide excellent connections across London.

### By Rail

Paddington Bond St. Farringdon Liverpool St. Canary Wharf

20 mins

24 mins

29 mins

31 mins

38 mins

14 mins

33 mins

13 mins

13 mins

## By Car

M40 (J16) M4 (J15) M1 (J5) West Drayton Heathrow

King's Cross 45 mins Farringdon 48 mins Moorgate

(724/A10) (every 15 mins)

Baker St.

By Bus

(U1/222)

Heathrow

West Drayton

52 mins

(every 5 mins)

23 mins

25 mins

39 mins

Elizabeth Line

Hammersmith

Earl's Court

Motorways

Bus Route

Metropolitan Line

Piccadilly Line

43 mins

48 mins