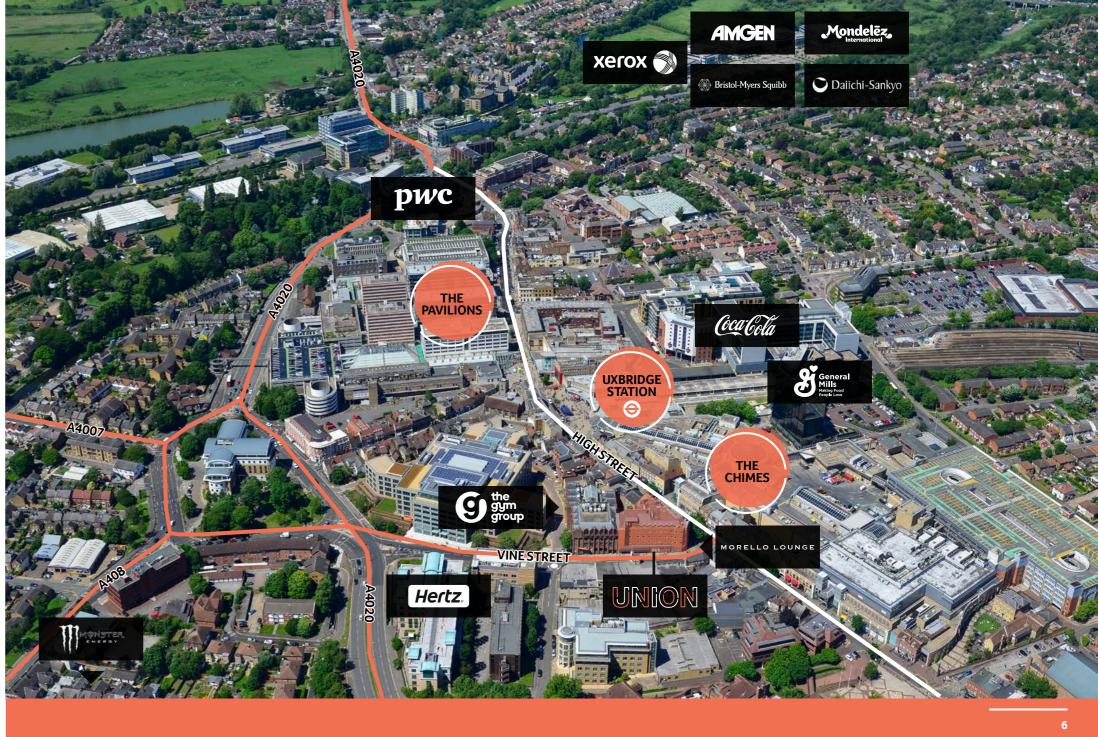

### Union is positioned amongst the enticing restaurants, bars and coffee shops of the town centre.

The high street has a variety of shops, cafés and restaurants including Morello Lounge, Pret A Manger and Wagamama. The town centre benefits from two shopping centres, The Pavilions and The Chimes Shopping Centre in addition to a 9-screen IMAX cinema and a number of gyms to choose from.

#### St Andrew's Development

A major re-generation project that will enhance the amenity and services within Uxbridge.

Care home

7,500 sq ft of sports pitches

32 acre new public park

**GP** surgery

90 bed hotel