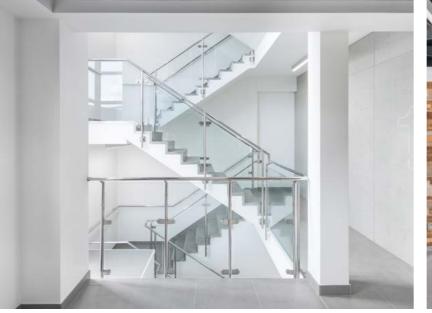

# RAISING THE BAR

Contemporary design

Air conditioning

3m high exposed soffit

Car parking ratio

of 1:575 sq ft

Micro raised floors

LED lights

# INSPIRED WORKSPACE

The available space is on the third floor, offering 5,346 sq ft of media-style offices.

Exposed services and open floor plates will provide the most discerning occupiers with a premium, contemporary workspace.