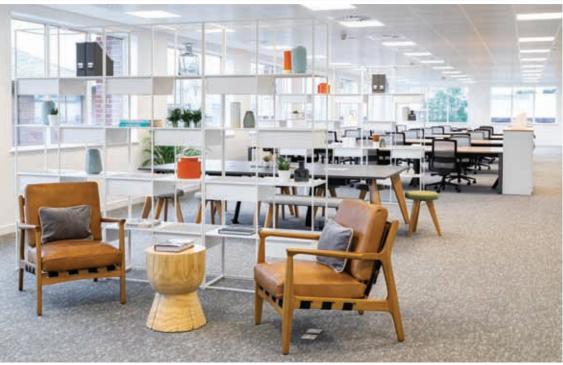

The available first floor space comprises 4,800 sq ft with some storage space on the third floor, which could also provide a staff break out area or other uses.

- NEW REMODELLED RECEPTION
- NEW VRV AIR-CONDITIONING
- NEW METAL TILED SUSPENDED CEILING
- LED LIGHTING
- NEW WC'S