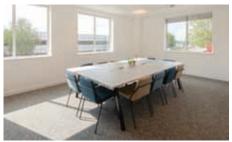

The available first floor space comprises 4,800 sq ft with some storage space on the third floor, which could also provide a staff break out area or other uses.

- NEW REMODELLED RECEPTION
- NEW VRV AIR-CONDITIONING
- NEW METAL TILED SUSPENDED CEILING
- LED LIGHTING
- NEW WC'S