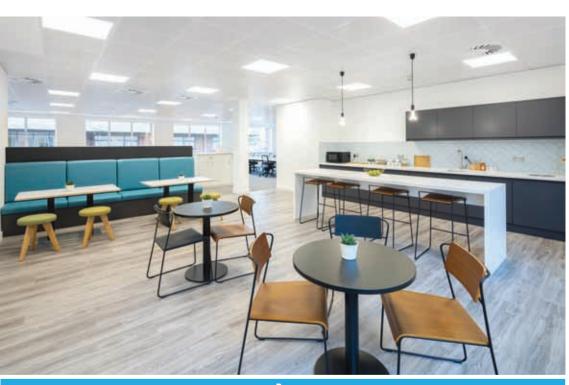

The available first floor space comprises 4,800 sq ft with some storage space on the third floor, which could also provide a staff break out area or other uses.

- NEW REMODELLED RECEPTION
- NEW VRV AIR-CONDITIONING
- NEW METAL TILED SUSPENDED CEILING
- LED LIGHTING
- NEW WC'S