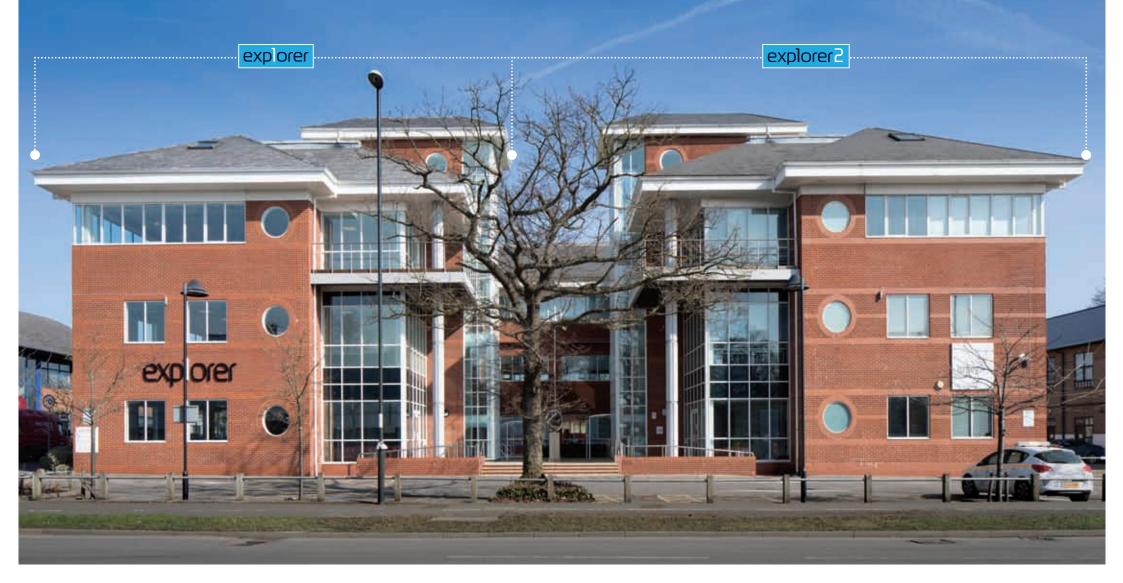

# exp orer

FLEMING WAY, **CRAWLEY**, RH10 9GT

HIGH QUALITY FULLY FITTED AND FURNISHED SPACE AVAILABLE IMMEDIATELY

# explorer OFFICE TO LET

First floor with third floor storage

## - description -

Explorer I is situated in a prominent position at the eastern end of Fleming Way where it meets Gatwick Road.

Explorer I and Explorer 2 have been constructed in a 'u' shape around a landscaped central paved courtyard and benefit from one of the best parking ratios in Manor Royal.