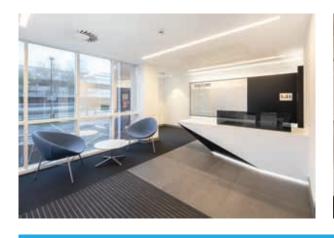

The available first floor space comprises 4,800 sq ft with some storage space on the third floor, which could also provide a staff break out area or other uses.

- NEW REMODELLED RECEPTION
- NEW VRV AIR-CONDITIONING
- NEW METAL TILED SUSPENDED CEILING
- LED LIGHTING
- NEW WC'S