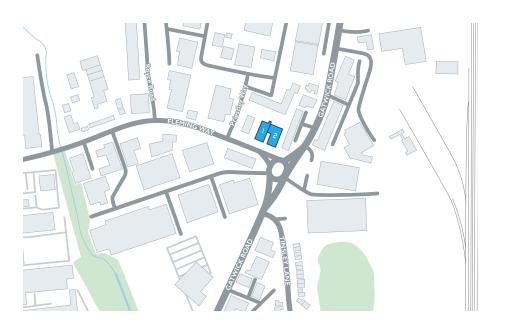

## - description -

Explorer I is situated in a prominent position at the eastern end of Fleming Way where it meets Gatwick Road.

Explorer I and Explorer 2 have been constructed in a 'u' shape around a landscaped central paved courtyard and benefit from one of the best parking ratios in Manor Royal.