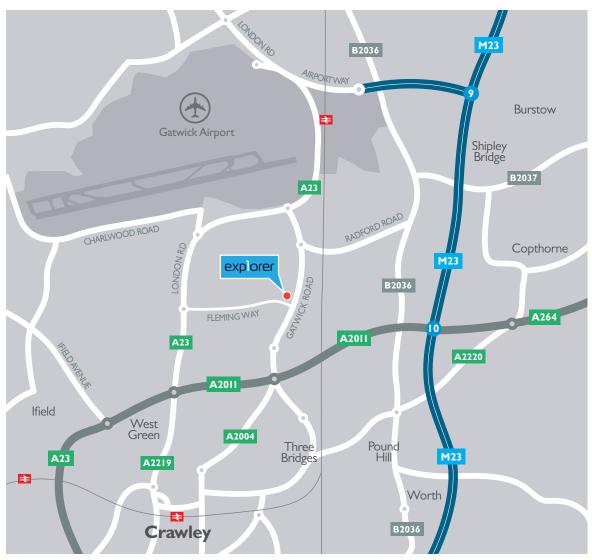

### - location -

Crawley is one of the principle office markets in the South East, being located immediately south of London Gatwick Airport with a mix of town centre and out of town office supply.

The town is very well positioned for transport being adjacent to the M23 Motorway, which provides fast links north to the M25 Motorway and Central London.

Gatwick Airport Station offers services by train to London Victoria in approximately 30 minutes whilst Crawley Station offers services in approximately 45 minutes to London Victoria.