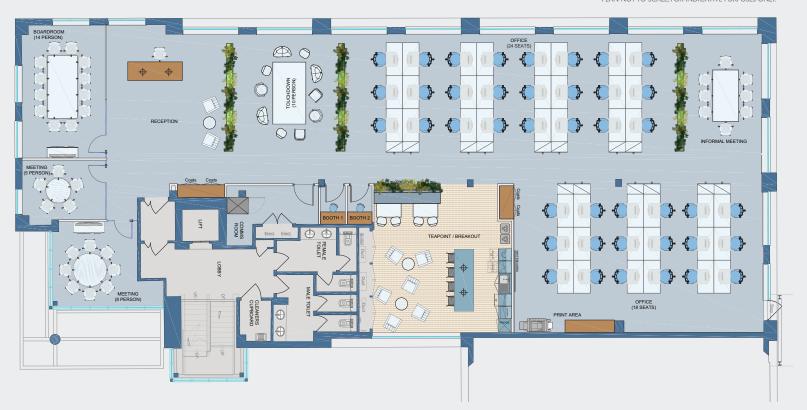

The available first floor space comprises 4,800 sq ft with some storage space on the third floor, which could also provide a staff break out area or other uses.

- NEW REMODELLED RECEPTION
- NEW VRV AIR-CONDITIONING
- NEW METAL TILED SUSPENDED CEILING
- LED LIGHTING
- NEW WC'S

- 23 ON SITE CAR SPACES (1:208 SQ FT)
- NEW LOCKABLE BIKE STORE
- THREE NEW SHOWERS WITH CHANGING AREA
- USEFUL 3RD FLOOR ANCILLARY AREA

#### - areas -

| FLOOR           | SQ FT                  | SQ M |
|-----------------|------------------------|------|
| Third (Storage) | 2,500                  | 232  |
| Second          | LET - AAR              |      |
| First           | 4,800                  | 446  |
| Ground          | LET - TRADE SKILLS 4 U |      |
| TOTAL           | 7,300                  | 678  |