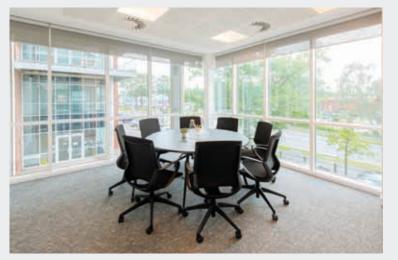

The available first floor space comprises 4,800 sq ft with some storage space on the third floor, which could also provide a staff break out area or other uses.

- NEW REMODELLED RECEPTION
- NEW VRV AIR-CONDITIONING
- NEW METAL TILED SUSPENDED CEILING
- LED LIGHTING
- NEW WC'S