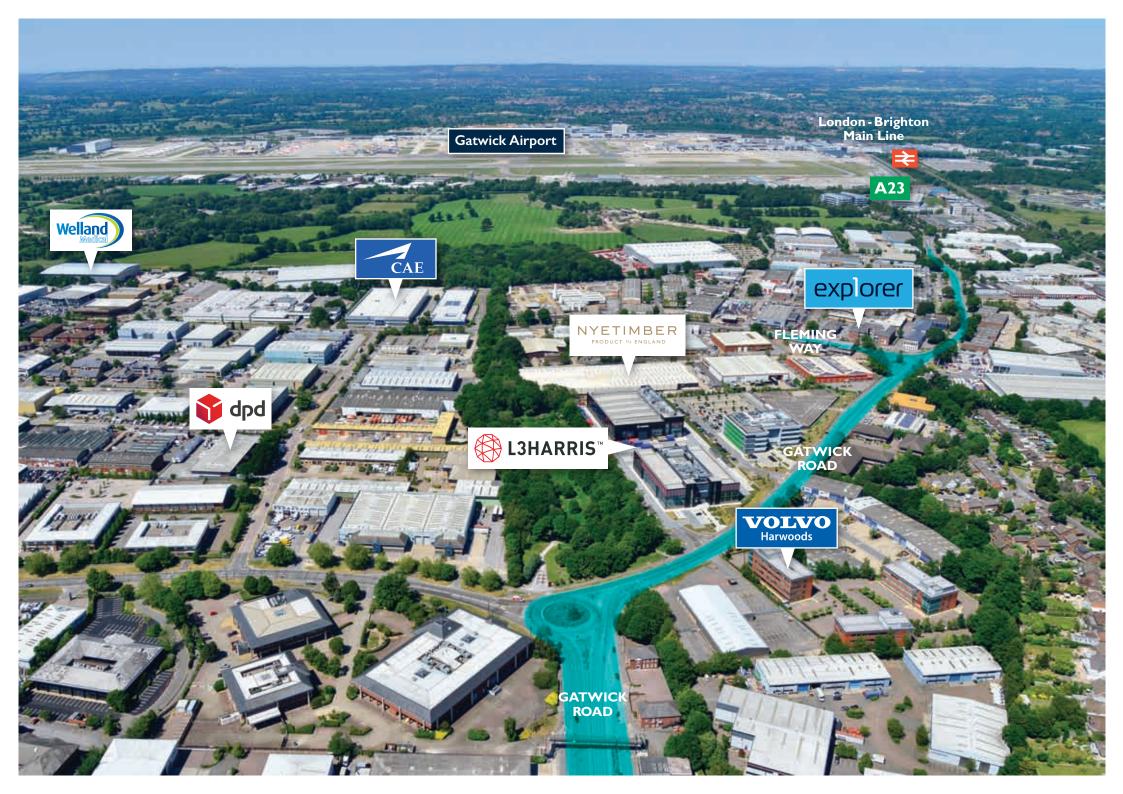

## - description -

Explorer I is situated in a prominent position at the eastern end of Fleming Way where it meets Gatwick Road.

Explorer I and Explorer 2 have been constructed in a 'u' shape around a landscaped central paved courtyard and benefit from one of the best parking ratios in Manor Royal.

### - location -

Crawley is one of the principle office markets in the South East, being located immediately south of London Gatwick Airport with a mix of town centre and out of town office supply.

The town is very well positioned for transport being adjacent to the M23 Motorway, which provides fast links north to the M25 Motorway and Central London.

Gatwick Airport Station offers services by train to London Victoria in approximately 30 minutes whilst Crawley Station offers services in approximately 45 minutes to London Victoria.