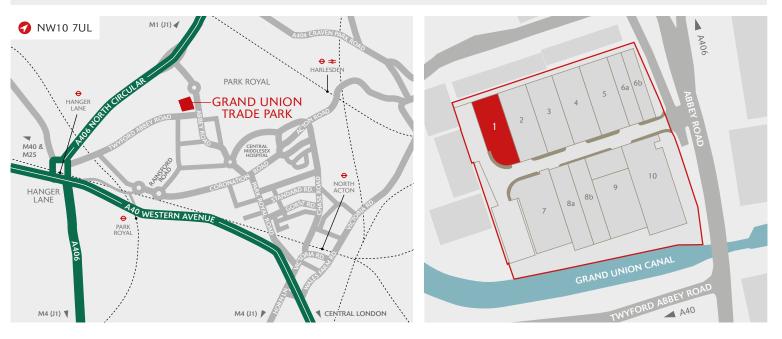

# UNIT 1 GRAND UNION TRADE PARK

NW10 7UL

#### DISTANCES

| A406               | 0.5 miles |
|--------------------|-----------|
| PARK ROYAL STATION | 1.1 miles |
| A40                | 1.4 miles |
| M4                 | 5.6 miles |
| CENTRAL LONDON     | 9.5 miles |
| M40 (J1)           | 10 miles  |
| HEATHROW AIRPORT   | 13 miles  |