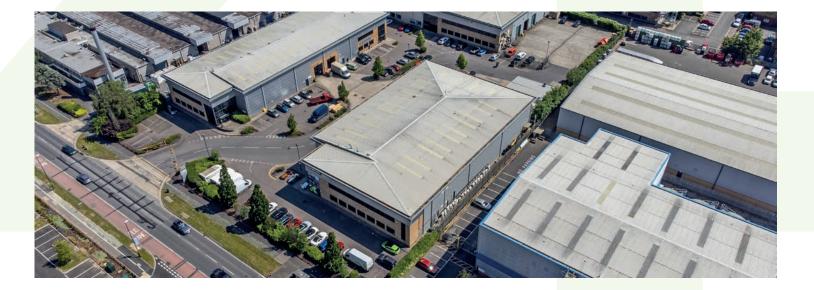

#### **PROMINENT WAREHOUSE AVAILBLE TO LET** Unit 4 20,319 sq ft

UNIT 4 DIALOG | FLEMING WAY | CRAWLEY | RH10 9NQ | HTTPS://W3W.CO/EMERGE.FOUND.TRIED

#### LOCATION

Dialog commands a prominent position fronting Fleming Way. The site is located within the Manor Royal Business District which is the biggest business park of the Gatwick Diamond areas and one of the South East's premier mixed activity employment hubs. It benefits from excellent transport links, strategically located just two miles south of Gatwick Airport and the M23. The town also benefits from excellent bus and rail services.