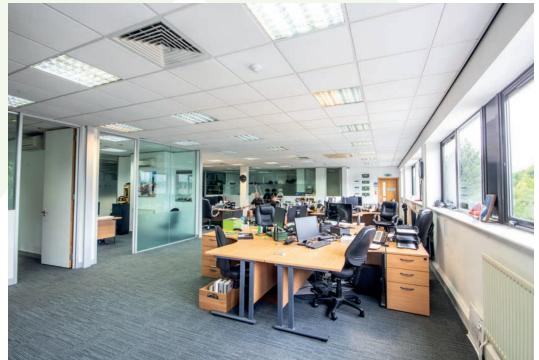

#### DESCRIPTION

Unit 4 is a detached, self-contained building with parking to the front with additional parking and loading to the rear which would suit a range of different occupiers. The building is used as a car showroom and vehicle workshop nd the current tenant has made substantial changes which may be of use to a new occupier and can be retained if terms are agreed at pace (additional entrance, additional first floor offices, ground floor showroom area and warehouse mezzanine). The area of 20,319 sq ft does not include the tenant alterations. There are offices at first floor level. The building will be fully refurbished throughout.

#### **KEY POINTS**

- To be refurbished
- Detached
- 2 loading doors
- 19m loading apron
- 8m min eaves
- 30 car spaces
- First floor offices