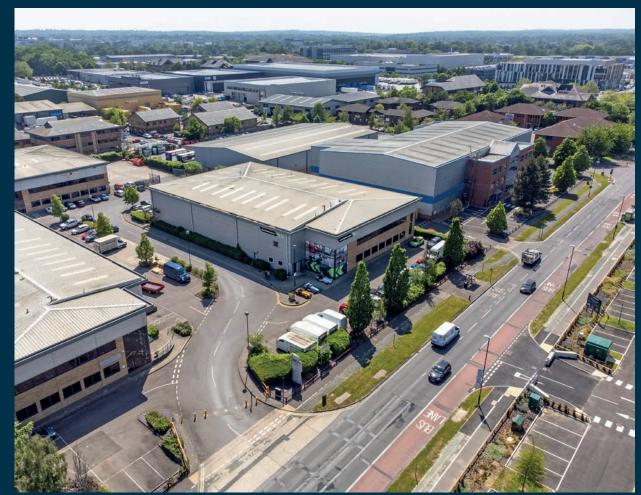

#### **PROMINENT WAREHOUSE AVAILBLE TO LET** Unit 4 20,319 sq ft

UNIT 4 DIALOG | FLEMING WAY | CRAWLEY | RH10 9NQ | HTTPS://W3W.CO/EMERGE.FOUND.TRIED

#### DESCRIPTION

Unit 4 is a detached, self-contained building with parking to the front with additional parking and loading to the rear which would suit a range of different occupiers. The building is used as a car showroom and vehicle workshop nd the current tenant has made substantial changes which may be of use to a new occupier and can be retained if terms are agreed at pace (additional entrance, additional first floor offices, ground floor showroom area and warehouse mezzanine). The area of 20,319 sq ft does not include the tenant alterations. There are offices at first floor level. The building will be fully refurbished throughout.