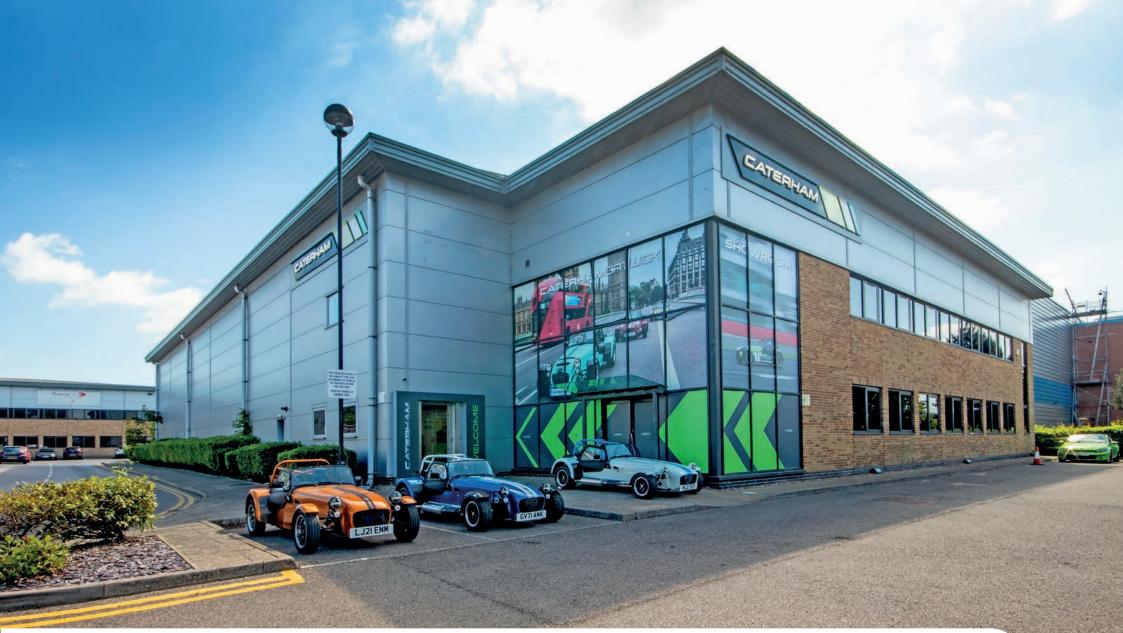

#### **PROMINENT WAREHOUSE AVAILBLE TO LET** Unit 4 20,319 sq ft

UNIT 4 DIALOG | FLEMING WAY | CRAWLEY | RH10 9NQ | HTTPS://W3W.CO/EMERGE.FOUND.TRIED

#### DESCRIPTION

Unit 4 is a detached, self-contained building with parking to the front with additional parking and loading to the rear which would suit a range of different occupiers. The building is used as a car showroom and vehicle workshop nd the current tenant has made substantial changes which may be of use to a new occupier and can be retained if terms are agreed at pace (additional entrance, additional first floor offices, ground floor showroom area and warehouse mezzanine). The area of 20,319 sq ft does not include the tenant alterations. There are offices at first floor level. The building will be fully refurbished throughout.