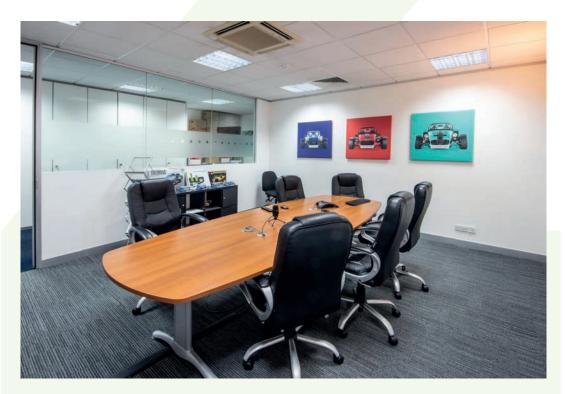

#### DESCRIPTION

Unit 4 is a detached, self-contained building with parking to the front with additional parking and loading to the rear which would suit a range of different occupiers. The building is used as a car showroom and vehicle workshop nd the current tenant has made substantial changes which may be of use to a new occupier and can be retained if terms are agreed at pace (additional entrance, additional first floor offices, ground floor showroom area and warehouse mezzanine). The area of 20,319 sq ft does not include the tenant alterations. There are offices at first floor level. The building will be fully refurbished throughout.

#### **KEY POINTS**

- To be refurbished
- Detached
- 2 loading doors
- 19m loading apron
- 8m min eaves
- 30 car spaces
- First floor offices