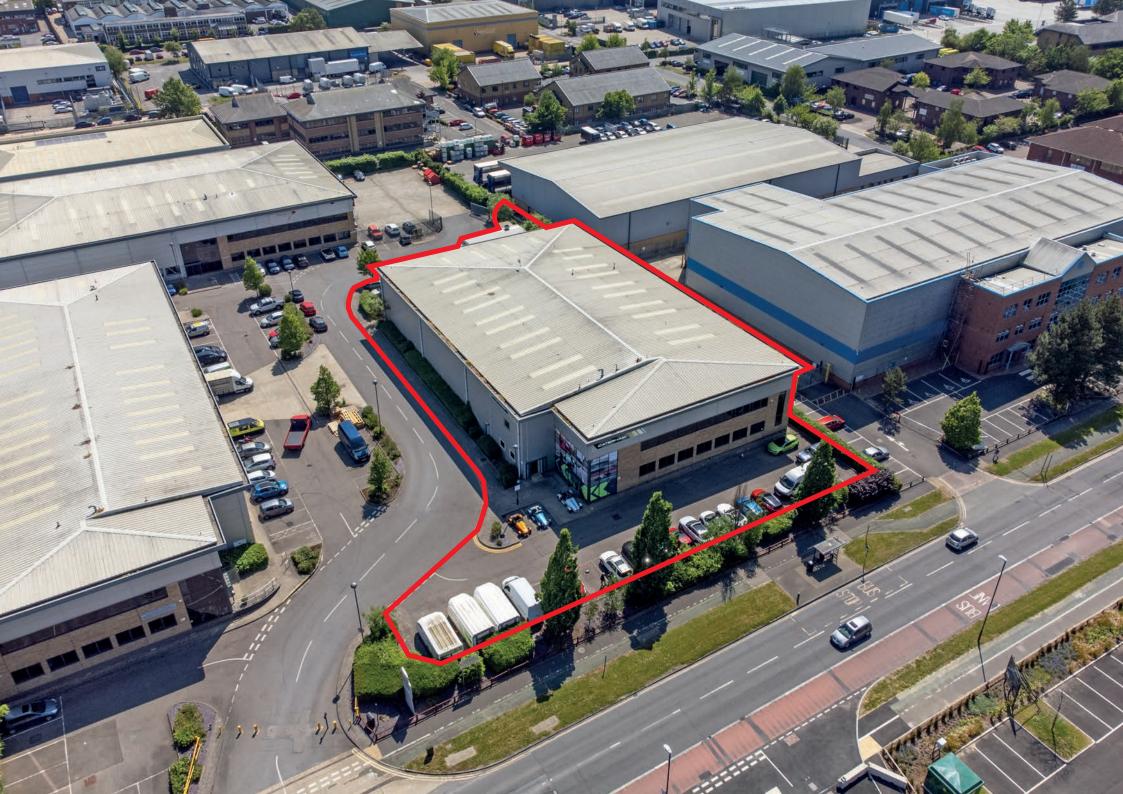

#### DESCRIPTION

Unit 4 is a detached, self-contained building with parking to the front with additional parking and loading to the rear which would suit a range of different occupiers. The building is used as a car showroom and vehicle workshop nd the current tenant has made substantial changes which may be of use to a new occupier and can be retained if terms are agreed at pace (additional entrance, additional first floor offices, ground floor showroom area and warehouse mezzanine). The area of 20,319 sq ft does not include the tenant alterations. There are offices at first floor level. The building will be fully refurbished throughout.

#### **KEY POINTS**

- To be refurbished
- Detached
- 2 loading doors
- 19m loading apron
- 8m min eaves
- 30 car spaces
- First floor offices