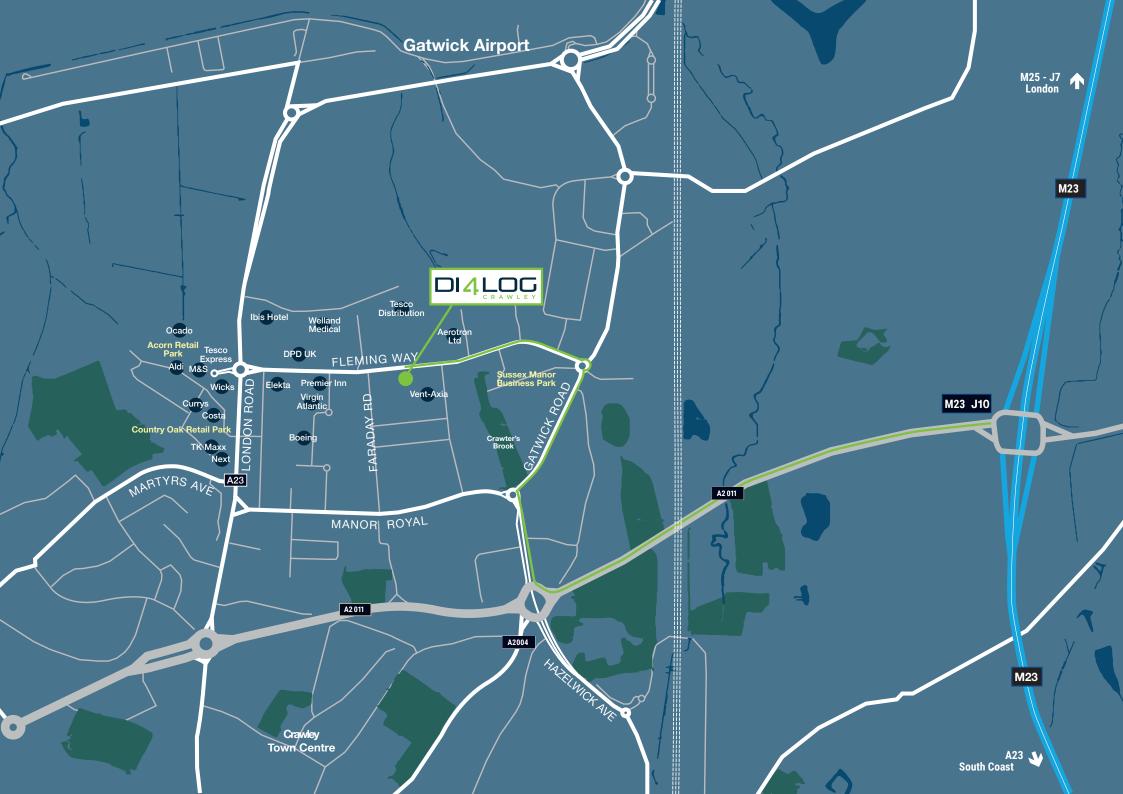

#### LOCATION

Dialog commands a prominent position fronting Fleming Way. The site is located within the Manor Royal Business District which is the biggest business park of the Gatwick Diamond areas and one of the South East's premier mixed activity employment hubs. It benefits from excellent transport links, strategically located just two miles south of Gatwick Airport and the M23. The town also benefits from excellent bus and rail services.

Manor Royal's proximity to Gatwick Airport, and its position in the Southeast has attracted a wide range of national, international and logistics companies including; Amazon, Boeing, Royal Mail, EVRi, UPS, Ocado, Tesco and Thales.

Crawley is the leading commercial centre for West Sussex; located just off the M23, 36 miles south of Central London, 26 miles North of Brighton and positioned in the heart of the Gatwick Diamond. The town benefits from excellent transport links, strategically located just south of Gatwick International Airport with excellent road links.