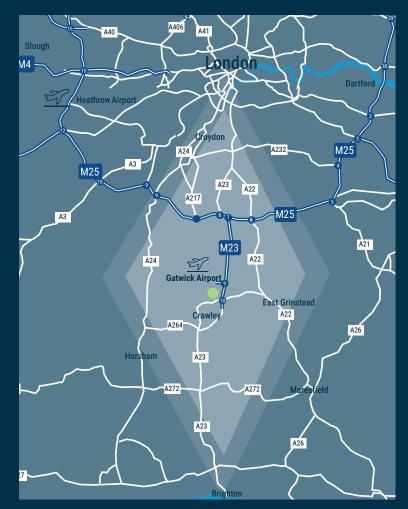

1

| LEVEL       | SQ FT  |
|-------------|--------|
| GROUND      | 18,241 |
| FIRST       | 2,078  |
| TOTAL (GIA) | 20,319 |

The later

| DISTANCE | Miles |
|----------|-------|
| M23 J10  | 2.2   |
| M23 J9   | 4.2   |
| M25 J7   | 11.6  |
| Heathrow | 41.1  |

| GATWICK         | Mins |
|-----------------|------|
| London Victoria | 31   |
| London Bridge   | 29   |
| Brighton        | 33   |
| East Croydon    | 15   |

| TOWNS / CITIES | Miles |
|----------------|-------|
| London         | 31.5  |
| Crawley        | 2.7   |
| Croydon        | 22.1  |
| Brighton       | 26.9  |

Crawley is the leading commercial centre for West Sussex; located just off the M23, 36 miles south of Central London, 26 miles North of Brighton and positioned in the heart of the Gatwick Diamond. The town benefits from excellent transport links, strategically located just south of Gatwick International Airport with excellent road links.