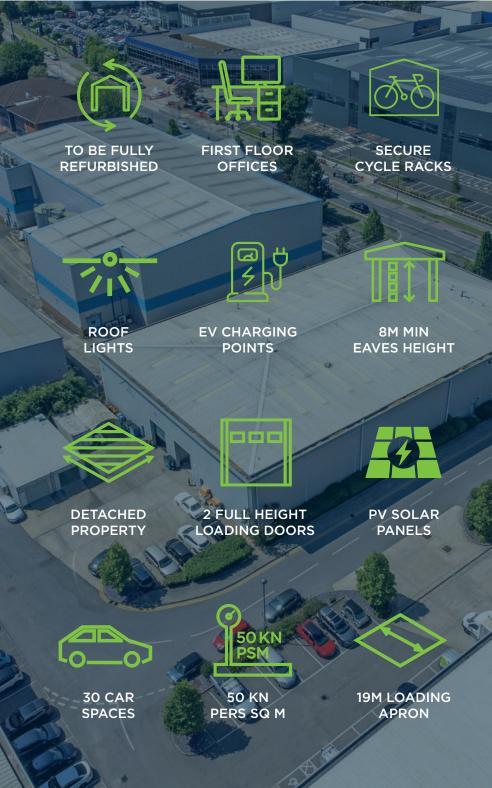

#### **KEY POINTS**

- To be refurbished
- Detached
- 2 loading doors
- 19m loading apron
- 8m min eaves
- 30 car spaces
- First floor offices