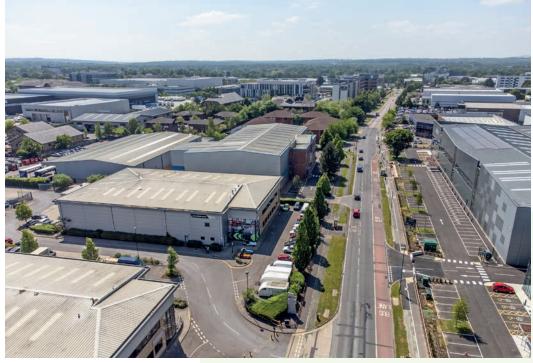

#### LOCATION

Dialog commands a prominent position fronting Fleming Way. The site is located within the Manor Royal Business District which is the biggest business park of the Gatwick Diamond areas and one of the South East's premier mixed activity employment hubs. It benefits from excellent transport links, strategically located just two miles south of Gatwick Airport and the M23. The town also benefits from excellent bus and rail services.

Manor Royal's proximity to Gatwick Airport, and its position in the Southeast has attracted a wide range of national, international and logistics companies including; Amazon, Boeing, Royal Mail, EVRi, UPS, Ocado, Tesco and Thales.

Crawley is the leading commercial centre for West Sussex; located just off the M23, 36 miles south of Central London, 26 miles North of Brighton and positioned in the heart of the Gatwick Diamond. The town benefits from excellent transport links, strategically located just south of Gatwick International Airport with excellent road links.