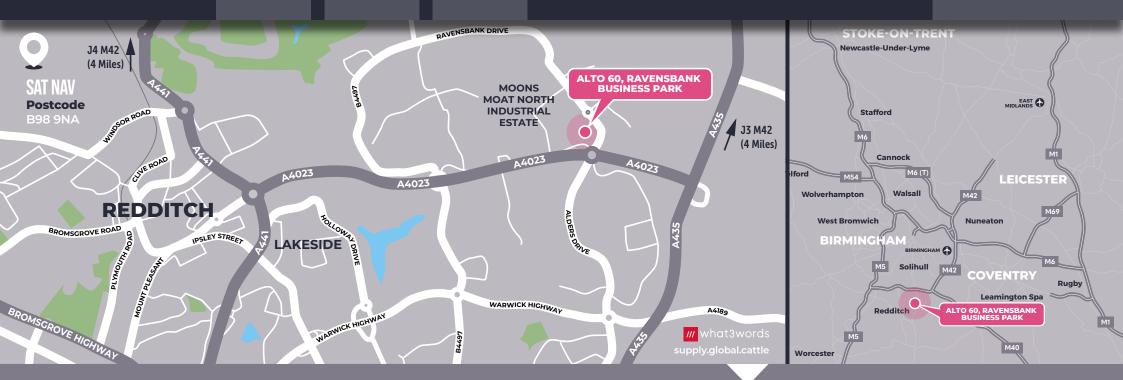

#### LOCATION

The property is situated on Ravensbank Drive in a well established commercial location. The property is located off the A435, providing access to the M42 and wider national motorway network.

| DRIVE TIMES                      | DISTANCE   | TIME    |
|----------------------------------|------------|---------|
| M42 Junction 3                   | 4 miles    | 10 mins |
| Birmingham                       | 16 miles   | 39 mins |
| Birmingham International Station | 17.3 miles | 23 mins |
| Birmingham International Airport | 17.3 miles | 23 mins |
| Coventry                         | 25 miles   | 36 mins |
| Manchester                       | 100 miles  | 2h 24m  |
| London                           | 110 miles  | 2h 11m  |
| Leeds                            | 130 miles  | 2h 28m  |
|                                  |            |         |

\*Source Google Maps