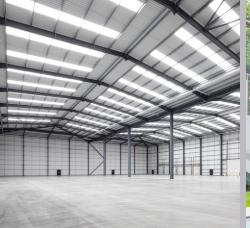

### **DESCRIPTION**

Alto60 is a new detached high specification industrial/logistics building, located in a prominent position only 4 miles from J3 M42.

Local occupiers include Amazon, iForce, DCS Group, Antolin and Thorlux Lighting.

# **ACCOMMODATION**

|              | Sq Ft  | Sq m     |
|--------------|--------|----------|
| Warehouse    | 53,977 | 5,014.63 |
| GF Reception | 865    | 80.35    |
| FF Offices   | 5,959  | 553.66   |
| Total GIA    | 60,801 | 5,648.64 |