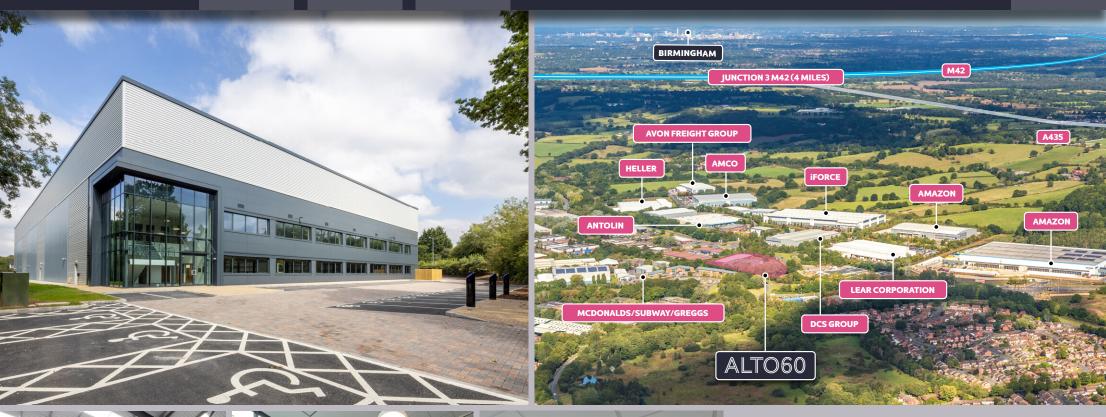

### **DESCRIPTION**

Alto60 is a new detached high specification industrial/logistics building, located in a prominent position only 4 miles from J3 M42.

Local occupiers include Amazon, iForce, DCS Group, Antolin and Thorlux Lighting.

#### LOCATION

The property is situated on Ravensbank Drive in a well established commercial location. The property is located off the A435, providing access to the M42 and wider national motorway network.