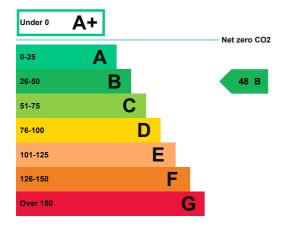

#### **Energy rating and score**

This property's current energy rating is B.

Properties get a rating from A+ (best) to G (worst) and a score.

The better the rating and score, the lower your property's carbon emissions are likely to be.

#### Breakdown of this property's energy performance

| Main heating fuel                          | Natural Gas      |
|--------------------------------------------|------------------|
| Building environment                       | Air Conditioning |
| Assessment level                           | 5                |
| Building emission rate (kgCO2/m2 per year) | 30.17            |