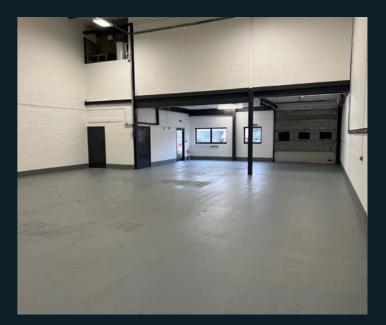

# The Brunel Centre

This high quality trading estate comprises terraced buildings of steel portal frame construction with brick elevations, three phase power supply, good eaves height, double glazing and fitted offices to the first floor. Allocated parking is to the front of the building.