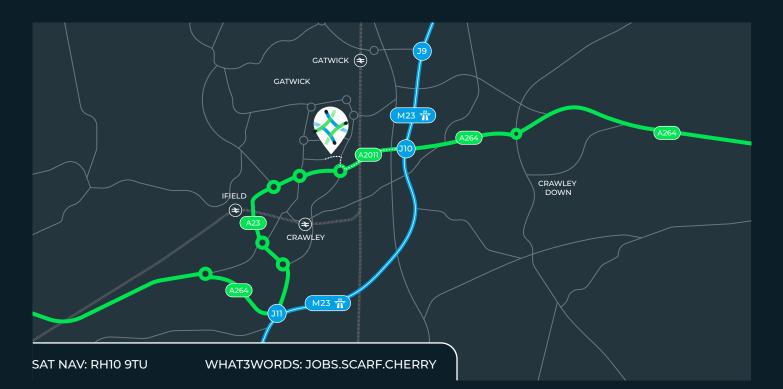

### Specification

Male and female WCs

| Sq Ft | Sq M   |
|-------|--------|
| 2,374 | 220.55 |
| 796   | 73.95  |
| 3,170 | 294.50 |

1

6m eaves height

3 phase power supply

Strategic logistics location

The Brunel Centre is located within Crawley's main commercial area which is conveniently situated less than 2 miles from the M23. Gatwick Airport is 4.3 miles from the site and Central London can be reached in a 1 hour drive time. Nearby Crawley Station offers direct and regular services to London Victoria, Peterborough and Horsham.

|     | miles | mins |
|-----|-------|------|
| M23 | 1.8   | 4    |
| M25 | 11    | 12   |
| M26 | 24    | 24   |
| M3  | 35    | 30   |

| 25              | miles | mins |
|-----------------|-------|------|
| Gatwick Airport | 4.4   | 6    |
|                 | miles | mins |
| Crawley         | 2.4   | 8    |