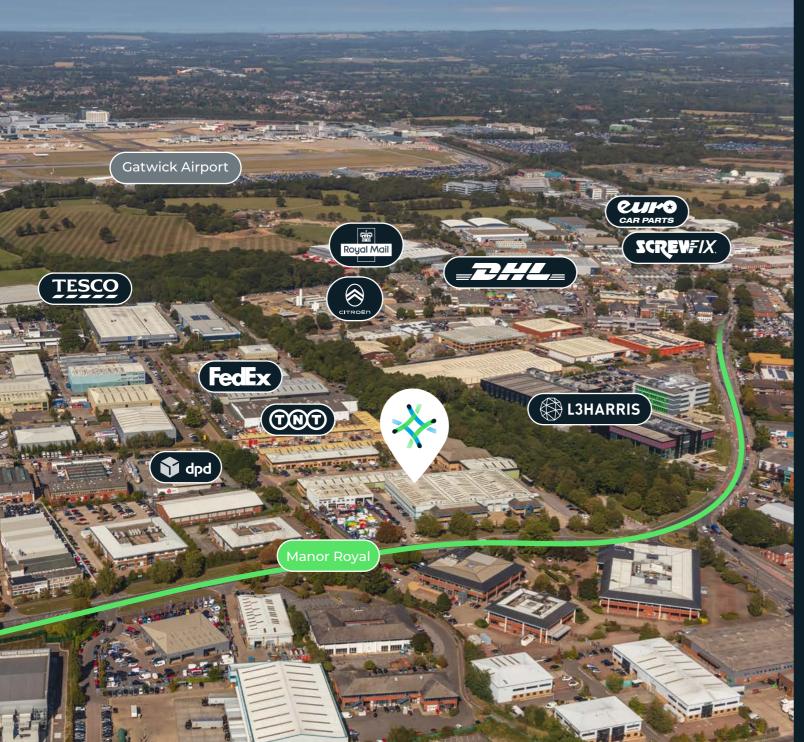

### Specification

Male and female WCs

| Sq Ft | Sq M   |
|-------|--------|
| 2,374 | 220.55 |
| 796   | 73.95  |
| 3,170 | 294.50 |

1

6m eaves height

3 phase power supply

Strategic logistics location

The Brunel Centre is located within Crawley's main commercial area which is conveniently situated less than 2 miles from the M23. Gatwick Airport is 4.3 miles from the site and Central London can be reached in a 1 hour drive time. Nearby Crawley Station offers direct and regular services to London Victoria, Peterborough and Horsham.