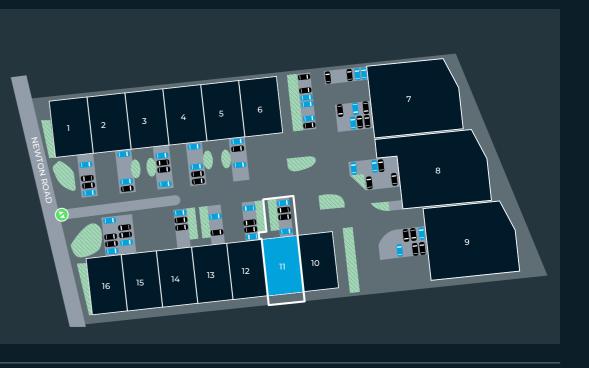

# The Brunel Centre

This high quality trading estate comprises terraced buildings of steel portal frame construction with brick elevations, three phase power supply, good eaves height, double glazing and fitted offices to the first floor. Allocated parking is to the front of the building.

### Unit 11

#### Unit 11

Ground floor

otal