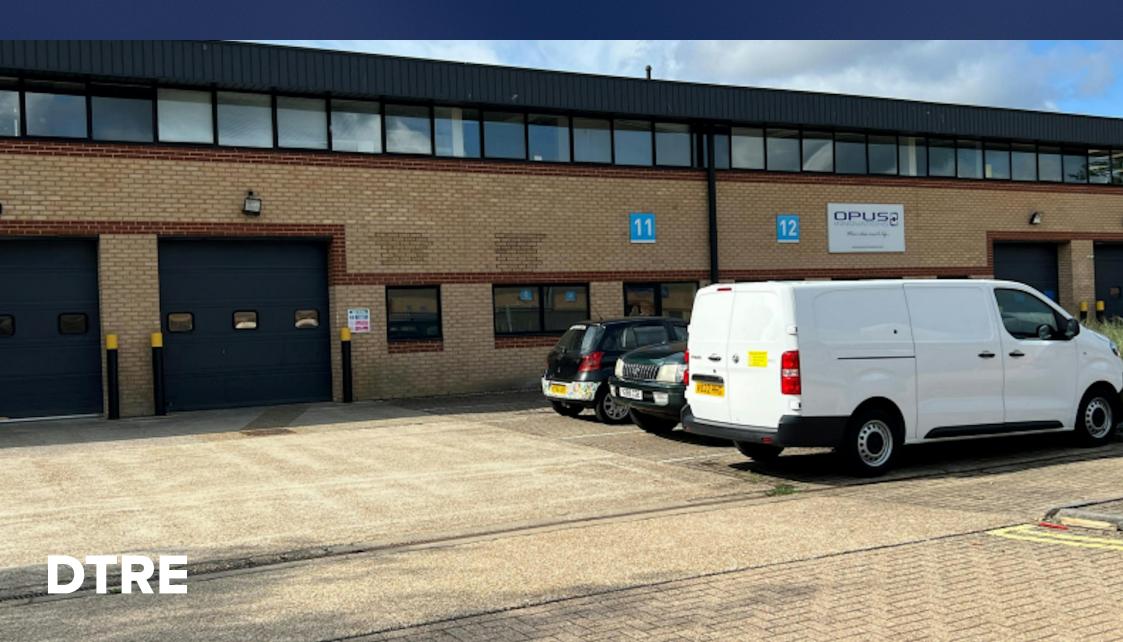

# TO LET

3,170 sq ft 294.50 sq m Unit 11, The Brunel Centre, Unit 11, The Brunel Centre, Crawley, RH10 9TU

INDUSTRIAL WAREHOUSE - TO LET - 3,170 sq.ft

# Location

Unit 11 is situated on the well estab; ished Brunel Centre. The estate provides quick access to the M23, being approximately 2 miles from Junction 10.

#### Description

Unit 11 is arranged over ground and first floors. The property is to be extensively refurbished throughout.