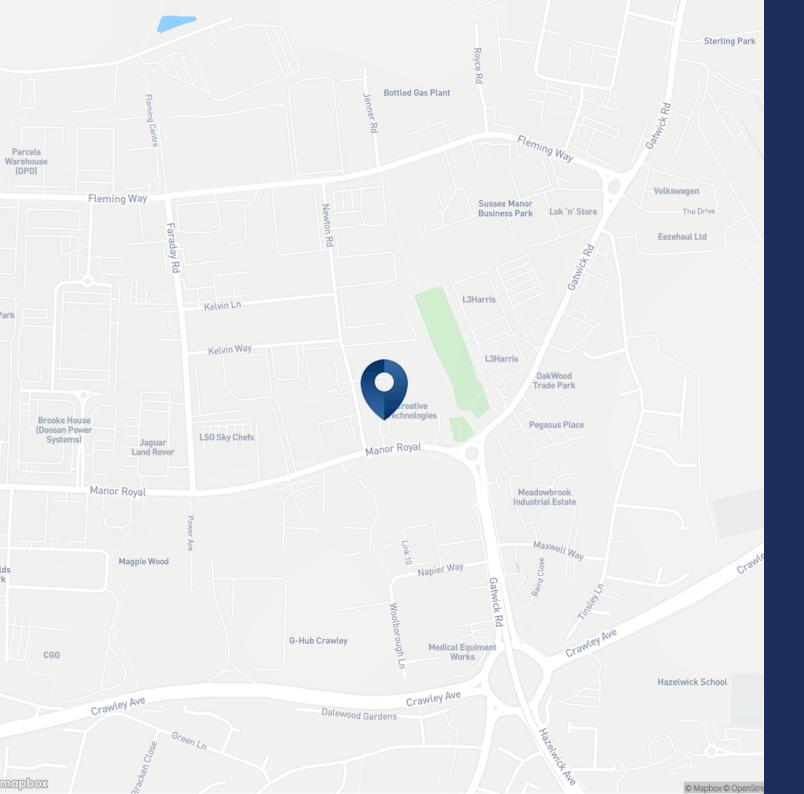

# Location

Unit 11 is situated on the well estab; ished Brunel Centre. The estate provides quick access to the M23, being approximately 2 miles from Junction 10.