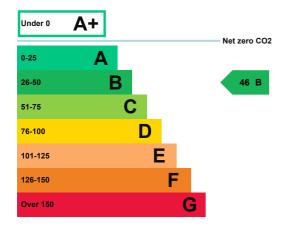

# How this property compares to others

Properties similar to this one could have ratings:

| If newly built                   | 17 A |
|----------------------------------|------|
| If typical of the existing stock | 46 B |