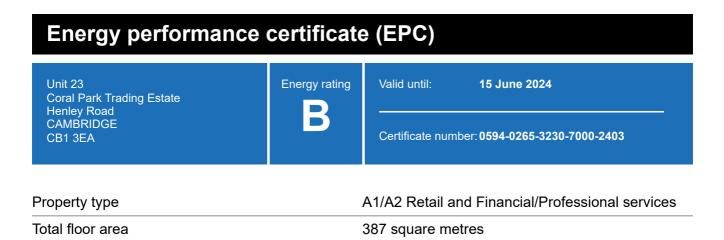

### **Energy rating and score**

This property's current energy rating is B.

Properties get a rating from A+ (best) to G (worst) and a score.

The better the rating and score, the lower your property's carbon emissions are likely to be.