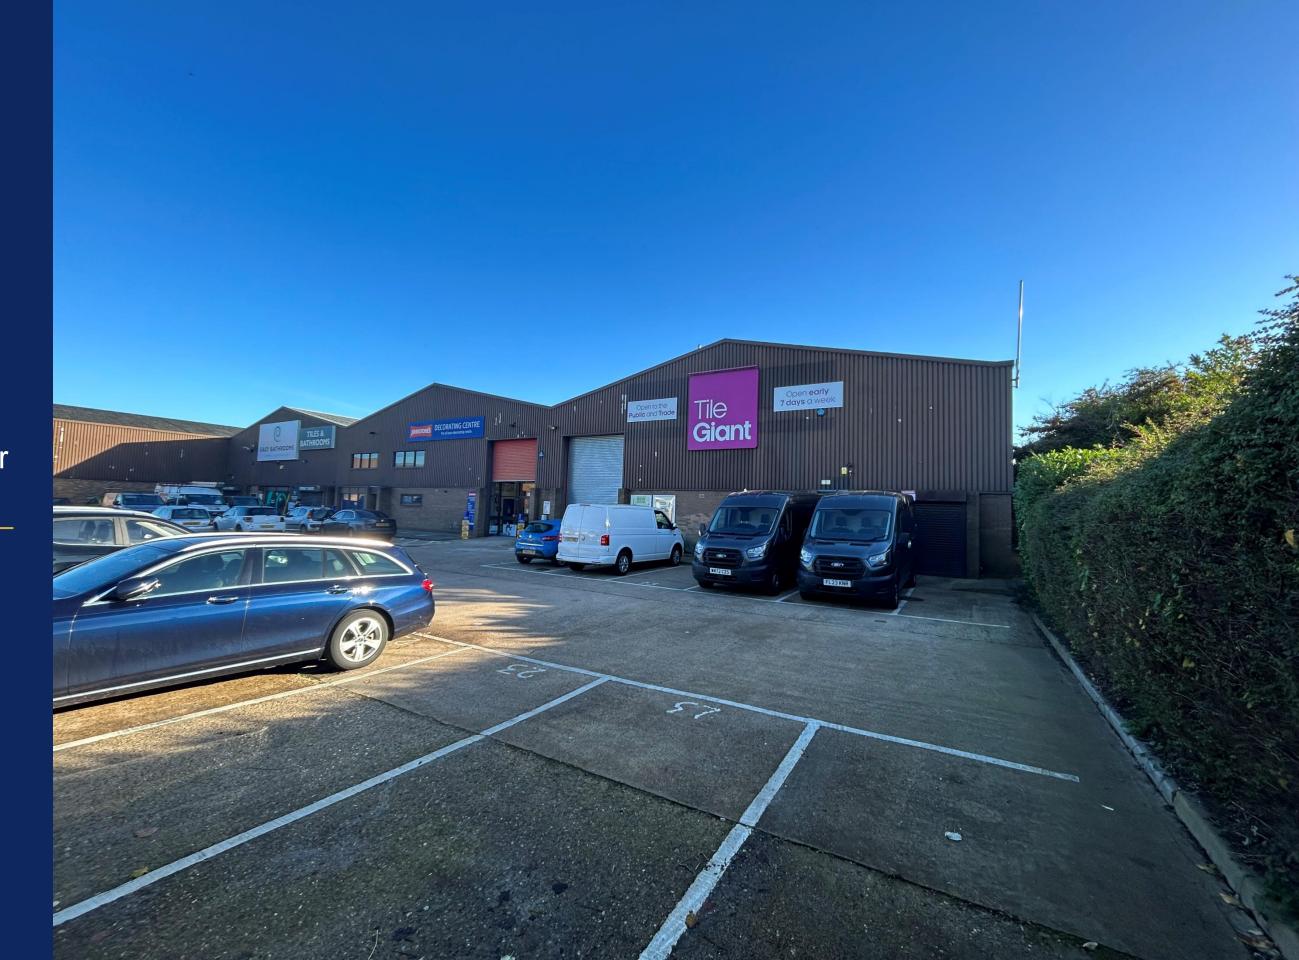

# **DESCRIPTION**

\_

The property comprises an end of terrace unit of steel portal frame construction, brick/block elevations with corrugated cladding above, surmounted by a pitched roof. The unit has excellent prominence to Coldhams Lane and is located adjacent to Cambridge Retail Park. The premises benefits from ground floor offices, WC/kitchenette facilities and warehouse space accessible via a singular level access door. The warehouse has a minimum eaves height of 6.18m which rises to 8.3m at the pitch. There are 12 parking spaces and a shared concrete loading yard.

# **Situation**

The property is situated on Henley Road, which is accessible via Coldhams Lane. Unit 23 is an end of terrace unit with excellent prominence in a well-established trade counter location. It is located adjacent to Cambridge Retail Park and neighbouring occupiers include Easy Bathrooms, Howdens, Topps Tiles and Bathstore. This location provides easy access to Cambridge City Centre and the A14.