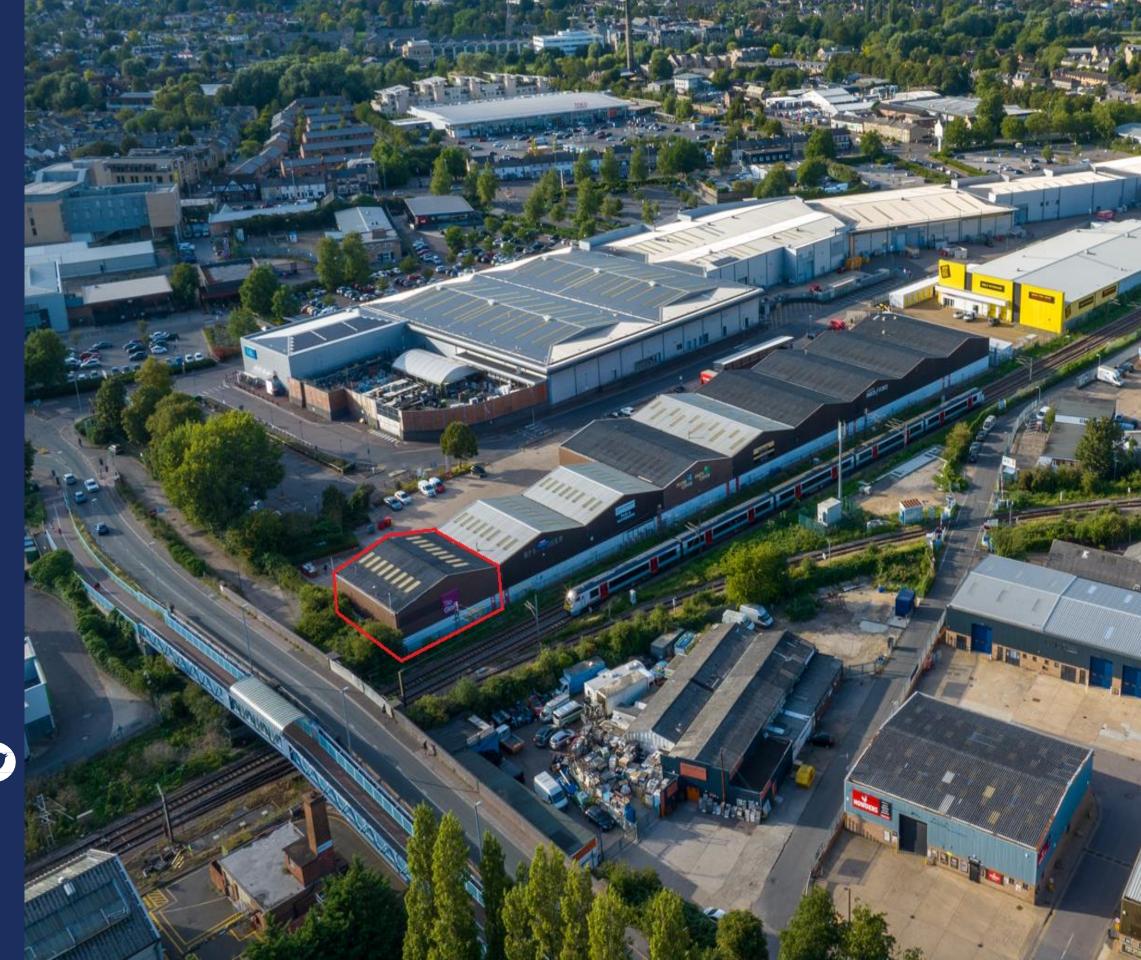

# **DESCRIPTION**

\_

The property comprises an end of terrace unit of steel portal frame construction, brick/block elevations with corrugated cladding above, surmounted by a pitched roof. The unit has excellent prominence to Coldhams Lane and is located adjacent to Cambridge Retail Park. The premises benefits from ground floor offices, WC/kitchenette facilities and warehouse space accessible via a singular level access door. The warehouse has a minimum eaves height of 6.18m which rises to 8.3m at the pitch. There are 12 parking spaces and a shared concrete loading yard.

# **Situation**

The property is situated on Henley Road, which is accessible via Coldhams Lane. Unit 23 is an end of terrace unit with excellent prominence in a well-established trade counter location. It is located adjacent to Cambridge Retail Park and neighbouring occupiers include Easy Bathrooms, Howdens, Topps Tiles and Bathstore. This location provides easy access to Cambridge City Centre and the A14.