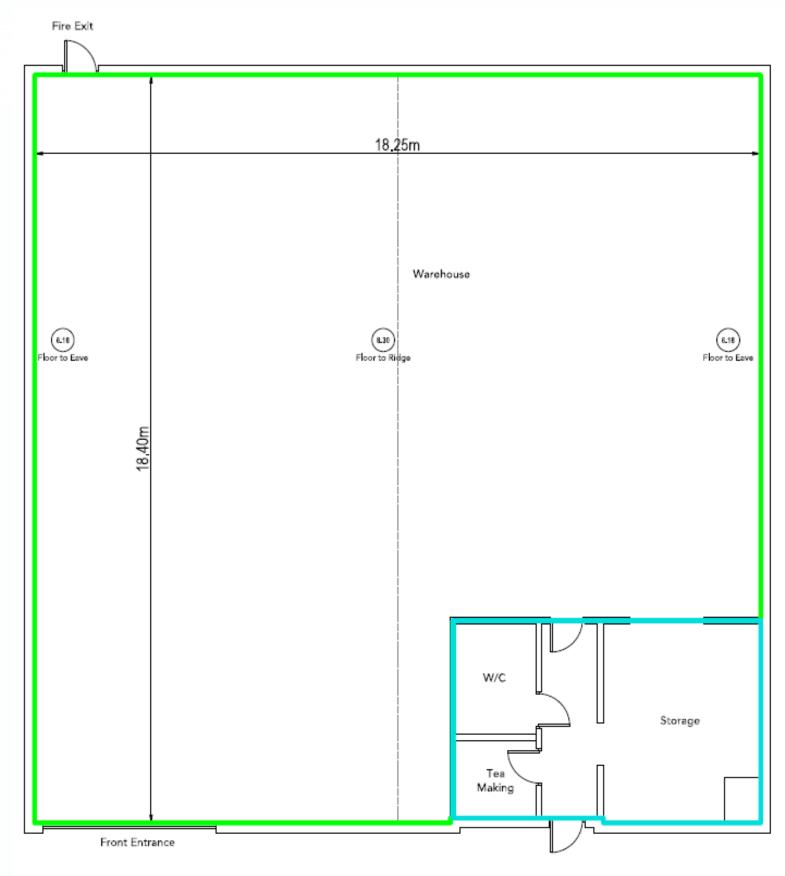

#### Floor Plan

# **DESCRIPTION**

\_

The property comprises an end of terrace unit of steel portal frame construction, brick/block elevations with corrugated cladding above, surmounted by a pitched roof. The unit has excellent prominence to Coldhams Lane and is located adjacent to Cambridge Retail Park. The premises benefits from ground floor offices, WC/kitchenette facilities and warehouse space accessible via a singular level access door. The warehouse has a minimum eaves height of 6.18m which rises to 8.3m at the pitch. There are 12 parking spaces and a shared concrete loading yard.

### Accommodation

| Description | SQ FT | SQ M   |
|-------------|-------|--------|
| Warehouse   | 3,201 | 297.36 |
| Office      | 409   | 37.96  |