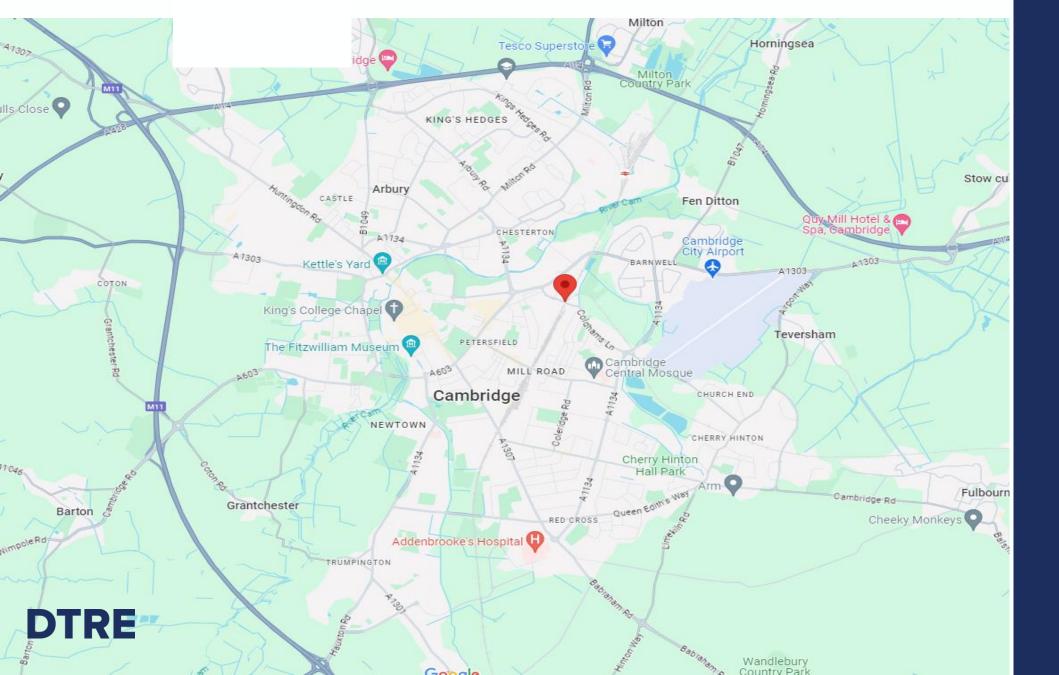

# **Situation**

The property is situated on Henley Road, which is accessible via Coldhams Lane. Unit 23 is an end of terrace unit with excellent prominence in a well-established trade counter location. It is located adjacent to Cambridge Retail Park and neighbouring occupiers include Easy Bathrooms, Howdens, Topps Tiles and Bathstore. This location provides easy access to Cambridge City Centre and the A14.