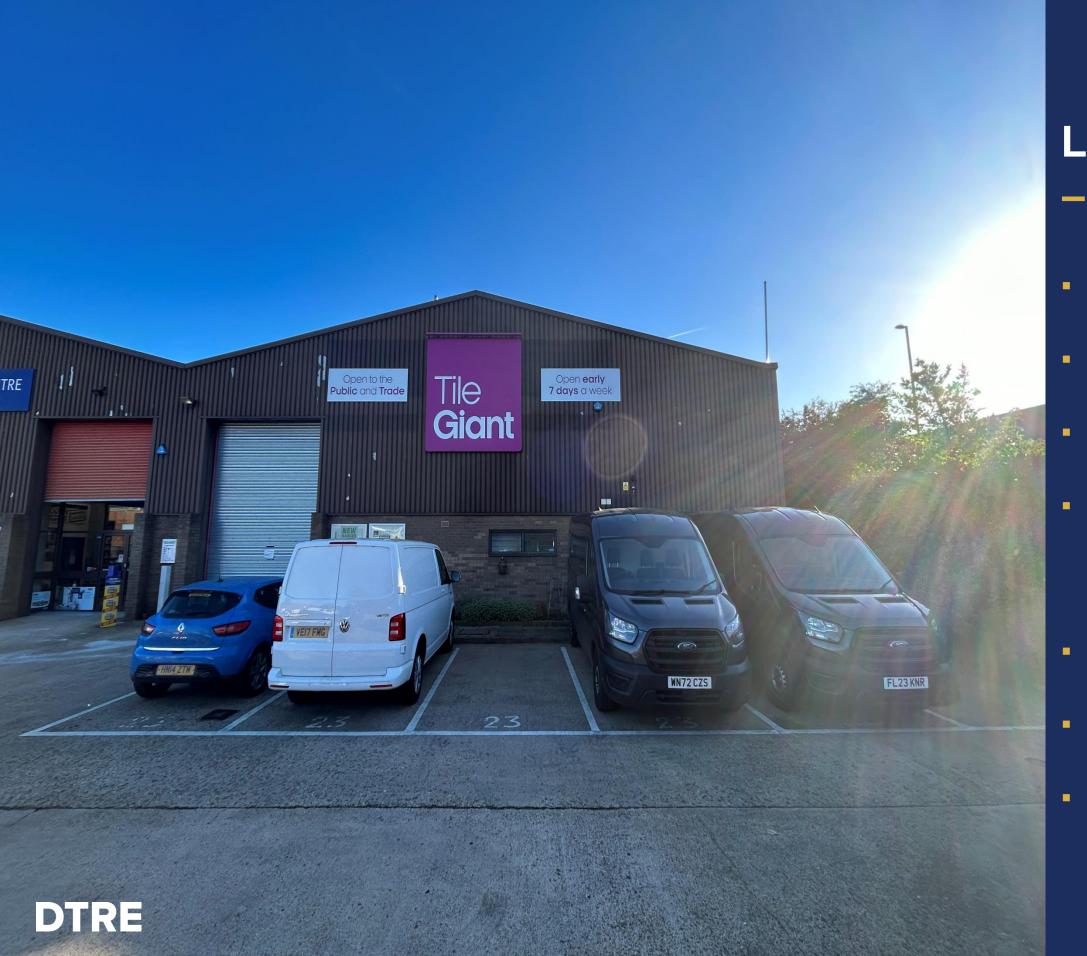

# **DESCRIPTION**

\_

The property comprises an end of terrace unit of steel portal frame construction, brick/block elevations with corrugated cladding above, surmounted by a pitched roof. The unit has excellent prominence to Coldhams Lane and is located adjacent to Cambridge Retail Park. The premises benefits from ground floor offices, WC/kitchenette facilities and warehouse space accessible via a singular level access door. The warehouse has a minimum eaves height of 6.18m which rises to 8.3m at the pitch. There are 12 parking spaces and a shared concrete loading yard.

# **Situation**

The property is situated on Henley Road, which is accessible via Coldhams Lane. Unit 23 is an end of terrace unit with excellent prominence in a well-established trade counter location. It is located adjacent to Cambridge Retail Park and neighbouring occupiers include Easy Bathrooms, Howdens, Topps Tiles and Bathstore. This location provides easy access to Cambridge City Centre and the A14.