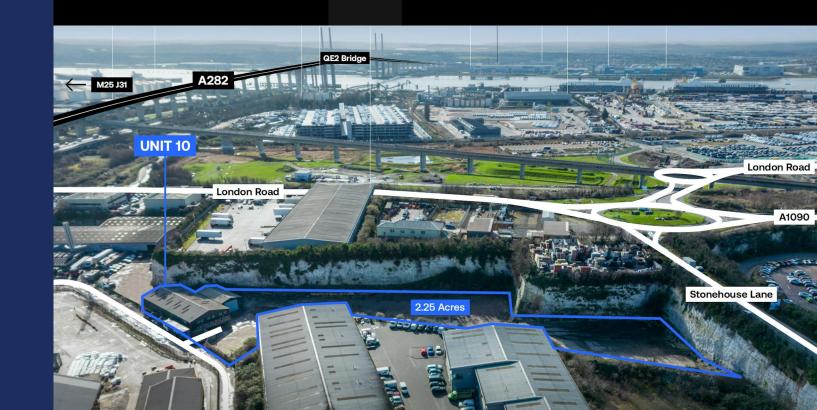

#### Unit 10 Castle Park, West Thurrock, 732 London Road, Thurrock, RM20 3NL

A comprehensively refurbished detached unit of c.9,272 sq ft with two story office accommodation and an extensive yard totaling c2.25 acres.

## Location

Castle Park, West Thurrock bebefits from excellent transport connections, with close proximity to the M25 and Dartford Crossing. The location also offers easy rail access to Central London, with Purfleet station providing a quick 29-minute journey to Fenchurch Street.