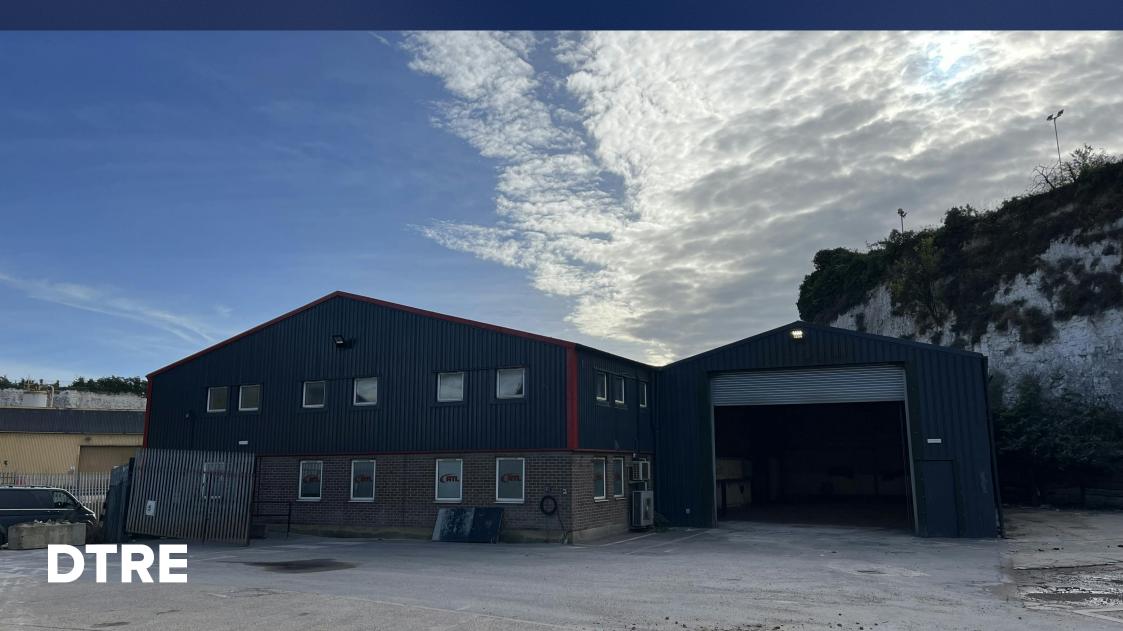

#### Unit 10 Castle Park, West Thurrock, 732 London Road, Thurrock, RM20 3NL

A comprehensively refurbished detached unit of c.9,272 sq ft with two story office accommodation and an extensive yard totaling c2.25 acres.

#### Description

A level, linear, part concrete, surfaced yard with a gated entrance. The yard is enclosed by cliff faces and metal fencing and has floodlighting. At the entrance is a detached industrial/warehouse of steel portal frame construction with external elevations of brickwork and profile metal sheeting. One level access door is provided and there are ground and first floor offices.