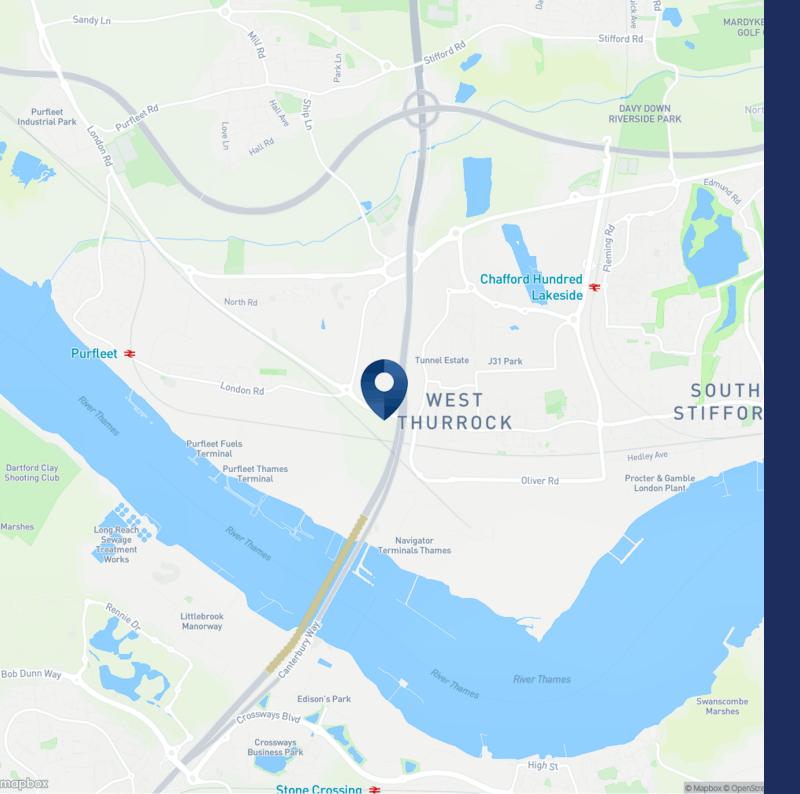

## Location

Castle Park, West Thurrock bebefits from excellent transport connections, with close proximity to the M25 and Dartford Crossing. The location also offers easy rail access to Central London, with Purfleet station providing a quick 29-minute journey to Fenchurch Street.