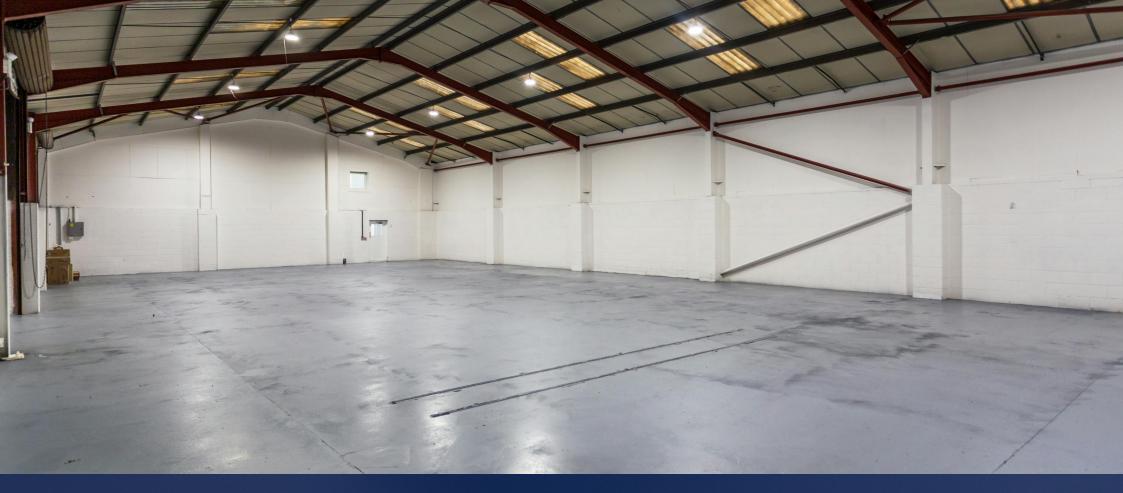

#### Description

A level, linear, part concrete, surfaced yard with a gated entrance. The yard is enclosed by cliff faces and metal fencing and has floodlighting. At the entrance is a detached industrial/warehouse of steel portal frame construction with external elevations of brickwork and profile metal sheeting. One level access door is provided and there are ground and first floor offices.

#### Accommodation

The accommodation comprises the following approximate areas:

| Name                               | sq ft | sq m   | Availability |
|------------------------------------|-------|--------|--------------|
| Building - Warehouse               | 7,411 | 688.50 | Available    |
| Building - Ground/1st Floor Office | 1,861 | 172.89 | Available    |
| Total                              | 9,272 | 861.39 |              |