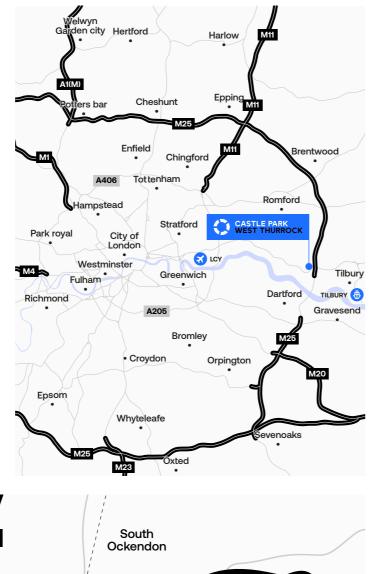

## Location

. 🗲

Castle Park, West Thurrock benefits from excellent transport connections, with close proximity to the M25 and Dartford Crossing. The location also offers easy rail access to Central London, with Purfleet station providing a quick 29-minute journey to Fenchurch Street.

| Location            | Miles | Mins |  |
|---------------------|-------|------|--|
| Dartford            | 6.8   | 13   |  |
| London Gateway Port | 11.5  | 18   |  |
| Purfleet Station    | 1.6   | 5    |  |
| Central London      | 19    | 45   |  |
|                     |       |      |  |
| Transport Links     | Miles | Mins |  |
| M25 Junction 30     | 1.2   | 4    |  |
|                     | 1.2   | -    |  |
| A13                 | 2.1   | 6    |  |
|                     |       | •    |  |