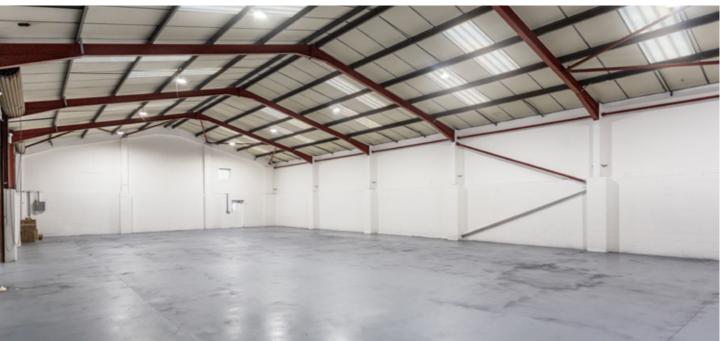

## Specification

A comprehensively refurbished detached unit of c.9,272 sq ft with 2 storey office accommodation and an extensive yard on a total site of 2.25 acres.

Total Site Area Circa 2.25 Acres

EPC B45 Valid until 06/02/34

### Accommodation

A level linear part concrete surfaced yard enclosed by cliff faces, and steel fencing with a gated entrance.

At the entrance of the site is a detached and refurbished industrial warehouse of steel portal frame construction with external elevations of brickwork and profile metal sheeting. Access is via a single level access door and two storey internal offices are provided.