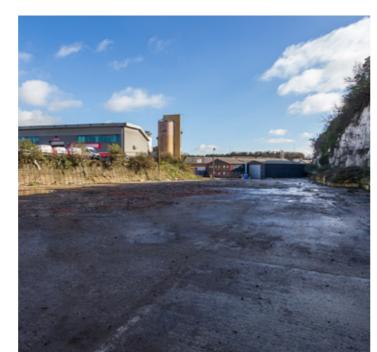

### Accommodation

A level linear part concrete surfaced yard enclosed by cliff faces, and steel fencing with a gated entrance.

At the entrance of the site is a detached and refurbished industrial warehouse of steel portal frame construction with external elevations of brickwork and profile metal sheeting. Access is via a single level access door and two storey internal offices are provided.