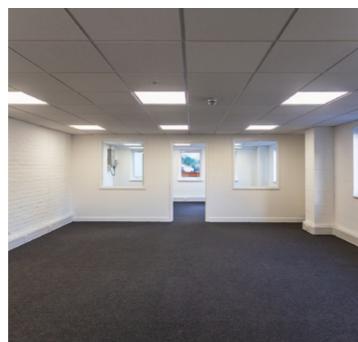

### Accommodation

A level linear part concrete surfaced yard enclosed by cliff faces, and steel fencing with a gated entrance.

At the entrance of the site is a detached and refurbished industrial warehouse of steel portal frame construction with external elevations of brickwork and profile metal sheeting. Access is via a single level access door and two storey internal offices are provided.

The accommodation comprises the following approximate areas:

| Area             |        | Sq   | Ft Sq      | М    |
|------------------|--------|------|------------|------|
| Warehouse        |        | 7,4  | 11 68      | 8.50 |
| Ground/1st Floor | Office | 1,80 | 61 172     | 2.89 |
| Total            |        | 9,2  | 72 86      | 1.39 |
| Total Site Area  |        | 2.2  | 2.25 acres |      |