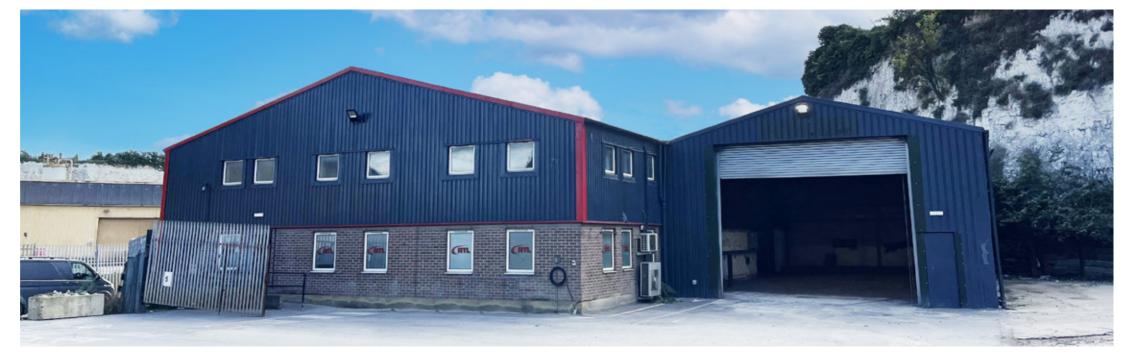

732 London Road Grays RM20 3NL Detached Industrial / Warehouse With Two Storey Offices and Substantial Yard Extensively Refurbished

## Specification

A comprehensively refurbished detached unit of c.9,272 sq ft with 2 storey office accommodation and an extensive yard on a total site of 2.25 acres.

Total Site Area Circa 2.25 Acres

EPC B45 Valid until 06/02/34

### Accommodation

A level linear part concrete surfaced yard enclosed by cliff faces, and steel fencing with a gated entrance.

At the entrance of the site is a detached and refurbished industrial warehouse of steel portal frame construction with external elevations of brickwork and profile metal sheeting. Access is via a single level access door and two storey internal offices are provided.