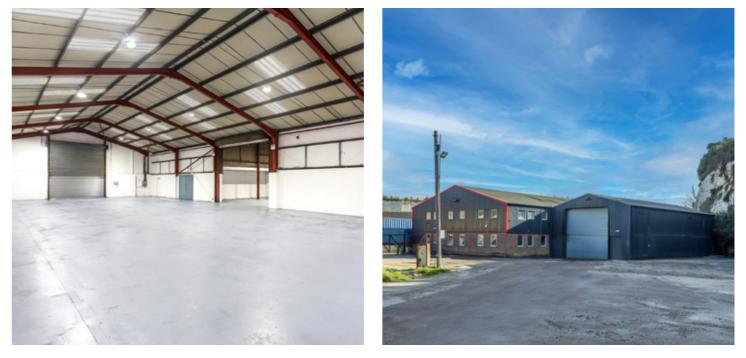

Concrete & Tarmac Surfaced Yard

4.83m Eaves Height

1x Roller Shutter Loading Doors

Steel Portal Frame

Excellent Access To The M25

Refurbished Two Storey Offices

Gated And Secure Site

Flood Lighting

### Accommodation

A level linear part concrete surfaced yard enclosed by cliff faces, and steel fencing with a gated entrance.

At the entrance of the site is a detached and refurbished industrial warehouse of steel portal frame construction with external elevations of brickwork and profile metal sheeting. Access is via a single level access door and two storey internal offices are provided.