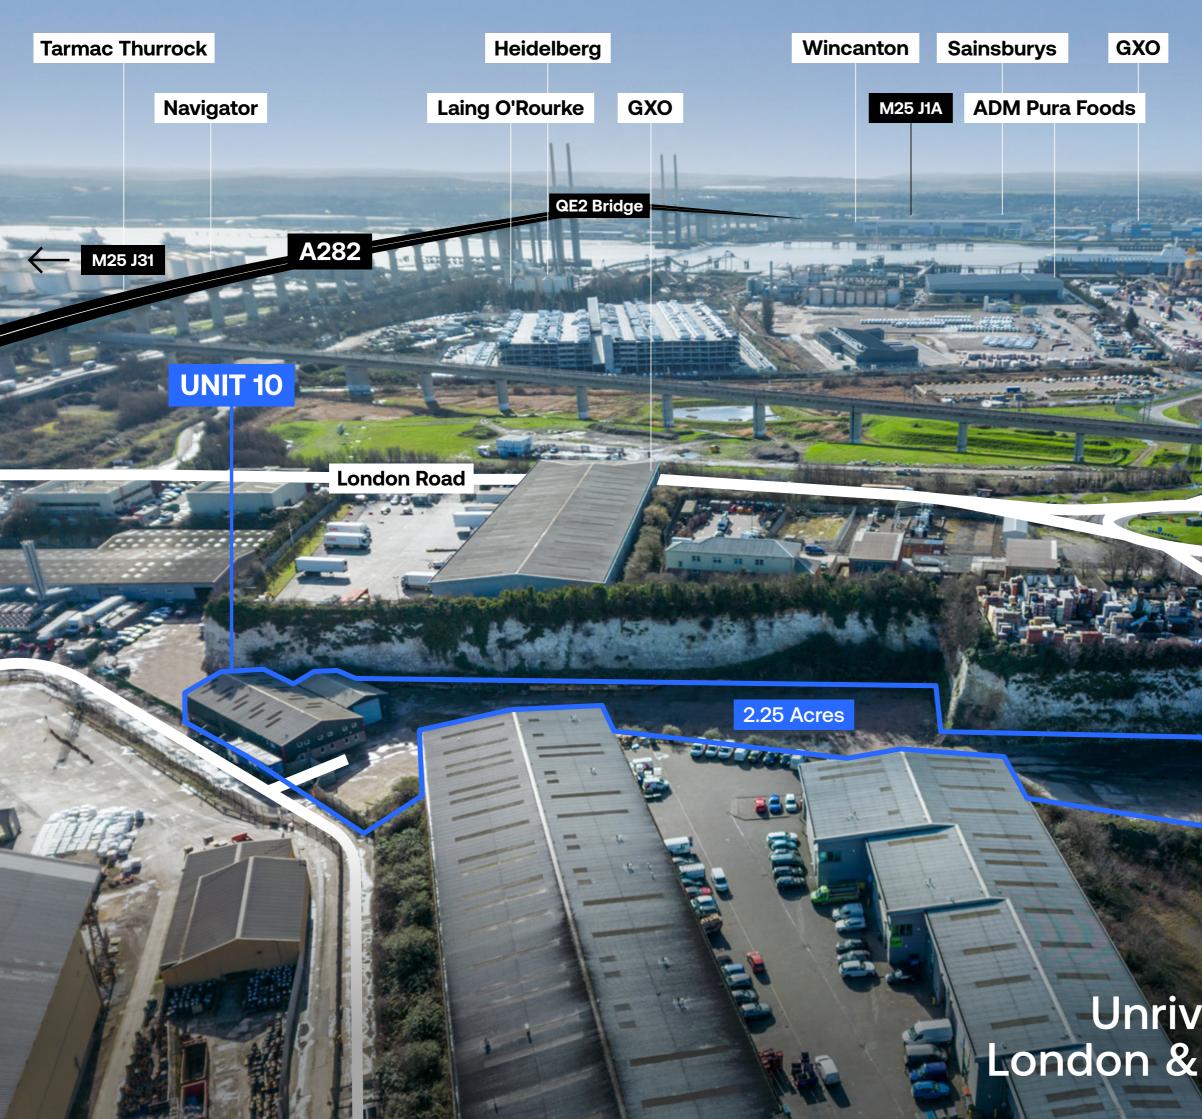

# Unrivalled Access To London & The South East

## Location

. 🗲

Castle Park, West Thurrock benefits from excellent transport connections, with close proximity to the M25 and Dartford Crossing. The location also offers easy rail access to Central London, with Purfleet station providing a quick 29-minute journey to Fenchurch Street.

 RN20 3NL cars.games.ranks

 Unit in Blue Keyline