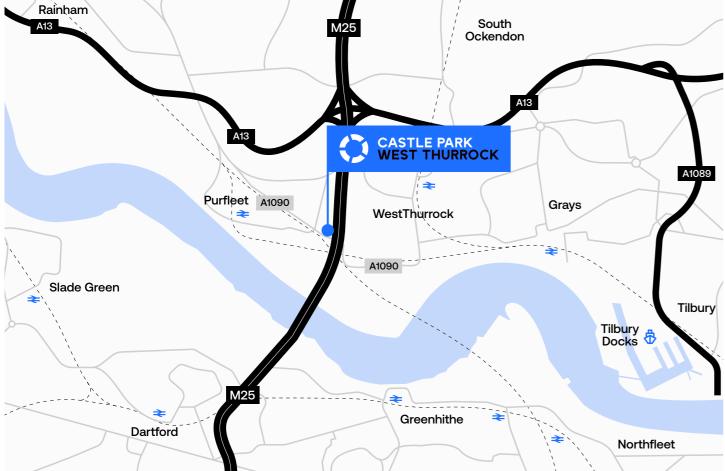

## Location

. 🗲

Castle Park, West Thurrock benefits from excellent transport connections, with close proximity to the M25 and Dartford Crossing. The location also offers easy rail access to Central London, with Purfleet station providing a quick 29-minute journey to Fenchurch Street.

| Location            | Miles | Mins |  |
|---------------------|-------|------|--|
| Dartford            | 6.8   | 13   |  |
| London Gateway Port | 11.5  | 18   |  |
| Purfleet Station    | 1.6   | 5    |  |
| Central London      | 19    | 45   |  |
|                     |       |      |  |
| Transport Links     | Miles | Mins |  |
| M25 Junction 30     | 1.2   | 4    |  |
|                     | 1.2   | -    |  |
| A13                 | 2.1   | 6    |  |
|                     |       | •    |  |