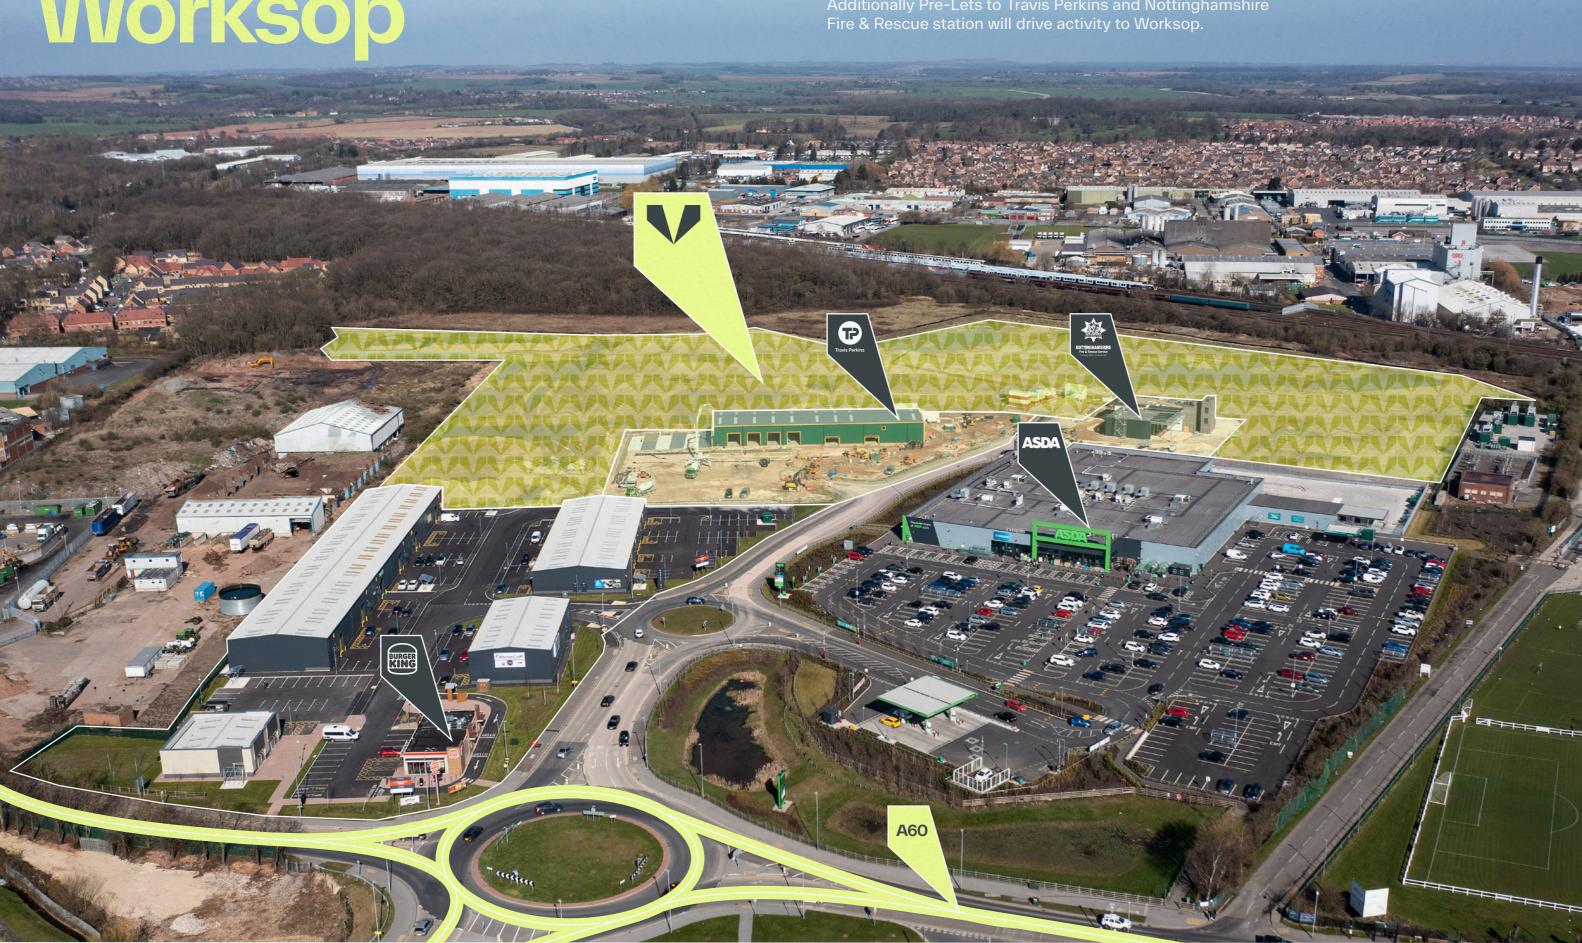

#### Design and build opportunities of 20,000 - 150,000 sq ft.

With excellent amenities on site including a new Asda, Asda petrol fuelling station and Burger King, the site is supported by ample parking and well-designed landscaping. Additionally Pre-Lets to Travis Perkins and Nottinghamshire Fire & Rescue station will drive activity to Worksop.

### Design & Build Opportunities 20,000 sq ft – 150,000 sq ft

16 acres with outline planning consent granted for Design & Build opportunities up to 150,000 sq ft.

Units can be delivered to meet occupier's specific requirements and will be finished to a high level specification.