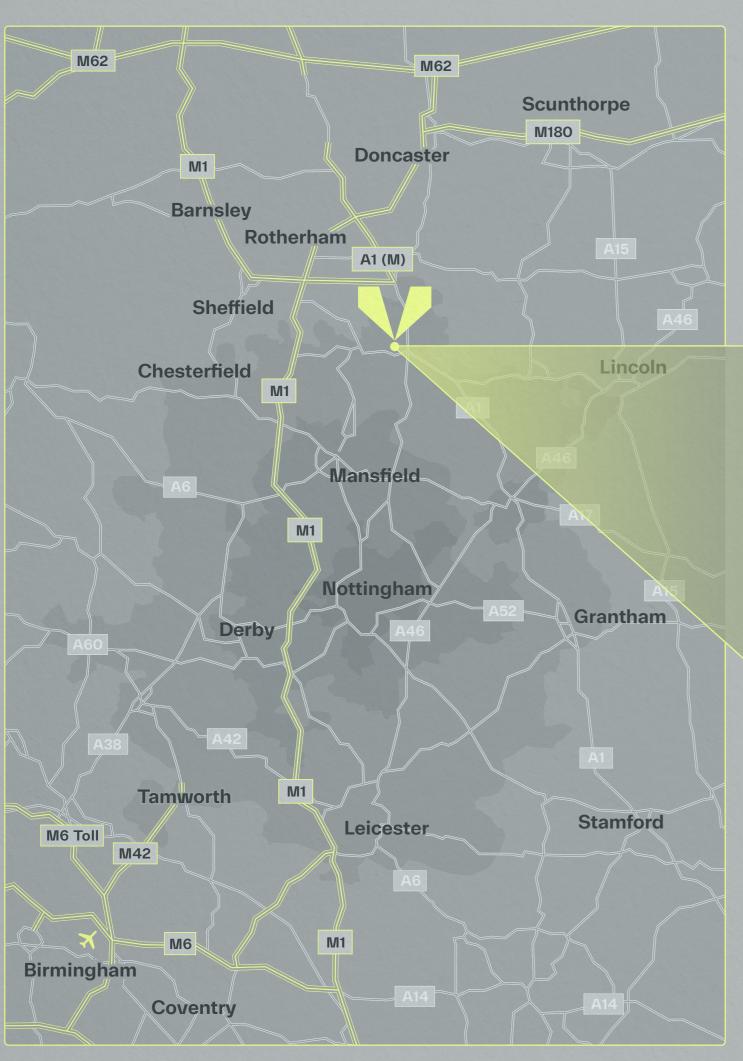

## Superb Connections to the A57, M1, & A1.

Your business will benefit from being located on the A57 and A60 with easy access to the centre of Worksop. Excellent connections to the rest of the region and the UK are provided by fast access to the M1 (8 miles) and A1 (6 miles).

22 Mins 13.6 Miles 30 Mins 19.4 Miles 26 Mins 16.1 Miles 30 Mins 19.7 Miles 40 Mins 28.7 Miles 45 Mins 55 Mins 35 Miles 48.7 Miles

1 Mins 0.2 Miles

9 Mins 6 Miles 14 Mins 8 Miles 30 Mins 25.4 Miles 28 Mins 18.3 Miles 55 Mins 58.1 Miles