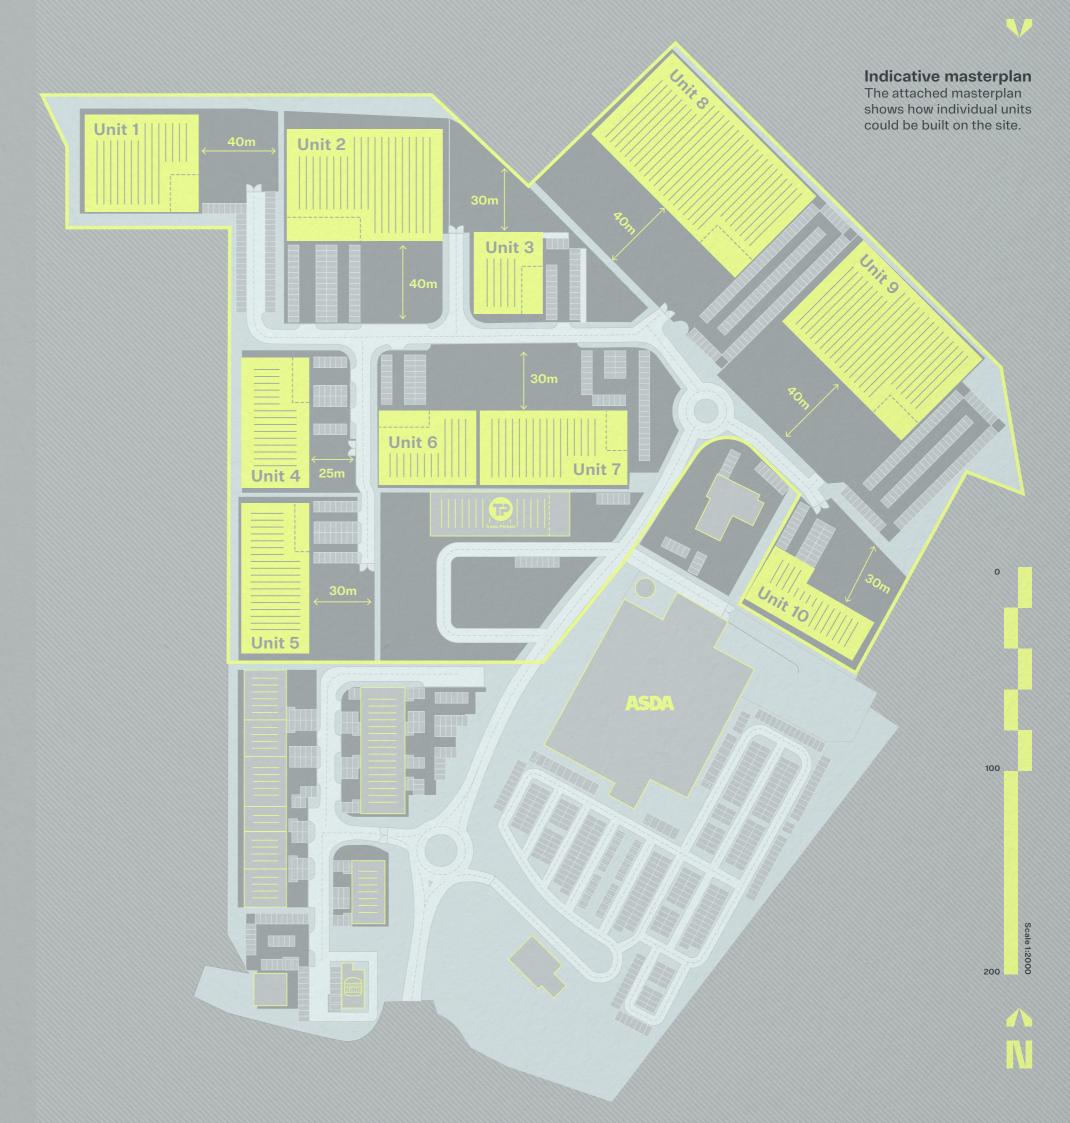

### Design & Build Opportunities 20,000 sq ft – 150,000 sq ft

16 acres with outline planning consent granted for Design & Build opportunities up to 150,000 sq ft.

Units can be delivered to meet occupier's specific requirements and will be finished to a high level specification.