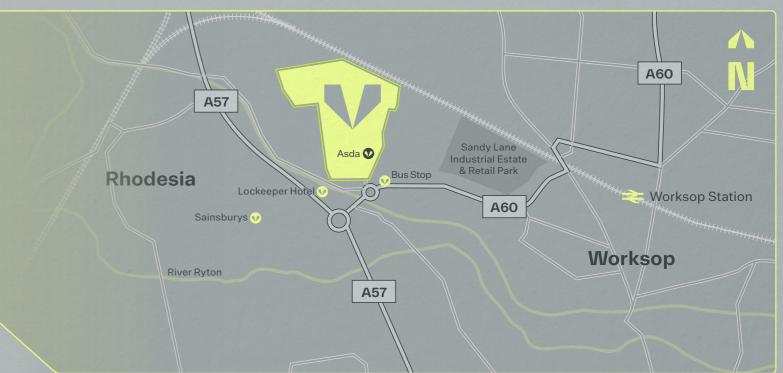

#### Design and build opportunities of 20,000 - 150,000 sq ft.

With excellent amenities on site including a new Asda, Asda petrol fuelling station and Burger King, the site is supported by ample parking and well-designed landscaping. Additionally Pre-Lets to Travis Perkins and Nottinghamshire Fire & Rescue station will drive activity to Worksop.

## Superb Connections to the A57, M1, & A1.

Your business will benefit from being located on the A57 and A60 with easy access to the centre of Worksop. Excellent connections to the rest of the region and the UK are provided by fast access to the M1 (8 miles) and A1 (6 miles).