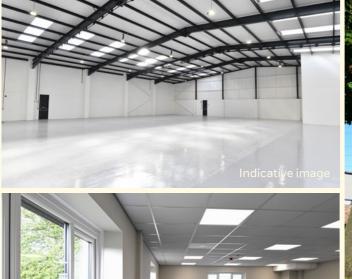

### **SPECIFICATION**

The unit is to undergo extensive refurbishment to achieve an EPC rating of B. The properties will be ready for occupation in Q1/Q2 2024 and will benefit from LED lighting throughout, new insulated sectional loading doors and an EV charging point.

# **ACCOMMODATION**

11,226 SQ FT (1,042.9 SQ M)

| TOTAL                  | 11,226 | 1,042.9 |
|------------------------|--------|---------|
| Ground Floor Ancillary | -      | _       |
| Warehouse              | _      | -       |
| Unit 2 - 2a            | SQ FT  | SQ M    |