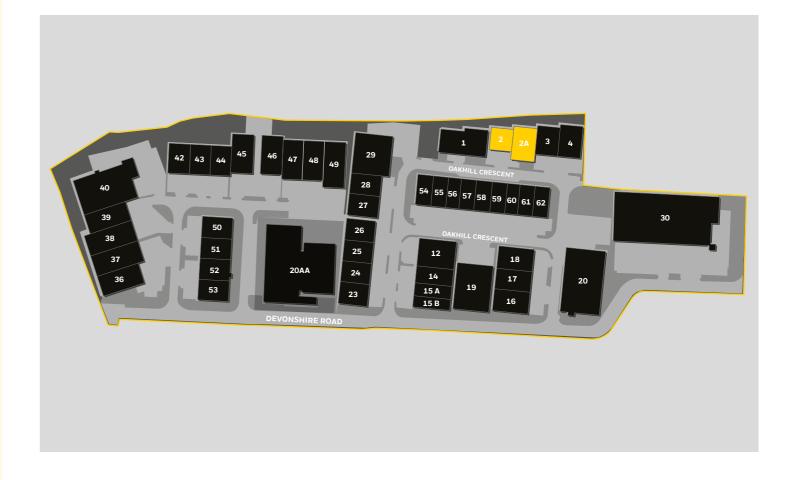

## **OAKHILL TRADING ESTATE**

Oakhill Trading Estate is a multi-let industrial estate of 45 units. All the units are of steel portal frame construction with brick/block and metal clad elevations and are arranged as a combination of single, semi-detached and terraced units.