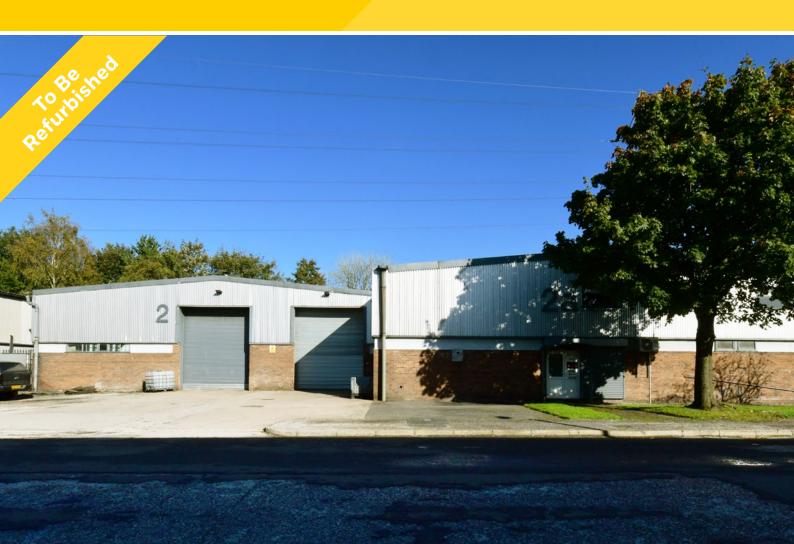

# High Quality Industrial / Warehouse Unit 11,226 sq ft (1,042.9 sq m) To Let

Unit 2 - 2a, Oakhill Trading Estate, **Devonshire Road, Walkden, Manchester, M28 3PT** 

Indicative image

### **SPECIFICATION**

The unit is to undergo extensive refurbishment to achieve an EPC rating of B. The properties will be ready for occupation in Q1/Q2 2024 and will benefit from LED lighting throughout, new insulated sectional loading doors and an EV charging point.

\*GIA

To Be Refurbished

On-Site CCTV

On-Site Security

LED Lighting

Eaves Height

5.5 m

Electronically Operated Loading Doors