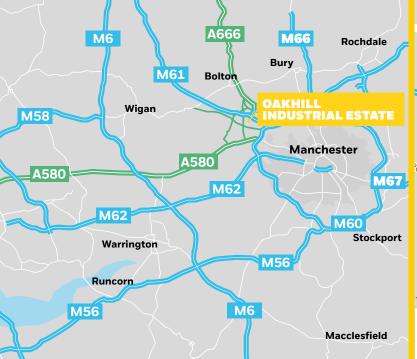

Adjacent to the M61

# HIGH PROFILE BUSINESS PARK LOCATION

The Estate is located off Worsley Road North (A575) and has excellent access to the local arterial road network, including the A6, A666 and the A580 (East Lancashire Road).

Bolton Town Centre is approximately 4 miles to the north of the estate and Manchester City Centre lies approximately 8.7 miles south east.

| CONNECTIVITY       | MILES |
|--------------------|-------|
| Manchester         | 8.7   |
| Manchester Airport | 15.3  |
| Liverpool Airport  | 28.9  |
| Liverpool          | 30.9  |
| Leeds              | 45.4  |