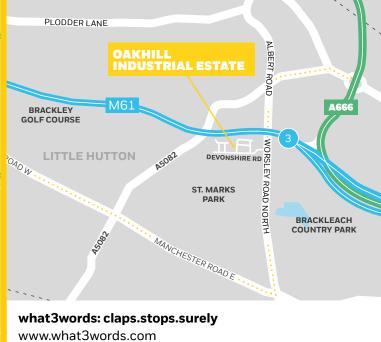

Adjacent to the M61

# HIGH PROFILE BUSINESS PARK LOCATION

The Estate is located off Worsley Road North (A575) and has excellent access to the local arterial road network, including the A6, A666 and the A580 (East Lancashire Road).