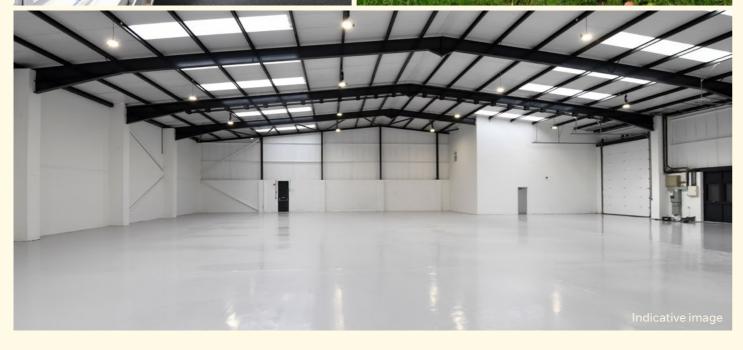

# High Quality Industrial / Warehouse Unit 11,226 sq ft (1,042.9 sq m) To Let

Unit 2 - 2a, Oakhill Trading Estate, **Devonshire Road, Walkden, Manchester, M28 3PT** 

Indicative image

### **SPECIFICATION**

The unit is to undergo extensive refurbishment to achieve an EPC rating of B. The properties will be ready for occupation in Q1/Q2 2024 and will benefit from LED lighting throughout, new insulated sectional loading doors and an EV charging point.

\*GIA

To Be Refurbished

On-Site CCTV

On-Site Security

LED Lighting

Eaves Height

5.5 m

Electronically Operated Loading Doors