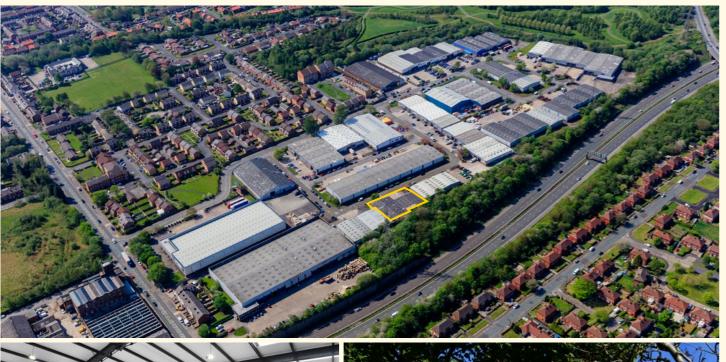

## **OAKHILL TRADING ESTATE**

Oakhill Trading Estate is a multi-let industrial estate of 45 units. All the units are of steel portal frame construction with brick/block and metal clad elevations and are arranged as a combination of single, semi-detached and terraced units.

# HIGH PROFILE BUSINESS PARK LOCATION

The Estate is located off Worsley Road North (A575) and has excellent access to the local arterial road network, including the A6, A666 and the A580 (East Lancashire Road).

Bolton Town Centre is approximately 4 miles to the north of the estate and Manchester City Centre lies approximately 8.7 miles south east.

| CONNECTIVITY       | MILES |
|--------------------|-------|
| Manchester         | 8.7   |
| Manchester Airport | 15.3  |
| Liverpool Airport  | 28.9  |
| Liverpool          | 30.9  |
| Leeds              | 45.4  |