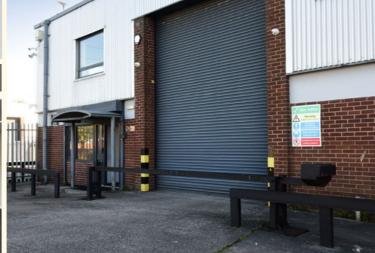

## **SPECIFICATION**

Unit 12 is under refurbishment to be ready for occupation in Q1 2024. The property has an EPC B. The property will benefit from LED lighting throughout and new insulated sectional loading door.

## **ACCOMMODATION**

8,966 SQ FT (833.0 SQ M)

| 966  | 883.0 |
|------|-------|
| -    | _     |
| -    | _     |
| Q FT | SQ M  |
|      | ) ET  |

To Be Refurbished

On-Site CCTV

On-Site Security

LED Lighting

Eaves Height

EPC

5.5 m

Electronically Operated Loading Doors

Adjacent to the M61