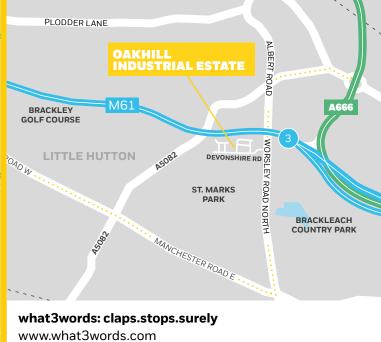

# HIGH PROFILE BUSINESS PARK LOCATION

The Estate is located off Worsley Road North (A575) and has excellent access to the local arterial road network, including the A6, A666 and the A580 (East Lancashire Road).