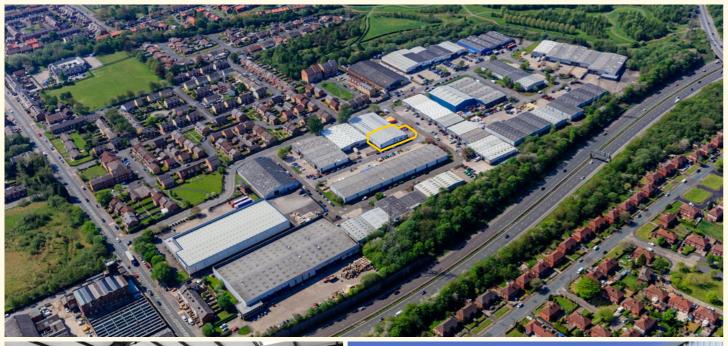

# **OAKHILL TRADING ESTATE**

Oakhill Trading Estate is a multi-let industrial estate of 45 units. All the units are of steel portal frame construction with brick/block and metal clad elevations and are arranged as a combination of single, semi-detached and terraced units.

# HIGH PROFILE BUSINESS PARK LOCATION

The Estate is located off Worsley Road North (A575) and has excellent access to the local arterial road network, including the A6, A666 and the A580 (East Lancashire Road).

Bolton Town Centre is approximately 4 miles to the north of the estate and Manchester City Centre lies approximately 8.7 miles south east.

| CONNECTIVITY       | MILES |
|--------------------|-------|
| Manchester         | 8.7   |
| Manchester Airport | 15.3  |
| Liverpool Airport  | 28.9  |
| Liverpool          | 30.9  |
| Leeds              | 45.4  |