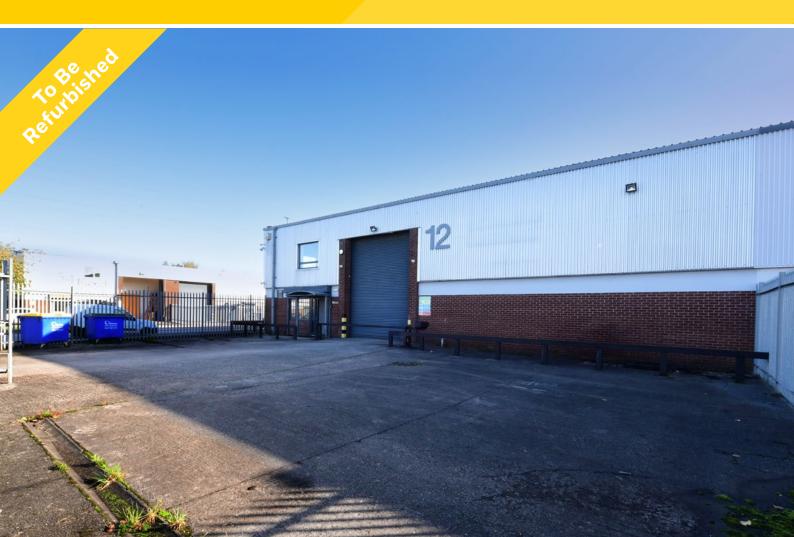

# High Quality Industrial / Warehouse Unit 8,966 sq ft (833.0 sq m) To Let

Unit 12, Oakhill Trading Estate, **Devonshire Road, Walkden, Manchester, M28 3PT** 

Indicative image

## **SPECIFICATION**

Unit 12 is under refurbishment to be ready for occupation in Q1 2024. The property has an EPC B. The property will benefit from LED lighting throughout and new insulated sectional loading door.

## **ACCOMMODATION**

8,966 SQ FT (833.0 SQ M)

| 966  | 883.0 |
|------|-------|
| -    | _     |
| -    | _     |
| Q FT | SQ M  |
|      | ) ET  |

To Be Refurbished

On-Site CCTV

On-Site Security

LED Lighting