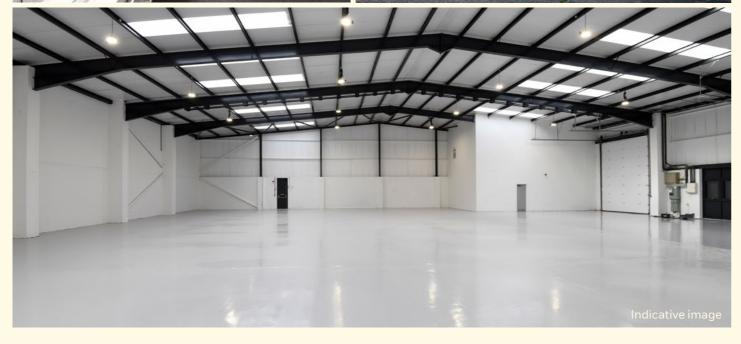

# High Quality Industrial / Warehouse Unit 8,966 sq ft (833.0 sq m) To Let

Unit 12, Oakhill Trading Estate, **Devonshire Road, Walkden, Manchester, M28 3PT** 

Indicative image

## **SPECIFICATION**

Unit 12 is under refurbishment to be ready for occupation in Q1 2024. The property has an EPC B. The property will benefit from LED lighting throughout and new insulated sectional loading door.