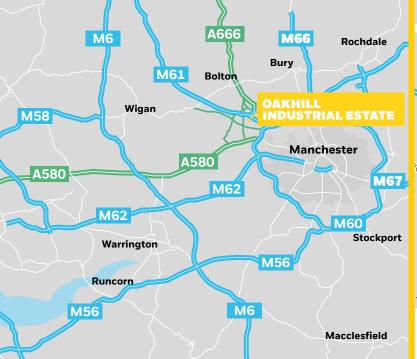

# HIGH PROFILE BUSINESS PARK LOCATION

The Estate is located off Worsley Road North (A575) and has excellent access to the local arterial road network, including the A6, A666 and the A580 (East Lancashire Road).

Bolton Town Centre is approximately 4 miles to the north of the estate and Manchester City Centre lies approximately 8.7 miles south east.

| CONNECTIVITY       | MILES |
|--------------------|-------|
| Manchester         | 8.7   |
| Manchester Airport | 15.3  |
| Liverpool Airport  | 28.9  |
| Liverpool          | 30.9  |
| Leeds              | 45.4  |