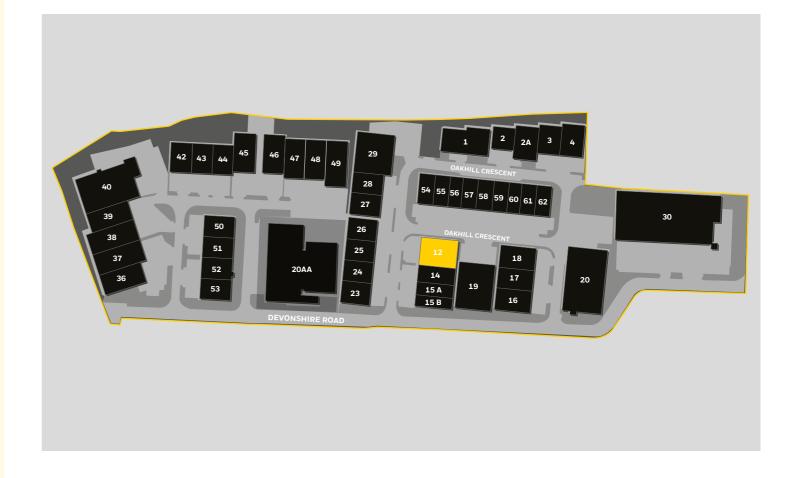

# **OAKHILL TRADING ESTATE**

Oakhill Trading Estate is a multi-let industrial estate of 45 units. All the units are of steel portal frame construction with brick/block and metal clad elevations and are arranged as a combination of single, semi-detached and terraced units.

## **ACCOMMODATION**

8,966 SQ FT (833.0 SQ M)

| 966  | 883.0 |
|------|-------|
| -    | _     |
| -    | _     |
| Q FT | SQ M  |
|      | ) ET  |

To Be Refurbished

On-Site CCTV

On-Site Security

LED Lighting