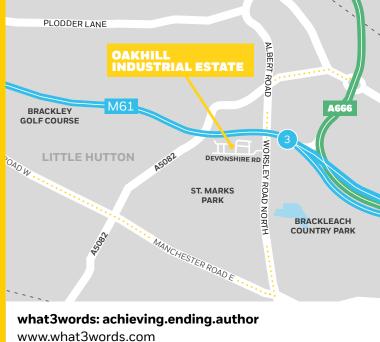

# **HIGH PROFILE BUSINESS PARK LOCATION**

The Estate is located off Worsley Road North (A575) and has excellent access to the local arterial road network, including the A6, A666 and the A580 (East Lancashire Road).

Bolton Town Centre is approximately 4 miles to the north of the estate and Manchester City Centre lies approximately 8.7 miles south east.

| CONNECTIVITY       | MILES |
|--------------------|-------|
| Manchester         | 8.7   |
| Manchester Airport | 15.3  |
| Liverpool Airport  | 28.9  |
| Liverpool          | 30.9  |
| Leeds              | 45.4  |