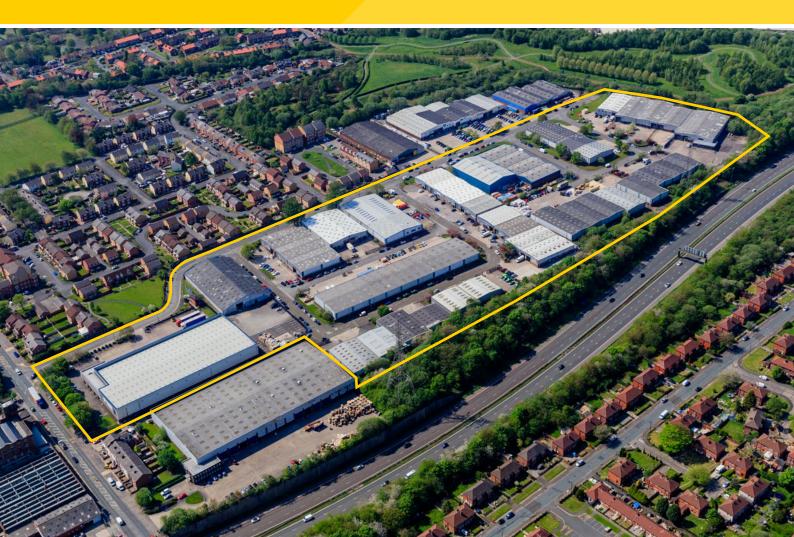

# OAKHILL TRADING ESTATE

Oakhill Trading Estate is a multi-let industrial estate of 45 units. All the units are of steel portal frame construction with brick/block and metal clad elevations and are arranged as a combination of single, semi-detached and terraced units.

# **HIGH PROFILE BUSINESS PARK LOCATION**

The Estate is located off Worsley Road North (A575) and has excellent access to the local arterial road network, including the A6, A666 and the A580 (East Lancashire Road).