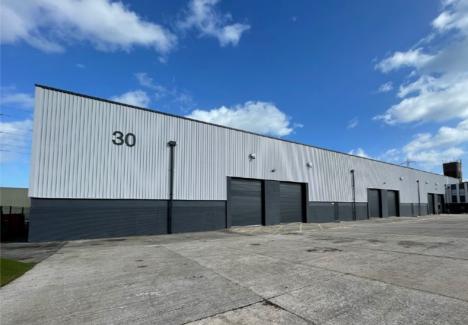

## **SPECIFICATION**

The units are to undergo extensive refurbishment to achieve EPC ratings of B. The properties will be ready for occupation in Q1/Q2 2023 and will benefit from LED lighting throughout, new insulated sectional loading doors and an EV charging points.

# **CURRENT AVAILABILITY**

5,018 - 11,226 SQ FT (472.0 - 1,042.9 SQ M)

| UNIT   | TOTAL SQ FT | TOTAL SQ M |
|--------|-------------|------------|
| 2 - 2a | 11,226      | 1,042.9    |
| 12     | 8,966       | 833.0      |
| 23     | 5,015       | 465.9      |
| 27     | 5,081       | 472.0      |
| 28     | 5,018       | 472.0      |
| 38     | 8,235       | 765.1      |
|        |             |            |