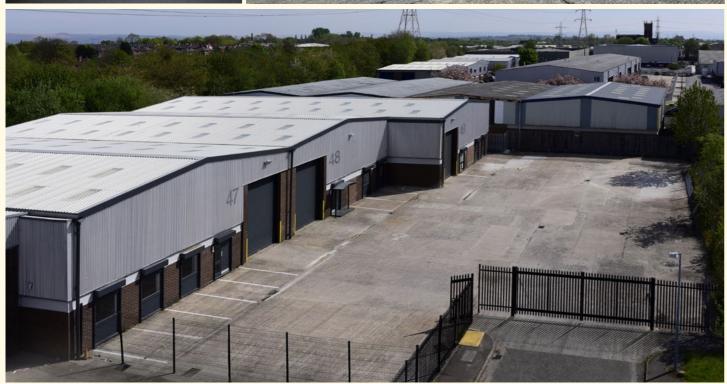

# OAKHILL TRADING ESTATE

Oakhill Trading Estate is a multi-let industrial estate of 45 units. All the units are of steel portal frame construction with brick/block and metal clad elevations and are arranged as a combination of single, semi-detached and terraced units.

## **SPECIFICATION**

The units are to undergo extensive refurbishment to achieve EPC ratings of B. The properties will be ready for occupation in Q1/Q2 2023 and will benefit from LED lighting throughout, new insulated sectional loading doors and an EV charging points.