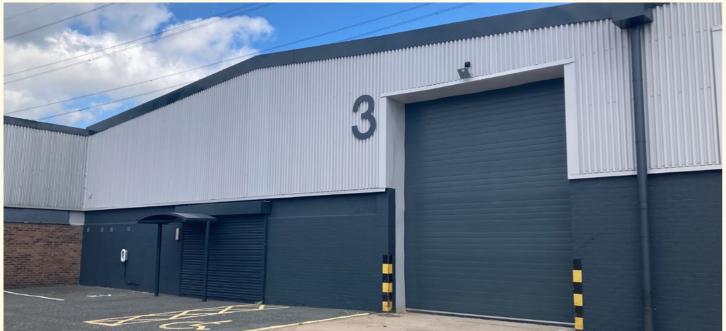

## **SPECIFICATION**

The units are to undergo extensive refurbishment to achieve EPC ratings of B. The properties will be ready for occupation in Q1/Q2 2023 and will benefit from LED lighting throughout, new insulated sectional loading doors and an EV charging points.

# **CURRENT AVAILABILITY**

5,018 - 11,226 SQ FT (472.0 - 1,042.9 SQ M)

| UNIT   | TOTAL SQ FT | TOTAL SQ M |
|--------|-------------|------------|
| 2 - 2a | 11,226      | 1,042.9    |
| 12     | 8,966       | 833.0      |
| 23     | 5,015       | 465.9      |
| 27     | 5,081       | 472.0      |
| 28     | 5,018       | 472.0      |
| 38     | 8,235       | 765.1      |
|        |             |            |