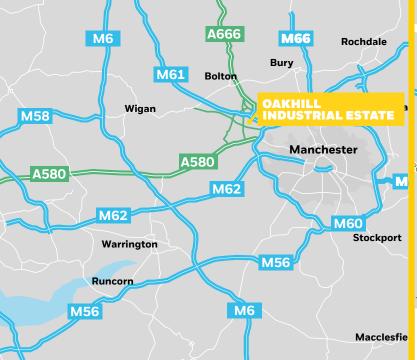

# **HIGH PROFILE BUSINESS PARK LOCATION**

The Estate is located off Worsley Road North (A575) and has excellent access to the local arterial road network, including the A6, A666 and the A580 (East Lancashire Road).

Bolton Town Centre is approximately 4 miles to the north of the estate and Manchester City Centre lies approximately 8.7 miles south east.

| CONNECTIVITY       | MILES |
|--------------------|-------|
| Manchester         | 8.7   |
| Manchester Airport | 15.3  |
| Liverpool Airport  | 28.9  |
| Liverpool          | 30.9  |
| Leeds              | 45.4  |