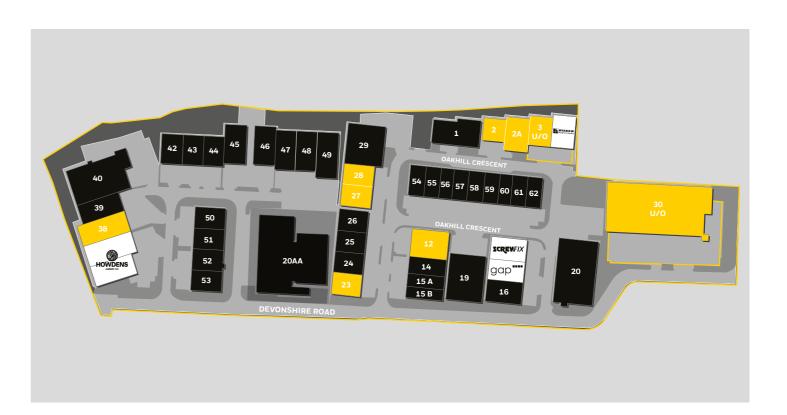

# **CURRENT AVAILABILITY**

5,018 - 11,226 SQ FT (472.0 - 1,042.9 SQ M)

| UNIT   | TOTAL SQ FT | TOTAL SQ M |
|--------|-------------|------------|
| 2 - 2a | 11,226      | 1,042.9    |
| 12     | 8,966       | 833.0      |
| 23     | 5,015       | 465.9      |
| 27     | 5,081       | 472.0      |
| 28     | 5,018       | 472.0      |
| 38     | 8,235       | 765.1      |
|        |             |            |