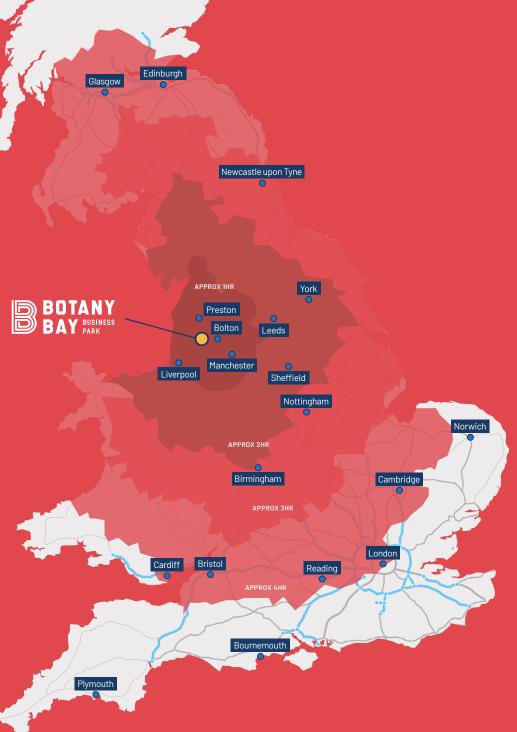

## AN UNRIVALLED LOCATION

56.5% of the population can be reached within a 4.5 hour HGV drive time. With the M61(jct. 8) on your doorstep and within close proximity of other major transport links, you'll be based at the core of the nations motorway network.

| Drive Times             | Miles | Time    |
|-------------------------|-------|---------|
| Manchester              | 25    | 36 mins |
| Liverpool               | 39    | 66 mins |
| Preston                 | 10    | 20 mins |
| Birmingham              | 109   | 2 hours |
| Leeds                   | 60    | 60 mins |
| London                  | 222   | 4 hours |
| Liverpool Port 🏚        | 39    | 45 mins |
| Manchester Airport 🛪    | 33    | 40 mins |
| Liverpool Airport 🛪     | 47    | 45 mins |
| East Midlands Airport 🛪 | 128   | 2 hours |

**HGV Drive Time Reach** 

Population (2023)

60M 50M 40M 30M 20M 10M