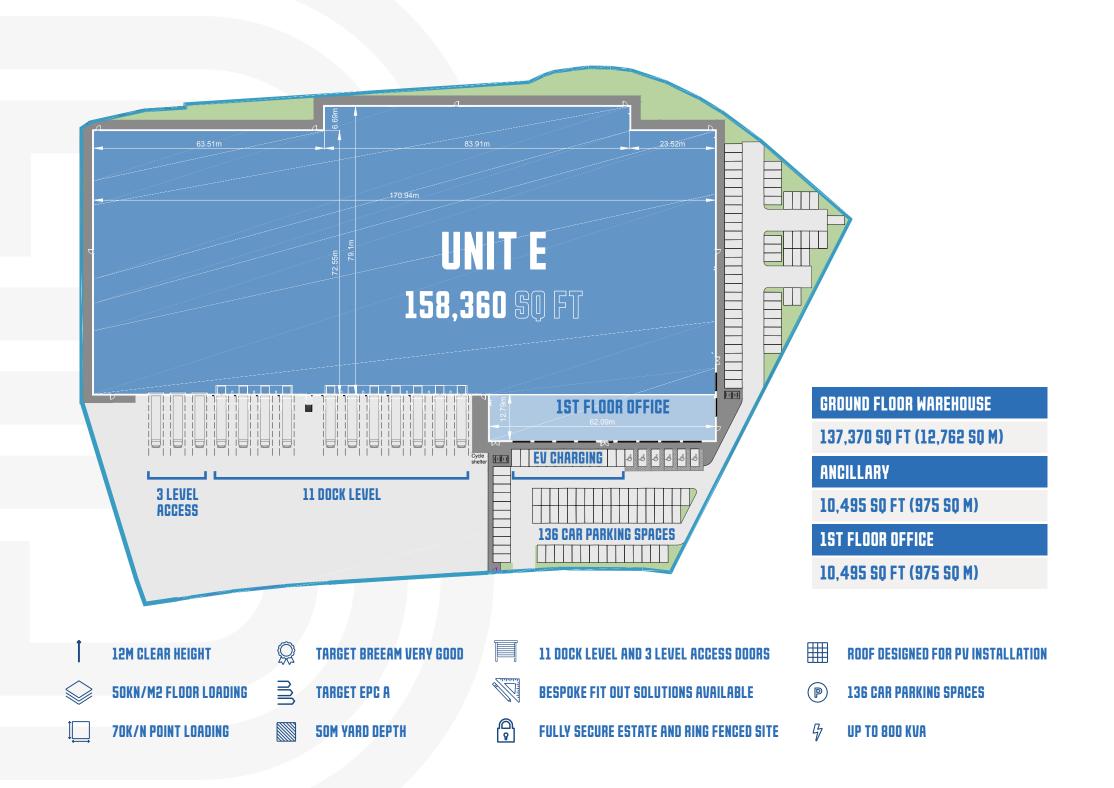

### UNIT E TO LET

BOTANY
BAY BUSINESS
PARK

158,360 SQ FT OF HIGH QUALITY INDUSTRIAL & LOGISTICS SPACE AVAILABLE

**AVAILABLE TO LET FROM Q1 2024** 

CANAL MILL, BOTANY BROW, CHORLEY, PR6 9AF