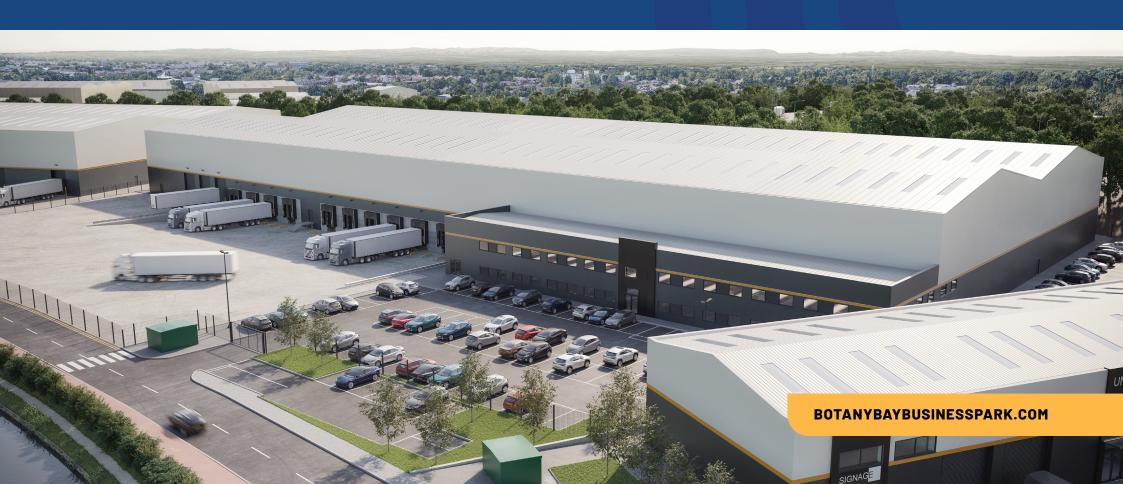

### UNIT E TO LET

BOTANY
BAY BUSINESS
PARK

158,360 SQ FT OF HIGH QUALITY INDUSTRIAL & LOGISTICS SPACE AVAILABLE

**AVAILABLE TO LET FROM Q1 2024** 

CANAL MILL, BOTANY BROW, CHORLEY, PR6 9AF