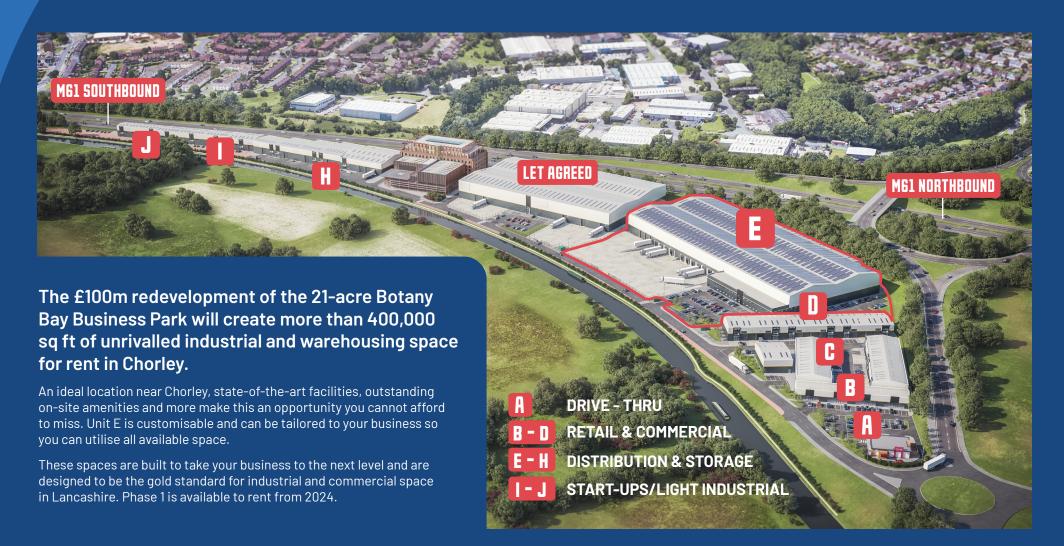

### UNIT E TO LET

BOTANY
BAY BUSINESS
PARK

158,360 SQ FT OF HIGH QUALITY INDUSTRIAL & LOGISTICS SPACE AVAILABLE

**AVAILABLE TO LET FROM Q1 2024** 

CANAL MILL, BOTANY BROW, CHORLEY, PR6 9AF



## WELCOME TO BOTANY BAY BUSINESS PARK





# TAP INTO THE TALENT POOL

CHORLEY POPULATION 117,900

16-64 | 61.4%

Population age

**75.4%** Employment rate

PRESTON POPULATION

147,600

16-64 | 65.3% 64.1%

Population age

Employment rate

BOLTON POPULATION

296,000

16-64 | 61.3%

Population age

**Employment rate** 

69.1%



## AN UNRIVALLED LOCATION

56.5% of the population can be reached within a 4.5 hour HGV drive time. With the M61(jct. 8) on your doorstep and within close proximity of other major transport links, you'll be based at the core of the nations motorway network.

| Drive Times             | Miles | Time    |
|-------------------------|-------|---------|
| Manchester              | 25    | 36 mins |
| Liverpool               | 39    | 66 mins |
| Preston                 | 10    | 20 mins |
| Birmingham