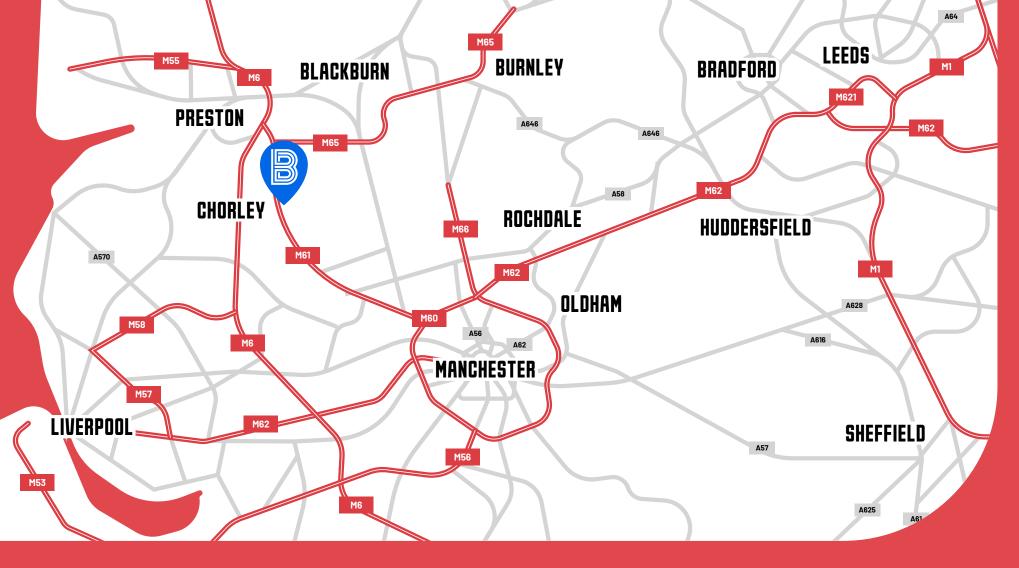

## AN UNRIVALLED LOCATION

56.5% of the population can be reached within a 4.5 hour HGV drive time. With the M61(jct. 8) on your doorstep and within close proximity of other major transport links, you'll be based at the core of the nations motorway network.

| Drive Times             | Miles | Time    |
|-------------------------|-------|---------|
| Manchester              | 25    | 36 mins |
| Liverpool               | 39    | 66 mins |
| Preston                 | 10    | 20 mins |
| Birmingham              | 109   | 2 hours |
| Leeds                   | 60    | 60 mins |
| London                  | 222   | 4 hours |
| Liverpool Port 🏚        | 39    | 45 mins |
| Manchester Airport 🛪    | 33    | 40 mins |
| Liverpool Airport 🛪     | 47    | 45 mins |
| East Midlands Airport 🛪 | 128   | 2 hours |