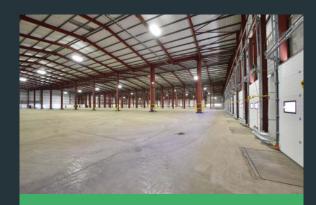

# **To let** 294,458 Sq Ft (27,356 sq m)

STAKEHILL INDUSTRIAL ESTATE MIDDLETON MANCHESTER M24 2SJ

## **PRELIMINARY BROCHURE**

- To be fully refurbished
- Self contained 21.5 acre site
- Site density 32.5%
- Cross dock configuration
- 53 docks / 2 level access doors
- Eaves height 12m
- 1.5MVA power supply
- M62 J20 1 mile
- M60 J19 & 20 3 miles