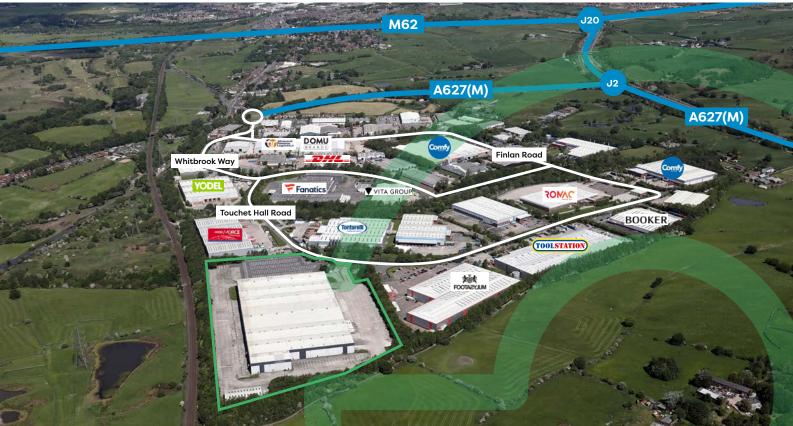

# **To let** 294,458 Sq Ft (27,356 sq m)

STAKEHILL INDUSTRIAL ESTATE MIDDLETON MANCHESTER M24 2SJ

## **PRELIMINARY BROCHURE**

- To be fully refurbished
- Self contained 21.5 acre site
- Site density 32.5%
- Cross dock configuration
- 53 docks / 2 level access doors
- Eaves height 12m
- 1.5MVA power supply
- M62 J20 1 mile
- M60 J19 & 20 3 miles