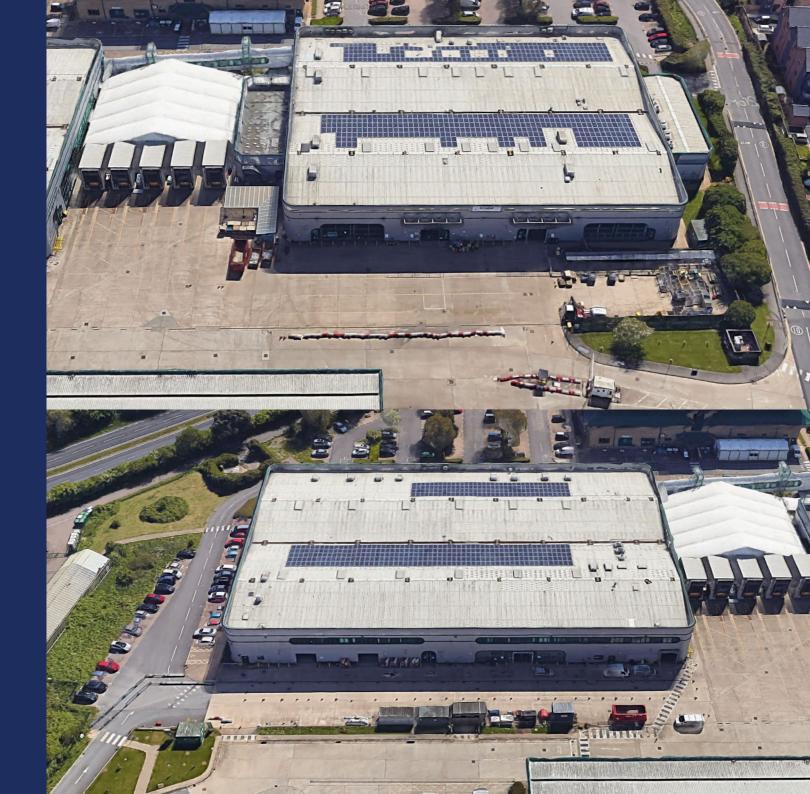

## Location

Two modern warehouse buildings with integral offices.
Building 5 is 55,603 sq ft GIA and building 6 is 60,674 sq ft GIA with the two buildings currently being connected by a link bridge.
Building 5 has an allocation of 208 car parking spaces and 10 lorry spaces whilst building 6 has an allocation of 218 car spaces and 10 lorry spaces. Loading to buildings 5 and 6 is in the yard area to the rear of the buildings.