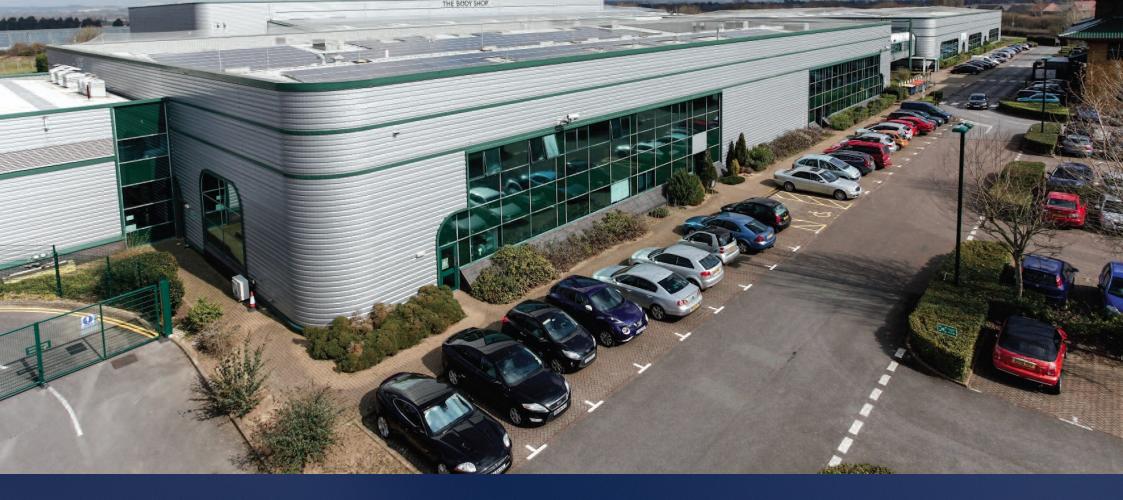

## Summary

- 6m eaves
- Secure estate
- Ancillary offices
- PV Panels
- Up to 218 car parking spaces
- 10 lorry spaces
- Ground level loading doors

## Location

Two modern warehouse buildings with integral offices.
Building 5 is 55,603 sq ft GIA and building 6 is 60,674 sq ft GIA with the two buildings currently being connected by a link bridge.
Building 5 has an allocation of 208 car parking spaces and 10 lorry spaces whilst building 6 has an allocation of 218 car spaces and 10 lorry spaces. Loading to buildings 5 and 6 is in the yard area to the rear of the buildings.