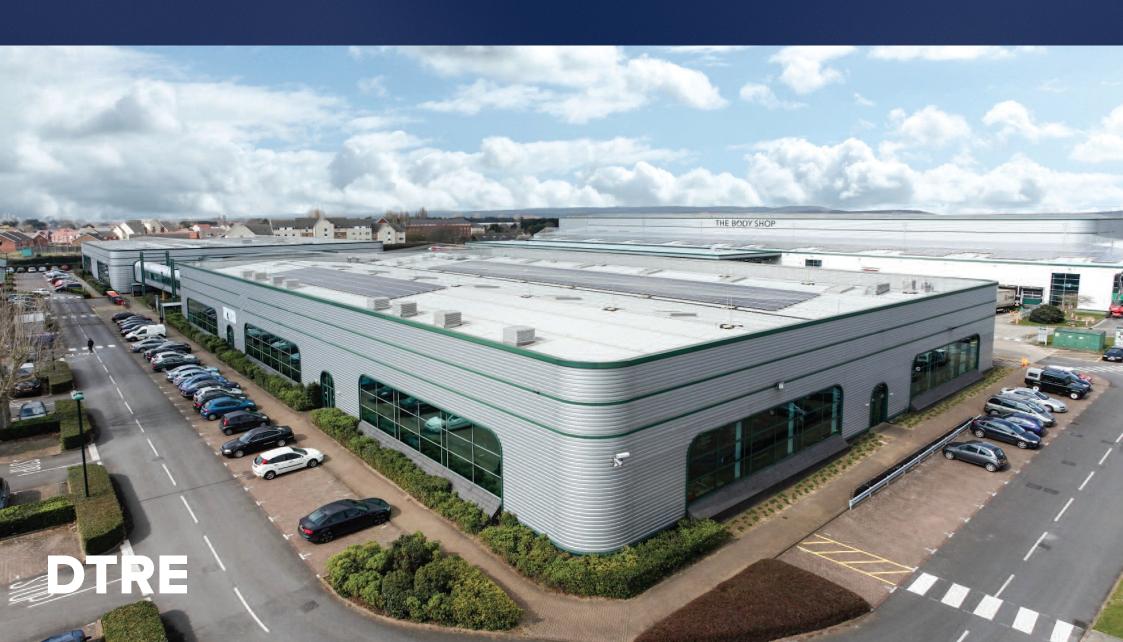

## TO LET

56,603 to 116,277 sq ft 5,258.59 to 10,802.49 sq m Buildings 5 and 6 Watersmead Business Park, Norway
Lane,
Littlehampton, BN17 6FS

Two modern warehouse units with good access to the A27.

## Summary

- 6m eaves
- Secure estate
- Ancillary offices
- PV Panels
- Up to 218 car parking spaces
- 10 lorry spaces
- Ground level loading doors

## Location

Two modern warehouse buildings with integral offices.
Building 5 is 55,603 sq ft GIA and building 6 is 60,674 sq ft GIA with the two buildings currently being connected by a link bridge.
Building 5 has an allocation of 208 car parking spaces and 10 lorry spaces whilst building 6 has an allocation of 218 car spaces and 10 lorry spaces. Loading to buildings 5 and 6 is in the yard area to the rear of the buildings.