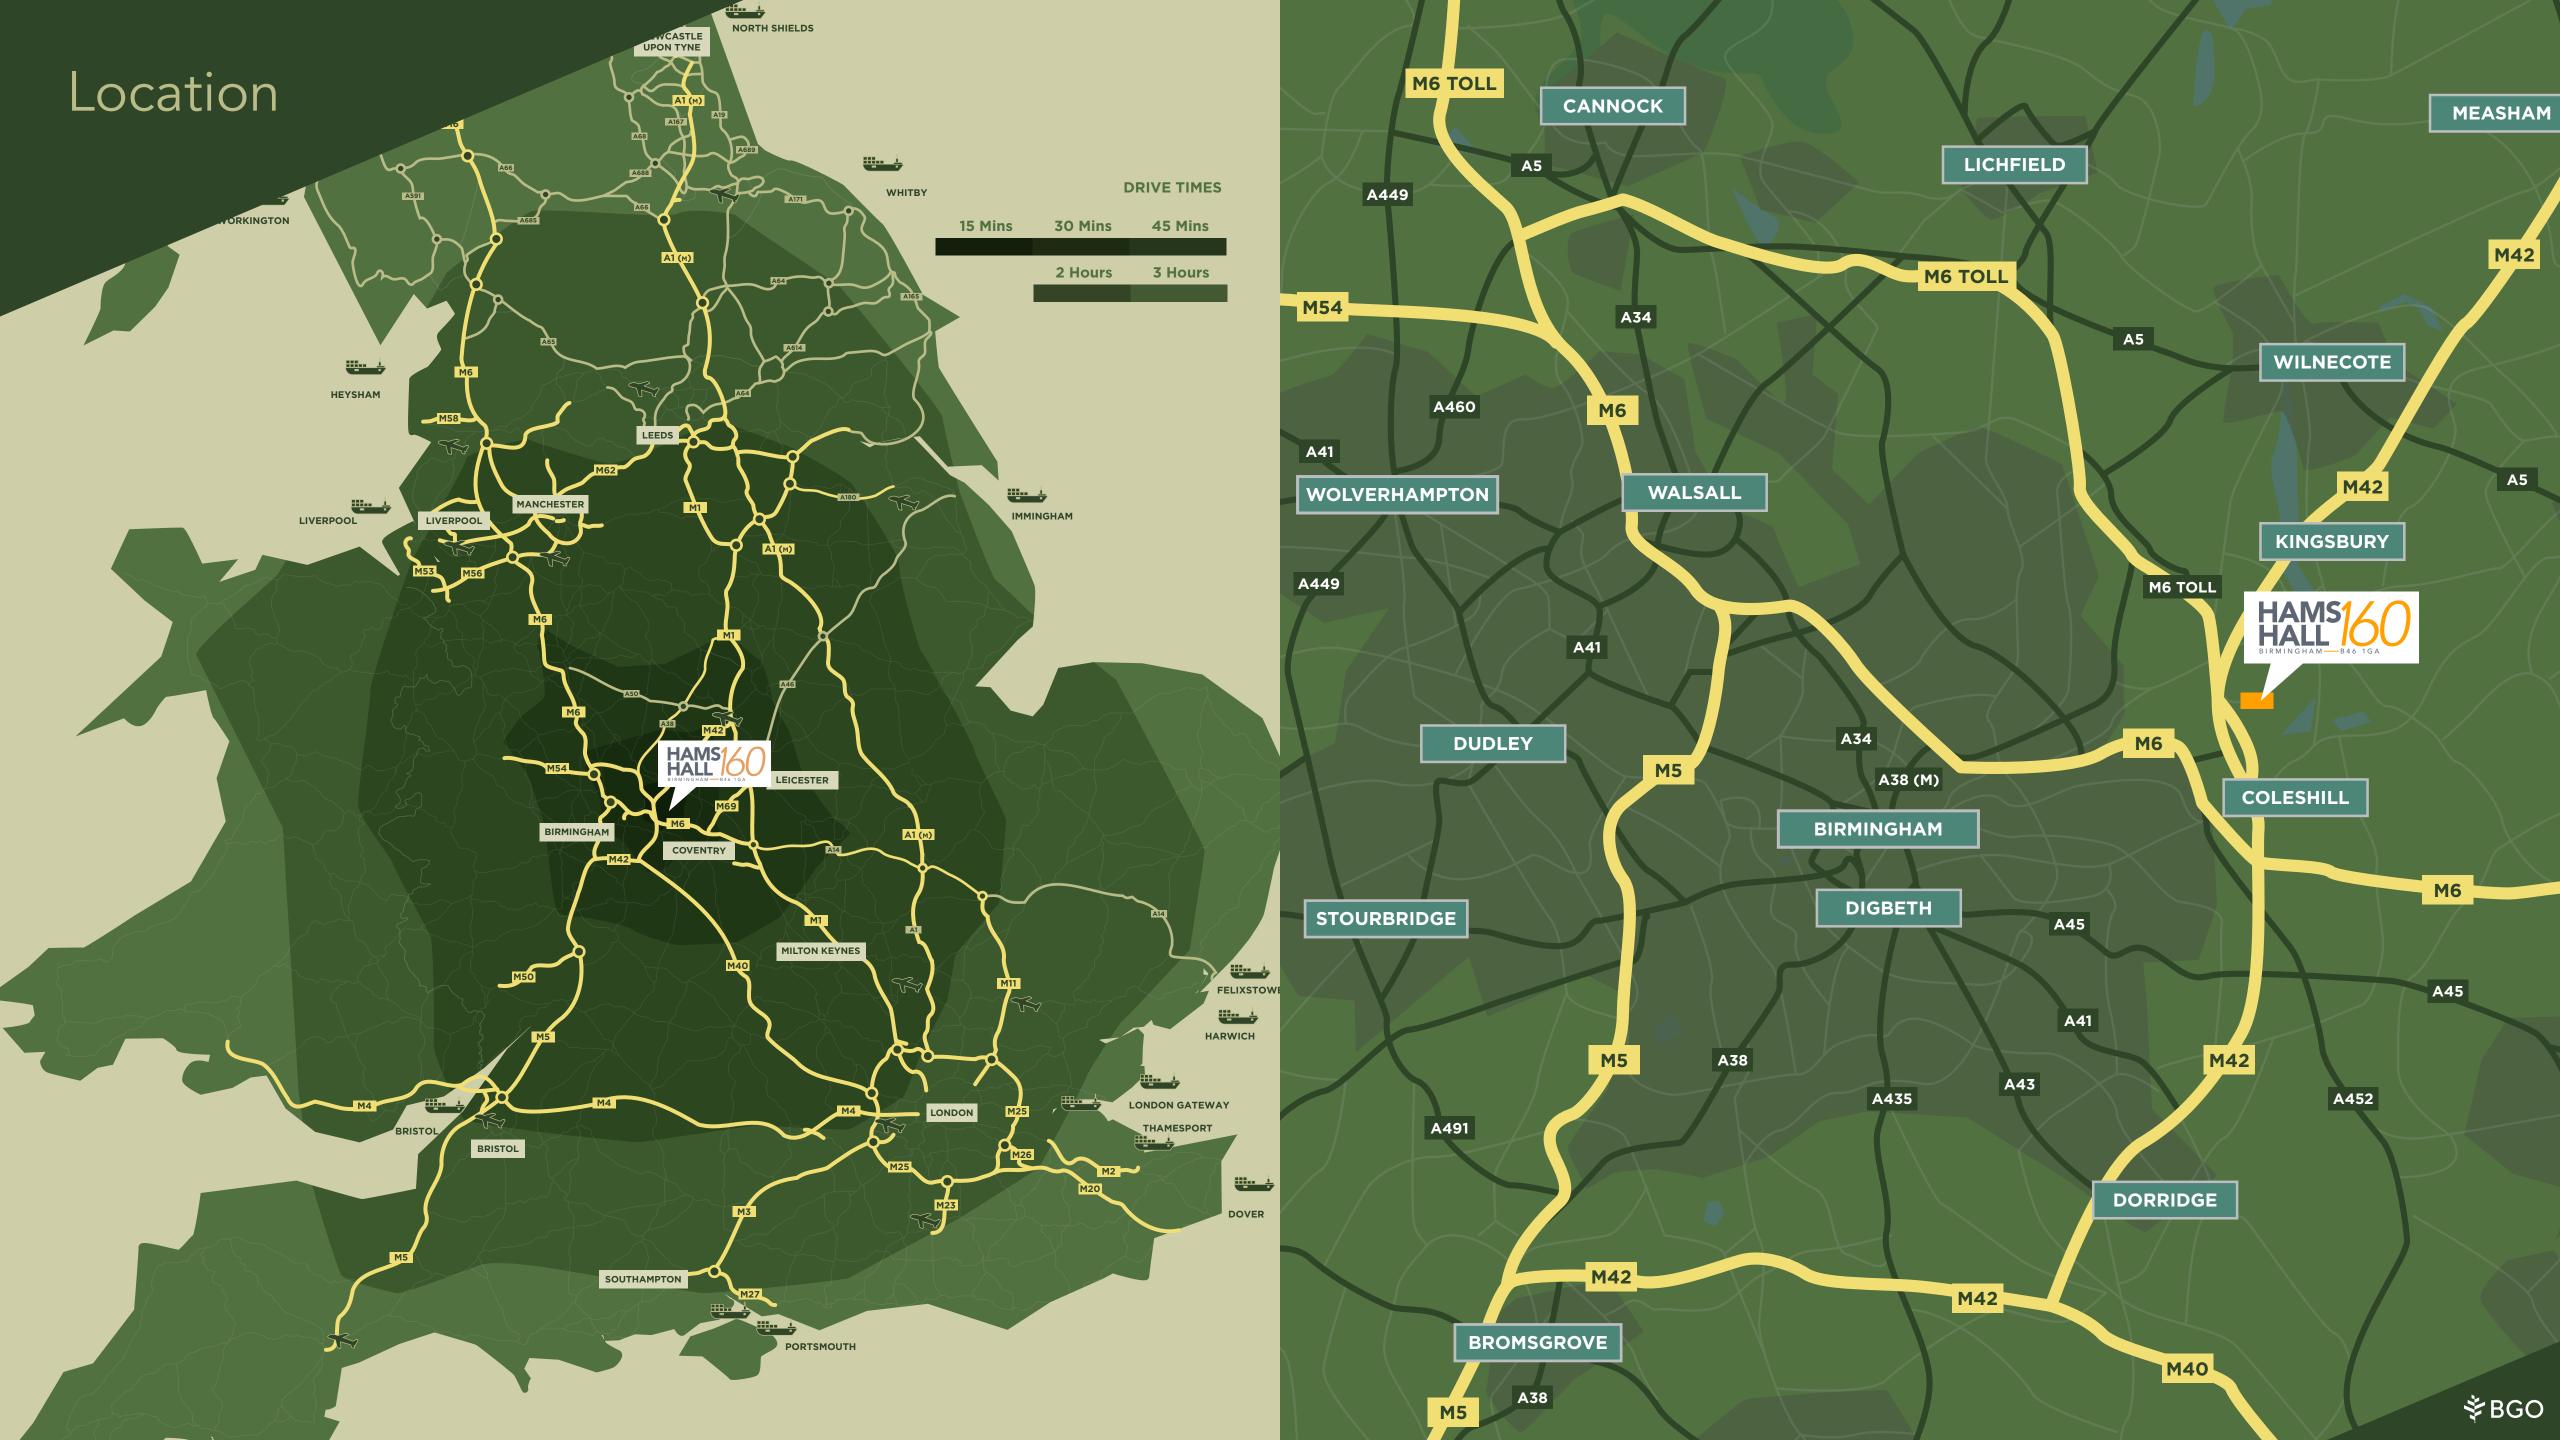

### Location

#### Drive Times

| ROADS                      | DISTANCE   | JOURNEY |
|----------------------------|------------|---------|
| M42, J9                    | 1.7 miles  | 4 mins  |
| M6, J4                     | 4.9 miles  | 10 mins |
| M6 Toll, J9                | 17.3 miles | 23 mins |
|                            |            |         |
| PLACES                     | DISTANCE   | JOURNEY |
| Birmingham City Centre     | 13 miles   | 20 mins |
| Coventry                   | 15.6 miles | 28 mins |
| AIR                        | DISTANCE   | JOURNEY |
| Birmingham International   | 9.7 miles  | 15 mins |
| East Midlands Airport      | 30.7 miles | 34 mins |
|                            |            |         |
| RAIL                       | DISTANCE   | JOURNEY |
| Hams Hall freight Terminal | 0.8 miles  | 2 mins  |
| Coleshill Parkway          | 2.8 miles  | 7 mins  |
| Birmingham International   | 7.6 miles  | 18 mins |