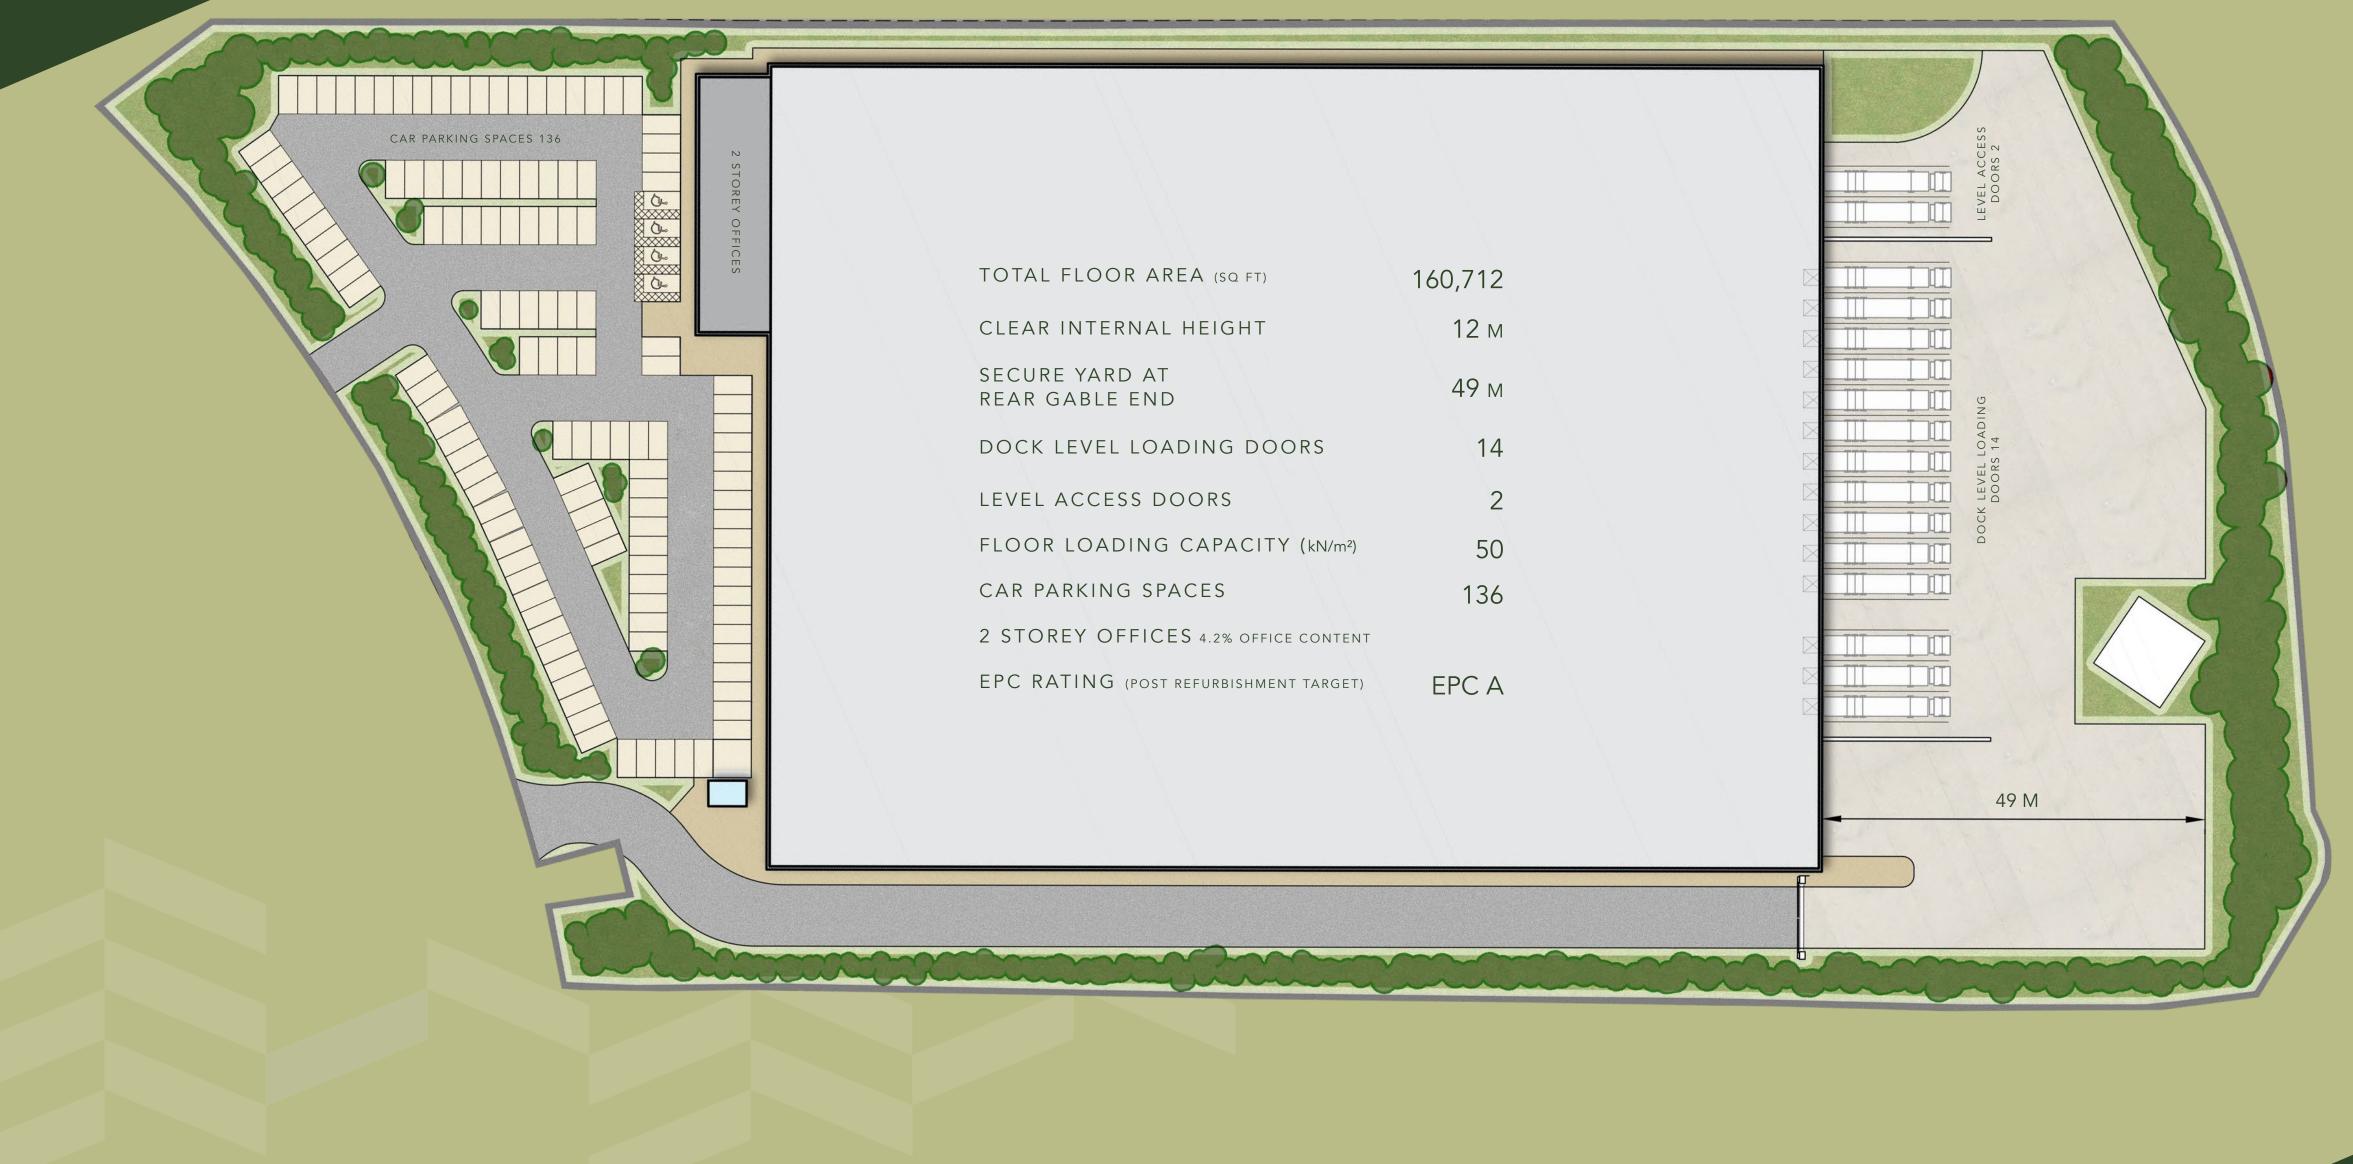

inal to the south of the park which is owned and operated by Associated British Ports (ABP). The terminal currently handles over 100,000 sea freight containers each year. Occupiers are therefore able to maximise the efficiency of their operations via a varied network of local and international channels. Train services into ABP Hams Hall connect with the ports of Southampton, Felixstowe and Ipswich and via the Channel Tunnel to Novara in Italy and domestic intermodal services to Mossend in Glasgow.



PRIME LOCATION

Prime West Midlands location, adjacent to J9 on the M42



GRADE A UNIT AVAILABLE NOW

160,712 sq ft available for immediate occupation



PROVEN & ESTABLISHED

Proven and established logistics location with occupiers including JLR, BMW and DHL



# Masterplan & Specification



∛BGO



### Location

#### Drive Times

| ROADS                      | DISTANCE   | JOURNEY |
|----------------------------|------------|---------|
| M42, J9                    | 1.7 miles  | 4 mins  |
| M6, J4                     | 4.9 miles  | 10 mins |
| M6 Toll, J9                | 17.3 miles | 23 mins |
|                            |            |         |
| PLACES                     | DISTANCE   | JOURNEY |
| Birmingham City Centre     | 13 miles   | 20 mins |
| Coventry                   | 15.6 miles | 28 mins |
| AIR                        | DISTANCE   | JOURNEY |
| Birmingham International   | 9.7 miles  | 15 mins |
| East Midlands Airport      | 30.7 miles | 34 mins |
|                            |            |         |
| RAIL                       | DISTANCE   | JOURNEY |
|