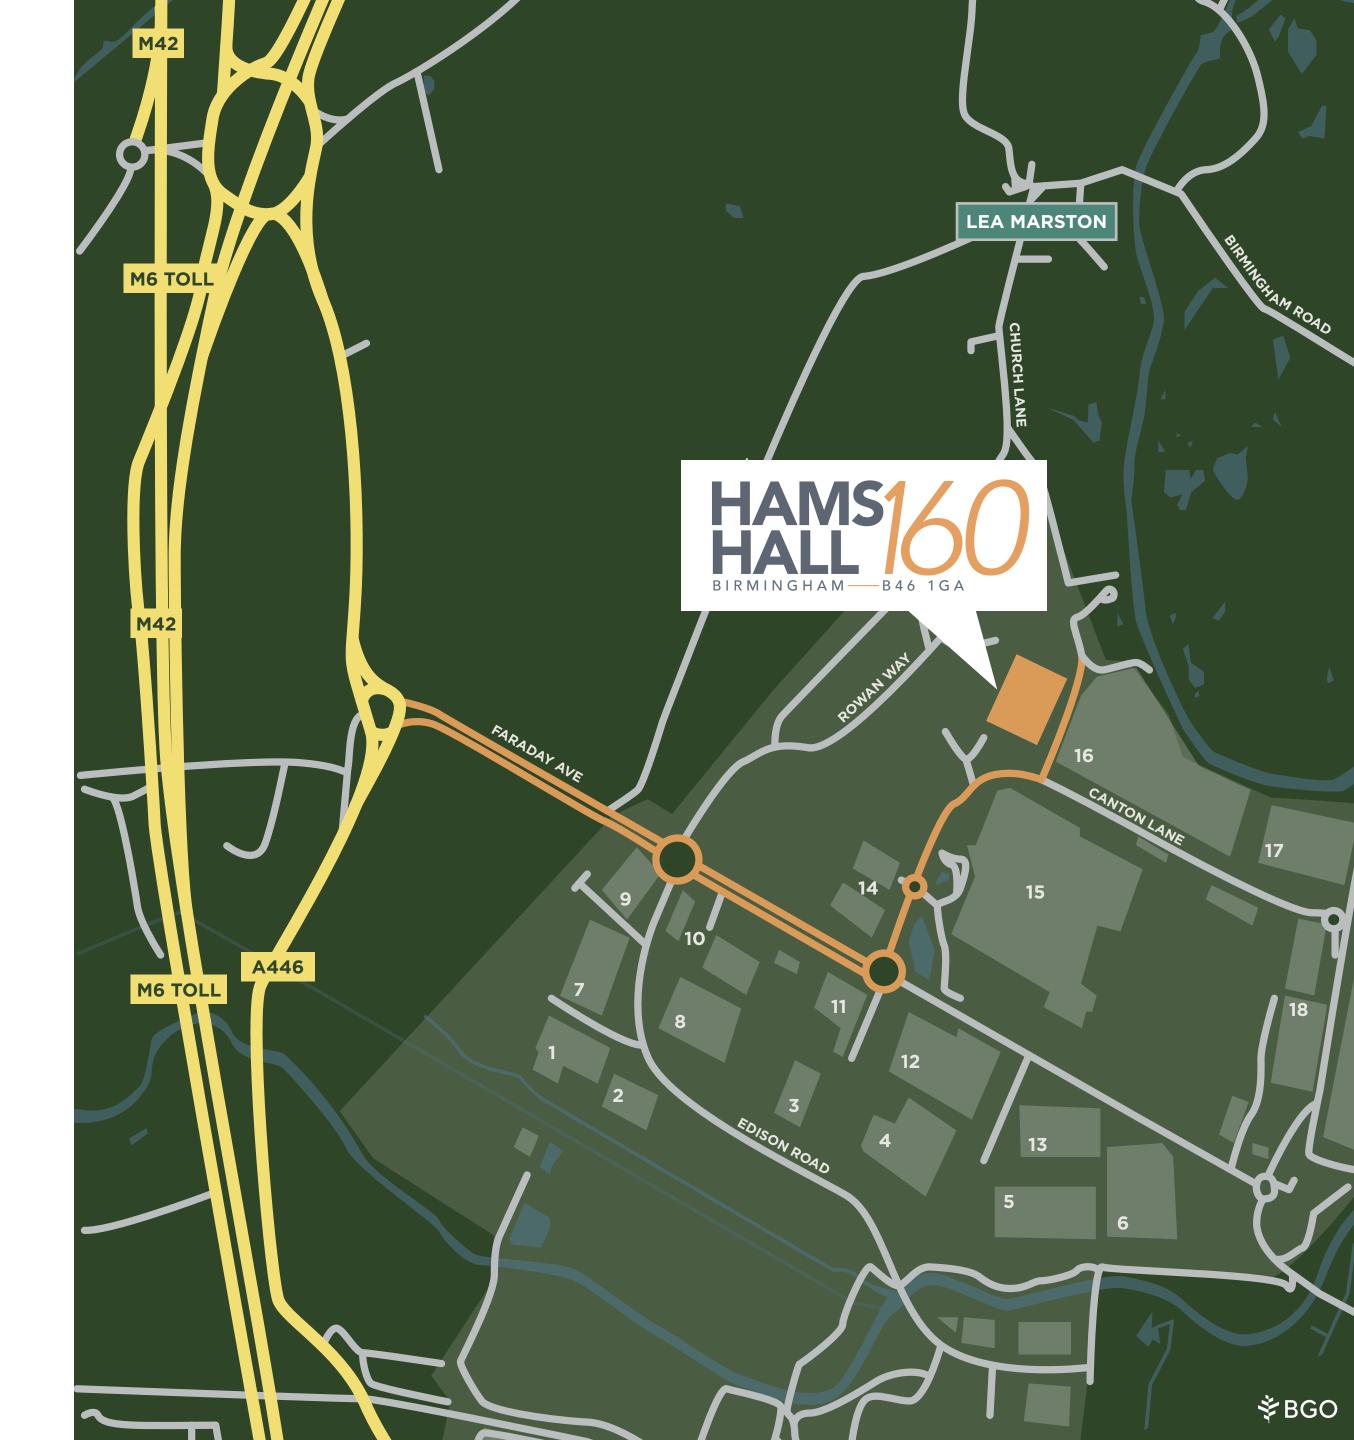

INDUSTRIAL/DISTRIBUTION WAREHOUSE

160,712<sub>SQ FT</sub>.

AVAILABLE FOR IMMEDIATE OCCUPATION

Unit 2, Hams Hall, Canton Lane, Birmingham, B46 1GA

Δ

EAST

Hams Hall 160 is an industrial/distribution development located in Hams Hill Distribution Park, Birmingham and is available for immediate occupation.

The development offers a prime West Midlands location adjacent to J9 on the M42 and is strategically situated less than a mile from Hams Hall Freight Terminal and less than 5 miles from the M6, providing a varied range of diverse transport options.

The Grade A 160,712 sq ft property is situated on the 430-acre Hams Hall Distribution Park in Coleshill to the east of Birmingham. A proven and established logistics locations, Hams Hall benefits from an intermodal rail freight terminal to the south of the park which is owned and operated by Associated British Ports (ABP). The terminal currently handles over 100,000 sea freight containers each year. Occupiers are therefore able to maximise the efficiency of their operations via a varied network of local and international channels. Train services into ABP Hams Hall connect with the ports of Southampton, Felixstowe and Ipswich and via the Channel Tunnel to Novara in Italy and domestic intermodal services to Mossend in Glasgow.

### Location

#### Drive Times

| ROADS                      | DISTANCE   | JOURNEY |
|----------------------------|------------|---------|
| M42, J9                    | 1.7 miles  | 4 mins  |
| M6, J4                     | 4.9 miles  | 10 mins |
| M6 Toll, J9                | 17.3 miles | 23 mins |
|                            |            |         |
| PLACES                     | DISTANCE   | JOURNEY |
| Birmingham City Centre     | 13 miles   | 20 mins |
| Coventry                   | 15.6 miles | 28 mins |
| AIR                        | DISTANCE   | JOURNEY |
| Birmingham International   | 9.7 miles  | 15 mins |
| East Midlands Airport      | 30.7 miles | 34 mins |
|                            |            |         |
| RAIL                       | DISTANCE   | JOURNEY |
| Hams Hall freight Terminal | 0.8 miles  | 2 mins  |
| Coleshill Parkway          | 2.8 miles  | 7 mins  |
| Birmingham International   | 7.6 miles  | 18 mins |

## Local Occupiers

| 1. Plastic Omnium                        | 7. DHL               | 13. The Works        |
|------------------------------------------|----------------------|----------------------|
| 2. Chubb National<br>Distribution Center | 8. DHL               | 14. Expeditors       |
|                                          | 9. Brandpath         | 15. BMW              |
| 3. Davies Turner Co.                     | 10. Incorporatewear. | 16. Forterra         |
| 4. Lineage Logistics                     | 11. Plastic Omnium   | 17. DHL Supply Chain |
| 5. Arvato UK                             | 12. NCF Living       | 18. GXO Logistics    |
| 6. Wincanton Group                       | - 5                  |                      |