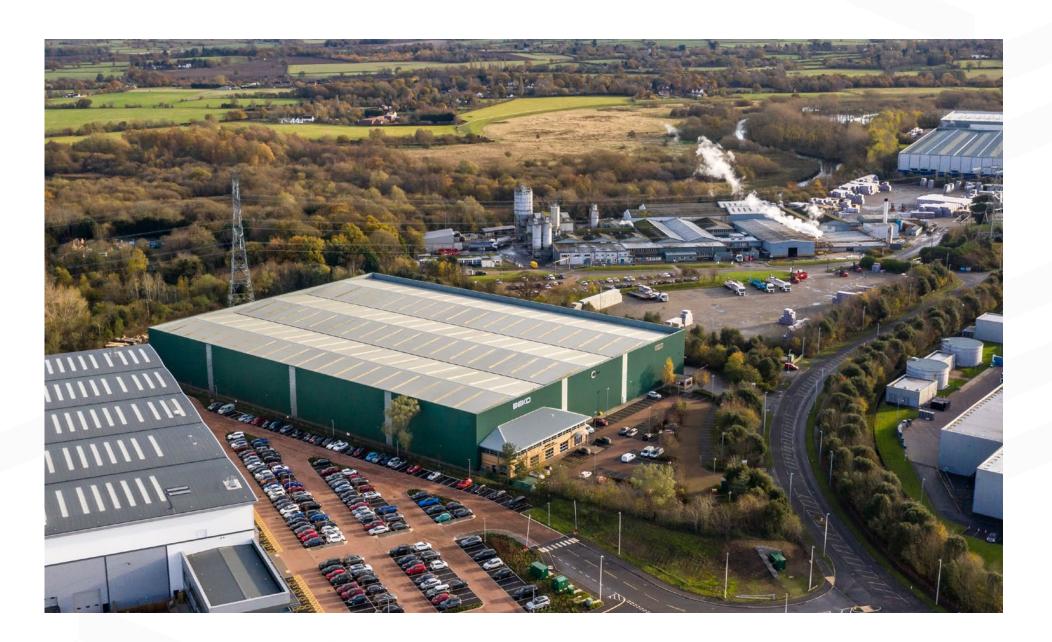

INDUSTRIAL/DISTRIBUTION WAREHOUSE

160,712<sub>SQ FT</sub>.

AVAILABLE FOR IMMEDIATE OCCUPATION

Unit 2, Hams Hall, Canton Lane, Birmingham, B46 1GA

Δ

EAST

Hams Hall 160 is an industrial/distribution development located in Hams Hill Distribution Park, Birmingham and is available for immediate occupation.

The Grade A 160,712 sq ft property is situated on the 430-acre Hams Hall Distribution Park in Coleshill to the east of Birmingham. A proven and established logistics locations, Hams Hall benefits from an intermodal rail freight terminal to the south of the park which is owned and operated by Associated British Ports (ABP). The terminal currently handles over 100,000 sea freight containers each year. Occupiers are therefore able to maximise the efficiency of their operations via a varied network of local and international channels. Train services into ABP Hams Hall connect with the ports of Southampton, Felixstowe and Ipswich and via the Channel Tunnel to Novara in Italy and domestic intermodal services to Mossend in Glasgow.