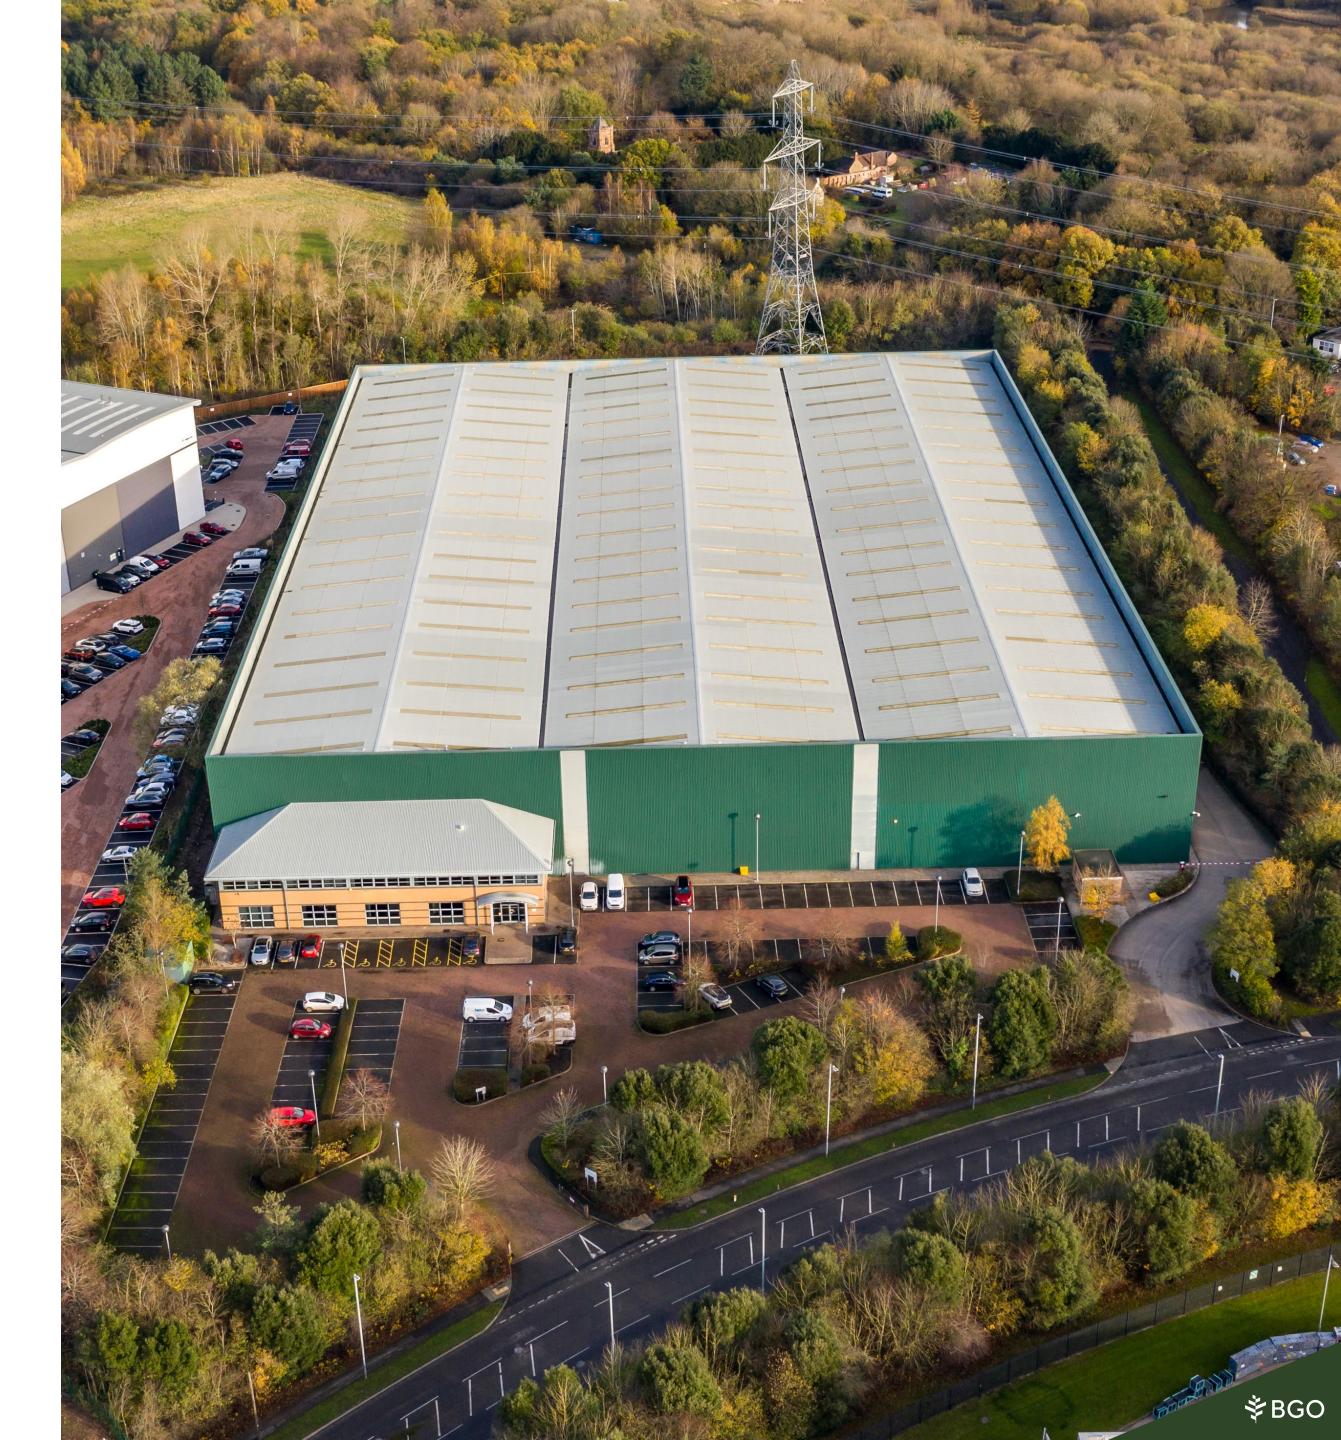

INDUSTRIAL/DISTRIBUTION WAREHOUSE

160,712<sub>SQ FT</sub>.

AVAILABLE FOR IMMEDIATE OCCUPATION

Unit 2, Hams Hall, Canton Lane, Birmingham, B46 1GA

Δ

EAST

Hams Hall 160 is an industrial/distribution development located in Hams Hill Distribution Park, Birmingham and is available for immediate occupation.

The Grade A 160,712 sq ft property is situated on the 430-acre Hams Hall Distribution Park in Coleshill to the east of Birmingham. A proven and established logistics locations, Hams Hall benefits from an intermodal rail freight terminal to the south of the park which is owned and operated by Associated British Ports (ABP). The terminal currently handles over 100,000 sea freight containers each year. Occupiers are therefore able to maximise the efficiency of their operations via a varied network of local and international channels. Train services into ABP Hams Hall connect with the ports of Southampton, Felixstowe and Ipswich and via the Channel Tunnel to Novara in Italy and domestic intermodal services to Mossend in Glasgow.