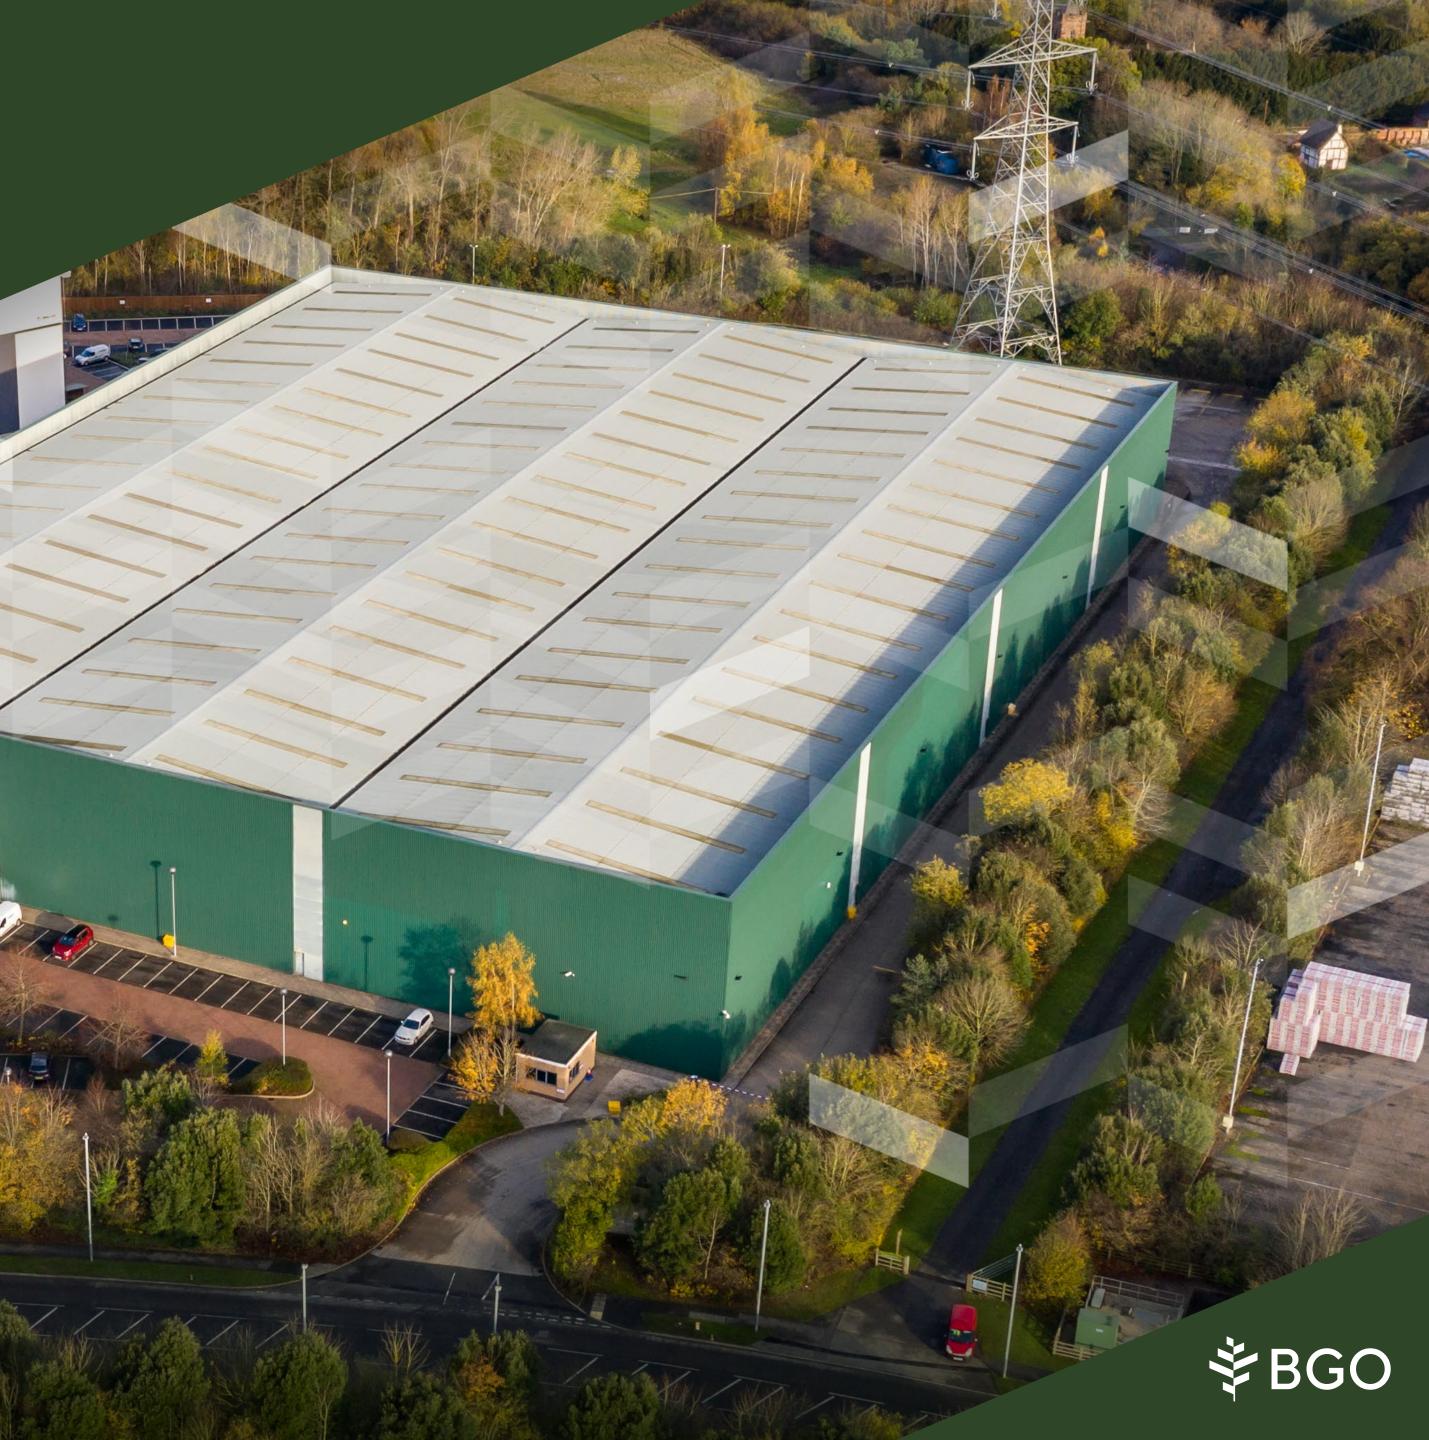

INDUSTRIAL/DISTRIBUTION WAREHOUSE

160,712<sub>SQ FT</sub>.

AVAILABLE FOR IMMEDIATE OCCUPATION

Unit 2, Hams Hall, Canton Lane, Birmingham, B46 1GA

Δ

EAST

Hams Hall 160 is an industrial/distribution development located in Hams Hill Distribution Park, Birmingham and is available for immediate occupation.

The Grade A 160,712 sq ft property is situated on the 430-acre Hams Hall Distribution Park in Coleshill to the east of Birmingham. A proven and established logistics locations, Hams Hall benefits from an intermodal rail freight terminal to the south of the park which is owned and operated by Associated British Ports (ABP). The terminal currently handles over 100,000 sea freight containers each year. Occupiers are therefore able to maximise the efficiency of their operations via a varied network of local and international channels. Train services into ABP Hams Hall connect with the ports of Southampton, Felixstowe and Ipswich and via the Channel Tunnel to Novara in Italy and domestic intermodal services to Mossend in Glasgow.