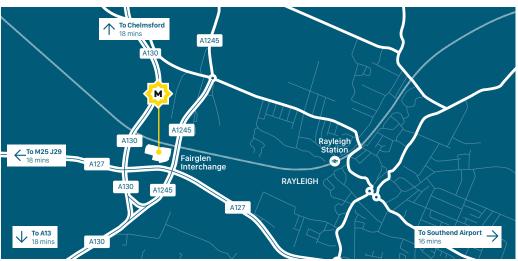

Strategically located between the M25 (J29), A130, A12 and A13 road networks

High quality specification private estate with a landscaped environment

Prominent location fronting the A127

### LONDON AND BEYOND

Arterial Park is strategically located four miles to the east of Basildon and ten miles to the south of Chelmsford at the junction of the A127 and A1245 roads.

The A127 gives direct access to the M25 (J29) in just 14 minutes, enabling further access into central London and onto the wider motorway network across the UK. The Midlands can be reached in under 3 hours.