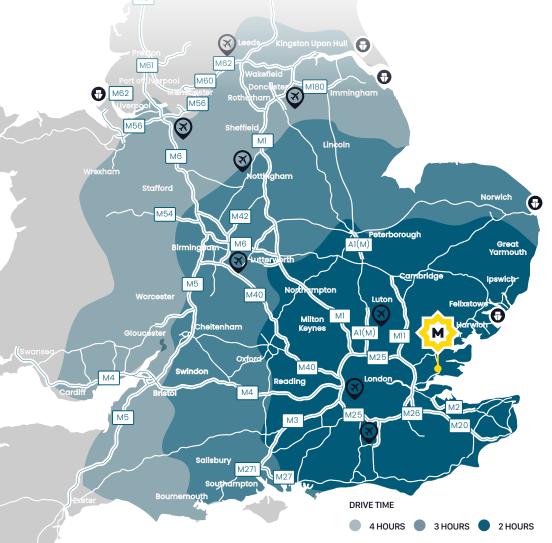

### LONDON AND BEYOND

Arterial Park is strategically located four miles to the east of Basildon and ten miles to the south of Chelmsford at the junction of the A127 and A1245 roads.

The A127 gives direct access to the M25 (J29) in just 14 minutes, enabling further access into central London and onto the wider motorway network across the UK. The Midlands can be reached in under 3 hours.

664,410

Resident population within a 20 minute drive.

A13

M25 14 miles / 16 mins M1 / A1 43 miles / 1hr 5 mins Central London 36.6 miles / 1 hr 7 mins

Southend 71 miles / 13 mil \_\_ London City 37 miles / 43 mins \_\_ Gatwick 54 miles / 58 mins Heathrow
68 miles / 1 hr 10 mins

Pitsea (c2c) 4 miles / 7 mil Rayleigh 2.7 miles / 11 mins London Liverpool St 33.3 miles / 55 mins \_\_ Euston 36.1 miles / 1 hr 10 mins

Tilbury
24 miles / 16 mins

London Gateway 12 miles / 21 mins Felixstowe 65 miles / 1 hr 27 mins Immingham 202 miles / 3 hrs 41 mins