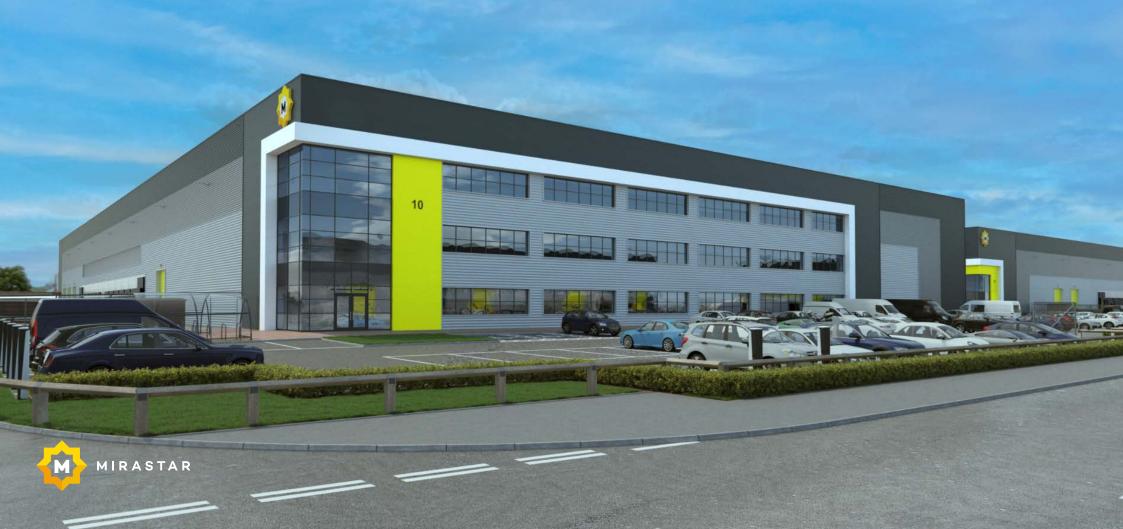

BRAND NEW INDUSTRIAL / DISTRIBUTION UNIT 129,495 SQ FT

AVAILABLE FOR OCCUPATION IN SPRING 2024

## BUSINESS SOLUTIONS

MIRASTAR

AP129 is a brand new highly specified industrial/distribution unit located on Arterial Park, Rayleigh, Essex. This 129,495 sq ft detached secured warehouse benefits from a large 50m loading yard, great access to the M25, and best in class ESG credentials. AP129 is the largest unit in the Phase 2 development.