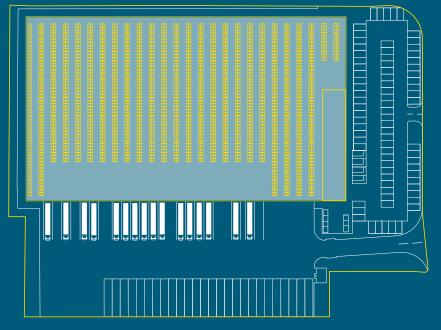

# FLEXIBLE RACKING LAYOUTS

1m SCALE 1:50

### **Narrow Aisle Option**

1.8m Pallet Height, Total Pallets - 15,108 1.6m Pallet Height, Total Pallets - 18,130

1m SCALE 1:50

### Wide Aisle Option

1.8m Pallet Height, Total Pallets - 11,338 1.6m Pallet Height, Total Pallets - 13,606