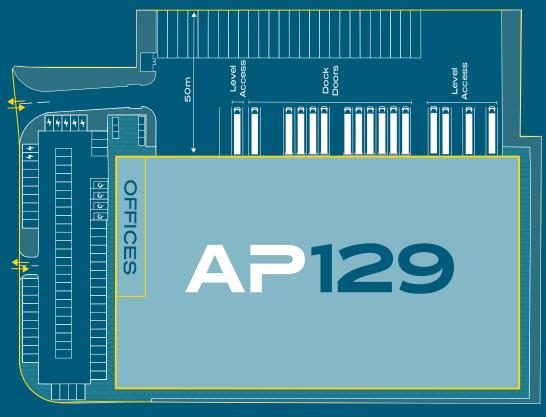

## BUSINESS SOLUTIONS

MIRASTAR

AP129 is a brand new highly specified industrial/distribution unit located on Arterial Park, Rayleigh, Essex. This 129,495 sq ft detached secured warehouse benefits from a large 50m loading yard, great access to the M25, and best in class ESG credentials. AP129 is the largest unit in the Phase 2 development.

| AP129     | SQ FT   |
|-----------|---------|
| Warehouse | 117,385 |
| Offices   | 12,110  |
| Total GIA | 129,495 |

|  | OI I ICLS                                    |  |
|--|----------------------------------------------|--|
|  | Grade A open plan office                     |  |
|  | VRF to provide heating and comfort cooling   |  |
|  | Double height glazed entrance / HQ reception |  |
|  | LED lighting with amort control              |  |

### **SPECIFICATION**

| Minimum Eaves Height       | 12.5M    |
|----------------------------|----------|
| Dock Loading Doors         | 13       |
| Ground Level Loading Doors | 4        |
| Floor Loading              | 50KN     |
| Car Parking                | 80       |
| HGV Parking                | 26       |
| Cycle Spaces               | 48       |
| Power                      | 1,150KVA |
| Yard Depth                 |          |