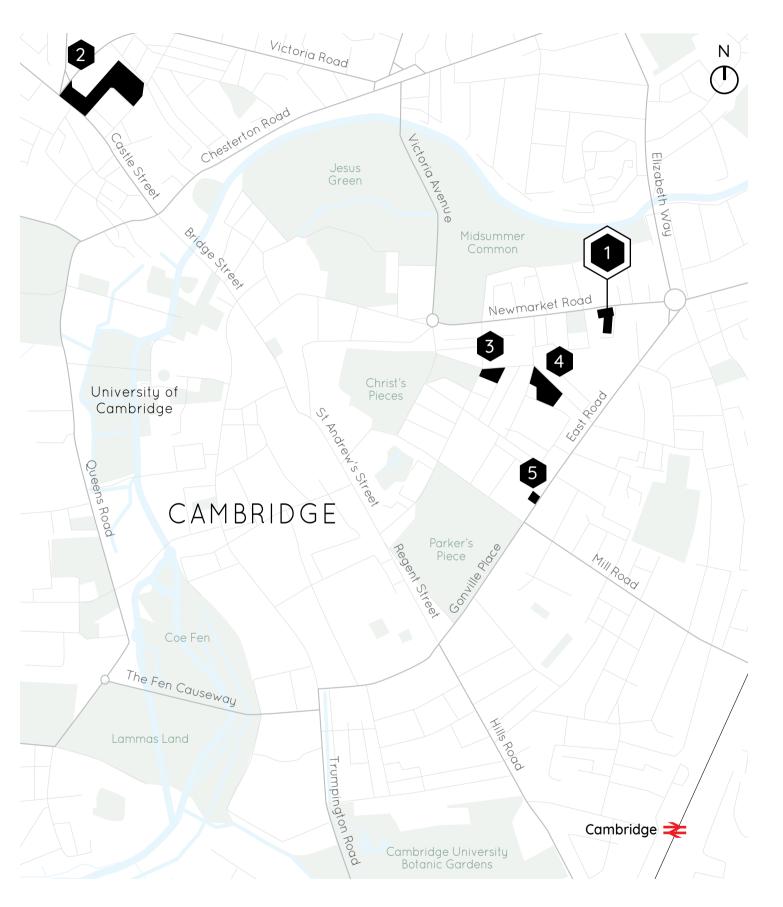

# GENERATOR

A collaborative workplace hub situated in the heart of the Grafton regeneration area

journey

**1 Generator** 2 Journey Campus 3 Lab Two 4 Burleigh Campus 5 East Rd

Fully Refurbished Fitted & Furnished / Enhanced CatA Office Suites.

# CAMBRIDGE

Generator is located in the City centre of Cambridge, with easy access to the A14, A428 and M11 due to the proximity to the inner ring road.

Cambridge Station and Cambridge North Station are accessible in under 10 minutes by bike, and there are frequent public bus services to and from the station.

There is a wide variety of coffee shops, restaurants, bars, leisure facilities and shops within the Grafton area, including an array of independent traders on Burleigh Street and Fitzroy Street, all less than a five minute walk from Generator.