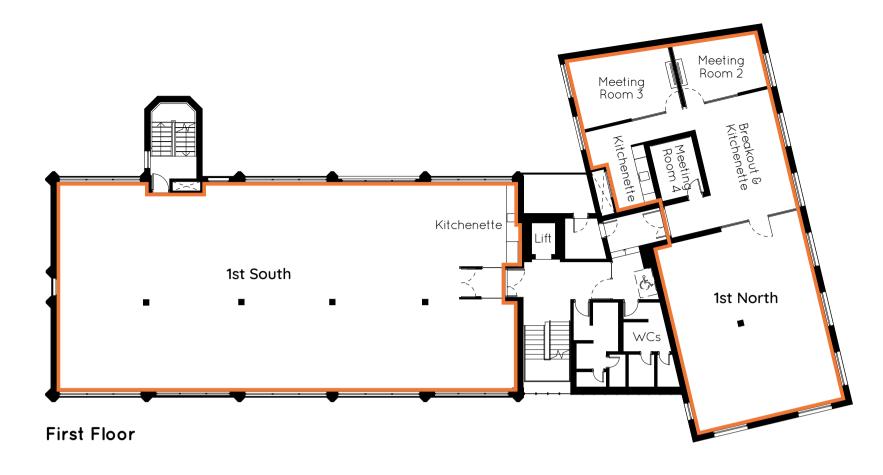

| Floor     | Areas                      | NIA (Sq ft) | Occupational Ratio (Sq ft) | Desks |
|-----------|----------------------------|-------------|----------------------------|-------|
| 1st       | North - Fitted & Furnished | 1,892       | 1:118                      | 16    |
| 1st       | South - Enhanced CatA      | 2,739       |                            |       |
| Ground    | South - Enhanced CatA      | 1,285       |                            |       |
| Ground    | North - Enhanced CatA      | 1,146       |                            |       |
| Reception |                            | 975         |                            |       |
| Total*    |                            | 16,733      |                            |       |

# ACCOMMODATION

Generator has undergone a major refurbishment to deliver a standout collaborative workplace hub offering Fitted & Furnished and Enhanced CatA office suites.

The refurbishment has redesigned the reception to breathe life into the building. The reception flows onto a Courtyard Garden and relaxation area. Further amenity is provided with new shower and changing facilities and secure cycle parking.

The office suites provide exposed services with new air-conditioning throughout. This along with pre-installed high-speed internet and kitchenettes takes away all the move in and set up worries from an incoming customer. Simply choose the specification that best suits the needs of your business, *journey* Fitted & Furnished or *journey* Enhanced CatA.