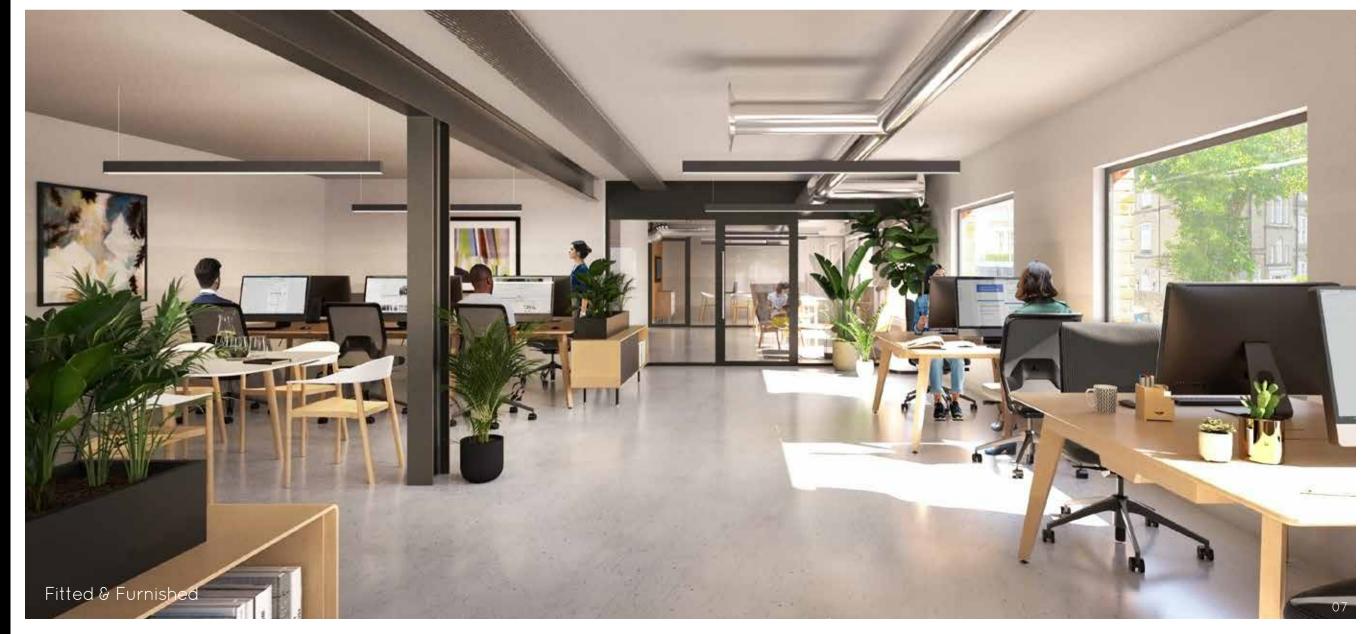

# JOURNEY FITTED & FURNISHED

# Why Choose *journey* Fitted & Furnished

- Occupational density is considerably more spacious than serviced offices.
- Have your own meeting rooms without being dependant on shared facilities.
- Privacy of your own kitchenette / break out space.
- Lease length and break provision to suit your business plan and growth requirements.
- Secure occupation via a lease, unlike a licence held at a serviced office where the providers have the ability to terminate and move you around the building.
- Reduced capex through an already delivered fit out and facilitating occupation more quickly.

# Specification

- Fully Fitted & Furnished
  Office Suites.
- Mechanical Ventilation and Air Conditioned.
- Full Fibre Internet, WiFi and AV Enabled.
- Internal Meeting Rooms.
- Kitchen and Breakout Area.