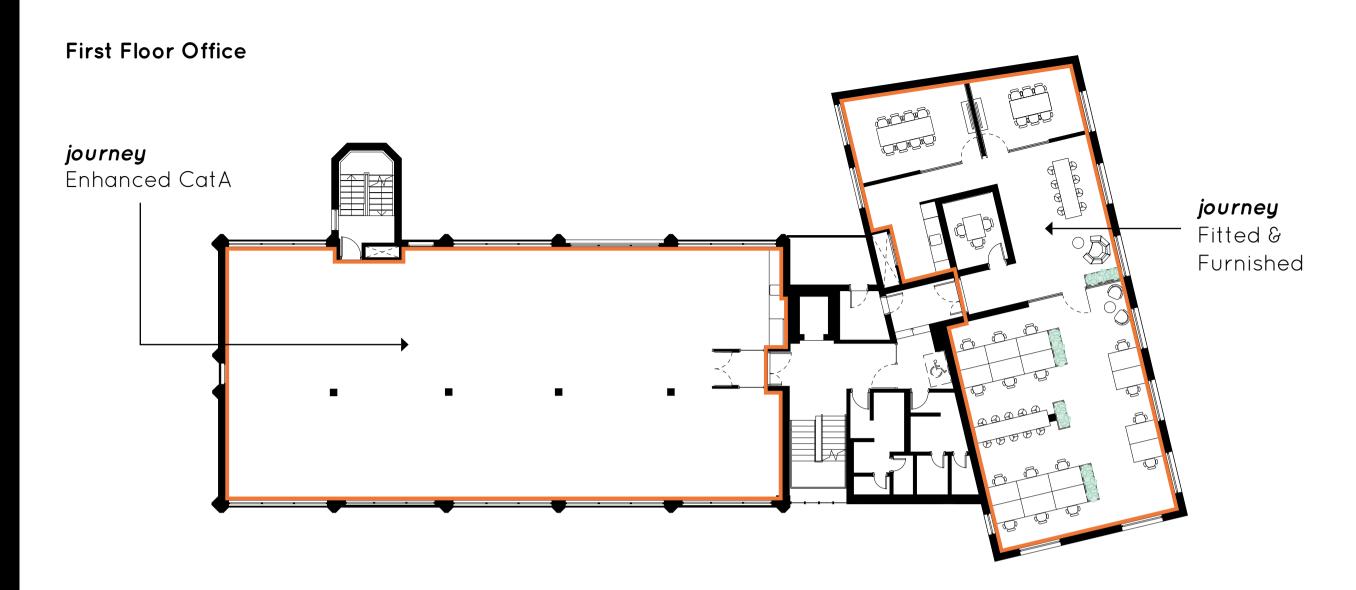

| Floor     | Areas                      | NIA (Sq ft) | Occupational Ratio (Sq ft) | Desks |
|-----------|----------------------------|-------------|----------------------------|-------|
| 1st       | North - Fitted & Furnished | 1,892       | 1:118                      | 16    |
| 1st       | South - Enhanced CatA      | 2,739       |                            |       |
| Ground    | South - Enhanced CatA      | 1,285       |                            |       |
| Ground    | North - Enhanced CatA      | 1,146       |                            |       |
| Reception |                            | 975         |                            |       |
| Total*    |                            | 16,733      |                            |       |

# Why Choose *journey* Fitted & Furnished

- Occupational density is considerably more spacious than serviced offices.
- Have your own meeting rooms without being dependant on shared facilities.
- Privacy of your own kitchenette / break out space.
- Lease length and break provision to suit your business plan and growth requirements.
- Secure occupation via a lease, unlike a licence held at a serviced office where the providers have the ability to terminate and move you around the building.
- Reduced capex through an already delivered fit out and facilitating occupation more quickly.

# Specification

- Fully Fitted & Furnished
  Office Suites.
- Mechanical Ventilation and Air Conditioned.
- Full Fibre Internet, WiFi and AV Enabled.
- Internal Meeting Rooms.
- Kitchen and Breakout Area.

# Why Choose *journey* Enhanced CatA

- The pain of installing kitchenettes, internet and dealing with wayleaves is taken away.
- Choose from an option of costed and predesigned office fitouts. *journey* can deliver your desired office fitout whilst taking away the stresses of office relocation.

### Alternately

- Customers can choose to undertake their own bespoke office fitout.
- journey Enhanced CatA offers ultimate flexibility.

# Specification

- Pre-Installed Kitchenettes.
- Mechanical Ventilation and Air Conditioned.
- Full Fibre Internet Enabled.

The office suites provide exposed services with new air-conditioning throughout. This along with pre-installed high-speed internet and kitchenettes takes away all the move in and set up worries from an incoming customer. Simply choose the specification that best suits the needs of your business, *journey* Fitted & Furnished or *journey* Enhanced CatA.