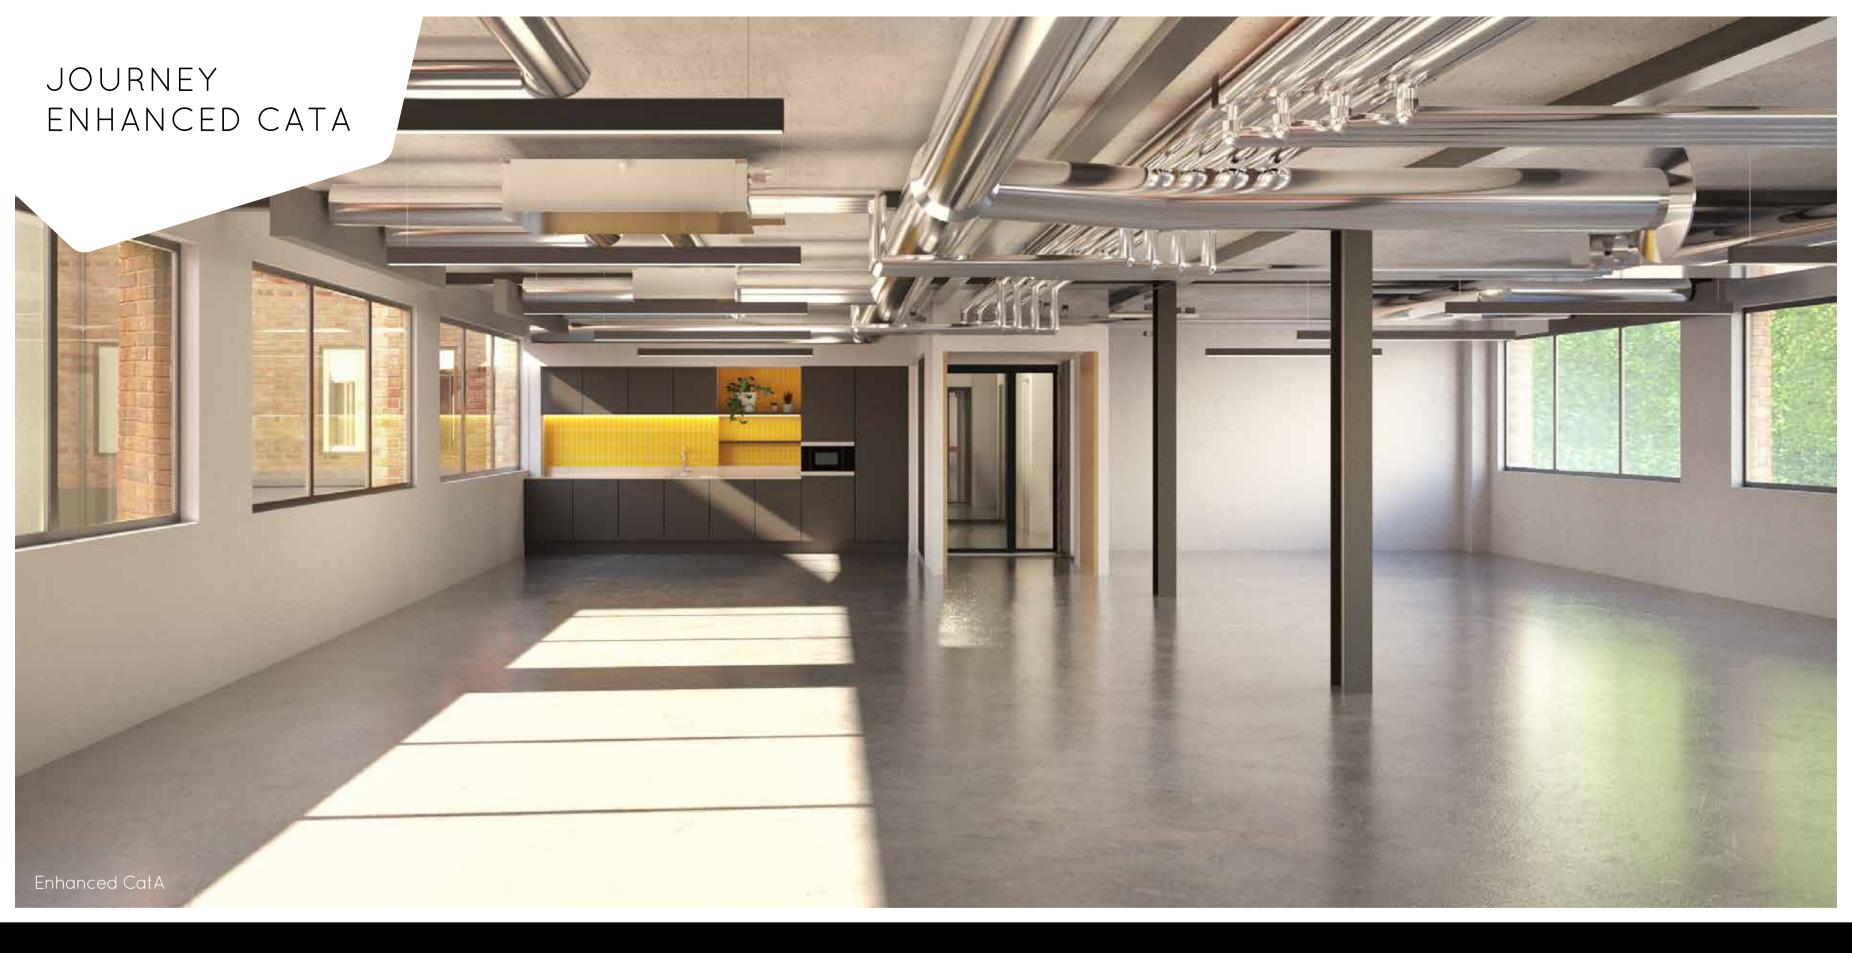

# Why Choose *journey* Enhanced CatA

- The pain of installing kitchenettes, internet and dealing with wayleaves is taken away.
- Choose from an option of costed and predesigned office fitouts. *journey* can deliver your desired office fitout whilst taking away the stresses of office relocation.

### Alternately

- Customers can choose to undertake their own bespoke office fitout.
- journey Enhanced CatA offers ultimate flexibility.

# Specification

- Pre-Installed Kitchenettes.
- Mechanical Ventilation and Air Conditioned.
- Full Fibre Internet Enabled.