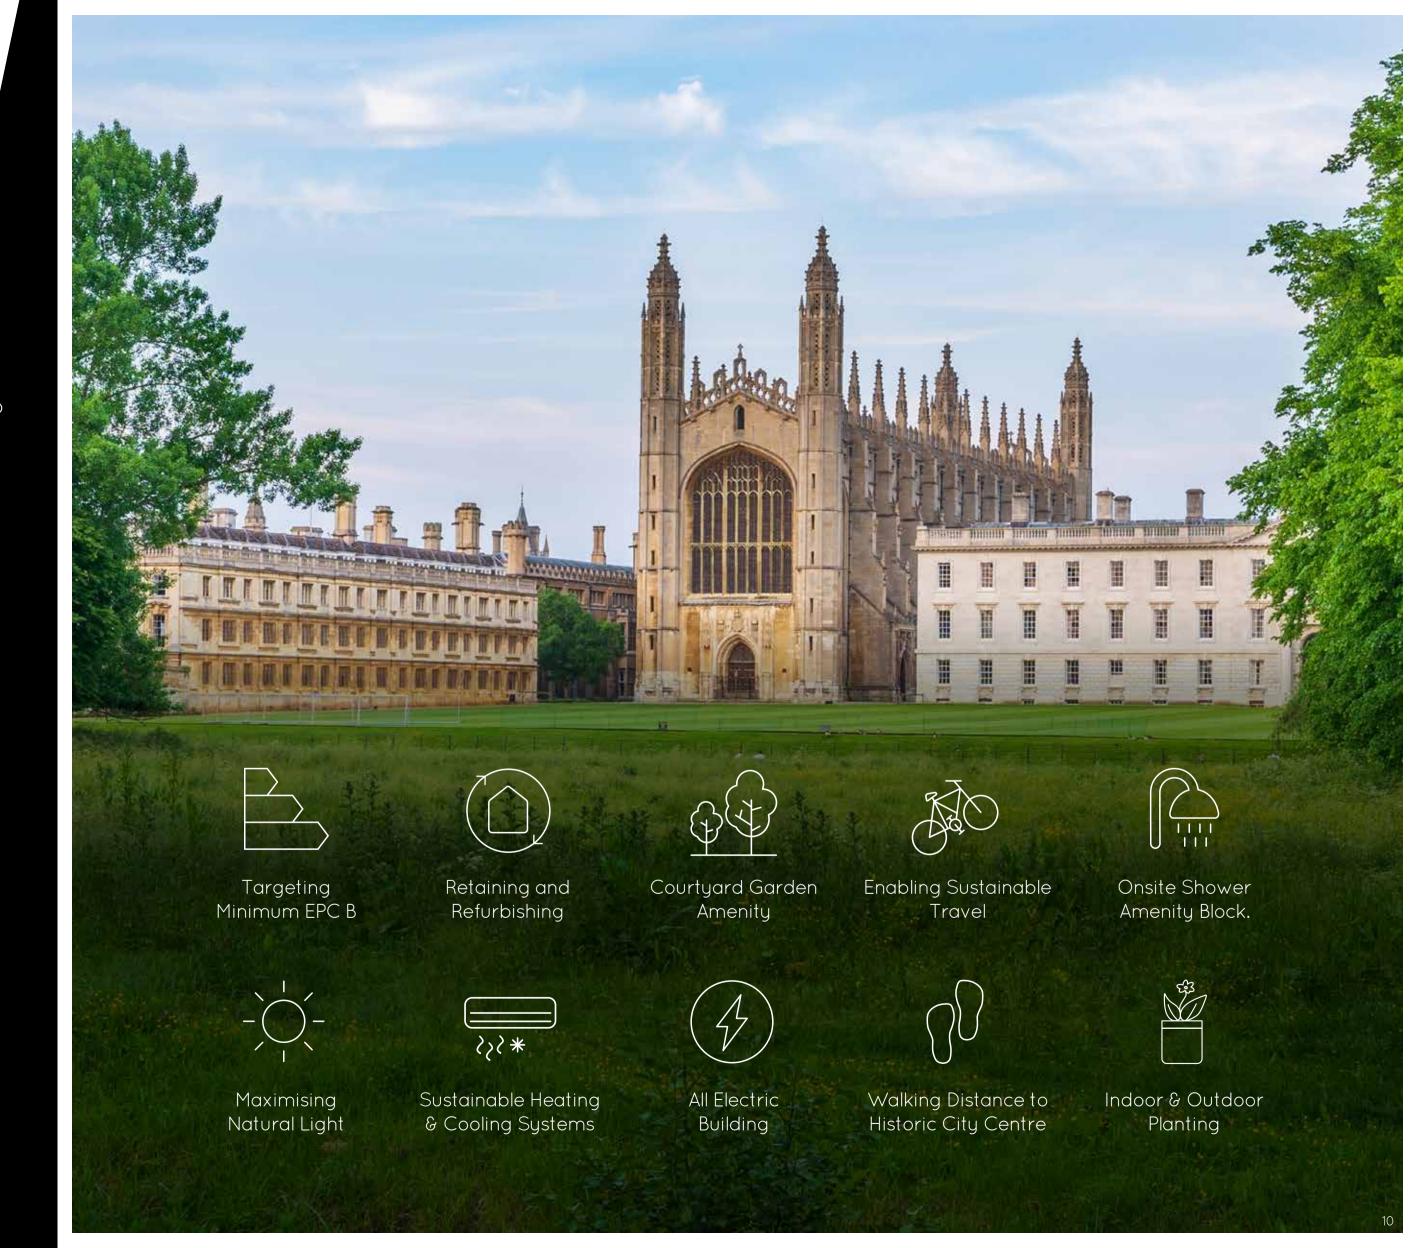

# SUSTAINABILITY & WELLBEING

Generator has been renewed with sustainability in mind by considering carbon, ensuring we design for long-term flexibility of the building and crafting an environment that caters to the wellbeing of its occupiers.

We have retained the existing building and thus stored its embodied carbon. The refurbishment will use sustainable air source heat pumps and new glazing improves the thermal performance by reducing heat loss.

This dual aspect property brings an abundance of natural daylight into the suites. The introduction of new planting at the entrance alongside a new courtyard provides natural, green amenity for our occupiers.

Finally, as a city of cyclists, we are introducing a new mobility hub that includes secure cycle parking and showers to ensure you can travel to Generator sustainably.