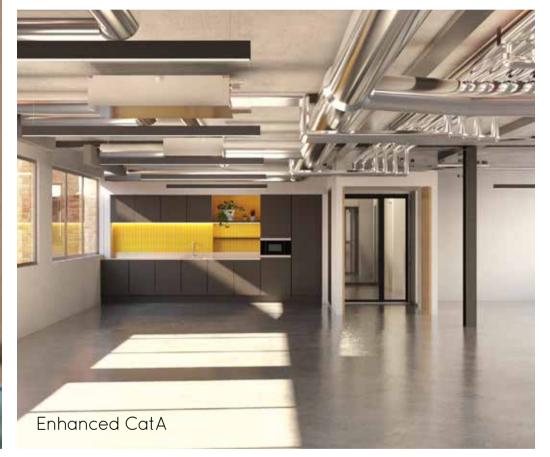

# Why Choose *journey* Enhanced CatA

- The pain of installing kitchenettes, internet and dealing with wayleaves is taken away.
- Choose from an option of costed and predesigned office fitouts. *journey* can deliver your desired office fitout whilst taking away the stresses of office relocation.

### Alternately

- Customers can choose to undertake their own bespoke office fitout.
- journey Enhanced CatA offers ultimate flexibility.

# Specification

- Pre-Installed Kitchenettes.
- Mechanical Ventilation and Air Conditioned.
- Full Fibre Internet Enabled.