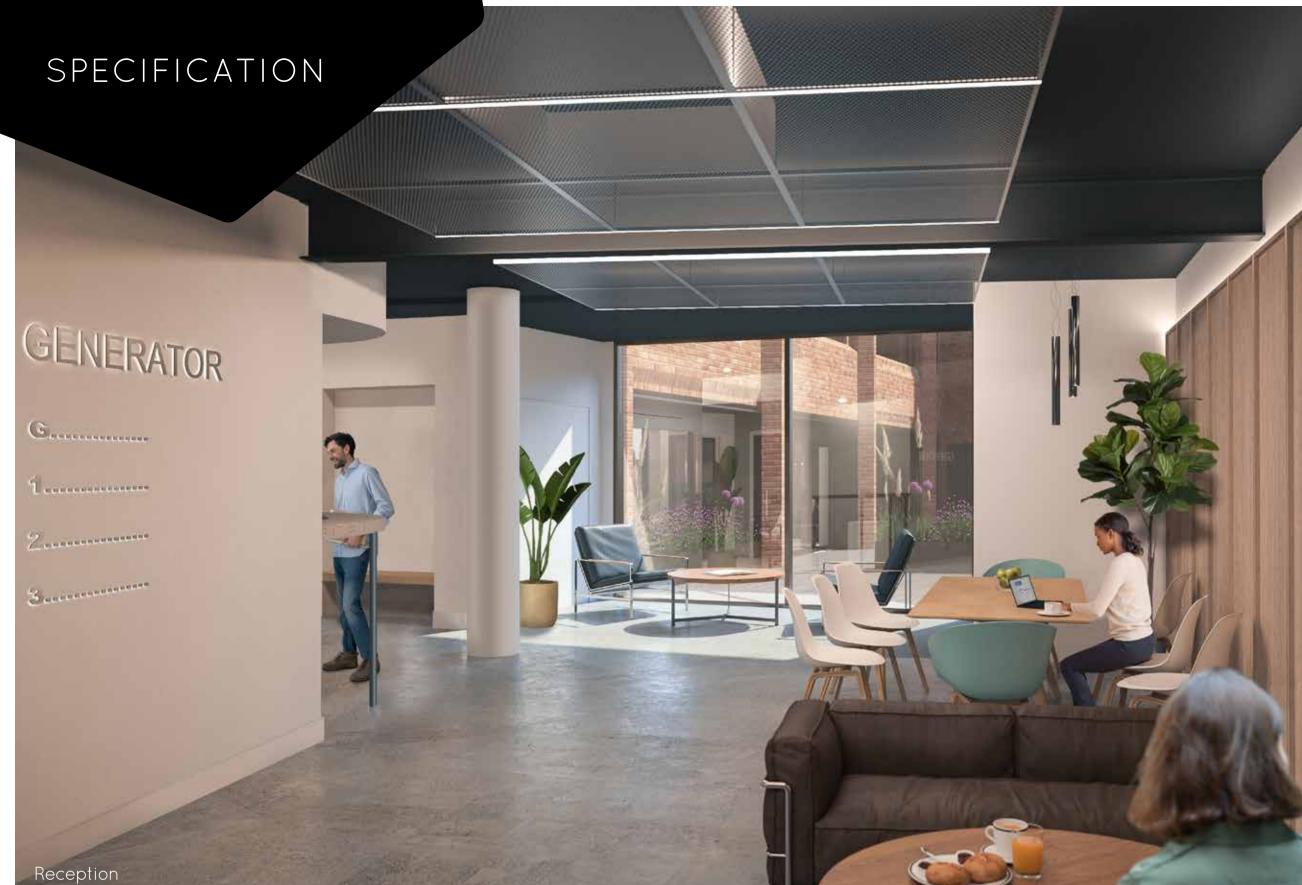

# ACCOMMODATION

Generator has undergone a major refurbishment to deliver a standout collaborative workplace hub offering Fitted & Furnished and Enhanced CatA office suites.

The refurbishment has redesigned the reception to breathe life into the building. The reception flows onto a Courtyard Garden and relaxation area. Further amenity is provided with new shower and changing facilities and secure cycle parking.

The office suites provide exposed services with new air-conditioning throughout. This along with pre-installed high-speed internet and kitchenettes takes away all the move in and set up worries from an incoming customer. Simply choose the specification that best suits the needs of your business, *journey* Fitted & Furnished or *journey* Enhanced CatA.