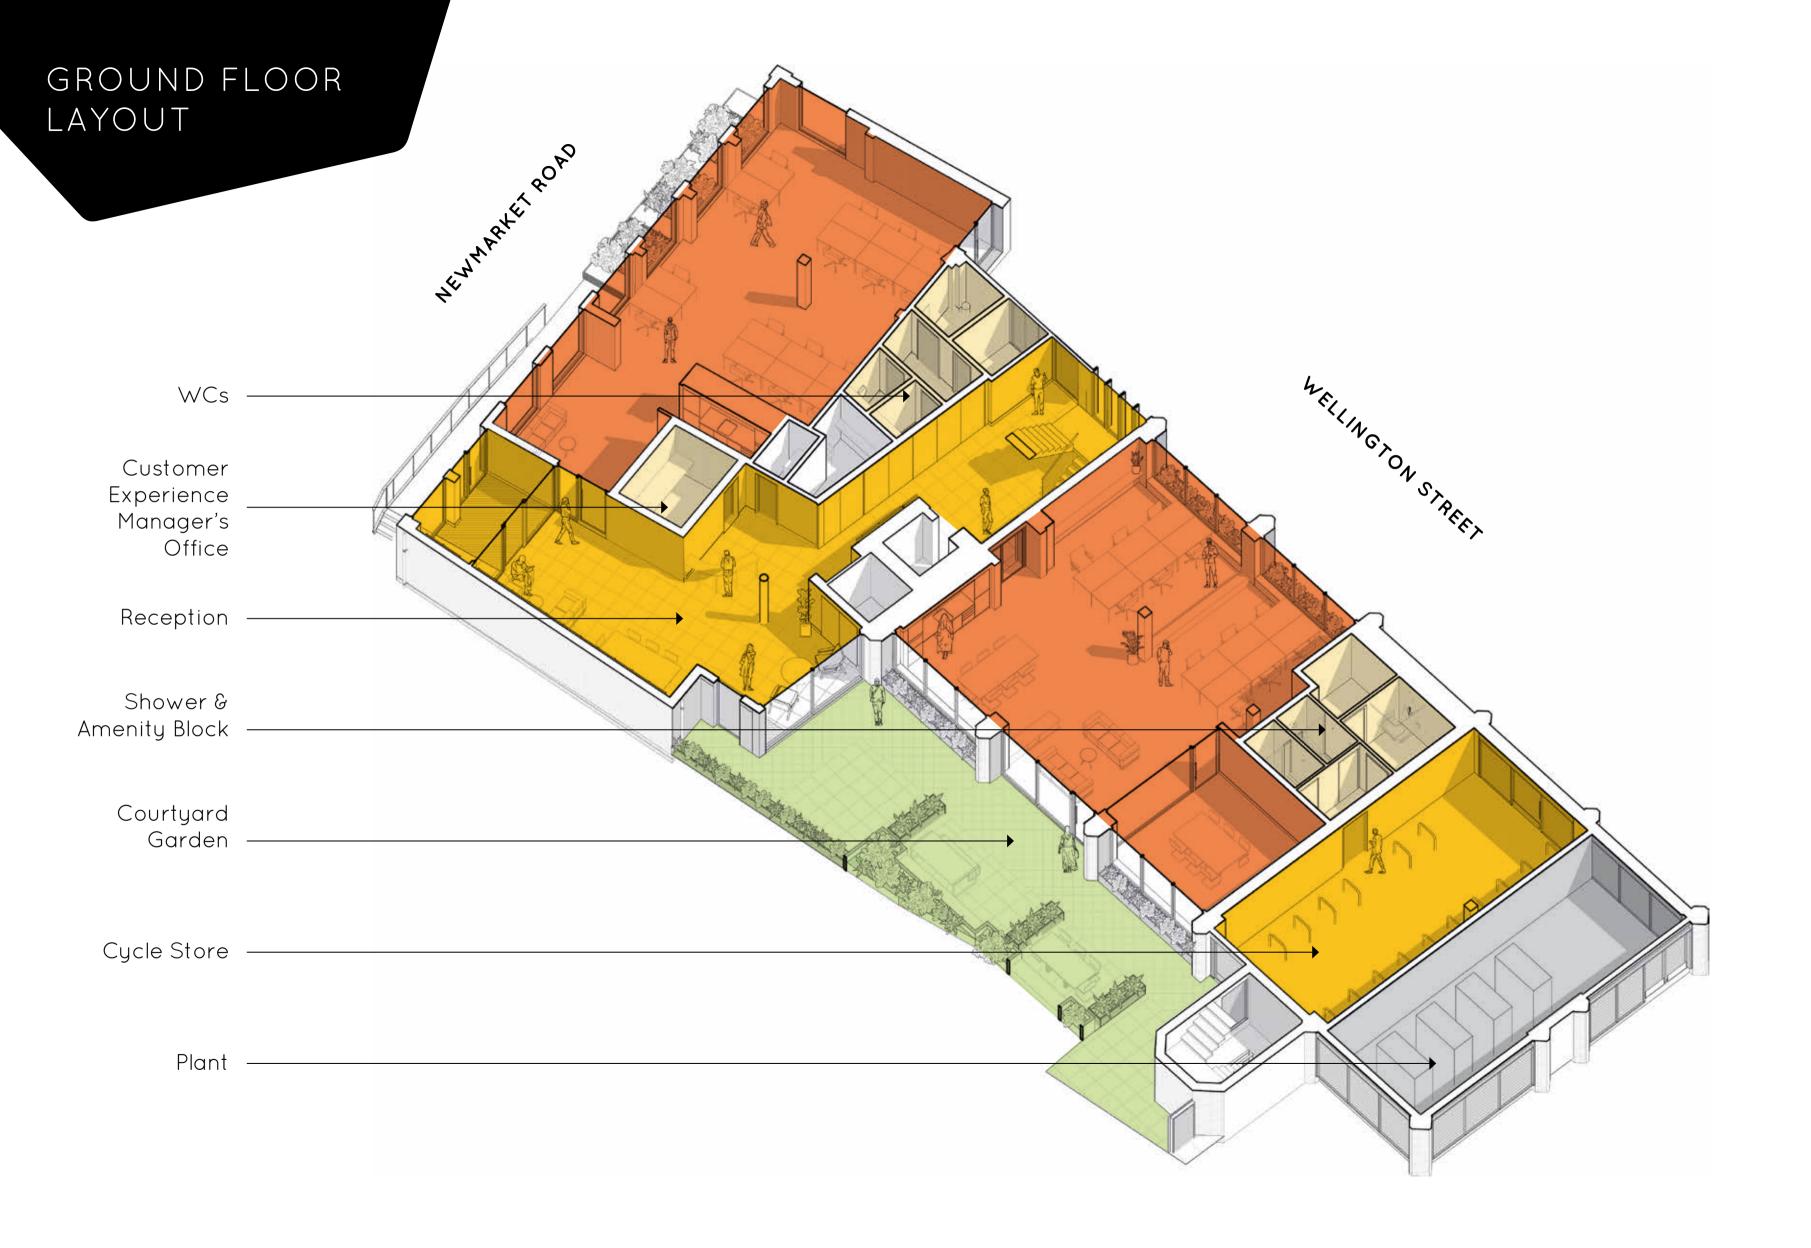

# ACCOMMODATION

Generator has undergone a major refurbishment to deliver a standout collaborative workplace hub offering Fitted & Furnished and Enhanced CatA office suites.

The refurbishment has redesigned the reception to breathe life into the building. The reception flows onto a Courtyard Garden and relaxation area. Further amenity is provided with new shower and changing facilities and secure cycle parking.

The office suites provide exposed services with new air-conditioning throughout. This along with pre-installed high-speed internet and kitchenettes takes away all the move in and set up worries from an incoming customer. Simply choose the specification that best suits the needs of your business, *journey* Fitted & Furnished or *journey* Enhanced CatA.