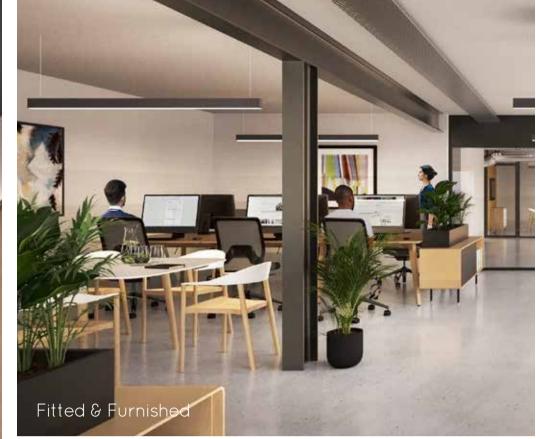

# JOURNEY FITTED & FURNISHED

# Why Choose *journey* Fitted & Furnished

- Occupational density is considerably more spacious than serviced offices.
- Have your own meeting rooms without being dependant on shared facilities.
- Privacy of your own kitchenette / break out space.
- Lease length and break provision to suit your business plan and growth requirements.
- Secure occupation via a lease, unlike a licence held at a serviced office where the providers have the ability to terminate and move you around the building.
- Reduced capex through an already delivered fit out and facilitating occupation more quickly.

# Specification

- Fully Fitted & Furnished
  Office Suites.
- Mechanical Ventilation and Air Conditioned.
- Full Fibre Internet, WiFi and AV Enabled.
- Internal Meeting Rooms.
- Kitchen and Breakout Area.