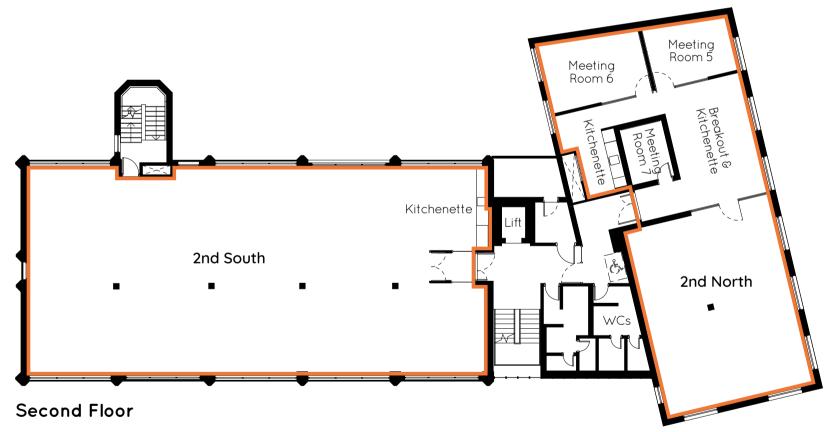

Exposed Services.

High Speed Internet Enabled.

New Air Source Heat Pump A/C System.

Video Entry Phone System with Access Control.

Courtyard Garden.

Secure Cycle Parking.

Onsite Shower Amenity Block.

| Floor | Areas                      | NIA (Sq ft) | Occupational Ratio (Sq ft) | Desks |
|-------|----------------------------|-------------|----------------------------|-------|
| 3rd   | North - Fitted & Furnished | 1,641       | 1:86                       | 19    |
| 3rd   | South - Enhanced CatA      | 2,426       |                            |       |
| 2nd   | North - Fitted & Furnished | 1,886       | 1:118                      | 16    |
| 2nd   | South - Enhanced CatA      | 2,742       |                            |       |

# ACCOMMODATION

Generator has undergone a major refurbishment to deliver a standout collaborative workplace hub offering Fitted & Furnished and Enhanced CatA office suites.

The refurbishment has redesigned the reception to breathe life into the building. The reception flows onto a Courtyard Garden and relaxation area. Further amenity is provided with new shower and changing facilities and secure cycle parking.

The office suites provide exposed services with new air-conditioning throughout. This along with pre-installed high-speed internet and kitchenettes takes away all the move in and set up worries from an incoming customer. Simply choose the specification that best suits the needs of your business, *journey* Fitted & Furnished or *journey* Enhanced CatA.