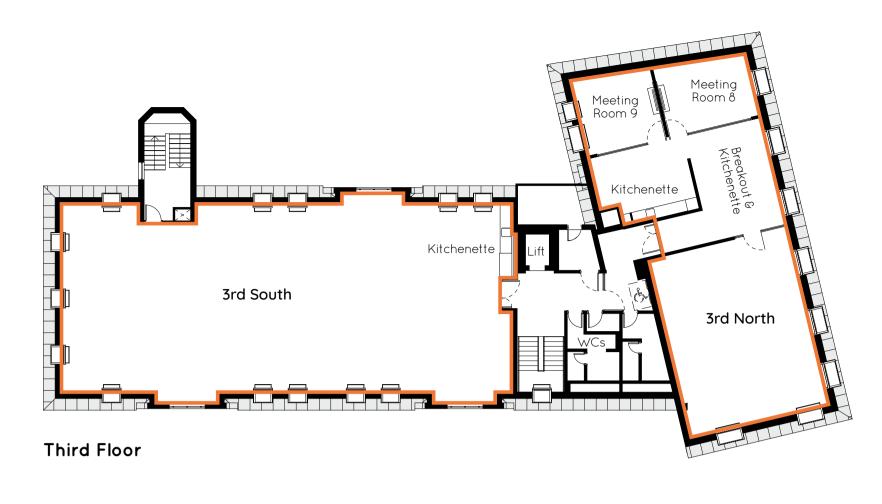

Exposed Services.

High Speed Internet Enabled.

New Air Source Heat Pump A/C System.

Video Entry Phone System with Access Control.

Courtyard Garden.

Secure Cycle Parking.

Onsite Shower Amenity Block.

| Floor | Areas                      | NIA (Sq ft) | Occupational Ratio (Sq ft) | Desks |
|-------|----------------------------|-------------|----------------------------|-------|
| 3rd   | North - Fitted & Furnished | 1,641       | 1:86                       | 19    |
| 3rd   | South - Enhanced CatA      | 2,426       |                            |       |
| 2nd   | North - Fitted & Furnished | 1,886       | 1:118                      | 16    |
| 2nd   | South - Enhanced CatA      | 2,742       |                            |       |