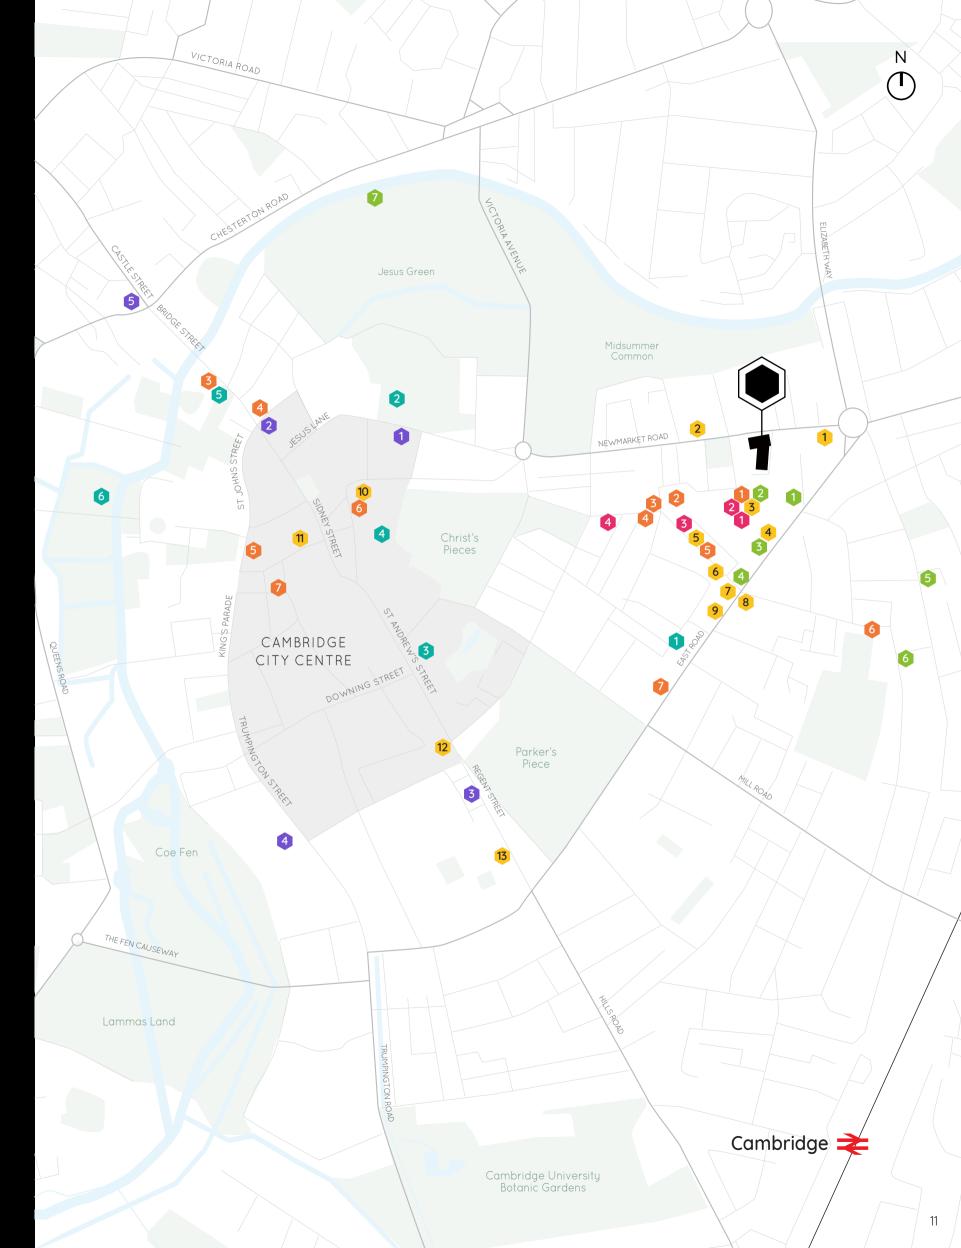

#### Local Amenity

| Baı        | rs & Restaurants       | walking time |
|------------|------------------------|--------------|
| •          | Navadhanya             | 1 min        |
| 2          | The Burleigh Arms      | 1 min        |
| 3          | La Piazza by Signorell | i's 3 mins   |
| 4          | Amélie Flam-kuche      | 4 mins       |
| 5          | Signorelli's Deli      | 6 mins       |
| 6          | Charlie's Coffee       | 6 mins       |
|            | Company & Pizzeria     |              |
| 7          | WT's Sports Bar        | 6 mins       |
| 8          | Thrive                 | 6 mins       |
| 9          | Mediterranean BBQ      | 6 mins       |
| 10         | d'Arry's Wine Bar      | 12 mins      |
|            | & Liquor Loft          |              |
| <b>(1)</b> | Ta Bouche              | 14 mins      |
| 12         | Novi Kitchen + Bar     | 14 mins      |
| 13         | The Lab                | 16 mins      |

#### Retail

| 1 Il Mercato by Signorelli's | 2 mins |
|------------------------------|--------|
| 2 The Grafton Centre         | 3 mins |
| Jemporium Vintage            | 4 mins |
| 4 Little Waitrose            | 6 mins |

#### University Colleges

| Oniversity Colleges |         |
|---------------------|---------|
| 1 St John's College | 8 mins  |
| 2 Jesus College     | 13 mins |
| Trinity College     | 15 mins |
| 4 Christ's College  | 15 mins |
| 5 Emmanuel College  | 17 mins |

| Coffee                | walking time |
|-----------------------|--------------|
| 1 Costa Coffee        | 3 mins       |
| 2 Starbucks           | 5 mins       |
| 3 Patisserie Valerie  | 5 mins       |
| 4 Aromi               | 5 mins       |
| 5 Deluna Café         | 6 mins       |
| Norfolk Street Bakery | 7 mins       |
| Espresso Library      | 9 mins       |
|                       |              |

#### Leisure

| 1 | PureGym            | 2 mins  |
|---|--------------------|---------|
| 2 | The Grafton        | 3 mins  |
|   | Ping Pong Parlour  |         |
| 3 | Vue Cinema         | 4 mins  |
| 4 | The Tram Depot     | 7 mins  |
| 5 | The Dobblers Inn   | 7 mins  |
| 6 | The Alexandra Arms | 9 mins  |
| 7 | lesus Green Lido   | 16 mins |

#### Culture

| 1 All Saints Church    | 11 mins |
|------------------------|---------|
| 2 The Round Church     | 16 mins |
| Heong Gallery          | 16 mins |
| The Fitzwilliam Museum | 20 mins |
| Kettle's Yard          | 21 mins |