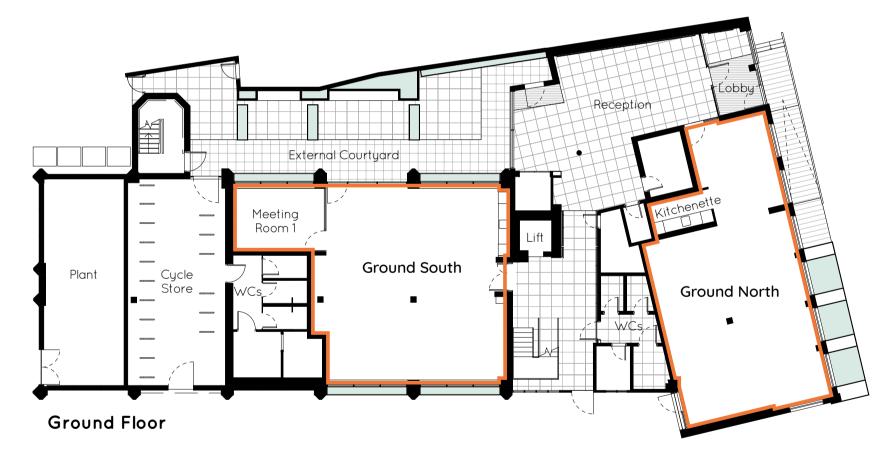

| Floor     | Areas                      | NIA (Sq ft) | Occupational Ratio (Sq ft) | Desks |
|-----------|----------------------------|-------------|----------------------------|-------|
| 1st       | North - Fitted & Furnished | 1,892       | 1:118                      | 16    |
| 1st       | South - Enhanced CatA      | 2,739       |                            |       |
| Ground    | South - Enhanced CatA      | 1,285       |                            |       |
| Ground    | North - Enhanced CatA      | 1,146       |                            |       |
| Reception |                            | 975         |                            |       |
| Total*    |                            | 16,733      |                            |       |

# ACCOMMODATION

Generator has undergone a major refurbishment to deliver a standout collaborative workplace hub offering Fitted & Furnished and Enhanced CatA office suites.

The refurbishment has redesigned the reception to breathe life into the building. The reception flows onto a Courtyard Garden and relaxation area. Further amenity is provided with new shower and changing facilities and secure cycle parking.

The office suites provide exposed services with new air-conditioning throughout. This along with pre-installed high-speed internet and kitchenettes takes away all the move in and set up worries from an incoming customer. Simply choose the specification that best suits the needs of your business, *journey* Fitted & Furnished or *journey* Enhanced CatA.