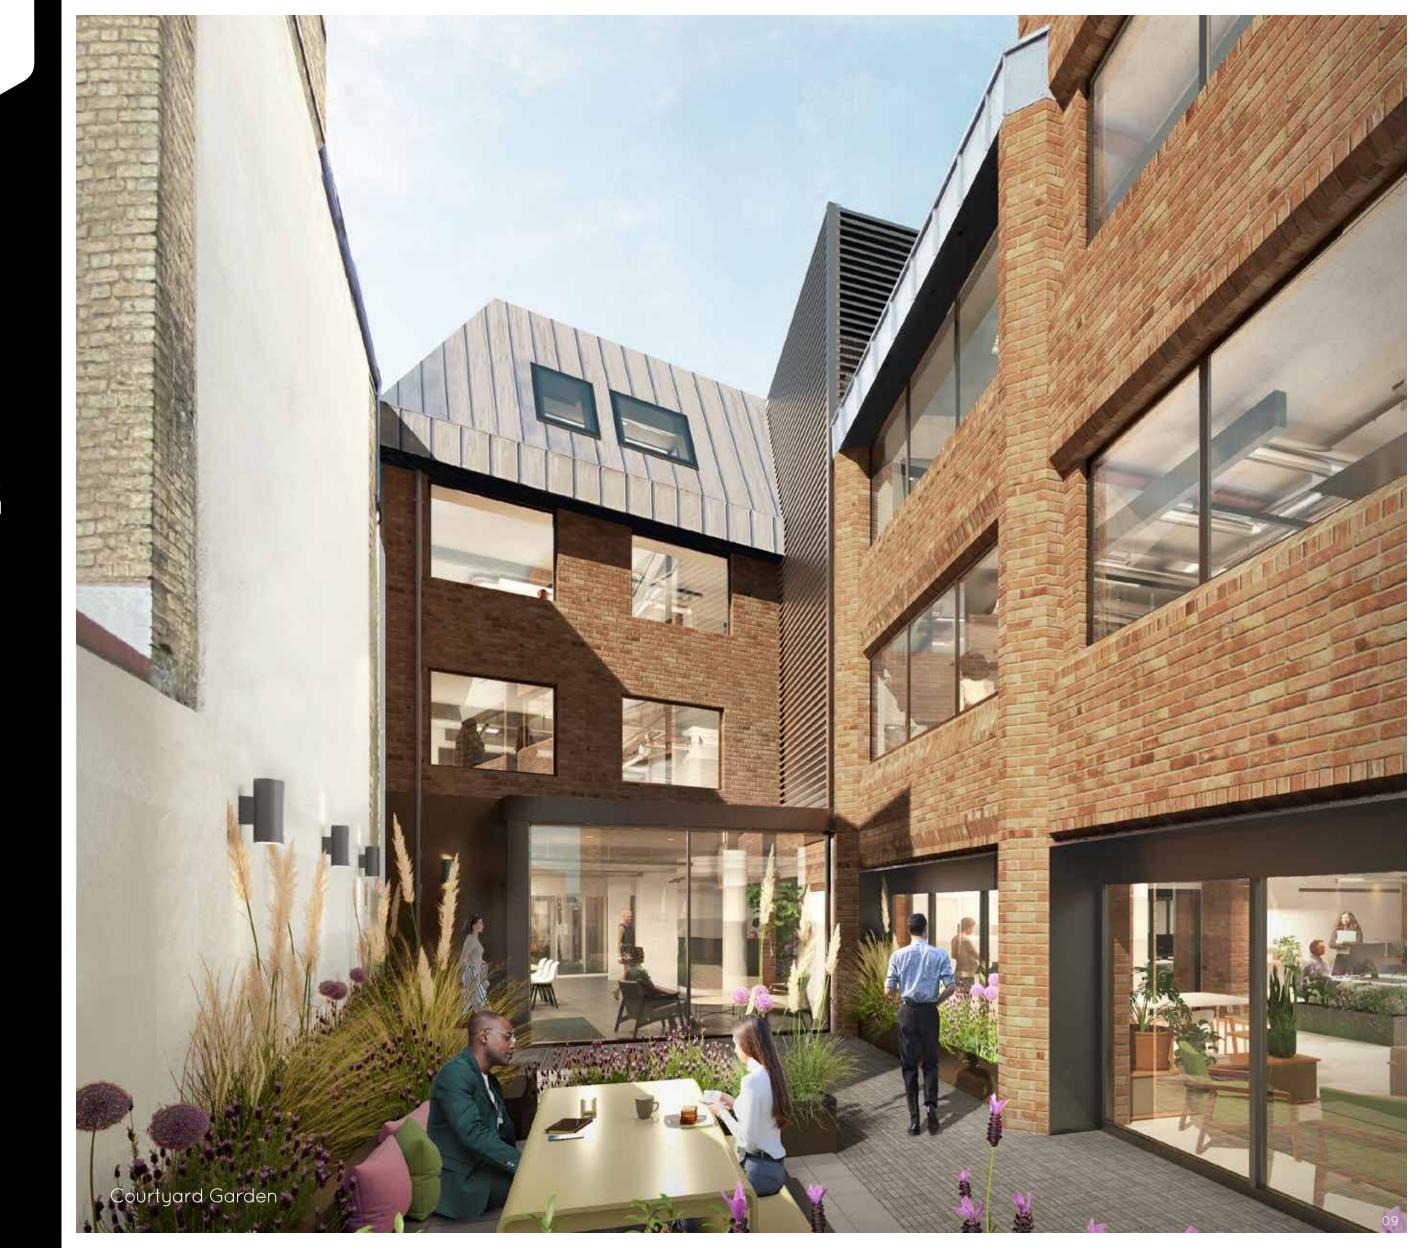

# ACCOMMODATION

Generator has undergone a major refurbishment to deliver a standout collaborative workplace hub offering Fitted & Furnished and Enhanced CatA office suites.

The refurbishment has redesigned the reception to breathe life into the building. The reception flows onto a Courtyard Garden and relaxation area. Further amenity is provided with new shower and changing facilities and secure cycle parking.

This dual aspect property brings an abundance of natural daylight into the suites. The introduction of new planting at the entrance alongside a new courtyard provides natural, green amenity for our occupiers.