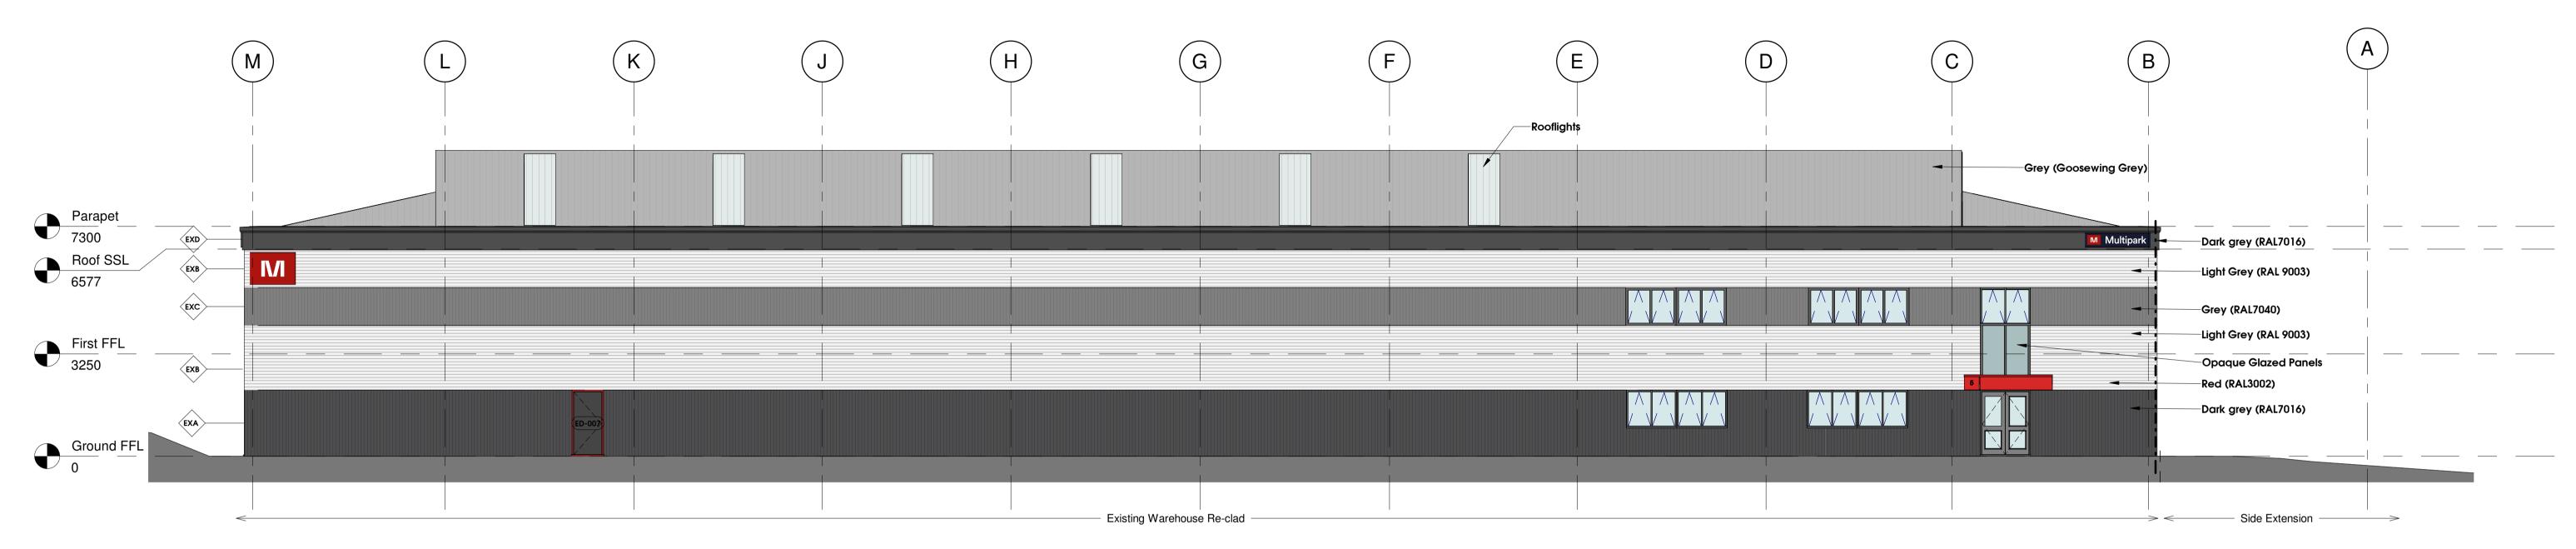

Proposed North East Elevation GA

Proposed North West Elevation GA

<u>general notes:</u> do not scale from the drawing (unless for planning check purposes). all dimensions shall be checked on site prior to commencing works. all works shall conform to the current edition of the building regulations and other relevant statutory requirements. all materials and workmanship shall conform with the relevant british standard specifications and codes of practice. this drawing is the copyright of gdm architects and shall not be copied or reproduced without permission. this drawing shall be read in conjunction with gdm architect's health and safety risk assessments and all works shall be carried out in a