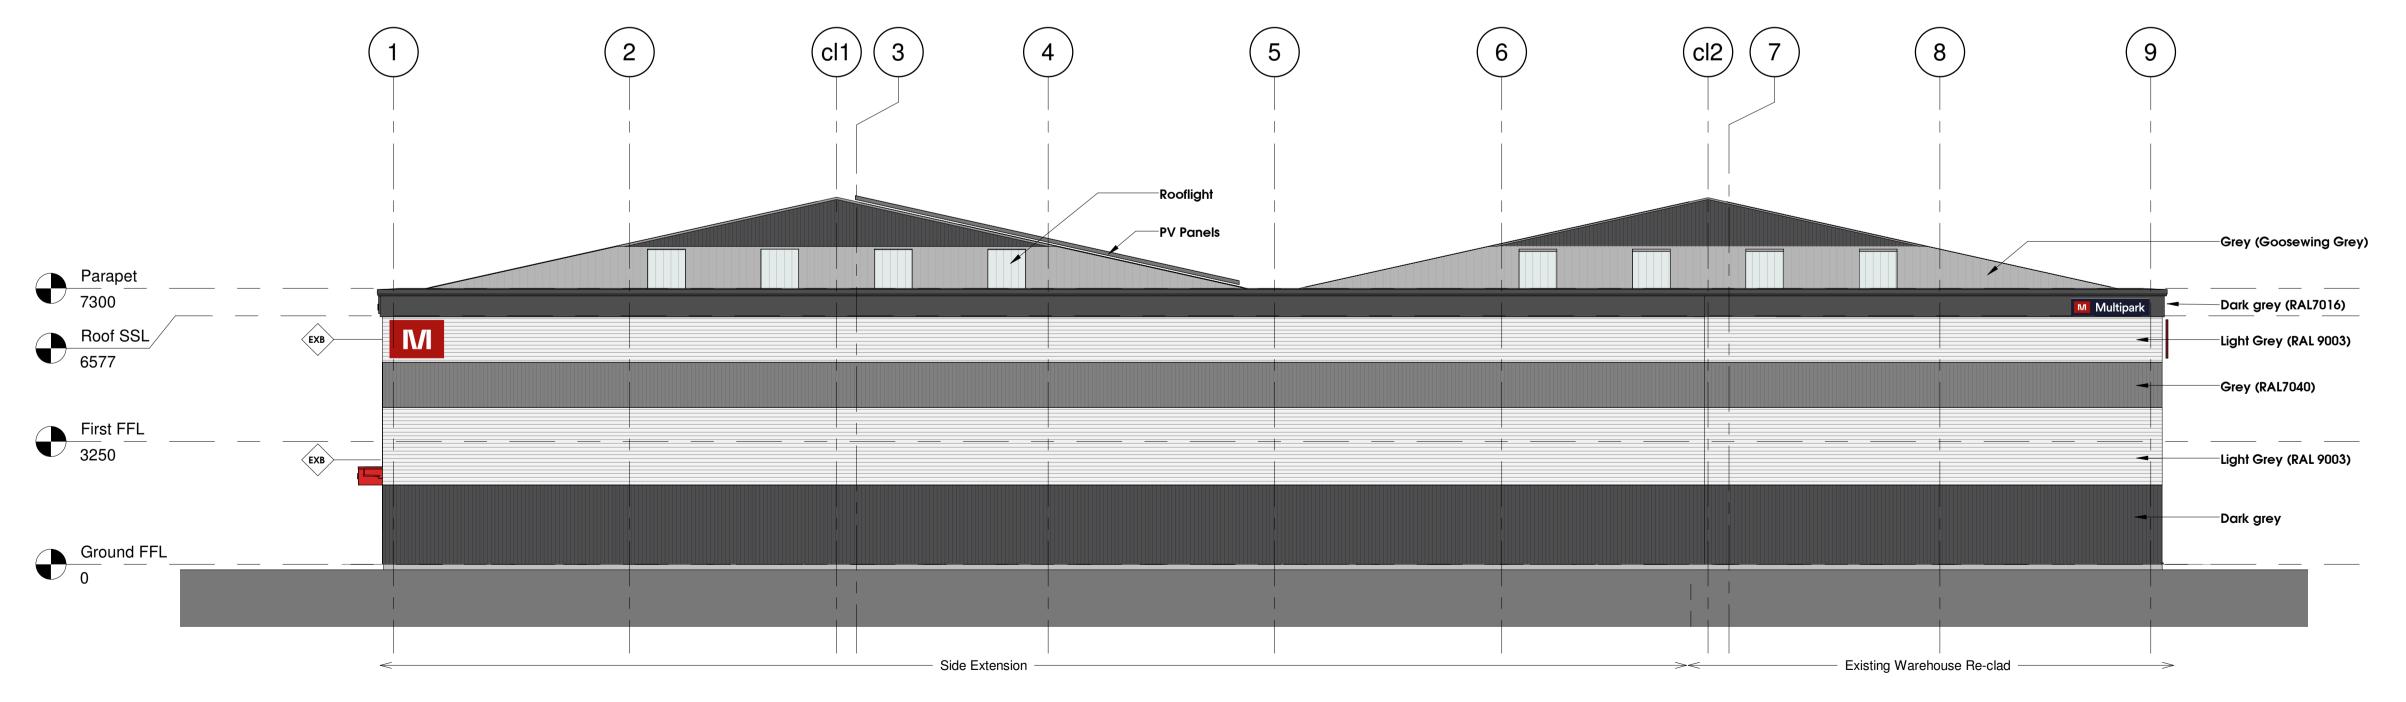

Proposed North East Elevation GA

Proposed North West Elevation GA

<u>general notes:</u> do not scale from the drawing (unless for planning check purposes). all dimensions shall be checked on site prior to commencing works. all works shall conform to the current edition of the building regulations and other relevant statutory requirements. all materials and workmanship shall conform with the relevant british standard specifications and codes of practice. this drawing is the copyright of gdm architects and shall not be copied or reproduced without permission. this drawing shall be read in conjunction with gdm architect's health and safety risk assessments and all works shall be carried out in a