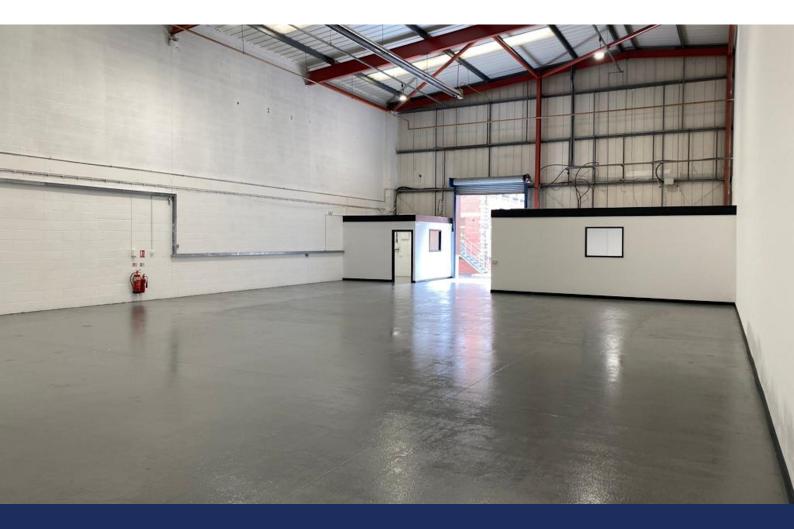

#### Description

The unit comprises of a mid-terraced single bay warehouse, constructed of steel portal frame under a profile steel pitched roof. The premises are accessed via a electric roller shutter door to  $4m \times 2.53m$ , with an eaves height of approximately 7.92 metres.

The premises benefit from three phase electricity and sodium warehouse lighting. Internally two offices have been constructed together with WC facilities. Access to the estate is manned with 24 hour access available via the gatehouse and on site CCTV.