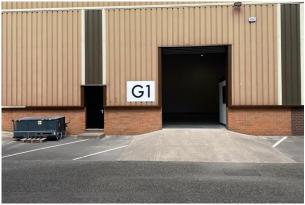

#### Description

The unit comprises of a mid-terraced single bay warehouse, constructed of steel portal frame under a profile steel pitched roof. The premises are accessed via a electric roller shutter door to  $4m \times 2.53m$ , with an eaves height of approximately 7.92 metres.