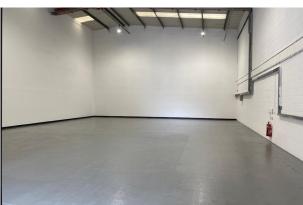

#### Description

The unit comprises of a mid-terraced single bay warehouse, constructed of steel portal frame under a profile steel pitched roof. The premises are accessed via a electric roller shutter door to  $4m \times 2.53m$ , with an eaves height of approximately 7.92 metres.

The premises benefit from three phase electricity and sodium warehouse lighting. Internally two offices have been constructed together with WC facilities. Access to the estate is manned with 24 hour access available via the gatehouse and on site CCTV.