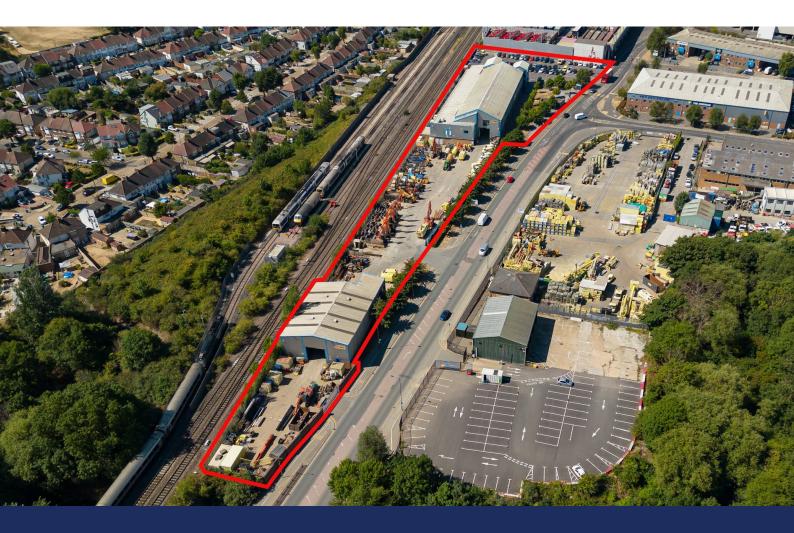

#### Description

A second hand industrial unit/office facility with an extensive yard and car parking provision in a prime last mile location in Wembley. The sites has good access to the North Circular and is walking distance from Wembley Park Station. The opportunity is available on a leasehold basis for terms to be discussed.

#### Location

The sites are located on Great Central Way, on the eastern edge of the Wembley indust rial zone and on the fringe of the Quintain masterplan. This crossroad junction sits on a key sight-line to the stadium and provides a gateway into Wembley.

#### Accommodation

The accommodation comprises the following areas:

| Name               | sq ft     | sq m     | Availability |
|--------------------|-----------|----------|--------------|
| Ground - Warehouse | 21,322    | 1,980.88 | Available    |
| 1st - Office       | 12,327    | 1,145.22 | Available    |
| 2nd - Office       | 13,921    | 1,293.30 | Available    |
| Outdoor            | 2.2 Acres |          | Available    |
| Ground - VMU       | 5,048     | 468.97   | Available    |
| 1st - VMU          | 5,463     | 507.53   | Available    |
| Total              | 53,033    | 4,926.93 |              |