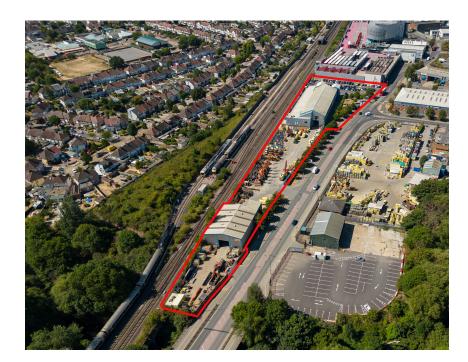

#### Description

A second hand industrial unit/office facility with an extensive yard and car parking provision in a prime last mile location in Wembley. The sites has good access to the North Circular and is walking distance from Wembley Park Station. The opportunity is available on a leasehold basis for terms to be discussed.

#### Location

The sites are located on Great Central Way, on the eastern edge of the Wembley indust rial zone and on the fringe of the Quintain masterplan. This crossroad junction sits on a key sight-line to the stadium and provides a gateway into Wembley.

#### Accommodation

The accommodation comprises the following areas:

| Name               | sq ft     | sq m     | Availability |
|--------------------|-----------|----------|--------------|
| Ground - Warehouse | 21,322    | 1,980.88 | Available    |
| 1st - Office       | 12,327    | 1,145.22 | Available    |
| 2nd - Office       | 13,921    | 1,293.30 | Available    |
| Outdoor            | 2.2 Acres |          | Available    |
| Ground - VMU       | 5,048     | 468.97   | Available    |
| 1st - VMU          | 5,463     | 507.53   | Available    |
| Total              | 53,033    | 4,926.93 |              |