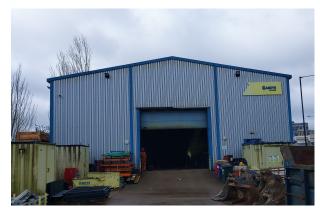

#### Description

A second hand industrial unit/office facility with an extensive yard and car parking provision in a prime last mile location in Wembley. The sites has good access to the North Circular and is walking distance from Wembley Park Station. The opportunity is available on a leasehold basis for terms to be discussed.

#### Accommodation

The accommodation comprises the following areas:

| Name               | sq ft     | sq m     | Availability |
|--------------------|-----------|----------|--------------|
| Ground - Warehouse | 21,322    | 1,980.88 | Available    |
| 1st - Office       | 12,327    | 1,145.22 | Available    |
| 2nd - Office       | 13,921    | 1,293.30 | Available    |
| Outdoor            | 2.2 Acres |          | Available    |
| Ground - VMU       | 5,048     | 468.97   | Available    |
| 1st - VMU          | 5,463     | 507.53   | Available    |
| Total              | 53,033    | 4,926.93 |              |