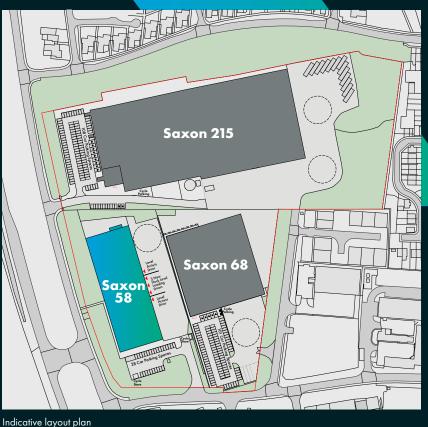

rehouse and logistic unit Available from Q1 2024

# SAXON PARK

Great Folds Road, Oakley Hay, Corby, NN18 9ET





# **Accommodation**

58,696 sq ft (5453 sq m) warehouse accommodation available from Q1 2024

Existing facility which has been fully refurbished to include, new cladding, 3x dock level loading doors, 2 level access doors and LED lighting throughout.

#### **Planning Use**

Use Class B2 (General Industrial) & B8 (Storage or distribution)

**Download Plan** 

| Saxon 58                          | Sq ft  | Sq m  |
|-----------------------------------|--------|-------|
| Warehouse                         | 55,370 | 5,144 |
| Ground Floor Office/<br>Ancillary | 3,326  | 309   |
| Total                             | 58,696 | 5,453 |

Indicative GIA



Indicative warehouse external



# High quality specification



50kN/m<sup>2</sup> Floor Loading



3 New Dock Level **Loading Doors** 



2 Level Access Doors



10% Roof Lights



39m Yard Depth



**8M Eaves Height** 



10M to Apex



**500 KVA Power Supply** 



Target EPC Rating A



10% PV cells with potential to increase



24/7 Operation



28 Car Parking Spaces



4 Electric Vehicle **Charging spaces** 



Secure gated yard area



**Fibre Connection** 

# AN ESTABLISHED INDUSTRIAL LOCATION WITH EXCELLENT CONNECTIONS

Saxon Park in situated on the Oakley Hay Industrial Estate, positioned approximately 4 miles south west of Corby Town centre and just 5 miles north of Kettering. The location benefits from excellent road accessibility via the A6003 (Dual Carriageway), which leads to the A14, providing links to t