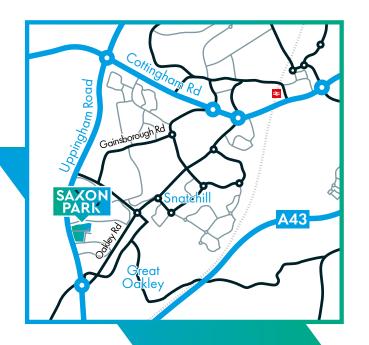

# AN ESTABLISHED INDUSTRIAL LOCATION WITH EXCELLENT CONNECTIONS

Saxon Park in situated on the Oakley Hay Industrial Estate, positioned approximately 4 miles south west of Corby Town centre and just 5 miles north of Kettering. The location benefits from excellent road accessibility via the A6003 (Dual Carriageway), which leads to the A14, providing links to the M1/M6 and A1/M11.

Corby train station is positioned on the Midland main line with a journey time to London (St. Pancras) of approximately 70 minutes.

Sat Nav: NN18 9ET

What three words: ghosts.driver.gravel

 A43
 3 Mins
 2 Miles

 A14
 8 Mins
 5 Miles

 M1(J19)/M6
 27 Mins
 24 Miles

 A1
 30 Mins
 19 Miles

 Leicester
 46 Mins
 25 Miles

 Birmingham
 65 Mins
 57 Miles

Birmingham Airport59 Mins50 MilesEast Midlands58 Mins56 MilesLondon Luton Airport71 Mins58 MilesLondon Stansted Airport79 Mins76 Miles