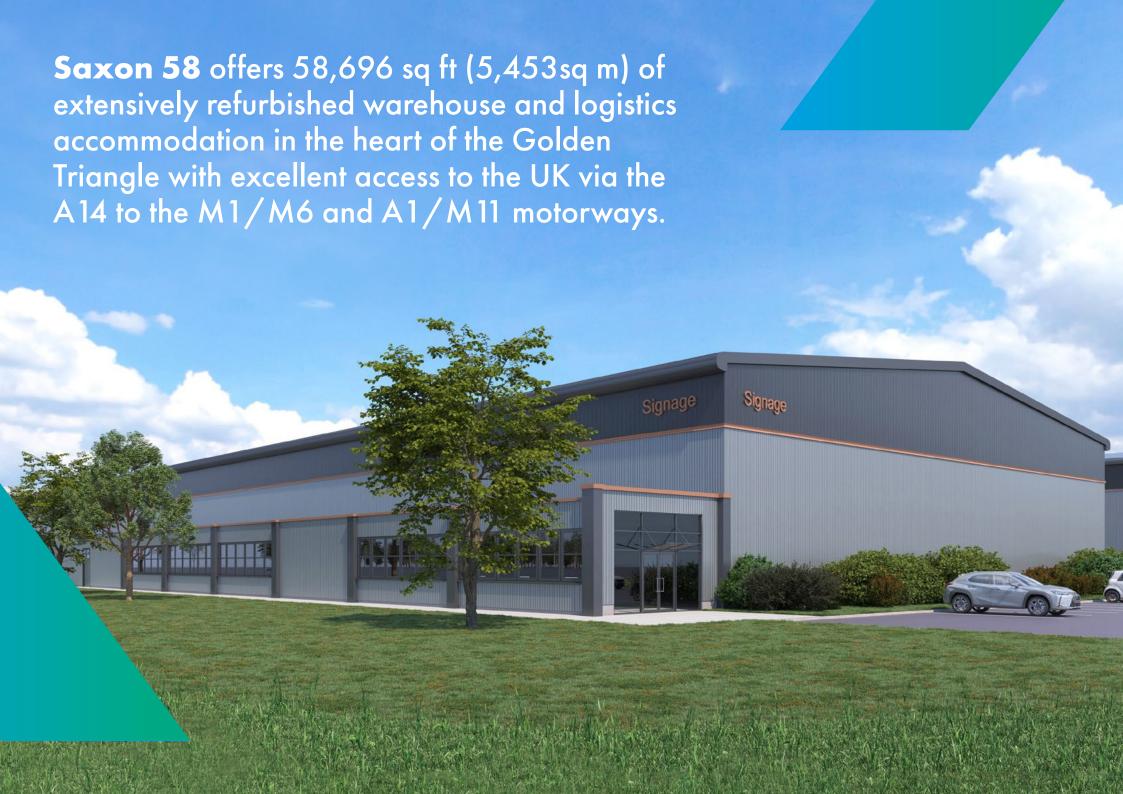

# To Let Saxon 58

58,696 sq ft (5,453 sq m) warehouse and logistic unit Available from Q1 2024

# **Accommodation**

58,696 sq ft (5453 sq m) warehouse accommodation available from Q1 2024

Existing facility which has been fully refurbished to include, new cladding, 3x dock level loading doors, 2 level access doors and LED lighting throughout.