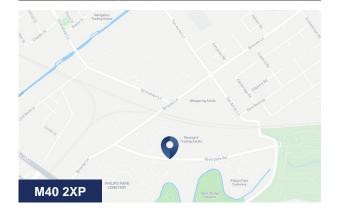

#### Location

The premises are located on Riverpark Road, off Briscoe Lane, accessed from Alan Turing Way (A6010) which forms part of the Manchester Inner Ring Road in the Eastlands area of Manchester.

Junctions 22 and 23 of the M60 are both approximately 4 miles from the premises via the A62 and A662 respectively. Manchester City Centre is approximately 1.5 miles to the west of the premises