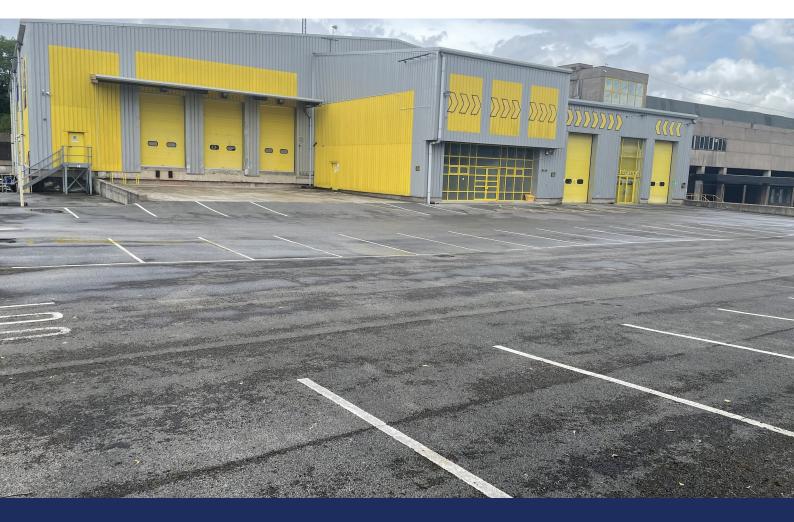

# Modern Warehouse Unit with a Large Yard

**37,120 sq ft** (3,448.56 sq m)

- 7.5 metre clear height
- Dock Level Loading to the front and rear of the building
- Large external parking and yard area
- Good quality internal office area
- Close proximity to Manchester City Centre
- Secure site

#### Description

Block 4 is a modern single storey industrial / warehouse unit of steel portal frame construction, with profile metal clad elevations/roof with a concrete floor. Loading is via a mix of drive in and dock level loading doors (8 in total) to the front and rear of the property. Glazed offices are located to the front of the premises together with male & female toilet facilities. The warehouse is lit by sodium box lighting.

All main services are connected to the premises, including gas and three phase electricity. In addition, the site is fully enclosed and benefits from 24 hour manned security and CCTV.

Externally the site offers a large amount of HGV and car parking with external storage/hard standing and perimeter security fence.