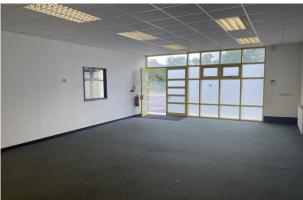

#### Description

Block 4 is a modern single storey industrial / warehouse unit of steel portal frame construction, with profile metal clad elevations/roof with a concrete floor. Loading is via a mix of drive in and dock level loading doors (8 in total) to the front and rear of the property. Glazed offices are located to the front of the premises together with male & female toilet facilities. The warehouse is lit by sodium box lighting.