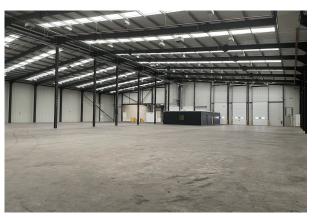

# Modern Warehouse Unit with a Large Yard

**37,120 sq ft** (3,448.56 sq m)

- 7.5 metre clear height
- Dock Level Loading to the front and rear of the building
- Large external parking and yard area
- Good quality internal office area
- Close proximity to Manchester City Centre
- Secure site

#### Description

Block 4 is a modern single storey industrial / warehouse unit of steel portal frame construction, with profile metal clad elevations/roof with a concrete floor. Loading is via a mix of drive in and dock level loading doors (8 in total) to the front and rear of the property. Glazed offices are located to the front of the premises together with male & female toilet facilities. The warehouse is lit by sodium box lighting.