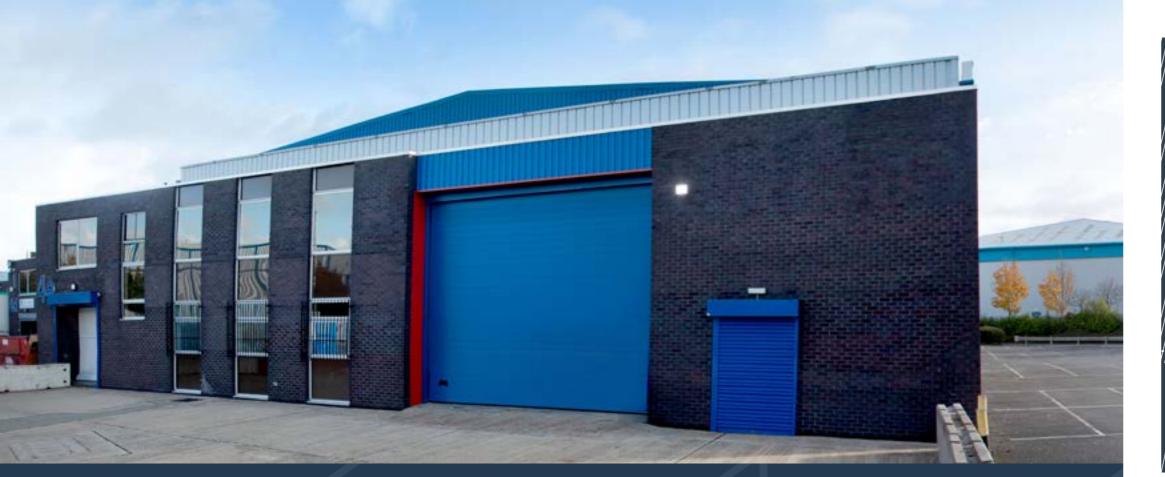

### DESCRIPTION

The unit is to undergo an extensive refurbishment programme throughout and benefits from a loading door and yard at each end of the unit to enable cross-loading.

The unit is of steel portal frame construction with two storey offices to the front. Externally, the unit benefits from 20 car parking spaces.

#### AMENITIES

- High quality warehouse / industrial unit to be refurbished
- 7.5m minimum eaves
- Painted warehouse floor and walls
- 2 new electric roller shutter doors
- Cross-loading with two yards
- New LED lighting within the warehouse and office accommodation
- New insulated, composite roof
- Clear span warehouse space
- Two-storey refurbished offices with gas central heating
- 20 car parking spaces
- Separate WCs
- Junction 3 M4 within approximately 2 miles
- Walking distance from Hayes & Harlington Crossrail Station
- Ability to combine