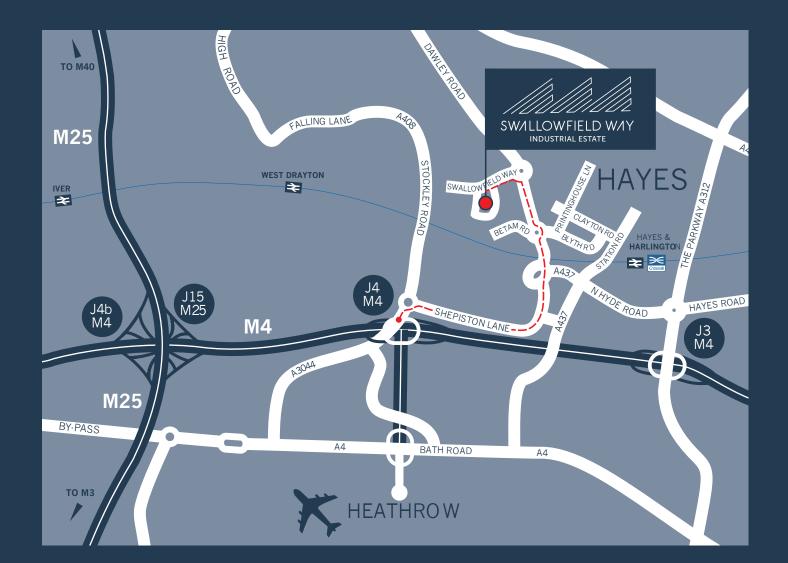

#### LOCATION

The unit is located on the well established Swallowfield Way Industrial Estate just off Dawley Road in Hayes. Heathrow Airport is within 3 miles to the south of the estate and nearby Dawley Road (A437) gives good access to Junction 3 of the M4, which is within 2 miles to the west. The A40 is 5 miles to the north and has direct access to M40 and M25. Hayes Town Centre is within walking distance to the west and Hayes & Harlington Railway Station provides regular trains to and from London Paddington and is a Crossrail station.