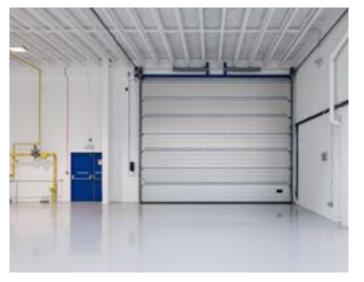

### DESCRIPTION

The unit is to undergo an extensive refurbishment programme throughout and benefits from a loading door and yard at each end of the unit to enable cross-loading.

The unit is of steel portal frame construction with two storey offices to the front. Externally, the unit benefits from 20 car parking spaces.

#### AMENITIES

- High quality warehouse / industrial unit to be refurbished
- 7.5m minimum eaves
- Painted warehouse floor and walls
- 2 new electric roller shutter doors
- Cross-loading with two yards
- New LED lighting within the warehouse and office accommodation
- New insulated, composite roof
- Clear span warehouse space
- Two-storey refurbished offices with gas central heating
- 20 car parking spaces
- Separate WCs
- Junction 3 M4 within approximately 2 miles
- Walking distance from Hayes & Harlington Crossrail Station
- Ability to combine