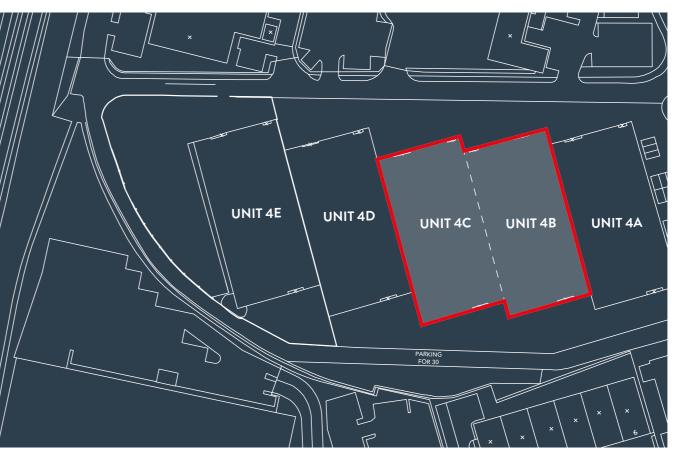

#### LOCATION

The unit is located on the well established Swallowfield Way Industrial Estate just off Dawley Road in Hayes. Heathrow Airport is within 3 miles to the south of the estate and nearby Dawley Road (A437) gives good access to Junction 3 of the M4, which is within 2 miles to the west. The A40 is 5 miles to the north and has direct access to M40 and M25. Hayes Town Centre is within walking distance to the west and Hayes & Harlington Railway Station provides regular trains to and from London Paddington and is a Crossrail station.

### DESCRIPTION

The unit is to undergo an extensive refurbishment programme throughout and benefits from a loading door and yard at each end of the unit to enable cross-loading.

The unit is of steel portal frame construction with two storey offices to the front. Externally, the unit benefits from 20 car parking spaces.

#### AMENITIES

- High quality warehouse / industrial unit to be refurbished
- 7.5m minimum eaves
- Painted warehouse floor and walls
- 2 new electric roller shutter doors
- Cross-loading with two yards
- New LED lighting within the warehouse and office accommodation
- New insulated, composite roof
- Clear span warehouse space
- Two-storey refurbished offices with gas central heating
- 20 car parking spaces
- Separate WCs
- Junction 3 M4 within approximately 2 miles
- Walking distance from Hayes & Harlington Crossrail Station
- Ability to combine