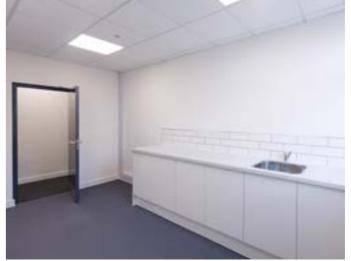

### DESCRIPTION

The unit is to undergo an extensive refurbishment programme throughout and benefits from a loading door and yard at each end of the unit to enable cross-loading.

The unit is of steel portal frame construction with two storey offices to the front. Externally, the unit benefits from 20 car parking spaces.

#### AMENITIES

- High quality warehouse / industrial unit to be refurbished
- 7.5m minimum eaves
- Painted warehouse floor and walls
- 2 new electric roller shutter doors
- Cross-loading with two yards
- New LED lighting within the warehouse and office accommodation
- New insulated, composite roof
- Clear span warehouse space
- Two-storey refurbished offices with gas central heating
- 20 car parking spaces
- Separate WCs
- Junction 3 M4 within approximately 2 miles
- Walking distance from Hayes & Harlington Crossrail Station
- Ability to combine