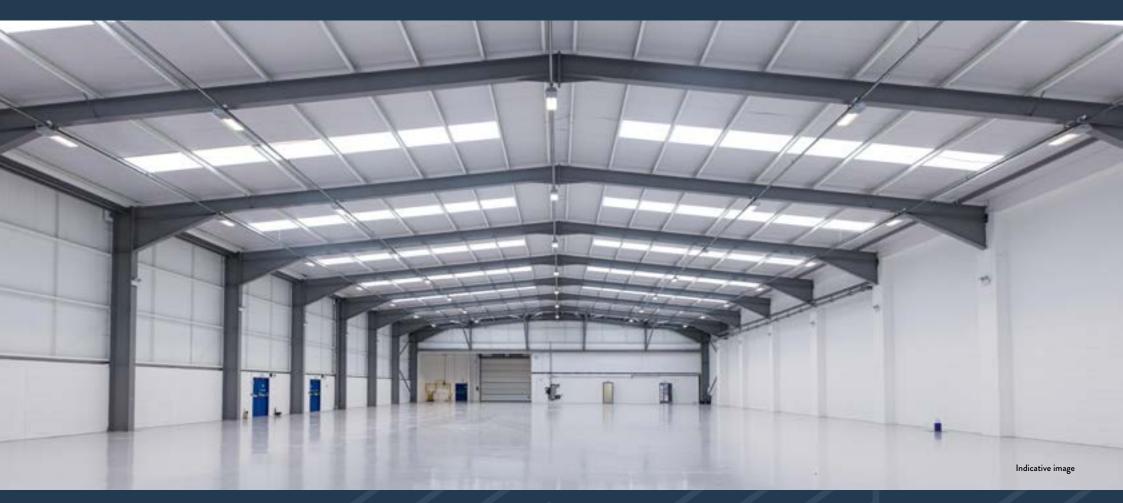

### DESCRIPTION

The unit is to undergo an extensive refurbishment programme throughout and benefits from a loading door and yard at each end of the unit to enable cross-loading.

The unit is of steel portal frame construction with two storey offices to the front. Externally, the unit benefits from 20 car parking spaces.

#### AMENITIES

- High quality warehouse / industrial unit to be refurbished
- 7.5m minimum eaves
- Painted warehouse floor and walls
- 2 new electric roller shutter doors
- Cross-loading with two yards
- New LED lighting within the warehouse and office accommodation
- New insulated, composite roof
- Clear span warehouse space
- Two-storey refurbished offices with gas central heating
- 20 car parking spaces
- Separate WCs
- Junction 3 M4 within approximately 2 miles
- Walking distance from Hayes & Harlington Crossrail Station
- Ability to combine