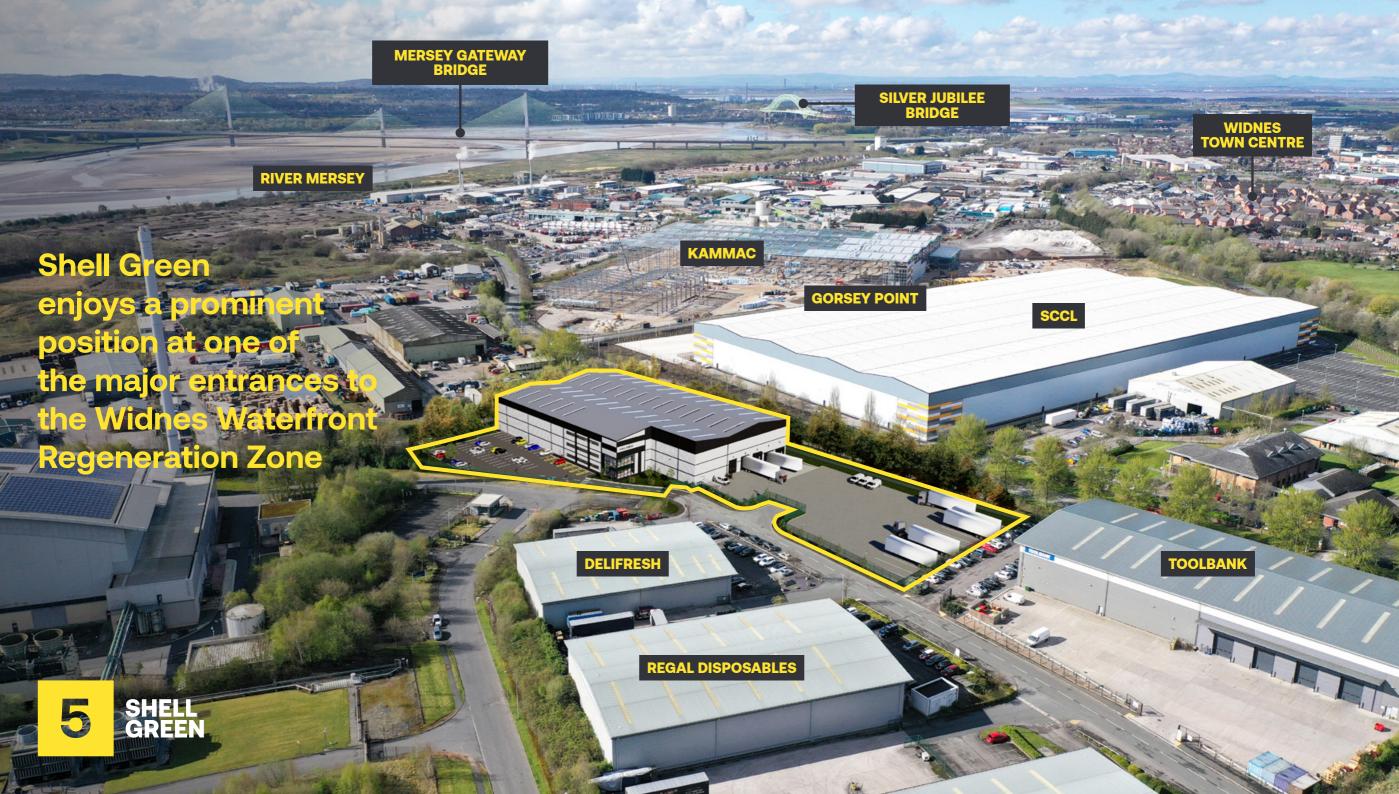

## **LOCATION**

Situated between
Liverpool City Centre 14 miles to
the West and Manchester City
Centre 26 miles East.

- Shell Green enjoys a prominent position at one of the major entrances to the Widnes Waterfront Regeneration Zone.
- The property is situated within close proximity to Junction 7 of the M62 (4 miles to the north) enabling direct access to Liverpool, Warrington and Manchester.
- To the South, access is gained via the recently opened Mersey Gateway Bridge which provides a new six lane link between Widnes and Runcorn.