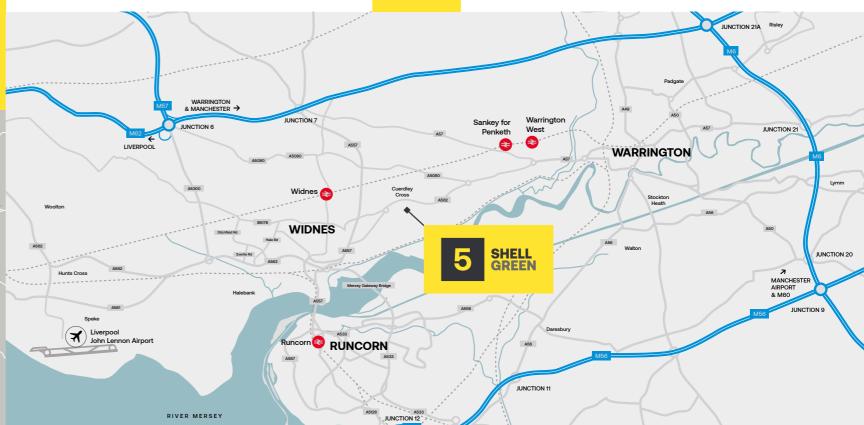

## **LOCATION**

Situated between
Liverpool City Centre 14 miles to
the West and Manchester City
Centre 26 miles East.

- Shell Green enjoys a prominent position at one of the major entrances to the Widnes Waterfront Regeneration Zone.
- The property is situated within close proximity to Junction 7 of the M62 (4 miles to the north) enabling direct access to Liverpool, Warrington and Manchester.
- To the South, access is gained via the recently opened Mersey Gateway Bridge which provides a new six lane link between Widnes and Runcorn.

| Destination         | Distance | Time    |
|---------------------|----------|---------|
| Warrington          | 5 miles  | 12 mins |
| John Lennon Airport | 8 miles  | 21 mins |
| Liverpool           | 14 miles | 30 mins |
| Manchester          | 27 miles | 37 mins |