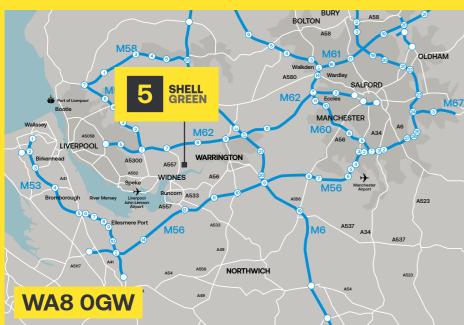

## **LOCATION**

Situated between
Liverpool City Centre 14 miles to
the West and Manchester City
Centre 26 miles East.

- Shell Green enjoys a prominent position at one of the major entrances to the Widnes Waterfront Regeneration Zone.
- The property is situated within close proximity to Junction 7 of the M62 (4 miles to the north) enabling direct access to Liverpool, Warrington and Manchester.
- To the South, access is gained via the recently opened Mersey Gateway Bridge which provides a new six lane link between Widnes and Runcorn.

| Destination         | Distance | Time    |
|---------------------|----------|---------|
| Warrington          | 5 miles  | 12 mins |
| John Lennon Airport | 8 miles  | 21 mins |
| Liverpool           | 14 miles | 30 mins |
| Manchester          | 27 miles | 37 mins |