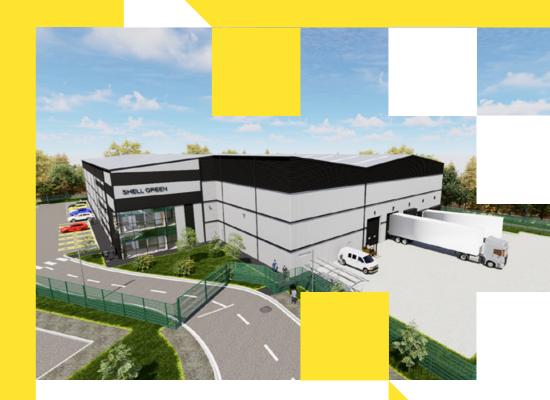

Secure site with gated access

Bicycle shelters and storage

Floor loading 50kN/M2

Fully fitted offices

B1, B2 & B8 opportunity for up to 60,000 sq ft on a 3.16 acre site which can be delivered to an occupier's specific requirement.