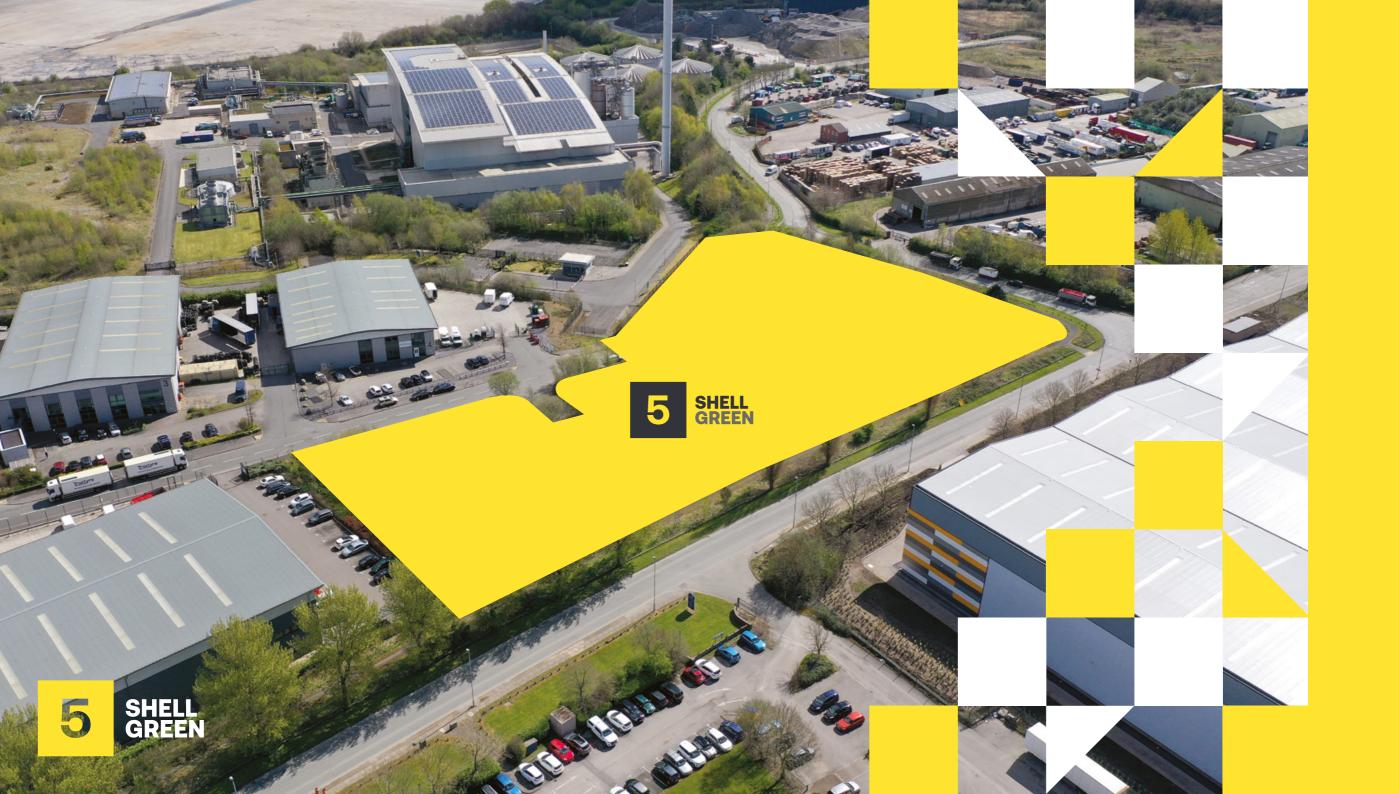

link between Widnes and Runcorn.

| Destination         | Distance | Time    |
|---------------------|----------|---------|
| Warrington          | 5 miles  | 12 mins |
| John Lennon Airport | 8 miles  | 21 mins |
| Liverpool           | 14 miles | 30 mins |
| Manchester          | 27 miles | 37 mins |





## **SPEC**



80m service yard



Power supply 250kva capable of upgrade



3 dock and 2 level loading doors



43 car spaces (including6 disabled spaces)24 trailer spaces



12m to underside of haunch



15 x electric car charging points



Secure site with gated access



Bicycle shelters and storage



Floor loading 50kN/M2



Fully fitted offices

B1, B2 & B8 opportunity for up to 60,000 sq ft on a 3.16 acre site which can be delivered to an occupier's specific requirement.









# **ACCOMMODATION**



A high quality new build unit offering low site density providing large yard areas and separate parking areas.

| WAREHOUSE       | 53,141 | 4,937 |
|-----------------|--------|-------|
| OFFICE (ground) | 538    | 50    |
| OFFICE (first)  | 3,030  | 281   |
| OFFICE (second) | 3,030  | 281   |
| TOTAL GIA       | 59,739 | 5,549 |

**SITE:** 3.163 acres

YARD AREA: 0.9 acres









# **SHELL GREEN**

WIDNES, WA8 OGW

## **FURTHER INFO**

#### **TERMS**

The unit is available to let or for sale on terms to be agreed.

#### **BUSINESS RATES**

We recommend interested parties make their own enquiries to the local authority.

#### **EPC**

An energy performance certificate will be prepared upon completion. The intention is for the unit to achieve a rating of A.

###