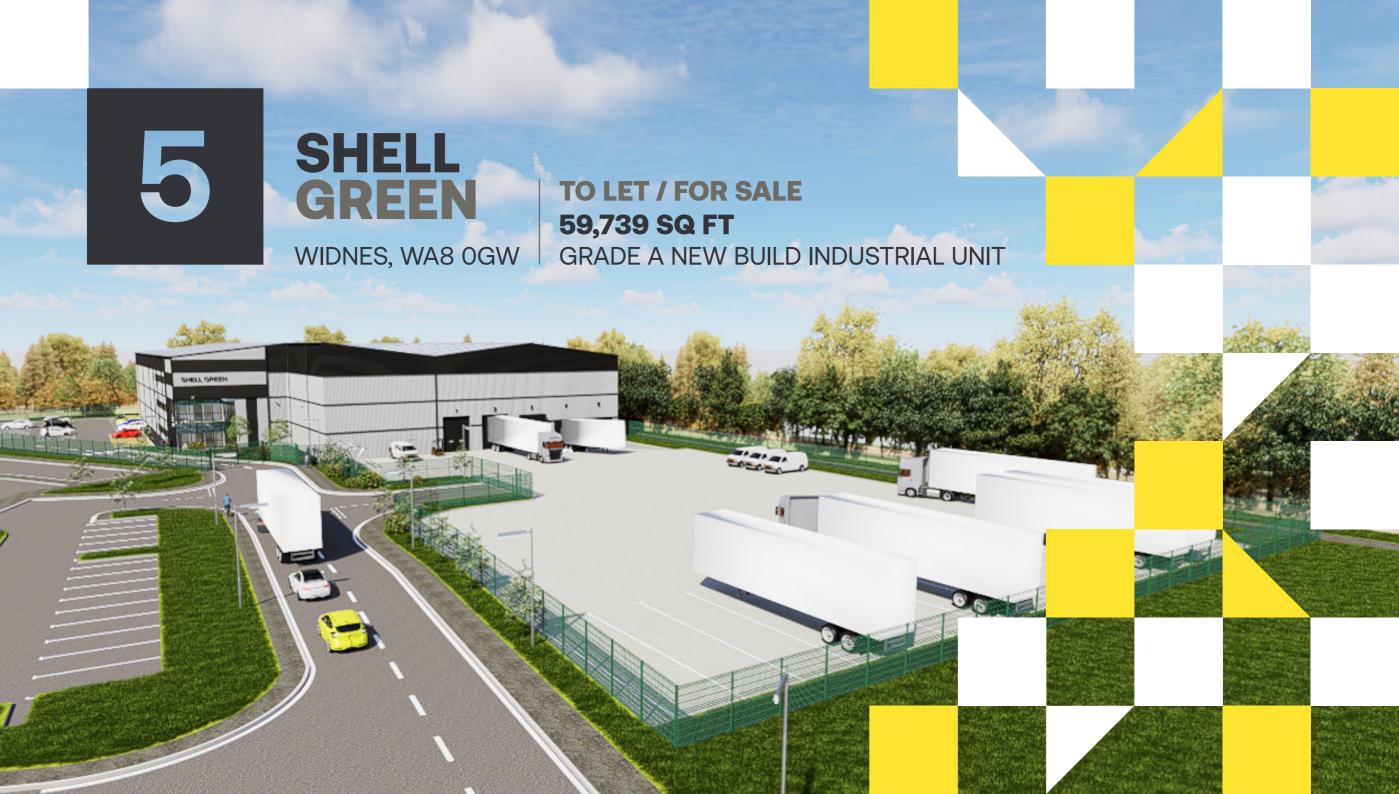

# **SHELL GREEN**

WIDNES, WA8 OGW

# **ACCOMMODATION**

A high quality new build unit offering low site density providing large yard areas and separate parking areas.

| WAREHOUSE       | 53,141 | 4,937 |
|-----------------|--------|-------|
| OFFICE (ground) | 538    | 50    |
| OFFICE (first)  | 3,030  | 281   |
| OFFICE (second) | 3,030  | 281   |
| TOTAL GIA       | 59,739 | 5,549 |

## **SPEC**

80m service yard

Power supply 250kva capable of upgrade

3 dock and 2 level loading doors

43 car spaces (including6 disabled spaces)24 trailer spaces

12m to underside of haunch

15 x electric car charging points

Secure site with gated access

Bicycle shelters and storage

Floor loading 50kN/M2

Fully fitted offices

B1, B2 & B8 opportunity for up to 60,000 sq ft on a 3.16 acre site which can be delivered to an occupier's specific requirement.