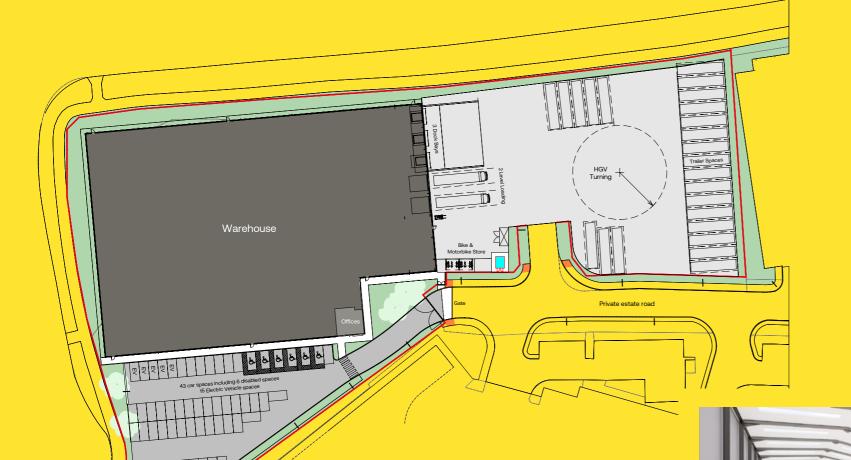

## **SPEC**

80m service yard

Power supply 250kva capable of upgrade

3 dock and 2 level loading doors

43 car spaces (including6 disabled spaces)24 trailer spaces

12m to underside of haunch

15 x electric car charging points

Secure site with gated access

Bicycle shelters and storage

Floor loading 50kN/M2

Fully fitted offices

B1, B2 & B8 opportunity for up to 60,000 sq ft on a 3.16 acre site which can be delivered to an occupier's specific requirement.

# **ACCOMMODATION**

A high quality new build unit offering low site density providing large yard areas and separate parking areas.

| WAREHOUSE       | 53,141 | 4,937 |
|-----------------|--------|-------|
| OFFICE (ground) | 538    | 50    |
| OFFICE (first)  | 3,030  | 281   |
| OFFICE (second) | 3,030  | 281   |
| TOTAL GIA       | 59,739 | 5,549 |

**SITE:** 3.163 acres

YARD AREA: 0.9 acres