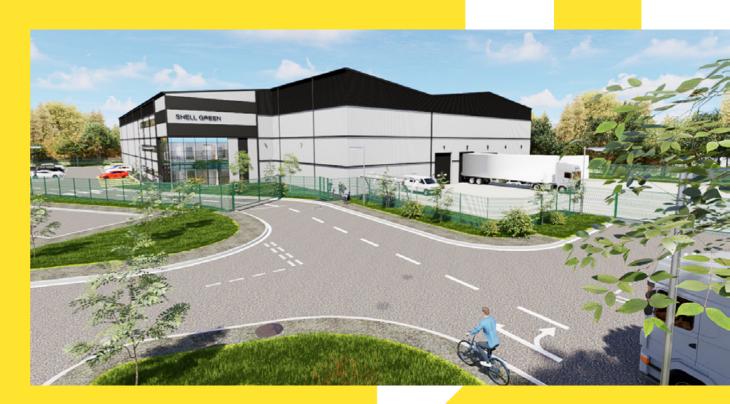

## **SPEC**

80m service yard

Power supply 250kva capable of upgrade

3 dock and 2 level loading doors

43 car spaces (including6 disabled spaces)24 trailer spaces

12m to underside of haunch

15 x electric car charging points

Secure site with gated access

Bicycle shelters and storage

Floor loading 50kN/M2

Fully fitted offices

B1, B2 & B8 opportunity for up to 60,000 sq ft on a 3.16 acre site which can be delivered to an occupier's specific requirement.