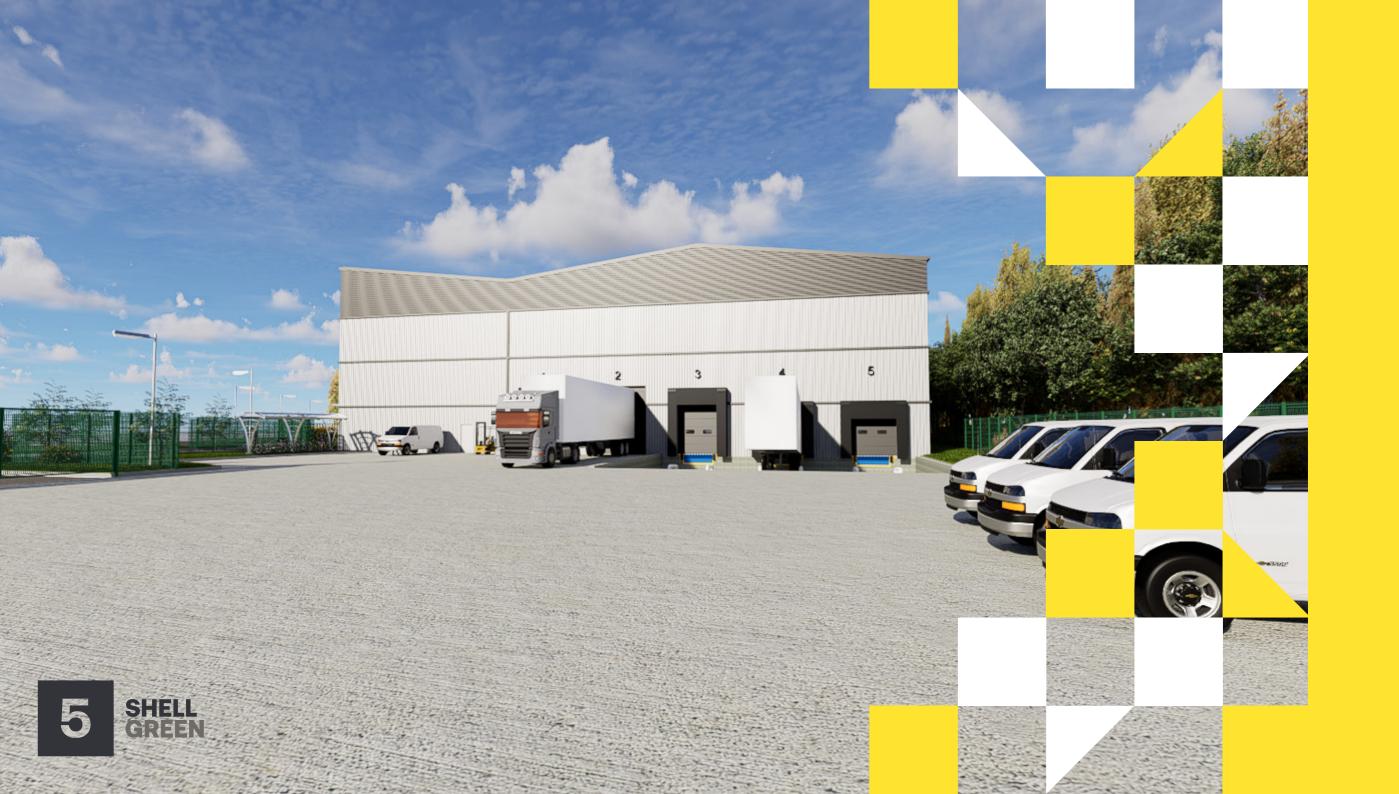

## **SPEC**

80m service yard

Power supply 250kva capable of upgrade

3 dock and 2 level loading doors

43 car spaces (including6 disabled spaces)24 trailer spaces

12m to underside of haunch

15 x electric car charging points

Secure site with gated access

Bicycle shelters and storage

Floor loading 50kN/M2

Fully fitted offices

B1, B2 & B8 opportunity for up to 60,000 sq ft on a 3.16 acre site which can be delivered to an occupier's specific requirement.