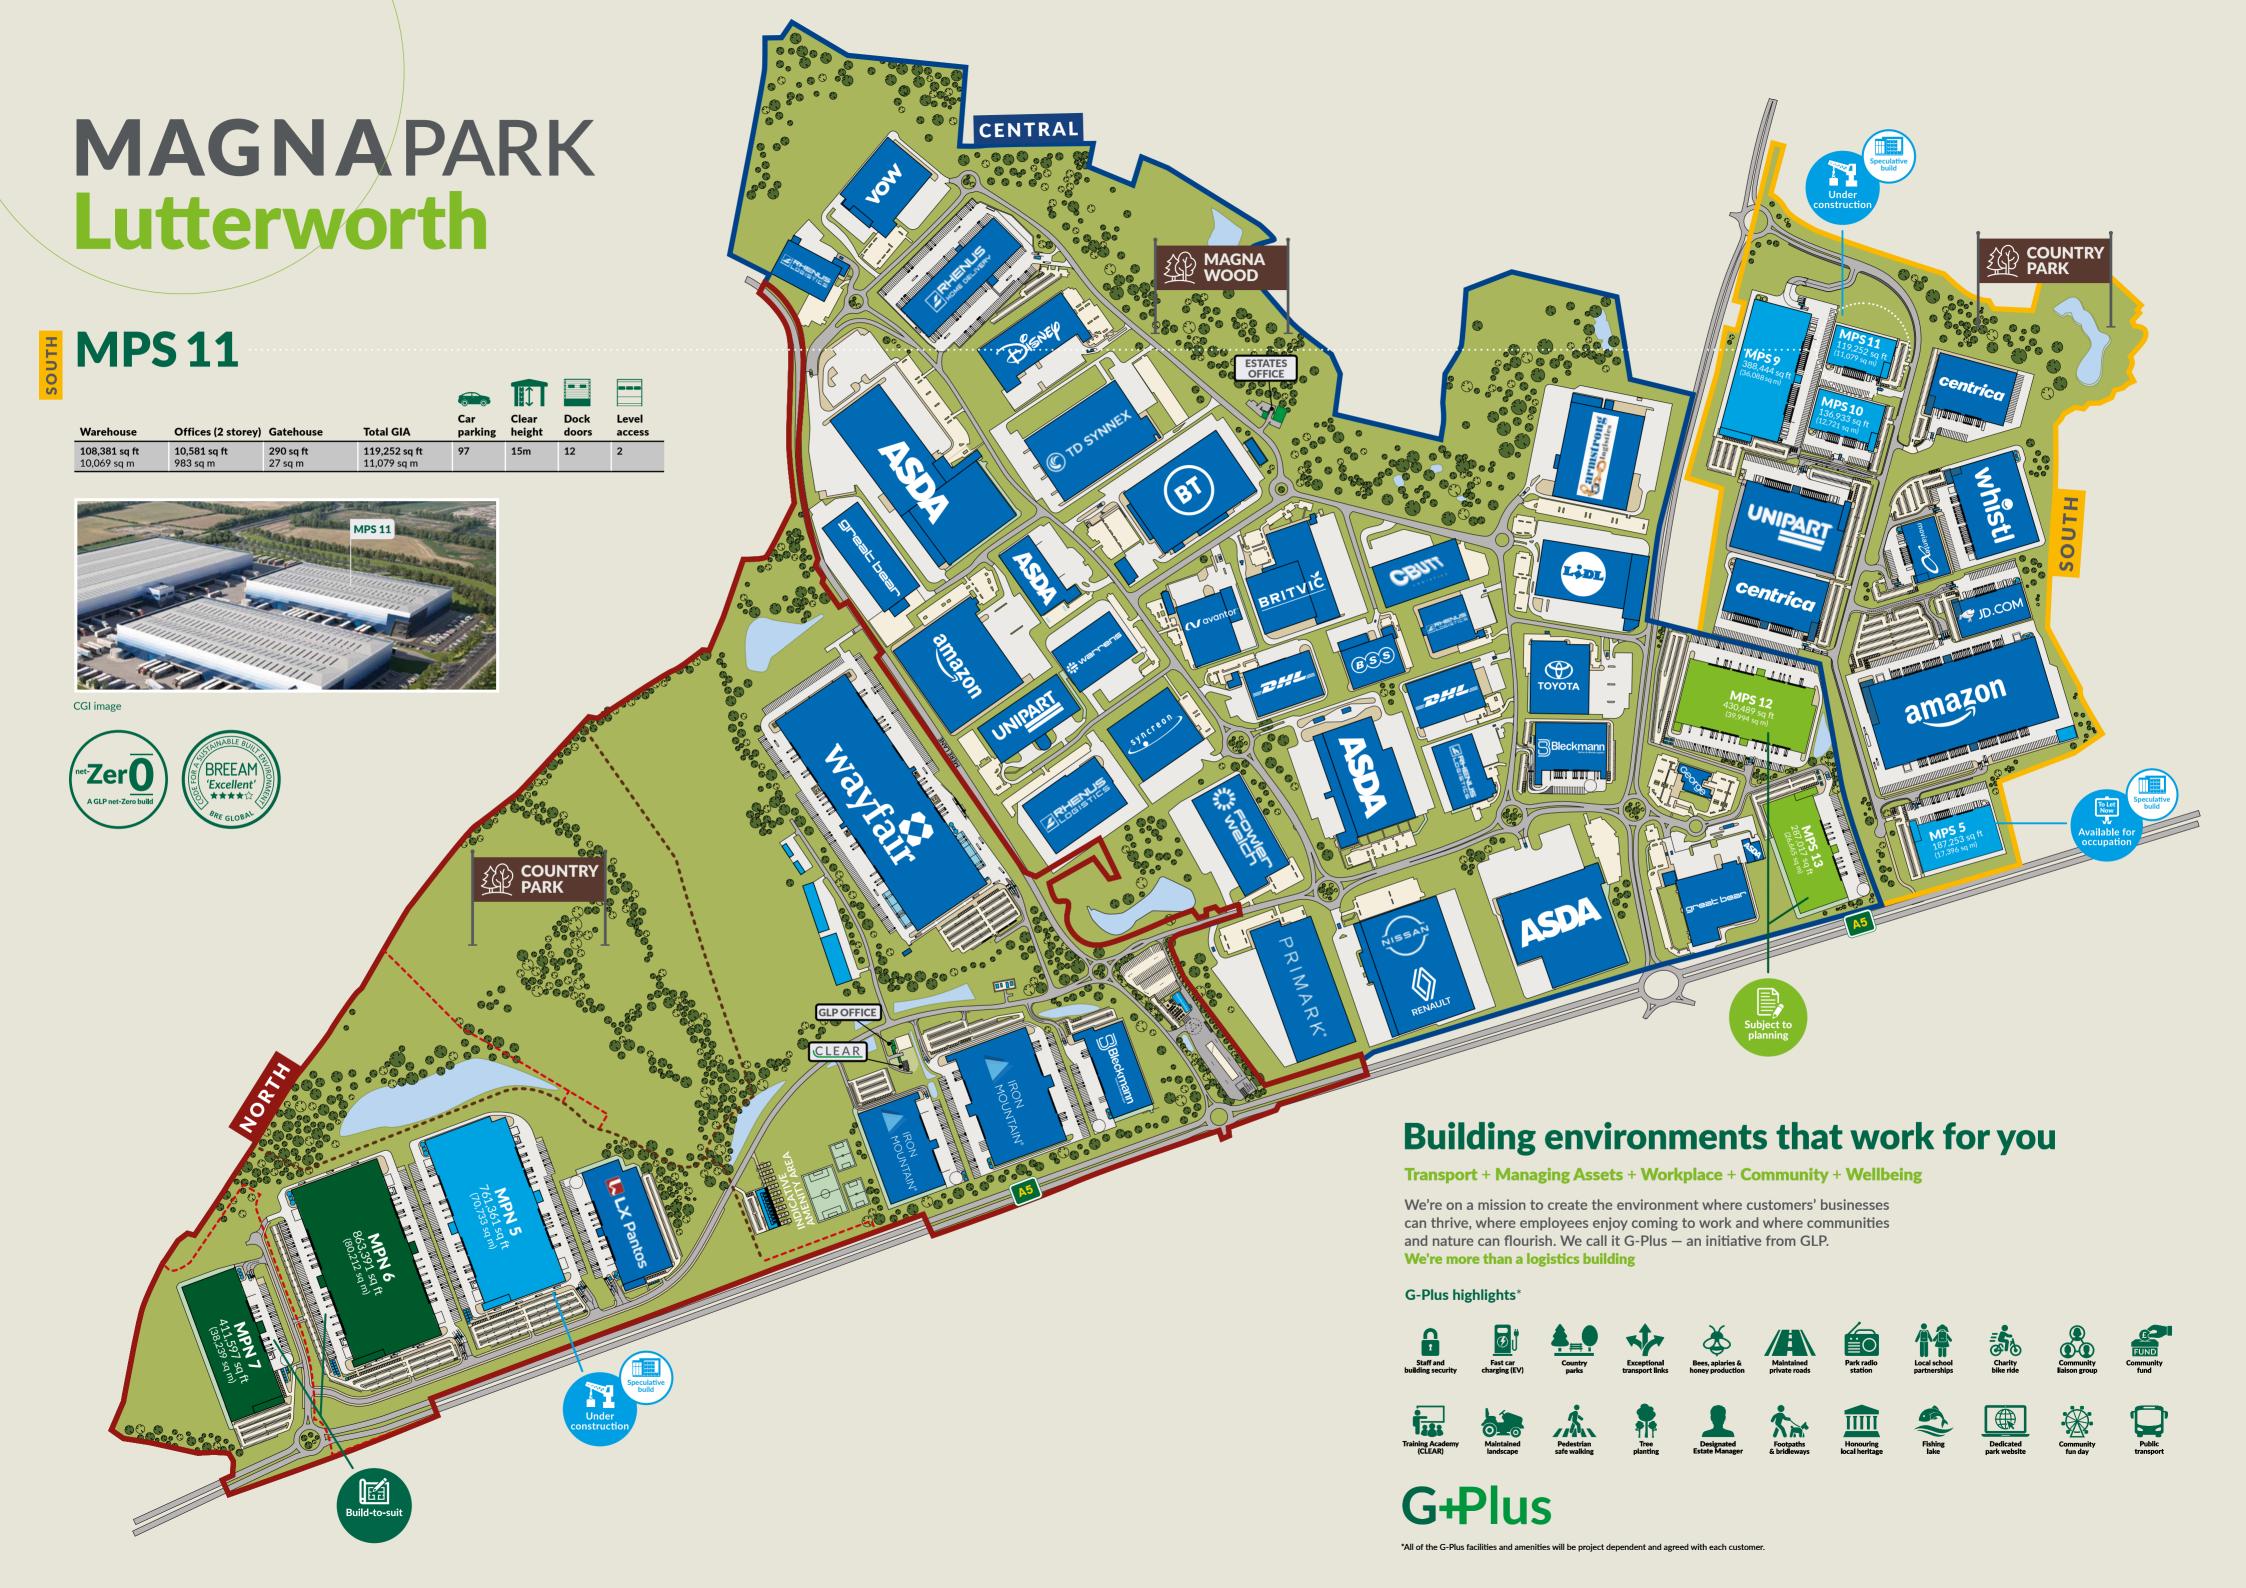

### **MAGNA**PARK South

### LOCATION

The success of Magna Park Lutterworth is primarily due to its optimum and strategic location for warehousing and logistics in the centre of Britain.

- > M1 Junction 20 2.5 miles
- > M6 Junction 1 4.5 miles
- > M69 Junction 1 − 7 miles

### SOUTH