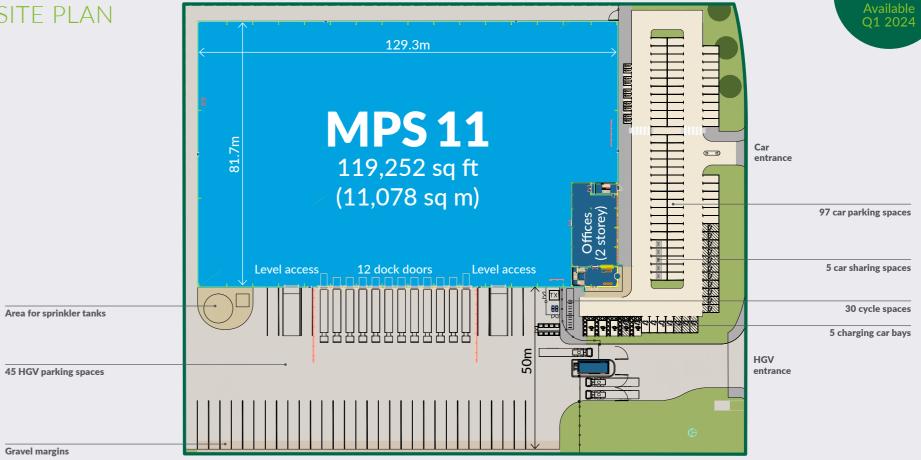

### **MPS 11**

MPS 11 is a speculative logistics and distribution warehouse, with a wide service yard, 15m clear internal height, and an array of energy-saving features.

MPS 11 is a 119,252 sq ft innovative, state-of-the art logistics and distribution unit, designed for today's demands with 12 dock doors and best-in-class specification. MPS 11 is also 100% PV ready and designed to WELLness principles. Its energy efficient features allow you to cut costs while maintaining a high level of operational output.

### SITE PLAN

| Warehouse                           | Offices (2 storey)              | Gatehouse                   | Total GIA                           | Car<br>parking | Clear<br>height | Dock<br>doors | Level<br>access |
|-------------------------------------|---------------------------------|-----------------------------|-------------------------------------|----------------|-----------------|---------------|-----------------|
| <b>108,381 sq ft</b><br>10,069 sq m | <b>10,581 sq ft</b><br>983 sq m | <b>290 sq ft</b><br>27 sq m | <b>119,252 sq ft</b><br>11,079 sq m | 97             | 15m             | 12            | 2               |