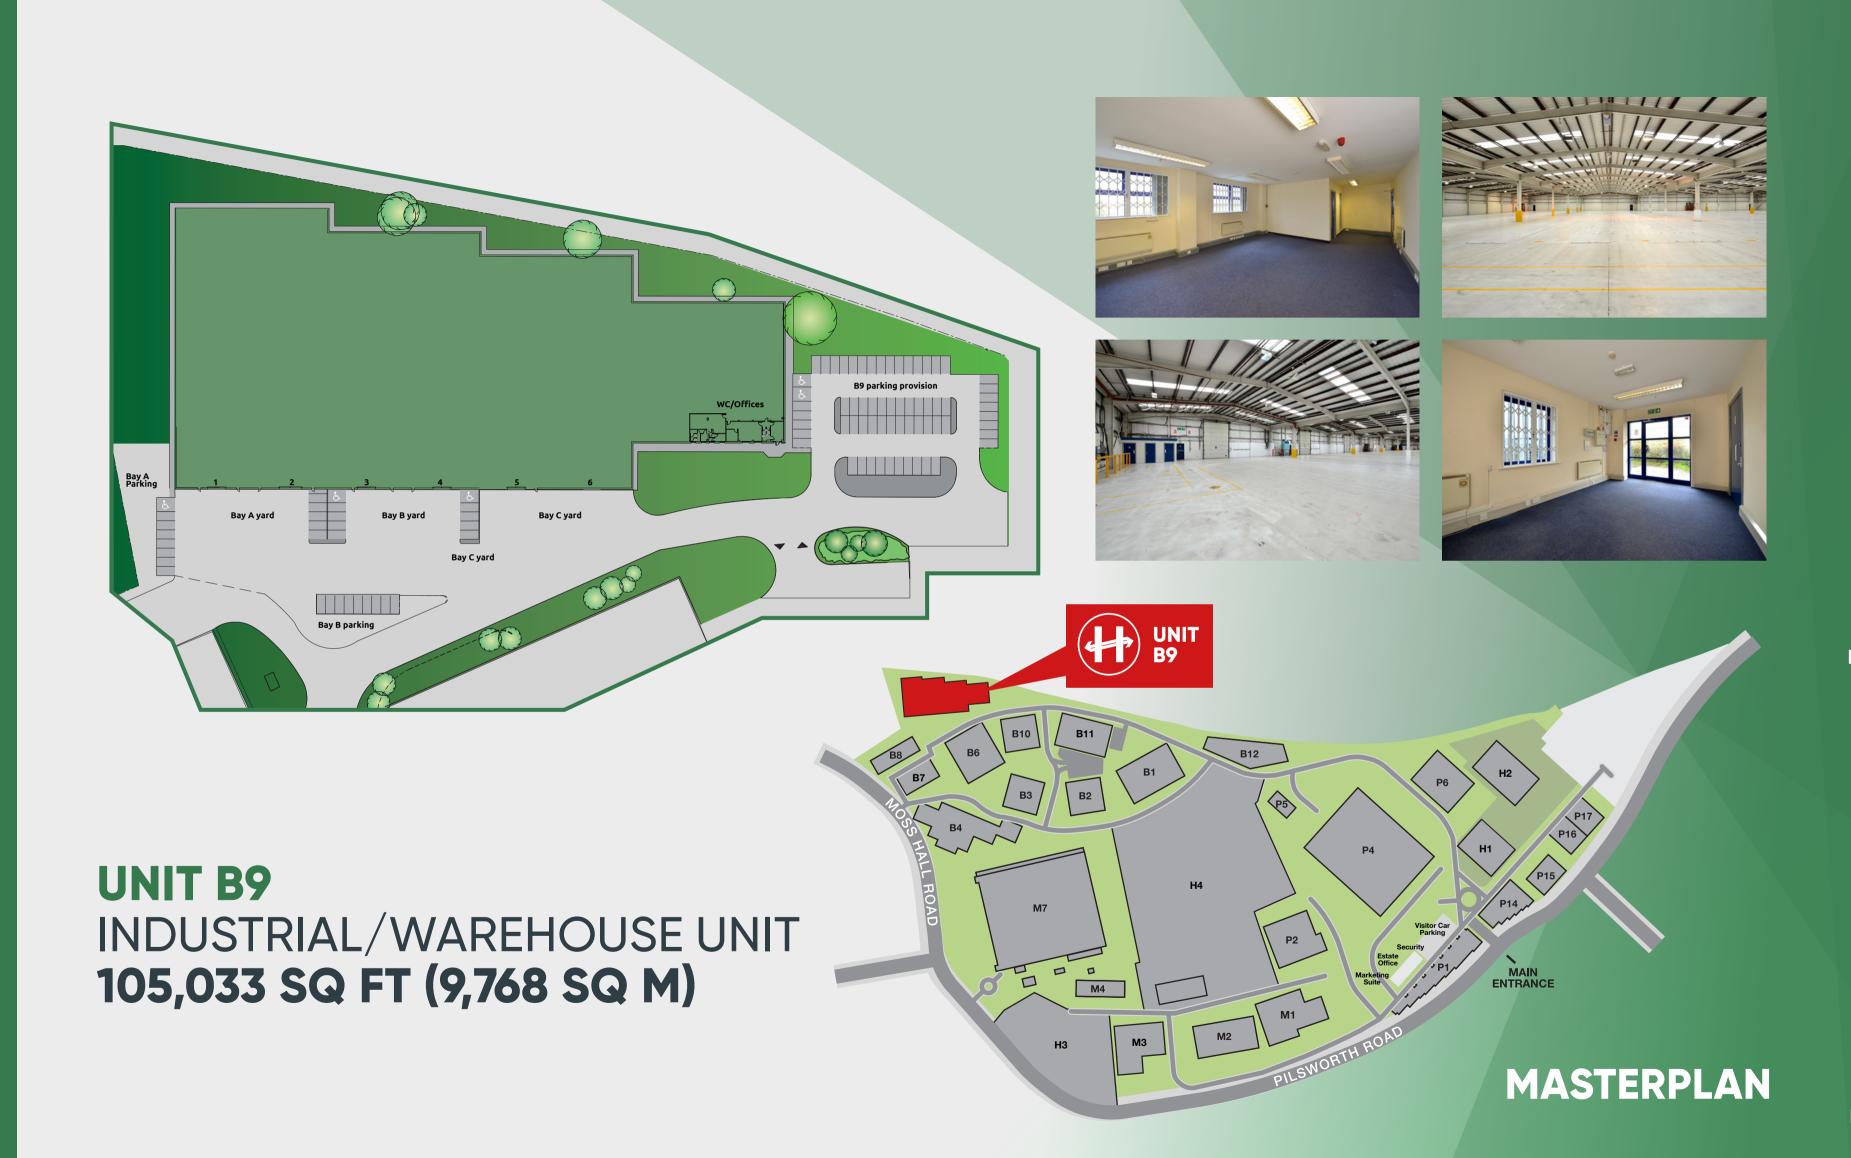

# **TO LET REFURBISHED INDUSTRIAL/WAREHOUSE** 105,033 SQ FT (9,768 SQ M)

Steel portal frame construction

# 

Ample drive in loading doors

Dedicated car parking

### Substantial yard

Fitted office

Lighting to warehouse