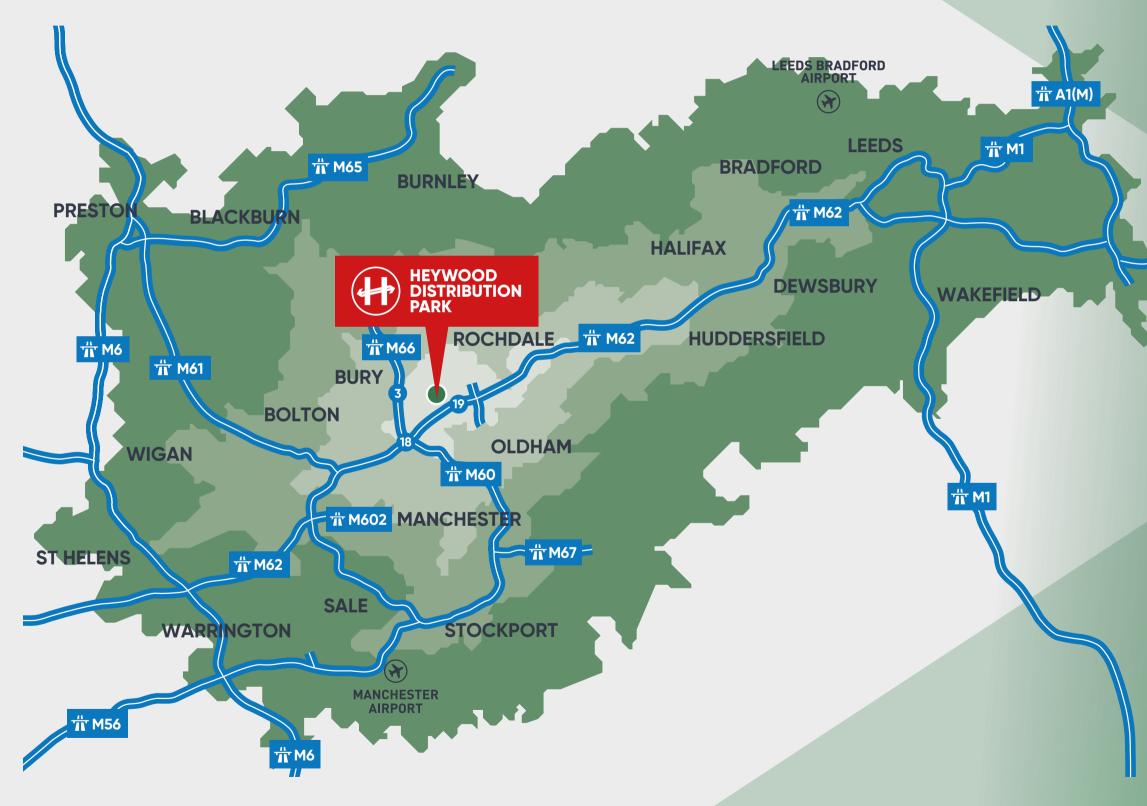

### **HEYWOOD DISTRIBUTION PARK IS LOCATED JUST ONE MILE EAST OF JUNCTION** 3 OF THE M66 AND WITHIN ONE & A HALF MILES OF JUNCTION 19 OF THE M62.

This prime location allows rapid, easy access to the entire North West region and the Trans Pennine motorway network. It puts every major population centre from London to Edinburgh within a four-hour drive and 20 million people within two hours.

In

HEYWOOD DISTRIBUTION PARK provides a secure, landscaped business park environment in a highly strategic location. With Ten motorways 50 motorway junctions, rail and air freight terminals Manchester provides millions of customers on your doorstep and most of the UK in a four-hour drive

#### $(\circ)$ **CITIES/TOWNS**

| MANCHESTER CITY | CENTRE 9 miles |
|-----------------|----------------|
| LEEDS           | 36 miles       |
| SHEFFIELD       | 50 miles       |
| BIRNINGHAM      | 100 miles      |
| LONDON          | 130 miles      |

## MOTORWAYS/ROADS

**AIRPORTS** 

MANCHESTER

LIVERPOOL

| M66 (J3)  | 1 miles   |
|-----------|-----------|
| M62 (J19) | 2.5 miles |
| M60 (J18) | 5.4 miles |

10 miles

48 miles

Manchester is the preferred distribution hub for global companies like Adidas; Argos; JD Sports; Kellogg's; L'Oréal; Next; Office Depot; Procter and Gamble; and major logistics firms like Kuehne & Nagel and Wincanton. It has more motorways than any other UK city and more motorway junctions.

Manchester Airport is home to the World Freight Terminal, the largest in the UK outside London.

The Manchester Ship Canal and Port of Liverpool are two dynamic international trading centres forming a single 44 mile seaway to the heart of the UK.