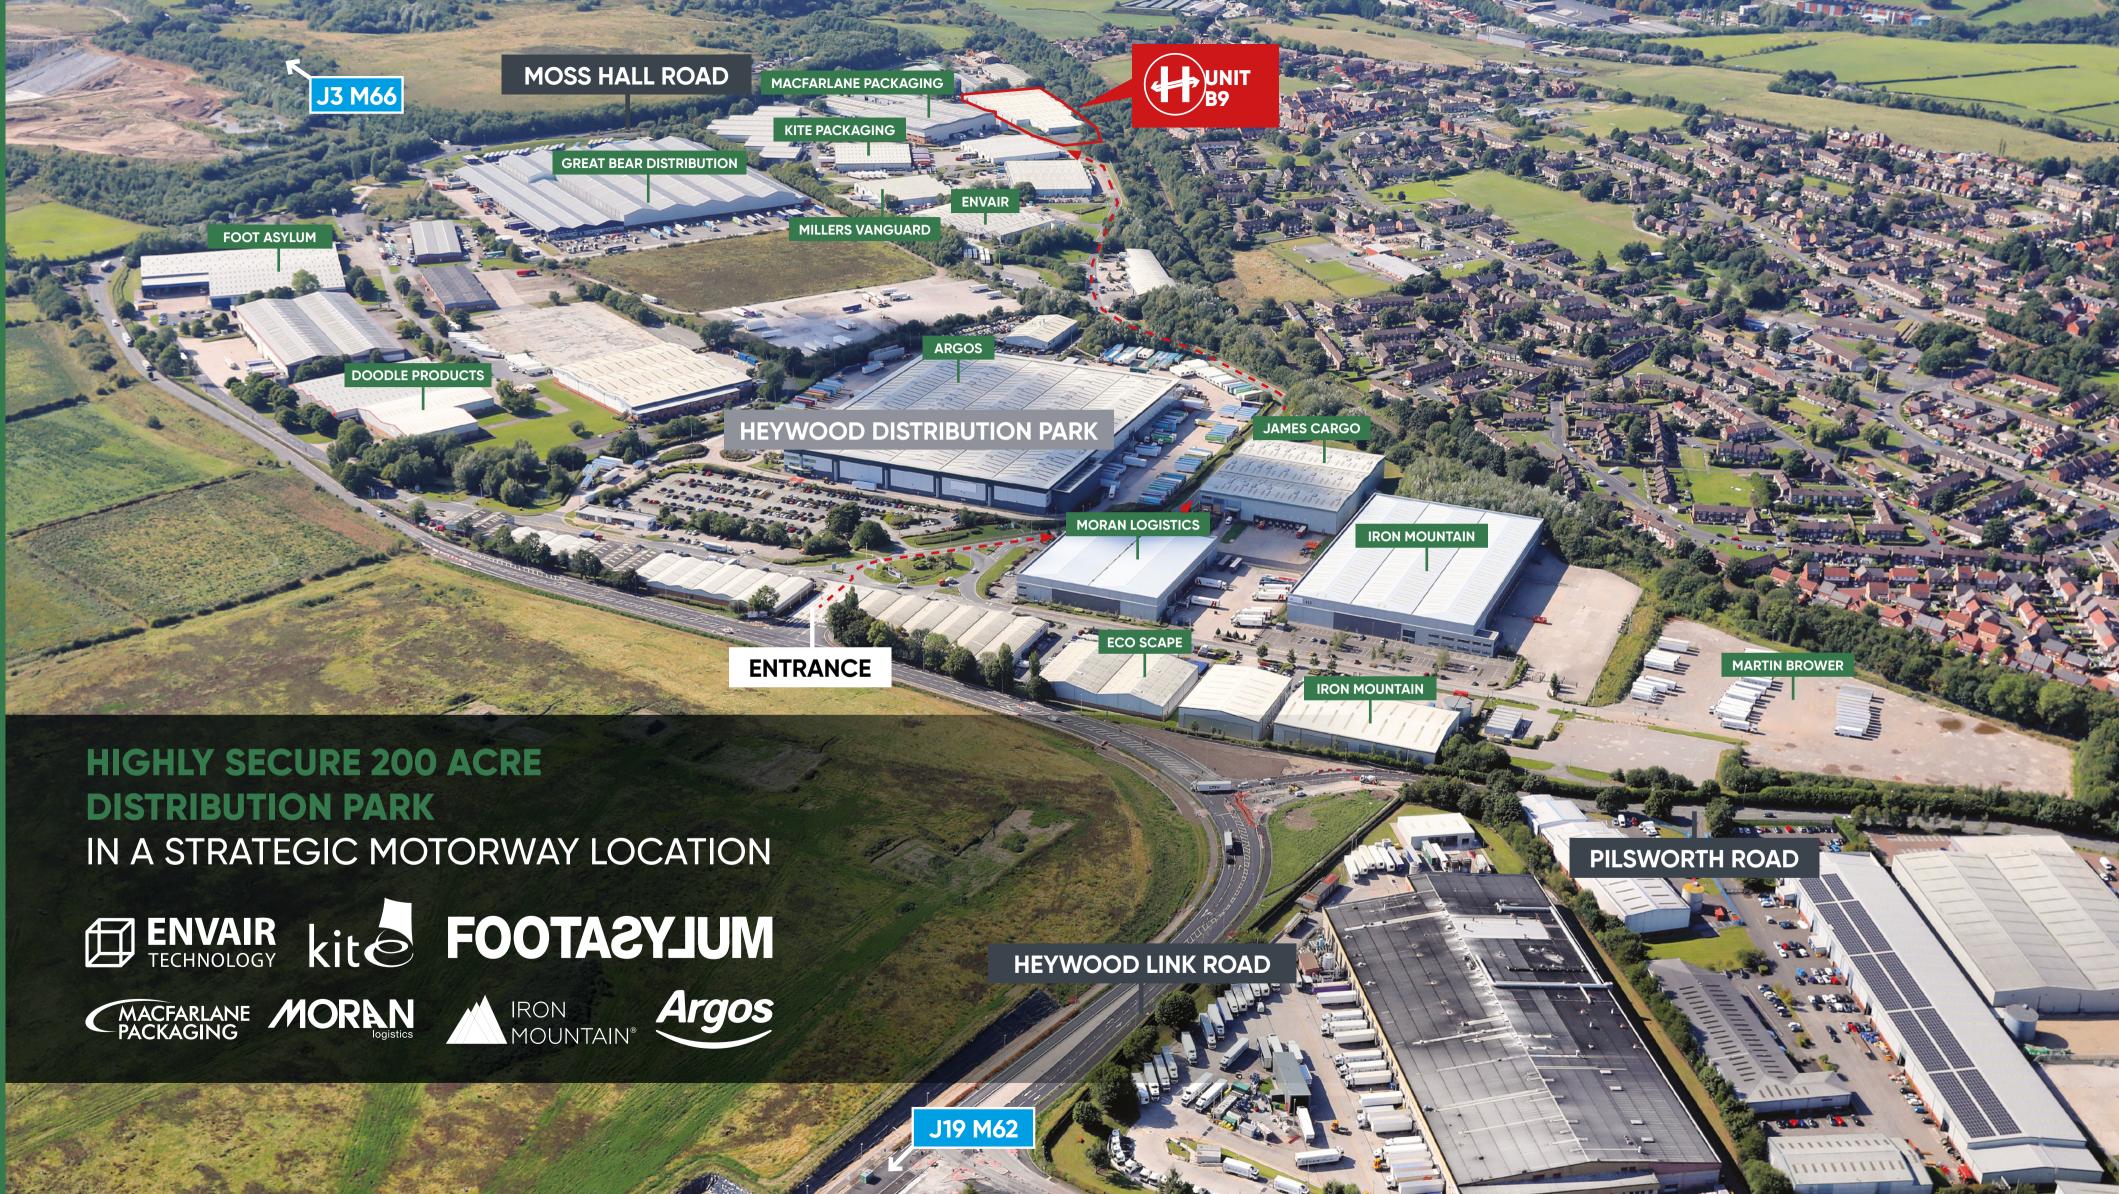

In

HEYWOOD DISTRIBUTION PARK provides a secure, landscaped business park environment in a highly strategic location. With Ten motorways 50 motorway junctions, rail and air freight terminals Manchester provides millions of customers on your doorstep and most of the UK in a four-hour drive