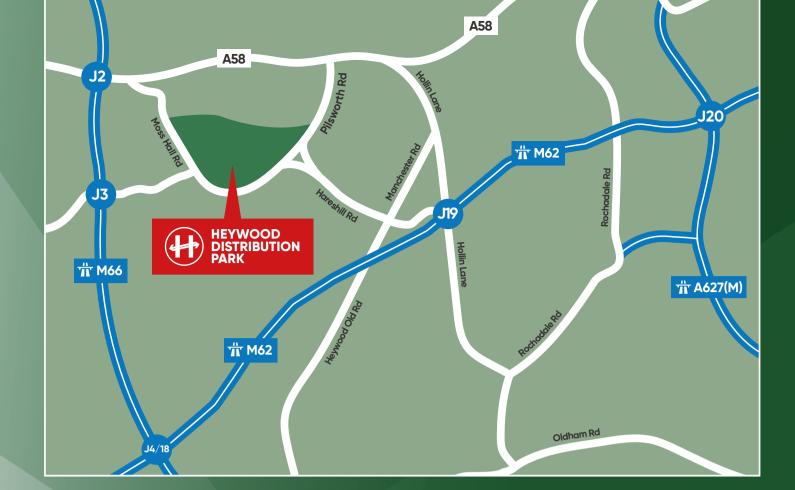

### **HEYWOOD DISTRIBUTION PARK IS LOCATED JUST ONE MILE EAST OF JUNCTION** 3 OF THE M66 AND WITHIN ONE & A HALF MILES OF JUNCTION 19 OF THE M62.

This prime location allows rapid, easy access to the entire North West region and the Trans Pennine motorway network. It puts every major population centre from London to Edinburgh within a four-hour drive and 20 million people within two hours.

## MOTORWAYS/ROADS

**AIRPORTS** 

MANCHESTER

LIVERPOOL

| M66 (J3)  | 1 miles   |
|-----------|-----------|
| M62 (J19) | 2.5 miles |
| M60 (J18) | 5.4 miles |

10 miles

48 miles

Manchester is the preferred distribution hub for global companies like Adidas; Argos; JD Sports; Kellogg's; L'Oréal; Next; Office Depot; Procter and Gamble; and major logistics firms like Kuehne & Nagel and Wincanton. It has more motorways than any other UK city and more motorway junctions.