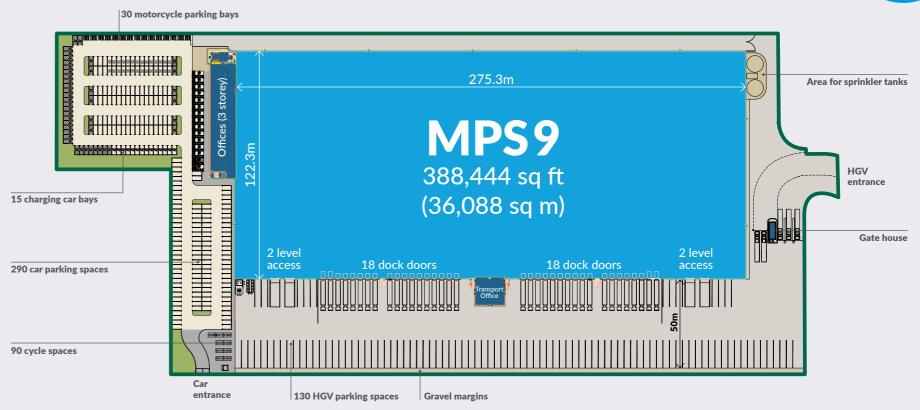

### SITE PLAN

# SCHEDULE

| Warehouse                        | Offices (3 storey)             | Gatehouse                   | Transport office<br>(2 storey) | Total GIA                           | Car<br>parking | Clear<br>height | Dock<br>doors | Level<br>access |
|----------------------------------|--------------------------------|-----------------------------|--------------------------------|-------------------------------------|----------------|-----------------|---------------|-----------------|
| <b>361,487 sq ft</b> 33,583 sq m | <b>21,667 sq ft</b> 2,013 sq m | <b>290 sq ft</b><br>27 sq m | <b>5,000 sq ft</b><br>465 sq m | <b>388,444 sq ft</b><br>36,088 sq m | 290            | 15m             | 36            | 4               |