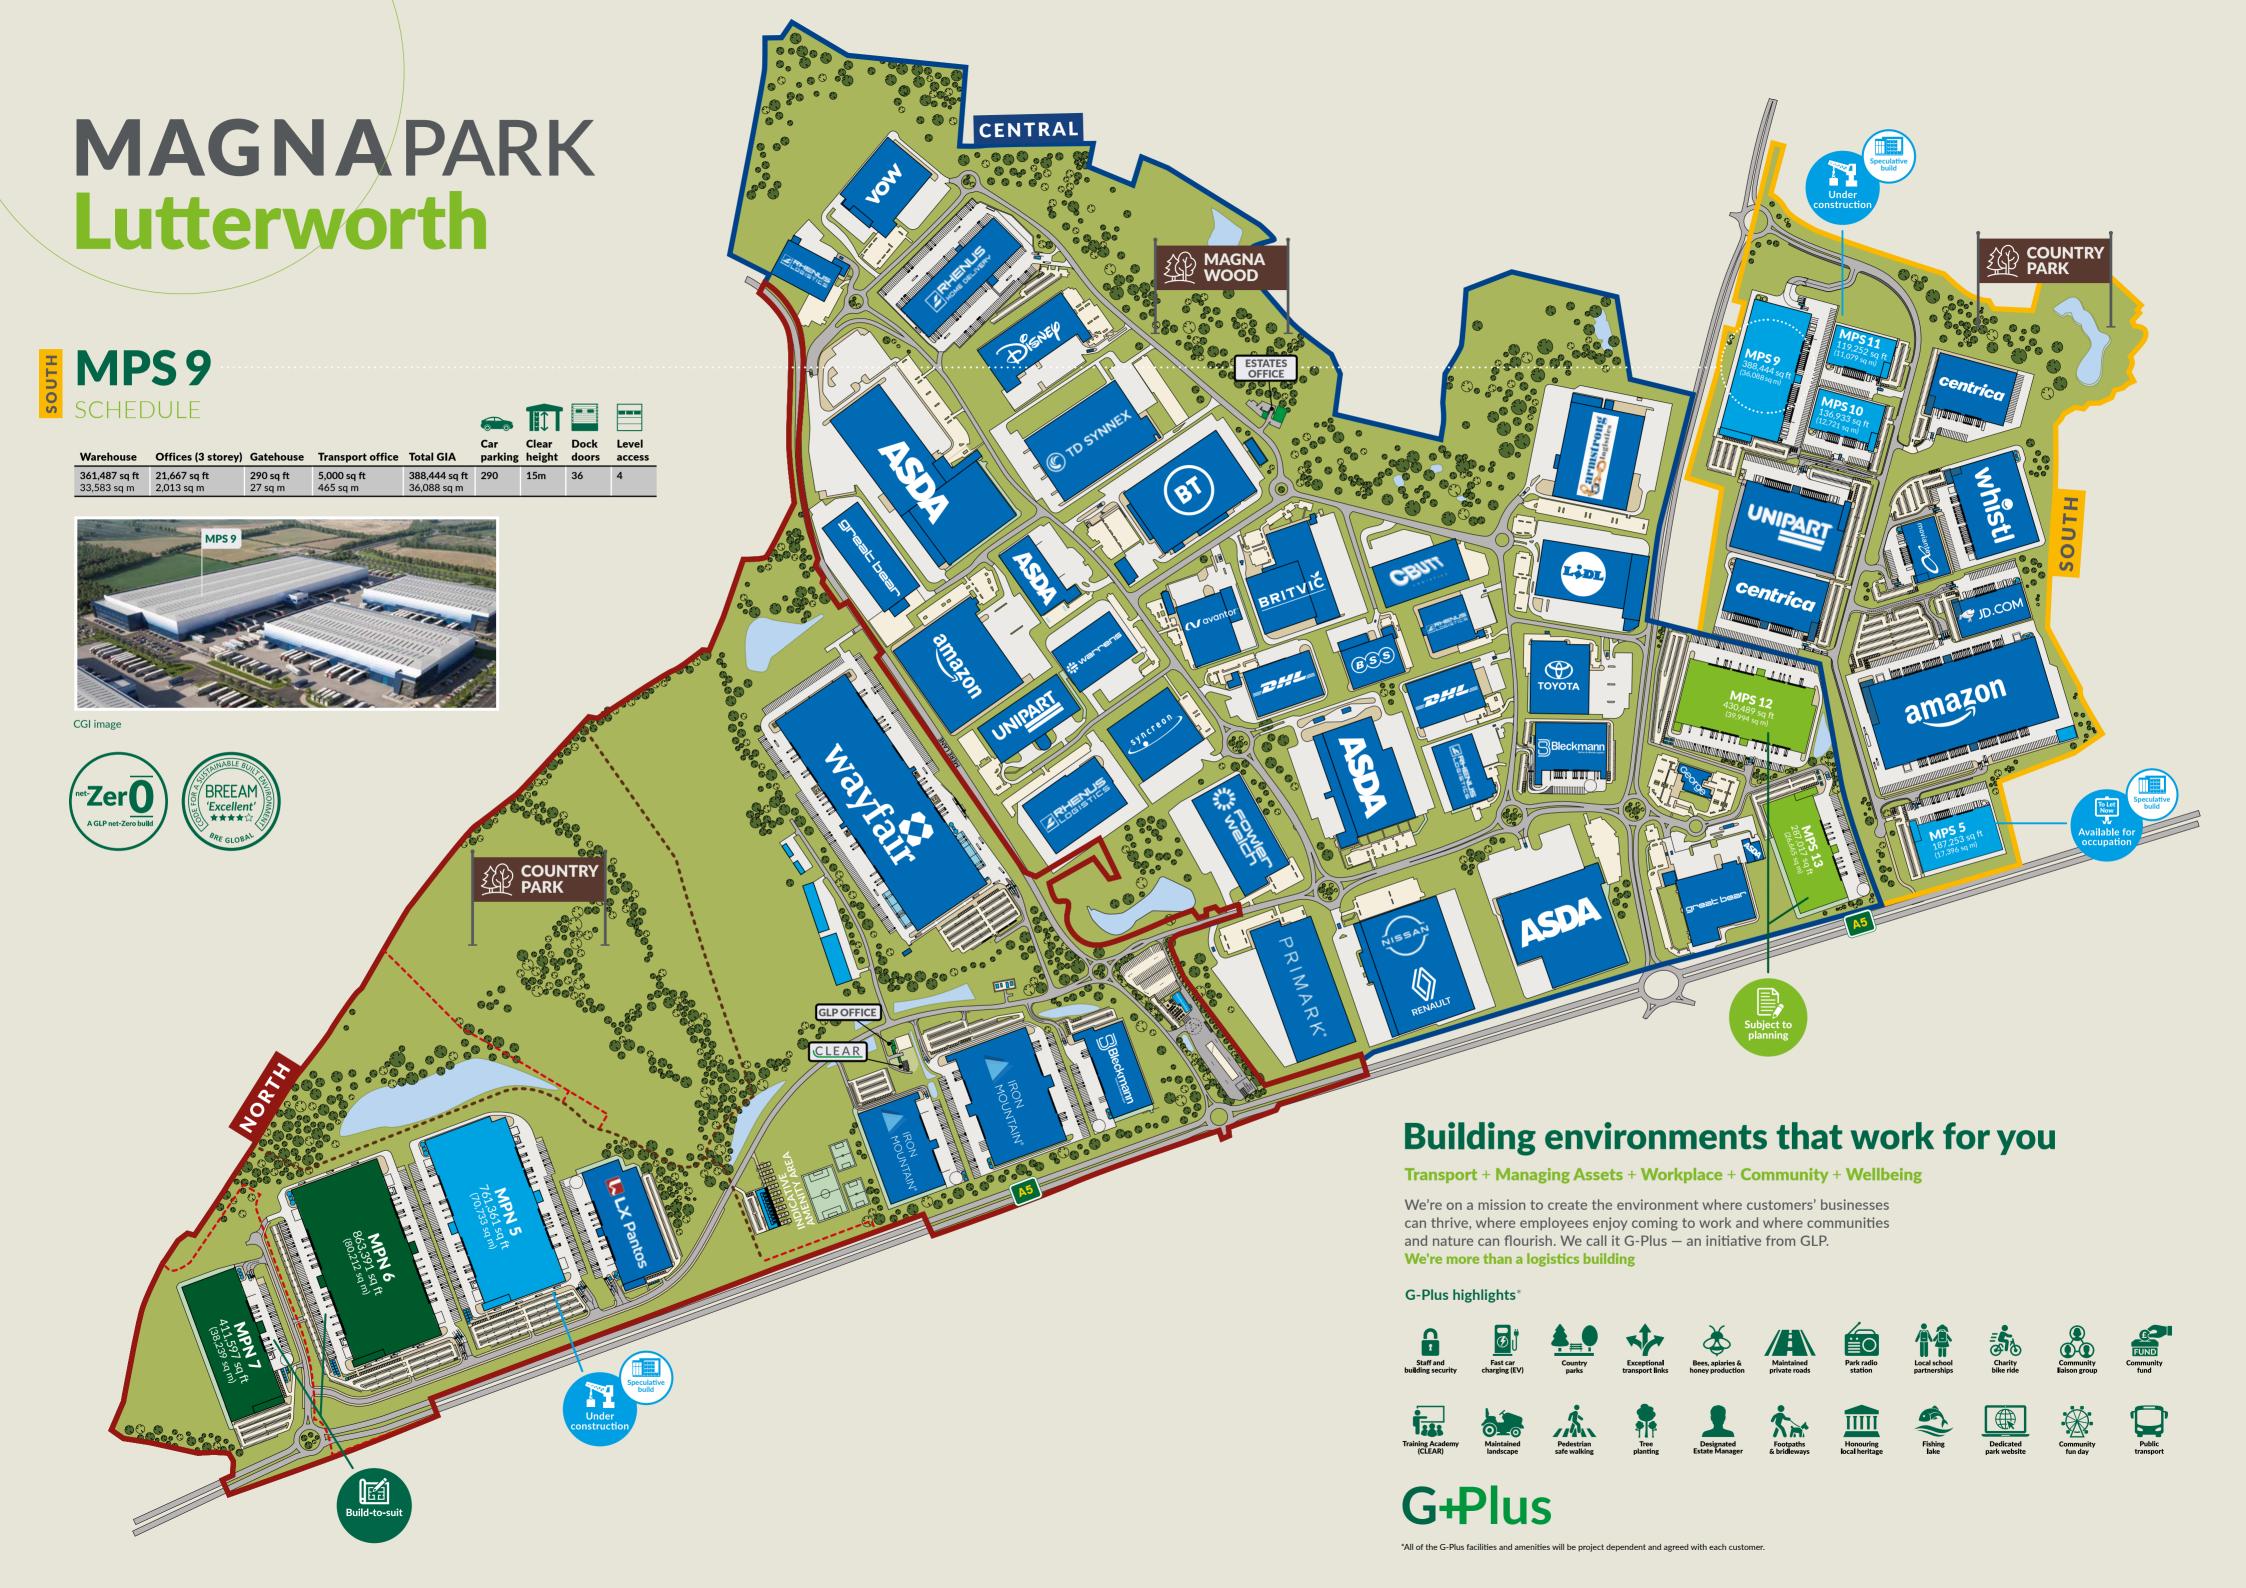

# **MAGNA** PARK South

## LOCATION

The success of Magna Park Lutterworth is primarily due to its optimum and strategic location for warehousing and logistics in the centre of Britain.

- > M1 Junction 20 2.5 miles
- ➤ M6 Junction 1 4.5 miles
- ➤ M69 Junction 1 7 miles