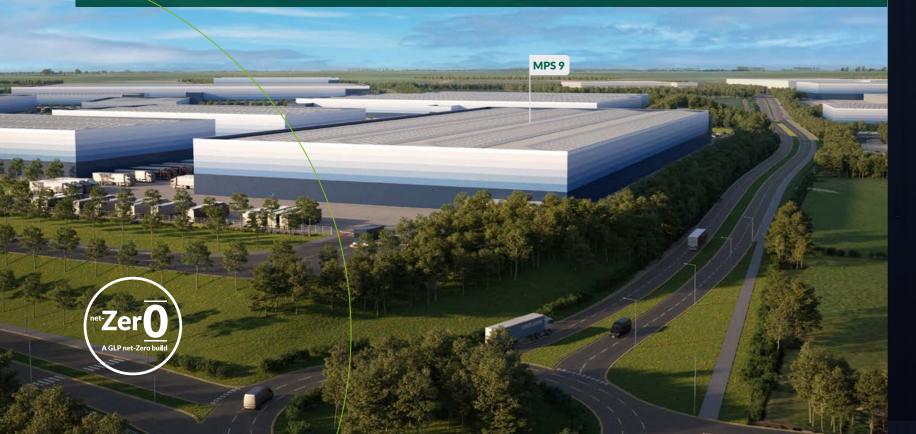

# MPS 9

MPS 9 is a 388,444 sq ft speculative logistics and distribution unit in Magna Park South with best-in-class specification.

The 15m clear height warehouse will enable occupiers to maximise the use of space and light, while the 50m service yard will ease movement and parking. Fitted with an array of energy saving features, MPS 9 is 100% PV ready and WELLness compliant allowing businesses to manage their environmental impact as effectively as their operations.

## LOCATION

The success of Magna Park Lutterworth is primarily due to its optimum and strategic location for warehousing and logistics in the centre of Britain.

- > M1 Junction 20 2.5 miles
- ➤ M6 Junction 1 4.5 miles
- ➤ M69 Junction 1 7 miles