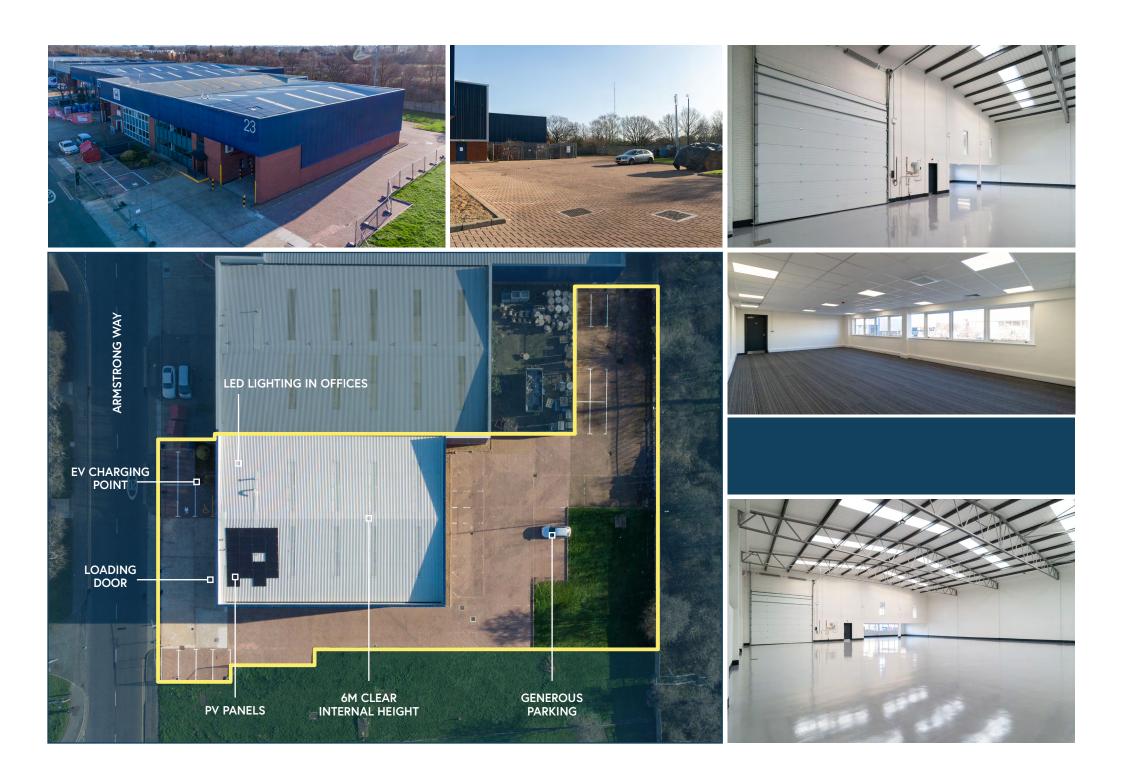

#### UNIT 23

| Total (Approx GEA)                 | 8,294 sq ft | 770.5 sq m |
|------------------------------------|-------------|------------|
| First floor office                 | 1,108 sq ft | 102.9 sq m |
| Ground floor warehouse & ancillary | 7,186 sq ft | 667.6 sq m |

## **FEATURES**

- Newly refurbished
- 6.0m clear internal height (underside of haunch)
- 1 level access loading door
- New electric heating throughout office/common areas
- LED lighting in offices
- PV panels
- One EV charge point in allocated bay
- 14 allocated car parking spaces