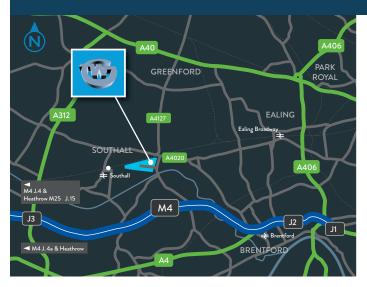

# **LOCATION**

The Great Western Industrial Park lies to the east of Southall Town Centre and to the West of Ealing and is accessed by Windmill Lane (A4127). Windmill Lane is accessed via Uxbridge Road (A4020), which provides a direct link to the Hayes Bypass (A312) to the west and Shepherds Bush to the east.

The Park can be accessed from the A40 via the Greenford Road (A4127) from the north and Junction 3 of the M4 motorway to the south west via Uxbridge Road (A4020) and the Hayes Bypass (A312).

## **DISTANCES**

| A40 via A4127             | 2.8 miles  |
|---------------------------|------------|
| M4 J3                     | 4.7 miles  |
| Heathrow (T1, 2, and 3)   | 7.8 miles  |
| Heathrow (Cargo Terminal) | 8.0 miles  |
| Central London            | 12.2 miles |