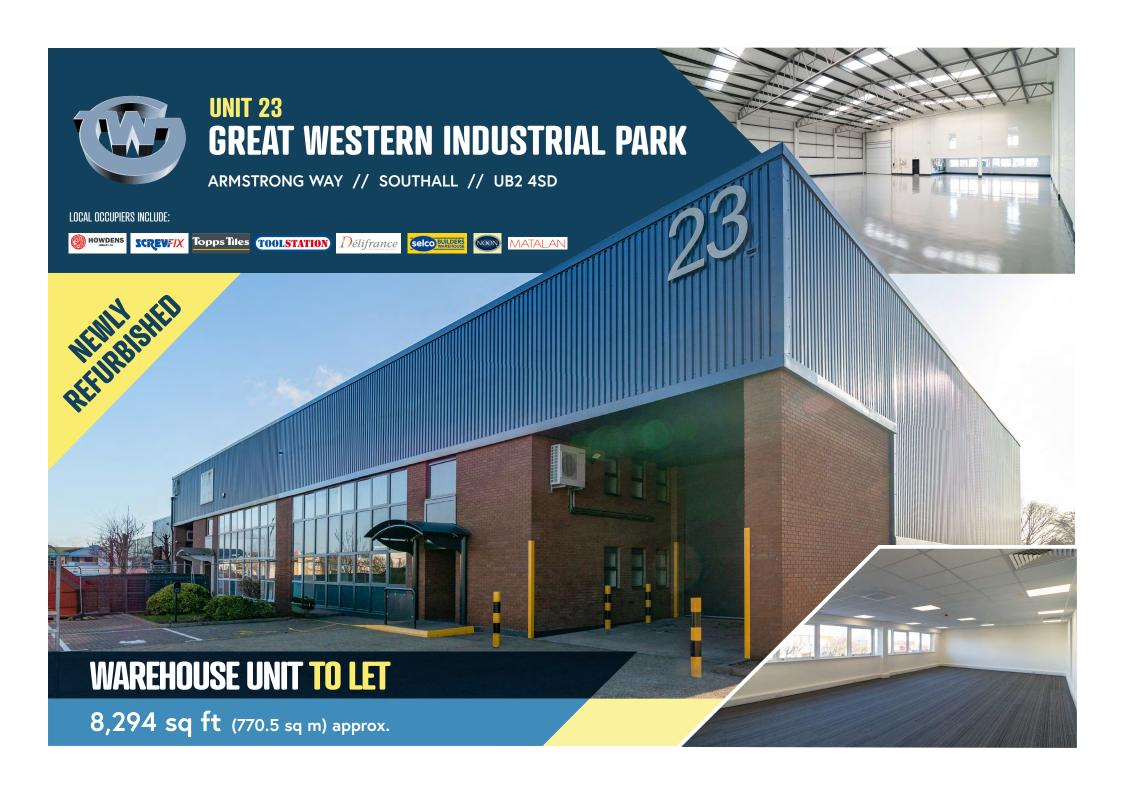

# UNIT 23 GREAT WESTERN INDUSTRIAL PARK

ARMSTRONG WAY // SOUTHALL // UB2 4SD

#### UNIT 23

| Total (Approx GEA)                 | 8,294 sq ft | 770.5 sq m |
|------------------------------------|-------------|------------|
| First floor office                 | 1,108 sq ft | 102.9 sq m |
| Ground floor warehouse & ancillary | 7,186 sq ft | 667.6 sq m |

## **FEATURES**

- Newly refurbished
- 6.0m clear internal height (underside of haunch)
- 1 level access loading door
- New electric heating throughout office/common areas
- LED lighting in offices
- PV panels
- One EV charge point in allocated bay
- 14 allocated car parking spaces