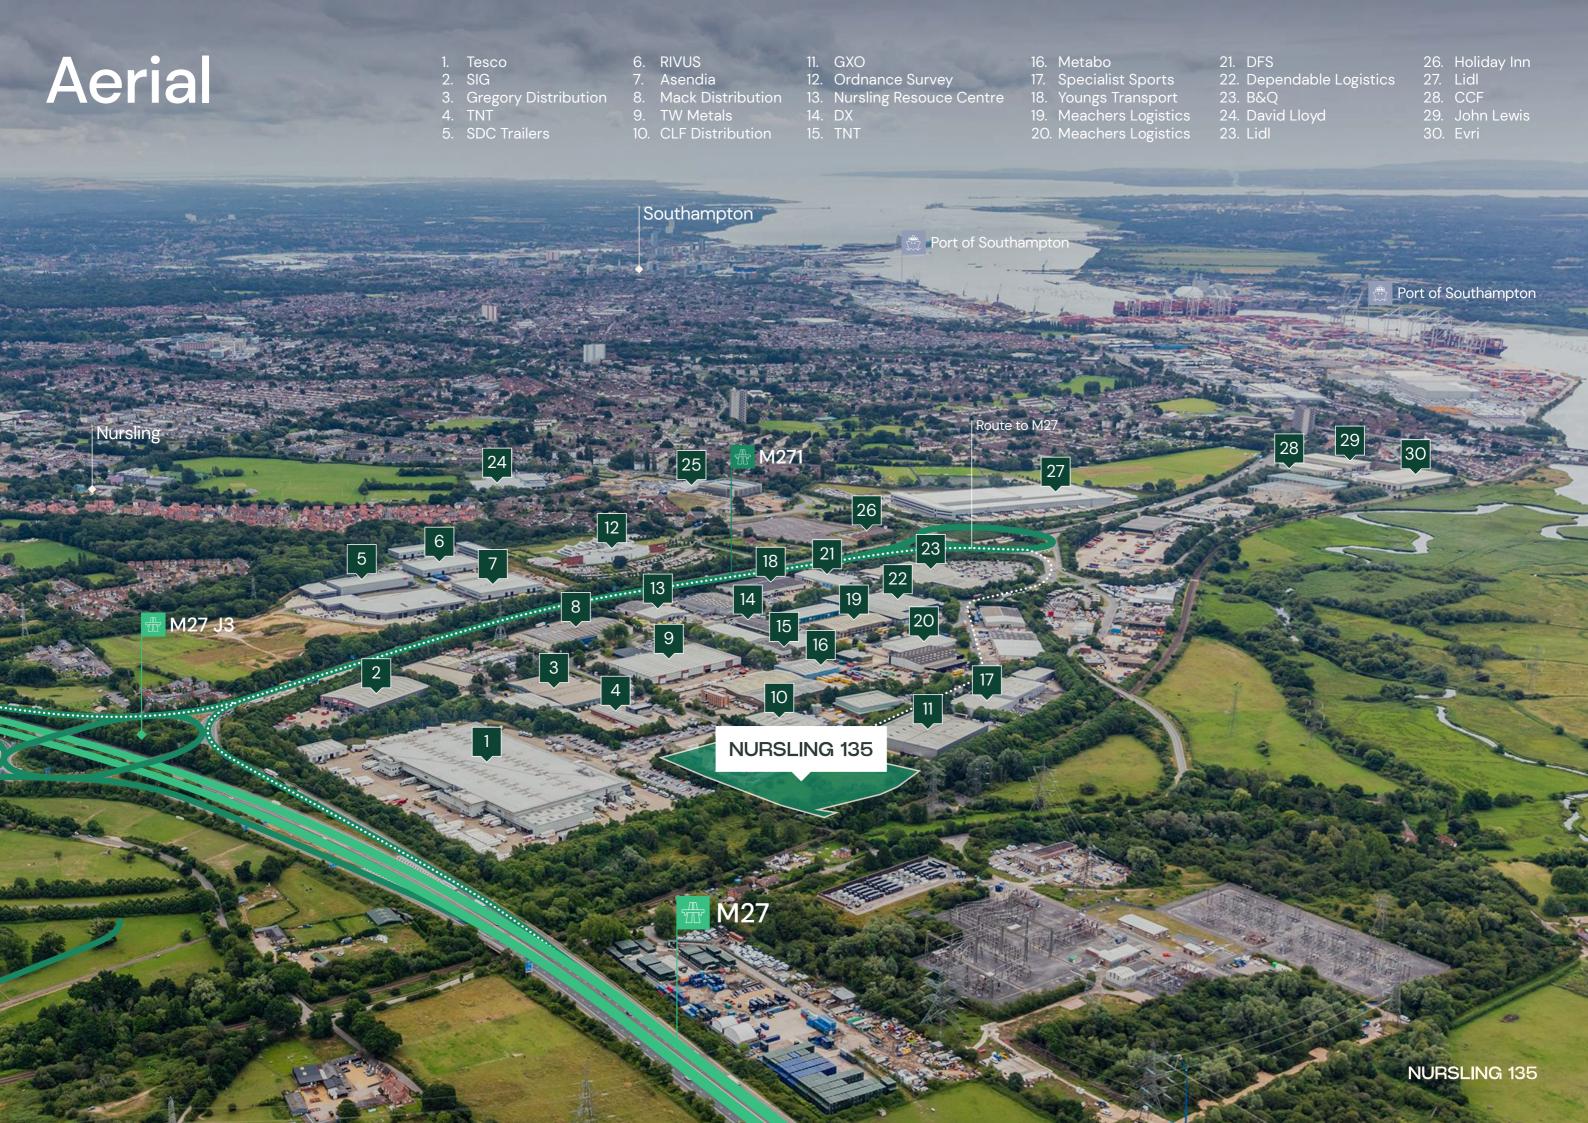

## UNDER CONSTRUCTION Available Q4 2024

NURSLING 135

135,280 Sq Ft Net Zero Carbon, Prime Warehouse Facility Targeting BREEAM 'Outstanding'

Nursling 135 strategically positioned within a crucial industrial and logistics zone, stretching from the M27 to the Port of Southampton.