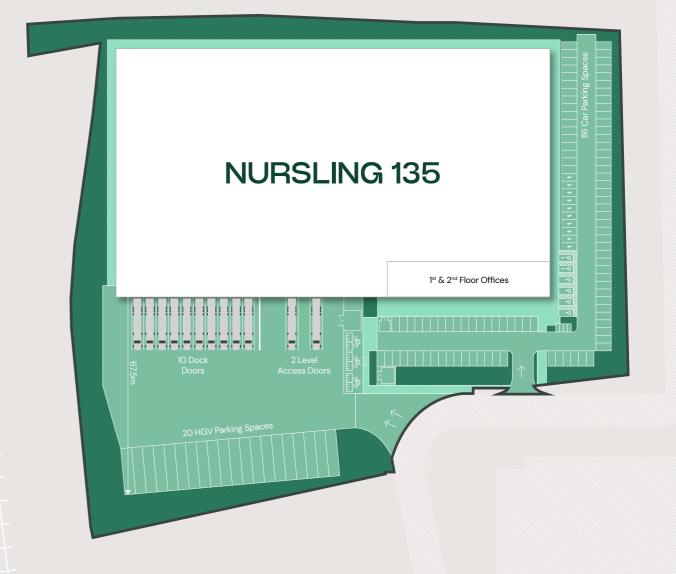

## Net-Zero Capability

| GEA sq m | GEA sq ft                   |
|----------|-----------------------------|
| 11,025   | 118,673                     |
| 158      | 1,700                       |
| 526      | 5,662                       |
| 553      | 5,952                       |
| 12,568   | 135,280                     |
|          | 11,025<br>158<br>526<br>553 |

Target BREEAM 'Outstanding'

Rainwater harvesting

PV Panels generate approx 153,372 kWh per annum of electricity ≈ £47,545/year at current energy costs\*

EPC A+ Rating

12 no. EV charging points

2 level access / 10 dock level loading doors

Secure yard

20 HGV parking spaces

15m clear height

67.5m max yard depth

500KVA power supply

50 Kn/m<sup>2</sup> floor loading

<sup>\*</sup> Potential to increase PV power output

**JAKE HUNTLEY** 