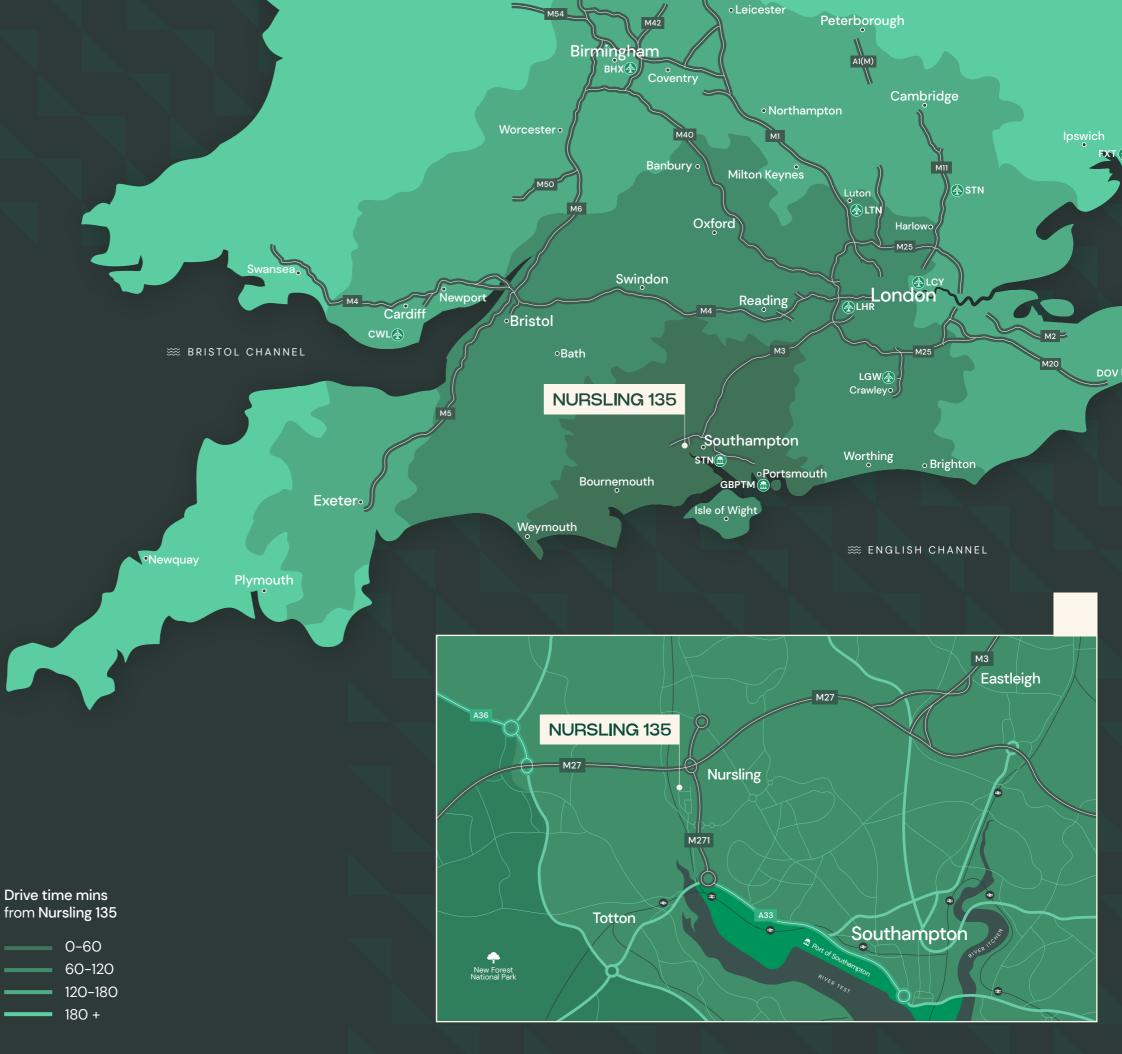

| M271 Junction 1      | 0.6 miles | 2 mins   |
|----------------------|-----------|----------|
| M27 Junction 3       | 1.4 miles | 4 mins   |
| M3 Junction 13       | 5.7 miles | 9 mins   |
|                      |           |          |
| Southampton          | 5 miles   | 15 mins  |
| Portmouth            | 25 miles  | 30 mins  |
| Central London       | 75 miles  | 85 mins  |
|                      |           |          |
| Southampton Port     | 5 miles   | 14 mins  |
| Portsmouth Intl Port | 25 miles  | 29 mins  |
|                      |           |          |
| Southampton Airport  | 7 miles   | 11 mins  |
| Heathrow Airport     | 65 miles  | 75 mins  |
| Gatwick Airport      | 85 miles  | 105 mins |