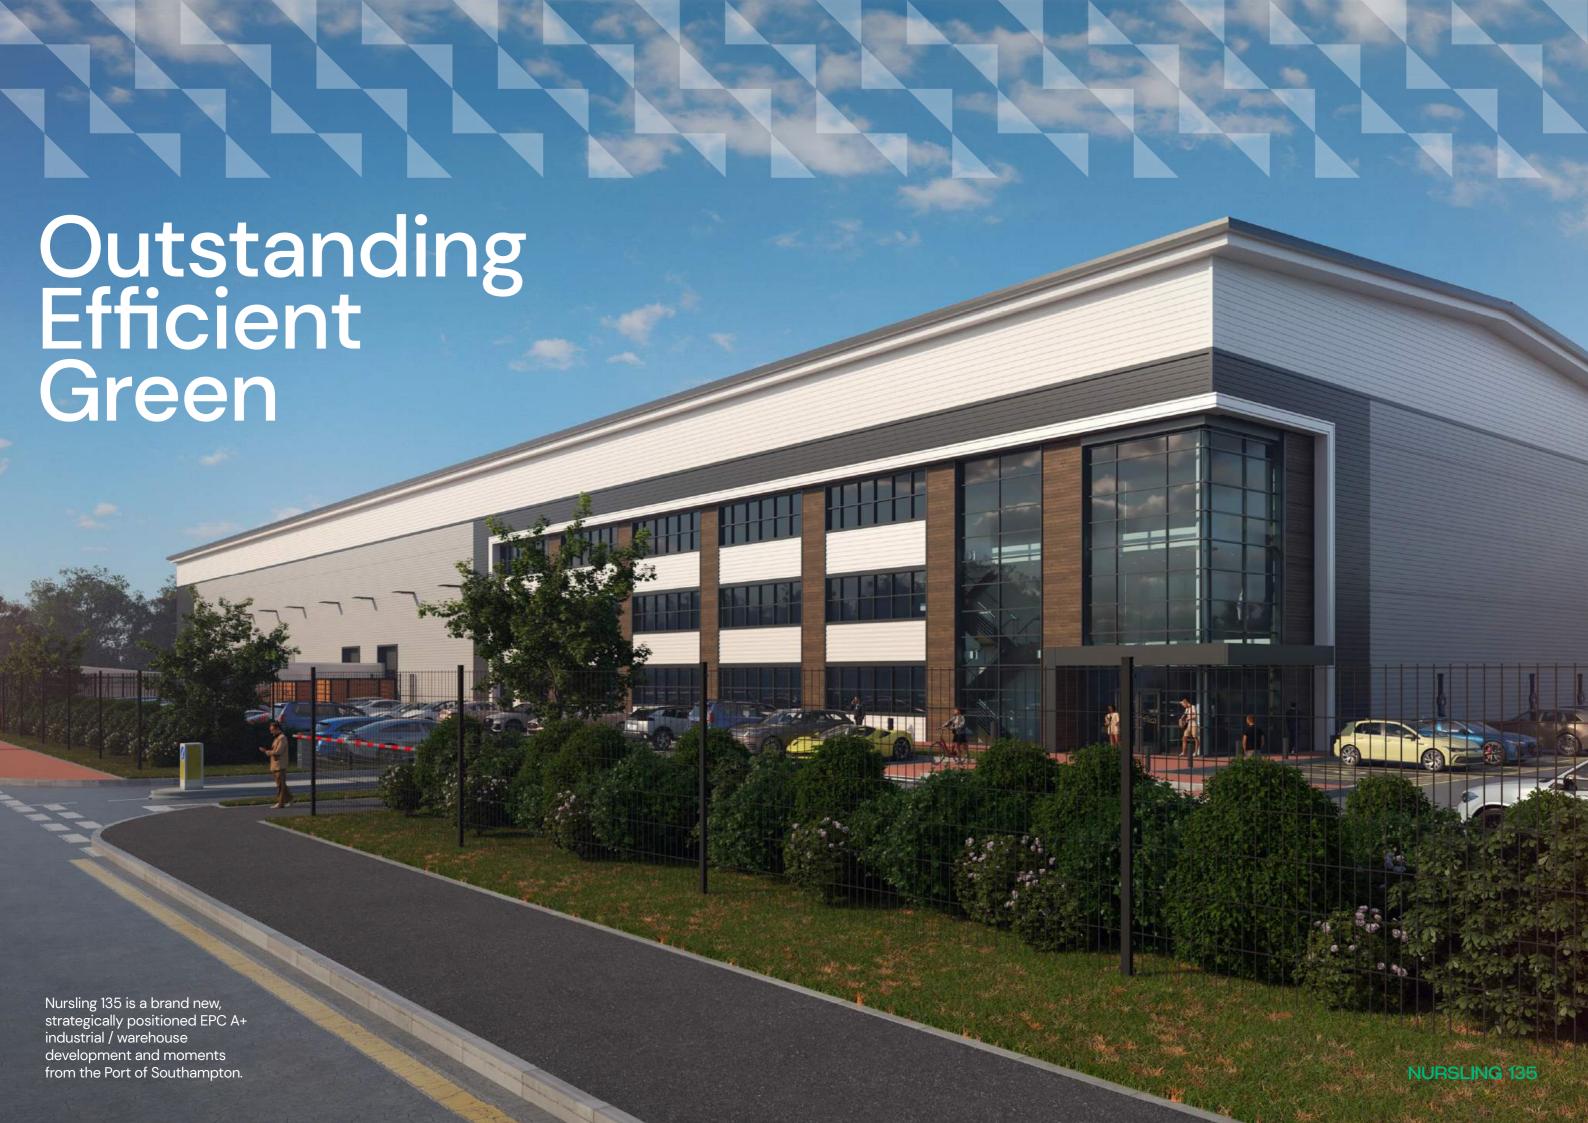

## UNDER CONSTRUCTION Available Q4 2024

NURSLING 135

135,280 Sq Ft Net Zero Carbon, Prime Warehouse Facility Targeting BREEAM 'Outstanding'

Nursling 135 strategically positioned within a crucial industrial and logistics zone, stretching from the M27 to the Port of Southampton.