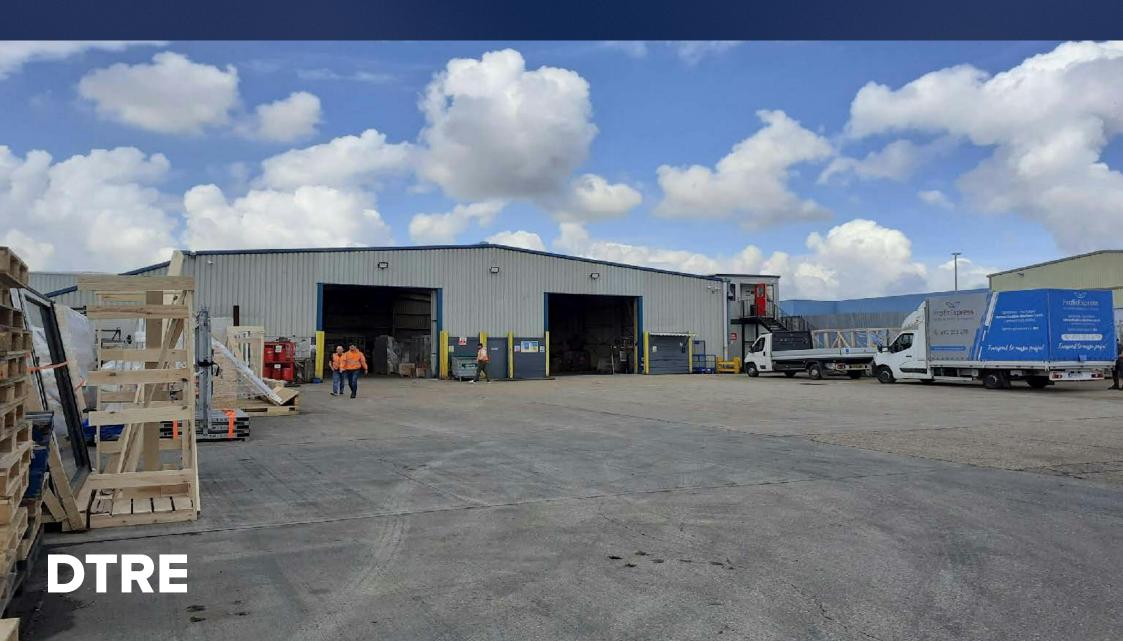

### Description

The property comprises a detached industrial/warehouse of steel frame construction with external elevations and pitched roof of steel cladding. Access is via two electric surface level doors and externally a generous concrete surfaced yard is provided and secured in palisade fencing. Two storey portable offices may be available by separate negotiation.

#### Accommodation

The accommodation comprises the following areas:

| Name             | sq ft  | sq m     | Availability |
|------------------|--------|----------|--------------|
| Unit - Warehouse | 8,488  | 788.56   | Available    |
| Outdoor - Yard   | 21,780 | 2,023.43 | Available    |