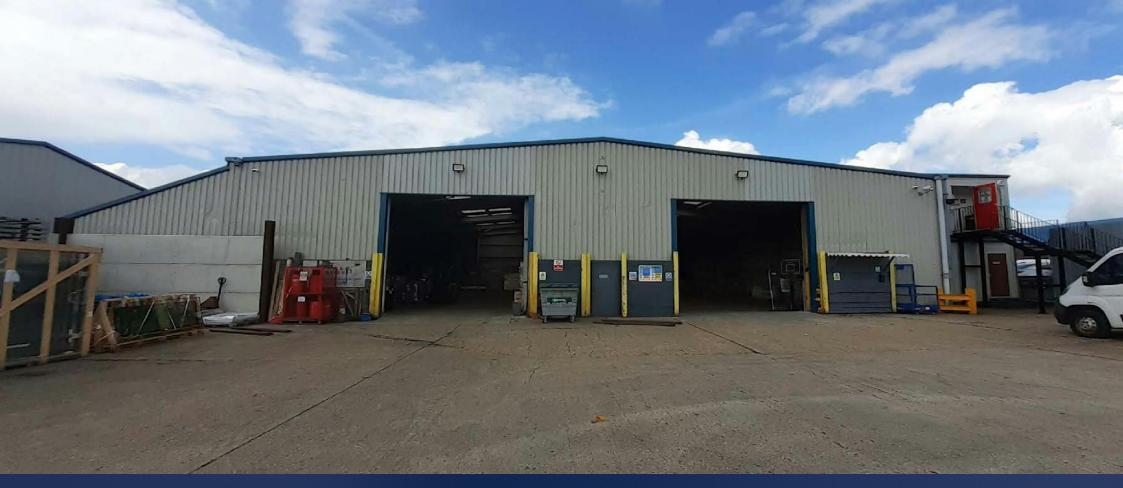

### Description

The property comprises a detached industrial/warehouse of steel frame construction with external elevations and pitched roof of steel cladding. Access is via two electric surface level doors and externally a generous concrete surfaced yard is provided and secured in palisade fencing. Two storey portable offices may be available by separate negotiation.