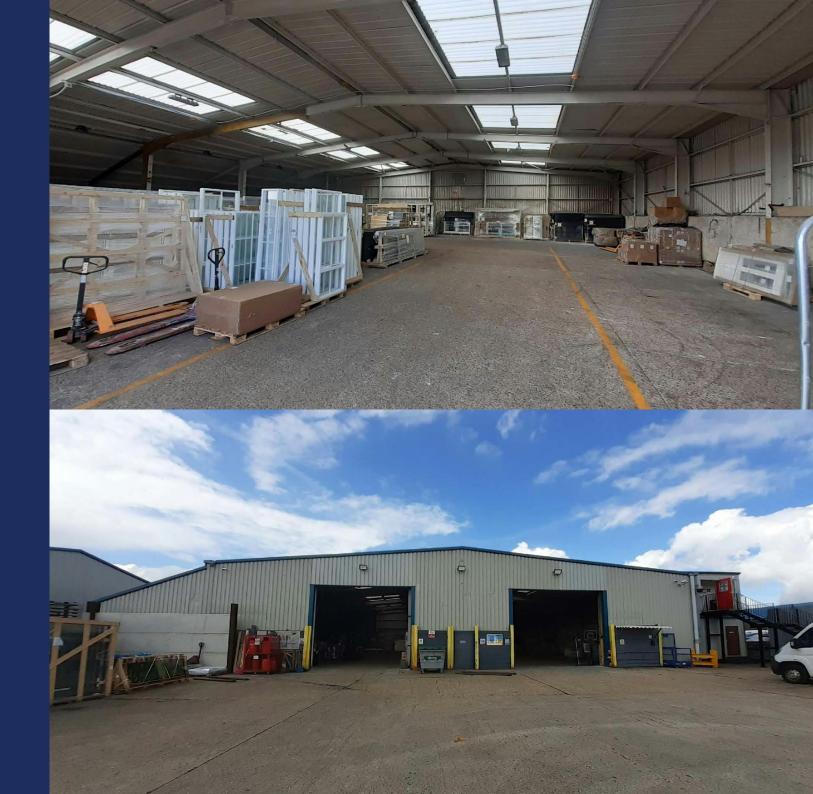

### Description

The property comprises a detached industrial/warehouse of steel frame construction with external elevations and pitched roof of steel cladding. Access is via two electric surface level doors and externally a generous concrete surfaced yard is provided and secured in palisade fencing. Two storey portable offices may be available by separate negotiation.

#### Accommodation

The accommodation comprises the following areas:

| Name             | sq ft  | sq m     | Availability |
|------------------|--------|----------|--------------|
| Unit - Warehouse | 8,488  | 788.56   | Available    |
| Outdoor - Yard   | 21,780 | 2,023.43 | Available    |