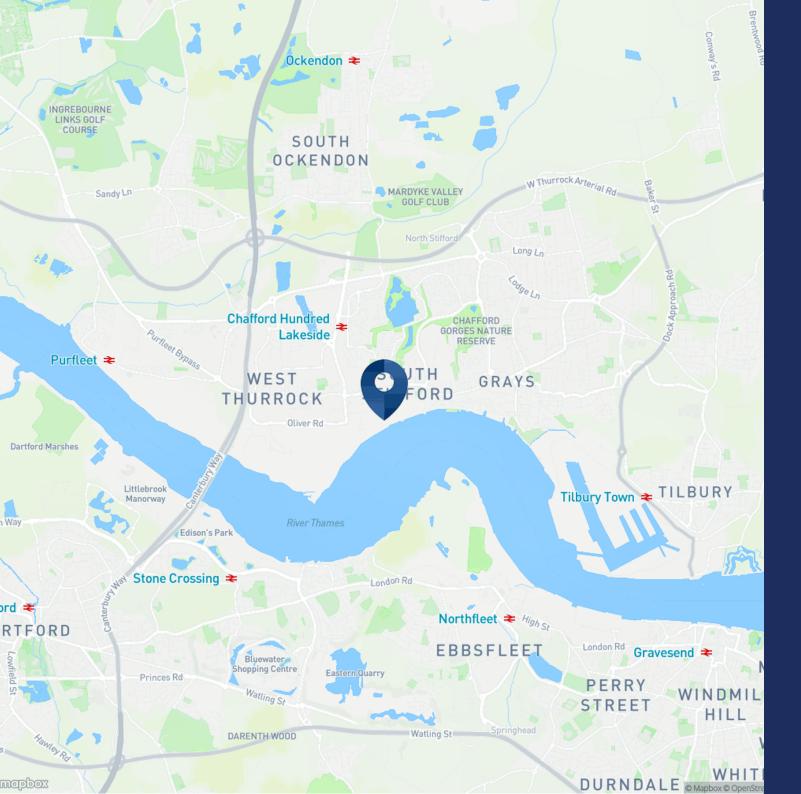

## Location

The estate at 434 London Road Grays is approximately 2 miles from Junction 30 of the M25 at its intersection with the A13 and 1 mile from Chafford Hundred rail station, connecting with London Fenchurch Street with a fastest journey time of approximately 33 minutes. Lakeside Shopping Centre and surrounding retail parks are also approximately 1 mile from the premises and provide extensive retail and leisure amenities.