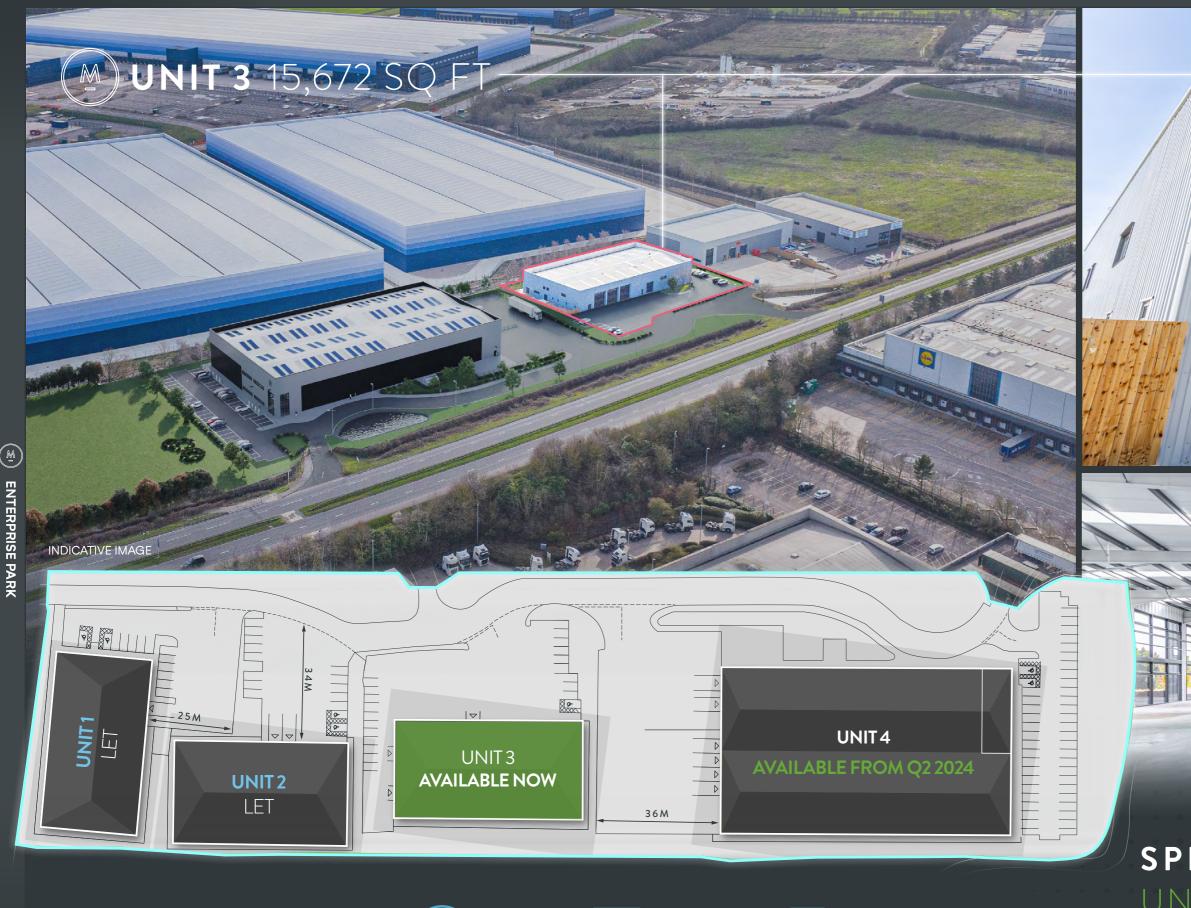

# **BUILD TO SUIT OPTION** AVAILABLE Q2 2024

UNIT 3 - 15,672 SQ FT IMMEDIATELY AVAILABLE

LE17 4JB

A5/A4303

A NEW BLILLD INDUSTRIAL / LOGISTICS DEVELOPMENT

///PARK.LAZY.MERMAIDS

# WELL ESTABLISHED **LOGISTICS LOCATION** Located 2 miles from M1 J20 and 7 miles from M69 J1, Enterprise Park Lutterworth is easily accessible via the A5 and A4303 and is a well established industrial/logistics space with occupiers including Amazon, wayfair, DHL, Asda and many more. M69 / J1 7 MILES UNIT1-LET AWARD LEISUR **AVAILABLE NOW** UNIT 2 - LET VAG GROUP UNIT 4 COMPLETION Q2 2024 MAGNA PARK - LOCAL OCCUPIERS TOYOTA ( GEODIS Eddie Stobart # culinagroup PRIMARK PLOGISTICS THE wayfair DISNER amazon UNIPART whist L.DL ASDA BT ///PARK.LAZY.MERMAIDS INDICATIVE IMAGE

UNIT 3

| UNIT 3     | SQ FT  | SQ M  |
|------------|--------|-------|
| Warehouse  | 15,672 | 1,456 |
| TOTAL AREA | 15,672 | 1,456 |

**EPC** 

**3** Level Access Door

21 Car Parking
Spaces

Refurbished Unit Available Now