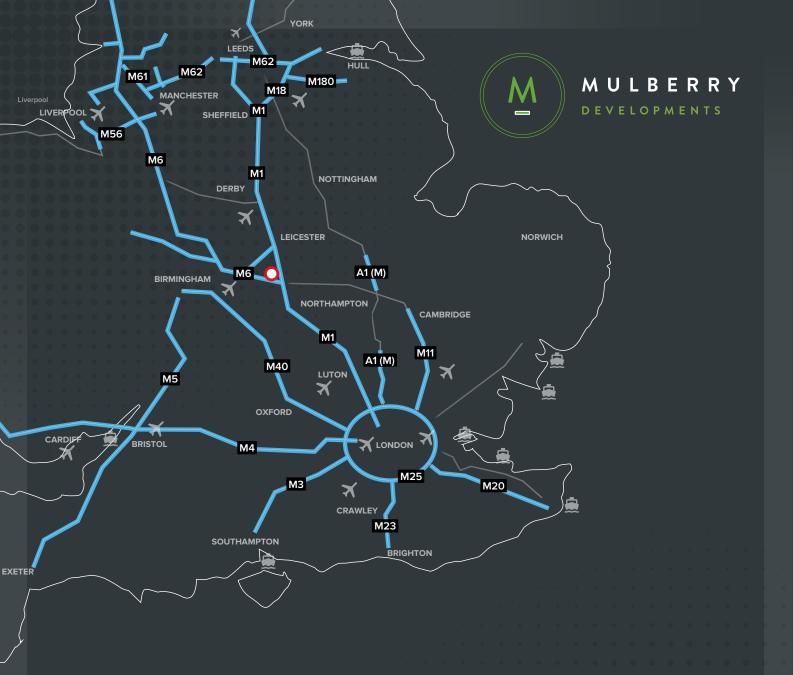

## POPULATION OF WORKING AGE

2 40110

3 HOI16

ÖÖÖÖÖÖÖÖÖÖÖÖÖÖÖ 22.5m

4.5 HOUR

13.2m

L ABOVE STATISTICS SOURCE: CACI AND CENSUS DATA

| -          | DISTANCE   | TIME      |  |
|------------|------------|-----------|--|
| M1 J20     | 3.5 miles  | 7 mins    |  |
| M6 J1      | 5.2 miles  | 9 mins    |  |
| M69 J1     | 7 miles    | 10 mins   |  |
| Leicester  | 16 miles   | 35 mins   |  |
| Birmingham | 36 miles   | 45 mins   |  |
| London     | 89.6 miles | 2 hr 20 m |  |

RCE: GOOGLE MAPS