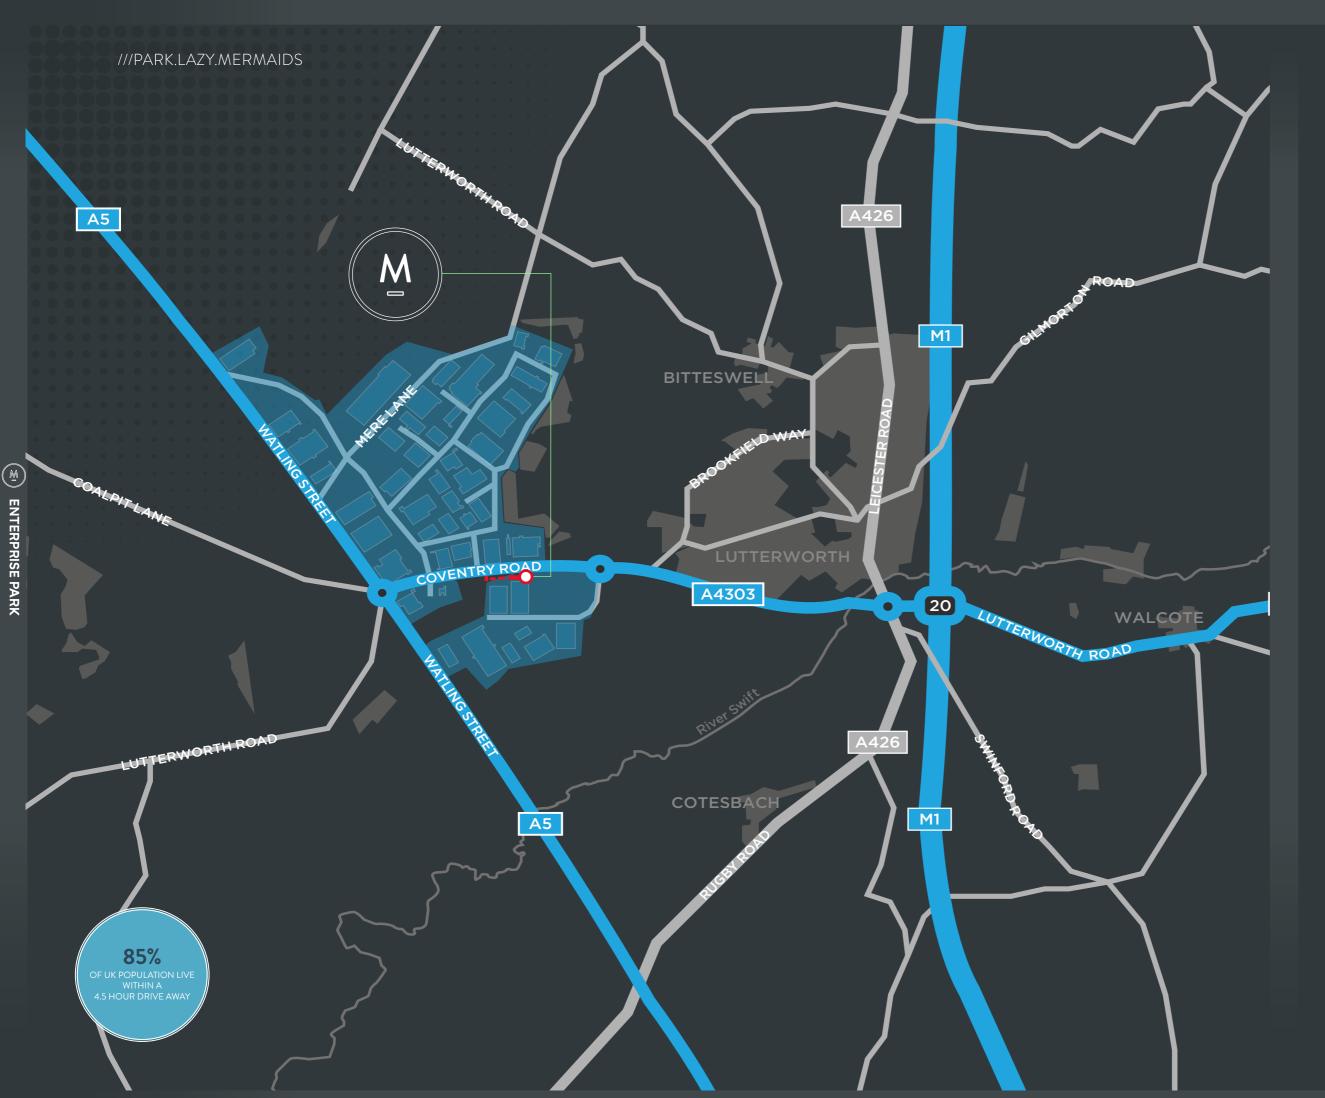

# WELL ESTABLISHED **LOGISTICS LOCATION** Located 2 miles from M1 J20 and 7 miles from M69 J1, Enterprise Park Lutterworth is easily accessible via the A5 and A4303 and is a well established industrial/logistics space with occupiers including Amazon, wayfair, DHL, Asda and many more. M69 / J1 7 MILES UNIT1-LET AWARD LEISUR **AVAILABLE NOW** UNIT 2 - LET VAG GROUP UNIT 4 COMPLETION Q2 2024 MAGNA PARK - LOCAL OCCUPIERS TOYOTA ( GEODIS Eddie Stobart # culinagroup PRIMARK PLOGISTICS THE wayfair DISNER amazon UNIPART whist L.DL ASDA BT ///PARK.LAZY.MERMAIDS INDICATIVE IMAGE

**Enterprise Park** is located at the UK and Europe's largest dedicated distribution park. Situated at Magna Park in Lutterworth, Enterprise Park benefits from a high quality business environment specifically focused on logistics and distribution. Magna Park can be found at the heart of the 'Golden Triangle', with easy access to the M1, M6 and M69 motorways.

## POPULATION OF WORKING AGE

2 40110

3 HOI16

ÖÖÖÖÖÖÖÖÖÖÖÖÖÖÖ 22.5m

4.5 HOUR

13.2m

L ABOVE STATISTICS SOURCE: CACI AND CENSUS DATA

| -          | DISTANCE   | TIME      |  |
|------------|------------|-----------|--|
| M1 J20     | 3.5 miles  | 7 mins    |  |
| M6 J1      | 5.2 miles  | 9 mins    |  |
| M69 J1     | 7 miles    | 10 mins   |  |
| Leicester  | 16 miles   | 35 mins   |  |
| Birmingham | 36 miles   | 45 mins   |  |
| London     | 89.6 miles | 2 hr 20 m |  |

RCE: GOOGLE MAPS