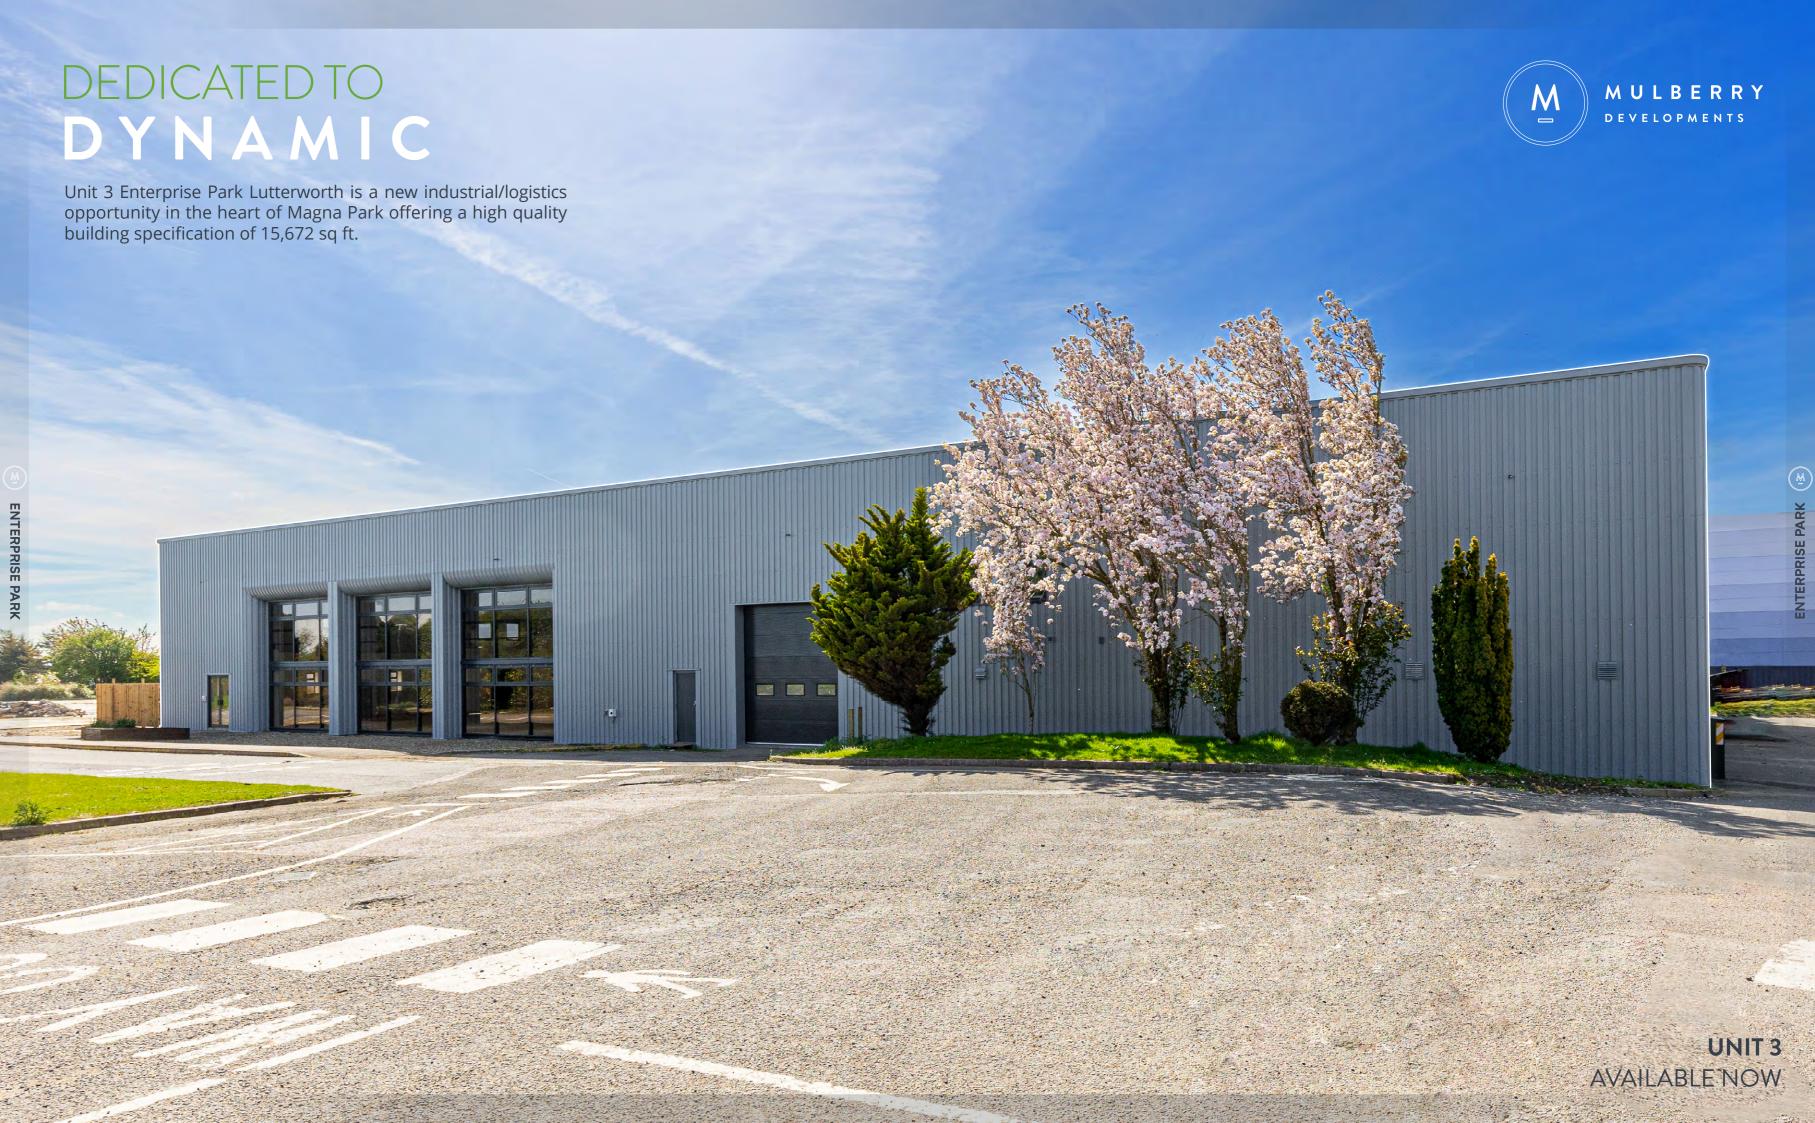

# **BUILD TO SUIT OPTION** AVAILABLE Q2 2024

UNIT 3 - 15,672 SQ FT IMMEDIATELY AVAILABLE

LE17 4JB

A5/A4303

A NEW BLILLD INDUSTRIAL / LOGISTICS DEVELOPMENT

///PARK.LAZY.MERMAIDS

UNIT 3

| UNIT 3     | SQ FT  | SQ M  |
|------------|--------|-------|
| Warehouse  | 15,672 | 1,456 |
| TOTAL AREA | 15,672 | 1,456 |

**EPC** 

**3** Level Access Door

21 Car Parking
Spaces

Refurbished Unit Available Now