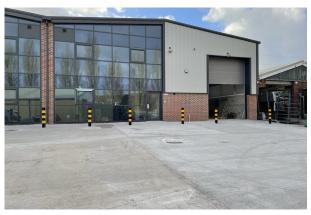

# 3 New Build Single Storey Units - Fully Available

5,296 to 10,690 sq ft

(492.01 to 993.13 sq m)

- High Quality Well Specified New Build Units
- Level Access Loading via Secure Electric Shutter
- 6 Metre Eaves
- 2 Storey Offices with Full Glass Glazing Elevations
- LED Lighting throughout
- Secure Site with a Shared Concrete Yard and CCTV
- Dedicated Car Parking Spaces

#### Description

The units comprise 3 brand new terrace industrial units that can be let individually or as a combination of units. The units are of steel portal frame construction, with brick and steel cladding elevations under a pitched roof which incorporate 10% roof lights. Each unit benefits from 6m eaves height and access via an electrically operated level access loading door (W4.06m x H5.25m). There are two storey offices which incorporate lighting via LED lighting, gas central heating, carpeted, WC's and a tea point.

Externally there is a secured shared yard area which is fully lit and each unit will have dedicated car parking spaces. The estate is secured by electrified palisade fencing/gates around the perimeter and full CCTV coverage of estate, with out of hours monitoring and responsive patrols.