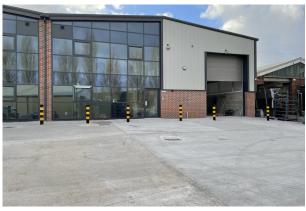

# 3 New Build Single Storey Units - Fully Available

5,296 to 10,690 sq ft

(492.01 to 993.13 sq m)

- High Quality Well Specified New Build Units
- Level Access Loading via Secure Electric Shutter
- 6 Metre Eaves
- 2 Storey Offices with Full Glass Glazing Elevations
- LED Lighting throughout
- Secure Site with a Shared Concrete Yard and CCTV
- Dedicated Car Parking Spaces

#### Description

The units comprise 3 brand new terrace industrial units that can be let individually or as a combination of units. The units are of steel portal frame construction, with brick and steel cladding elevations under a pitched roof which incorporate 10% roof lights. Each unit benefits from 6m eaves height and access via an electrically operated level access loading door (W4.06m x H5.25m). There are two storey offices which incorporate lighting via LED lighting, gas central heating, carpeted, WC's and a tea point.

Externally there is a secured shared yard area which is fully lit and each unit will have dedicated car parking spaces. The estate is secured by electrified palisade fencing/gates around the perimeter and full CCTV coverage of estate, with out of hours monitoring and responsive patrols.