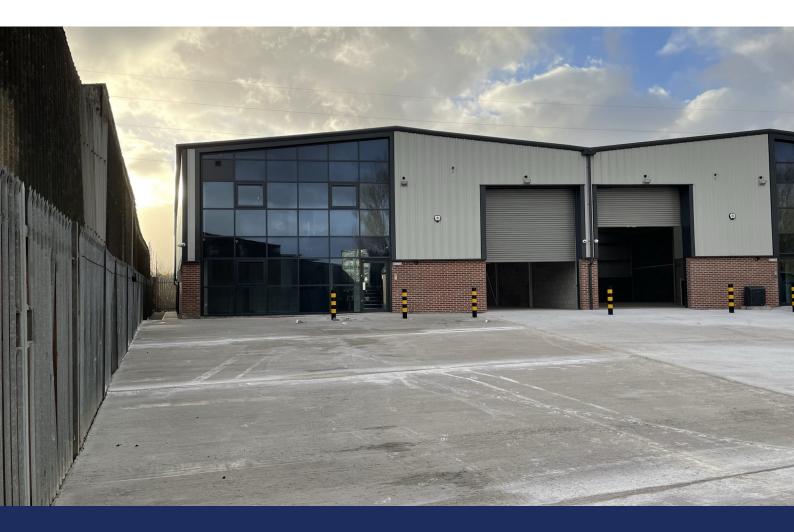

# 3 New Build Single Storey Units - Fully Available

5,296 to 10,690 sq ft

(492.01 to 993.13 sq m)

- High Quality Well Specified New Build Units
- Level Access Loading via Secure Electric Shutter
- 6 Metre Eaves
- 2 Storey Offices with Full Glass Glazing Elevations
- LED Lighting throughout
- Secure Site with a Shared Concrete Yard and CCTV
- Dedicated Car Parking Spaces

#### Description

The units comprise 3 brand new terrace industrial units that can be let individually or as a combination of units. The units are of steel portal frame construction, with brick and steel cladding elevations under a pitched roof which incorporate 10% roof lights. Each unit benefits from 6m eaves height and access via an electrically operated level access loading door (W4.06m x H5.25m). There are two storey offices which incorporate lighting via LED lighting, gas central heating, carpeted, WC's and a tea point.

Externally there is a secured shared yard area which is fully lit and each unit will have dedicated car parking spaces. The estate is secured by electrified palisade fencing/gates around the perimeter and full CCTV coverage of estate, with out of hours monitoring and responsive patrols.