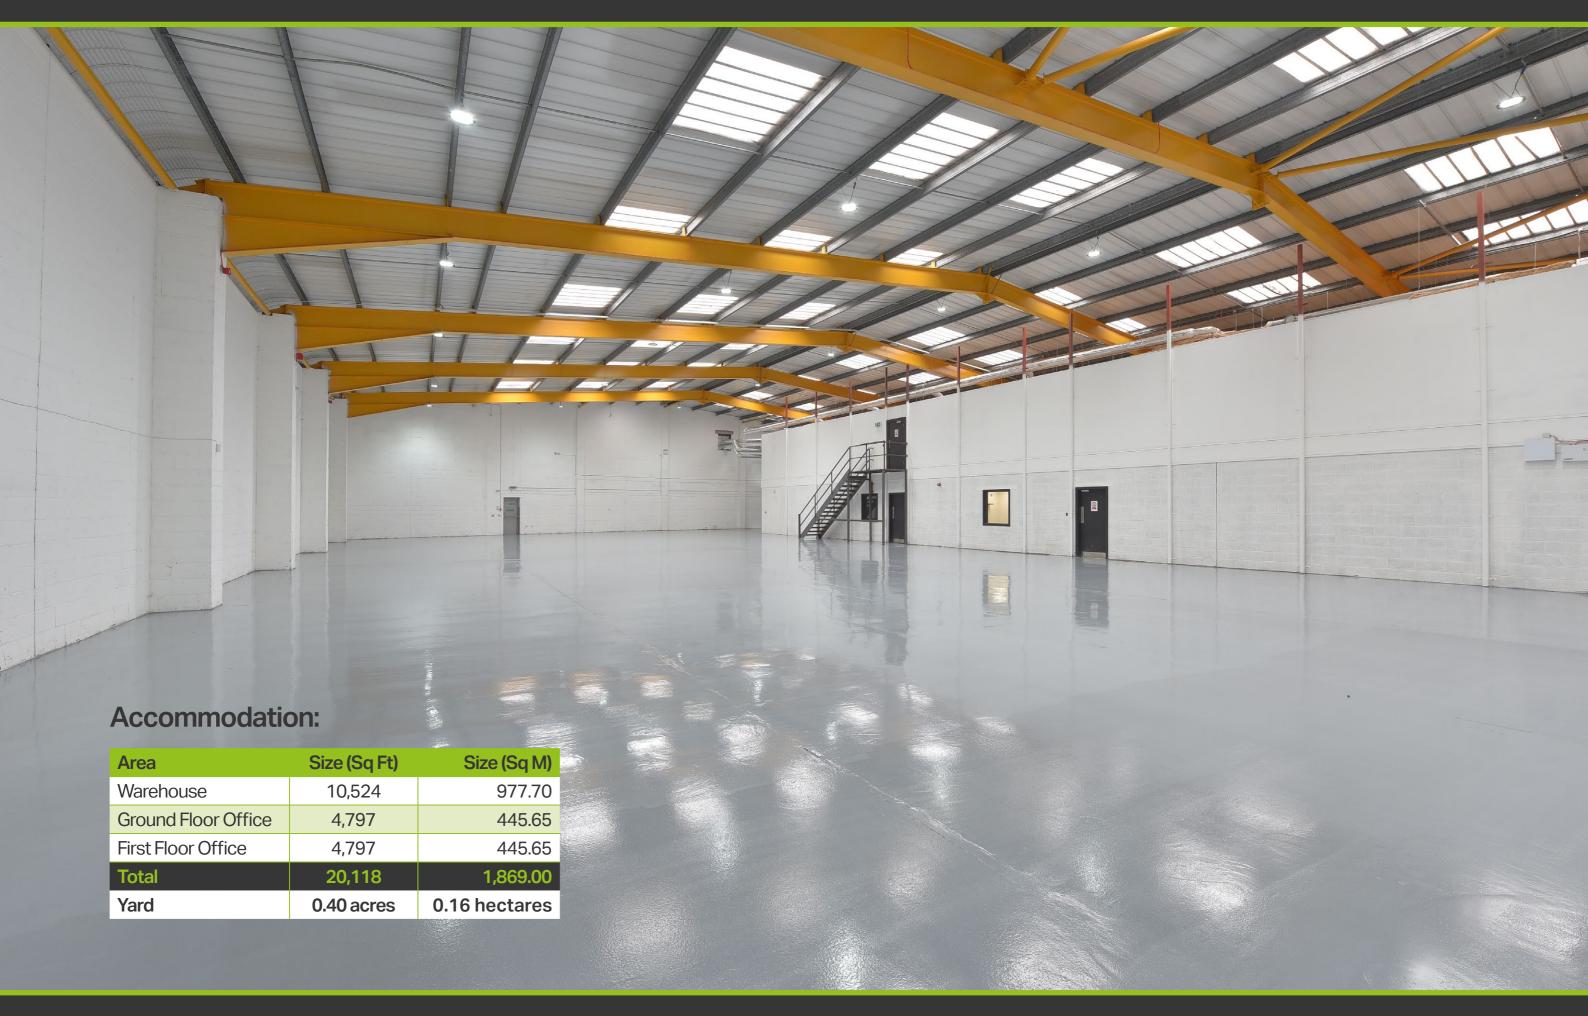

## Accommodation •

## Description O

The Parkway Centre is a modern detached HQ/ Warehouse unit comprising high quality two storey office accommodation with a feature glazed entrance.

Steel portal frame construction of a clear span

Self contained secure site

Eaves Height of 5.5 metres

3 phase

electric

High quality offices with modern air conditioning system

Level loading doors

Secure 0.4 acre concrete yard area

LED lighting throughout