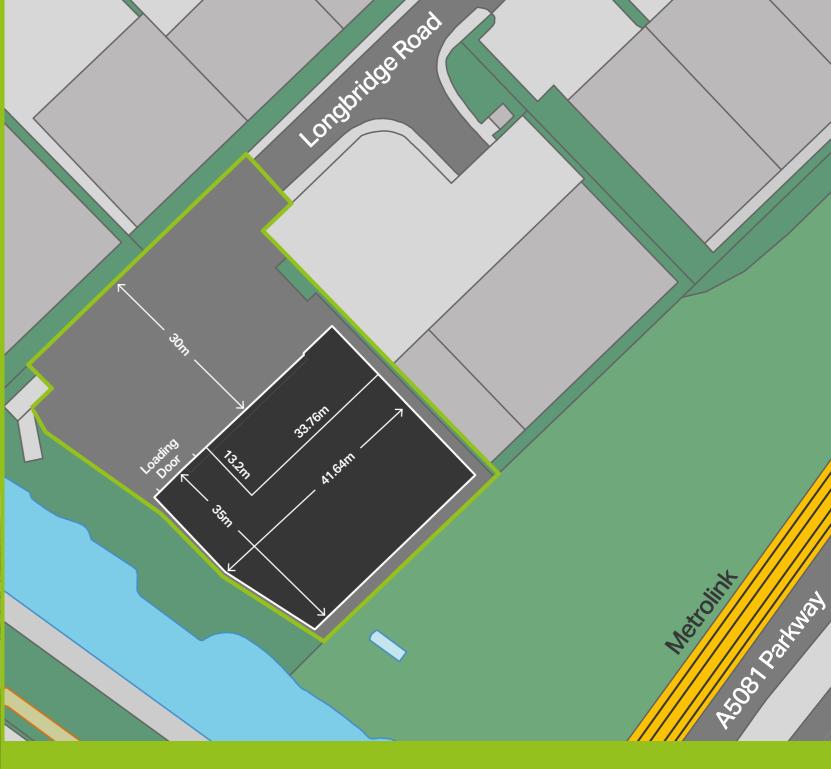

Self contained secure site

Eaves Height of 5.5 metres

3 phase

electric

High quality offices with modern air conditioning system

Level loading doors

Secure 0.4 acre concrete yard area

LED lighting throughout

1 acre site 0.4 acre yard

+ benefits from

30 metre
yard depth