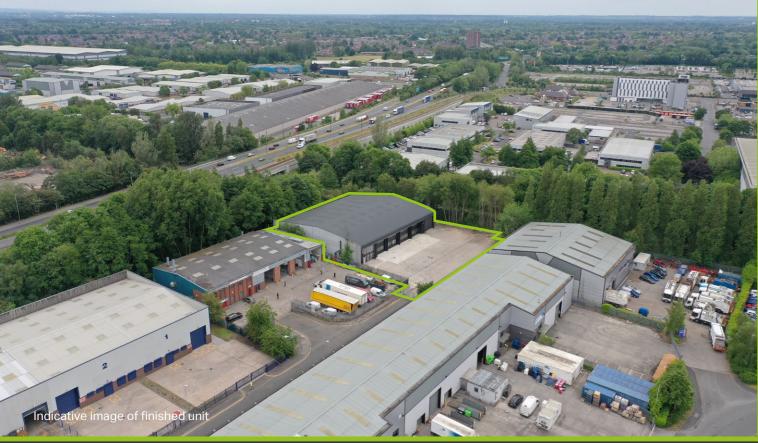

The property is located in Trafford Park, the North Wests premier industrial location, four miles west of Manchester City Centre.

Trafford Park provides home to over 1,400 companies, employing in excess of 44,000 people. Major occupiers include Kellogg's, Adidas, Proctor & Gamble and L'Oreal.

The property is located in the heart of Trafford Park at the end of Longbridge Road, off Ashburton Road West. Junction 9 of the M60 is under 1 mile to the south, via the A5081 Parkway.

A short drive away...