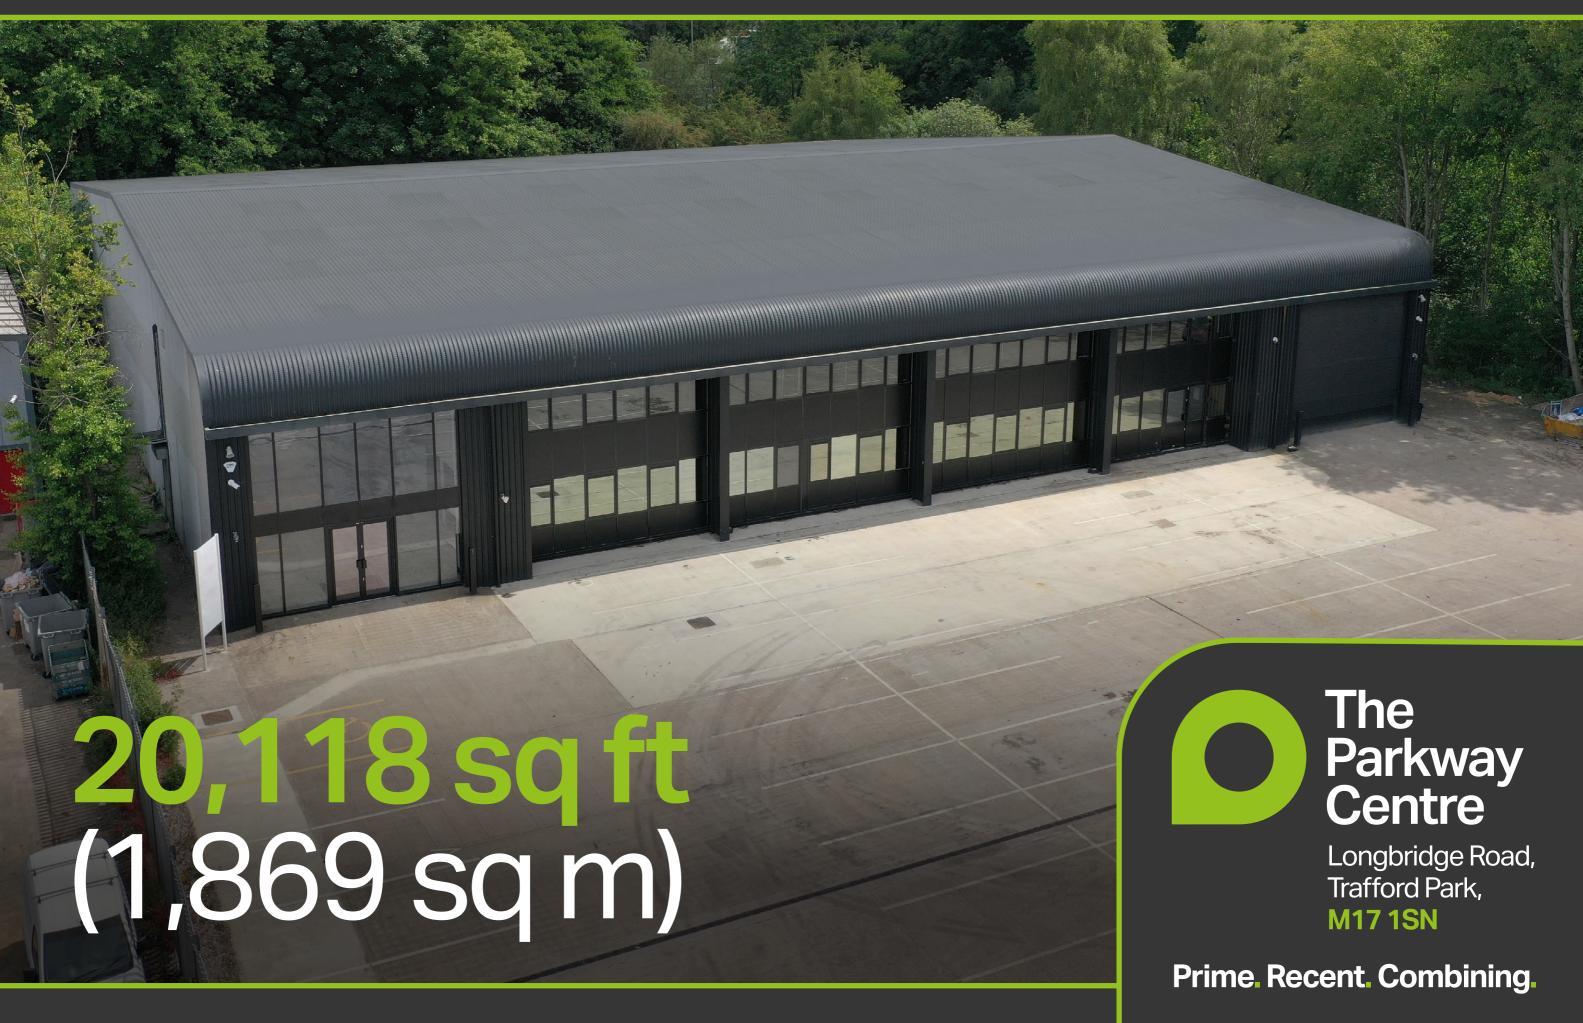

## Description O

The Parkway Centre is a modern detached HQ/ Warehouse unit comprising high quality two storey office accommodation with a feature glazed entrance.

Steel portal frame construction of a clear span

Self contained secure site

Eaves Height of 5.5 metres

3 phase

electric

High quality offices with modern air conditioning system

Level loading doors

Secure 0.4 acre concrete yard area

LED lighting throughout