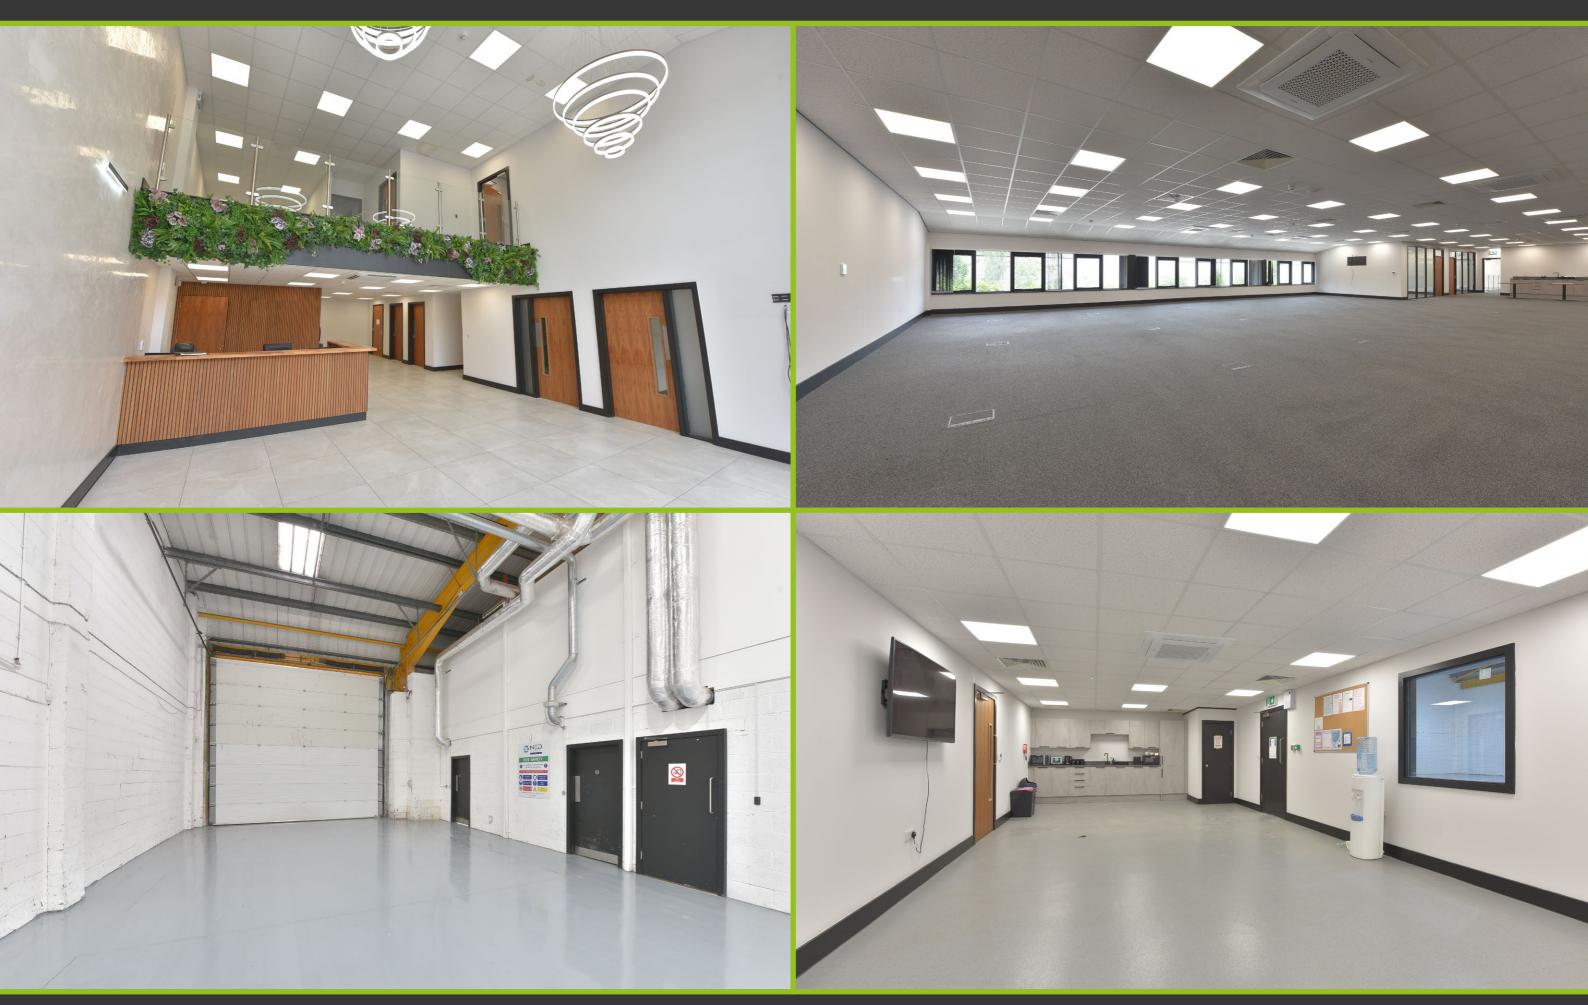

# Office Interior O

## Description O

The Parkway Centre is a modern detached HQ/ Warehouse unit comprising high quality two storey office accommodation with a feature glazed entrance.

Steel portal frame construction of a clear span