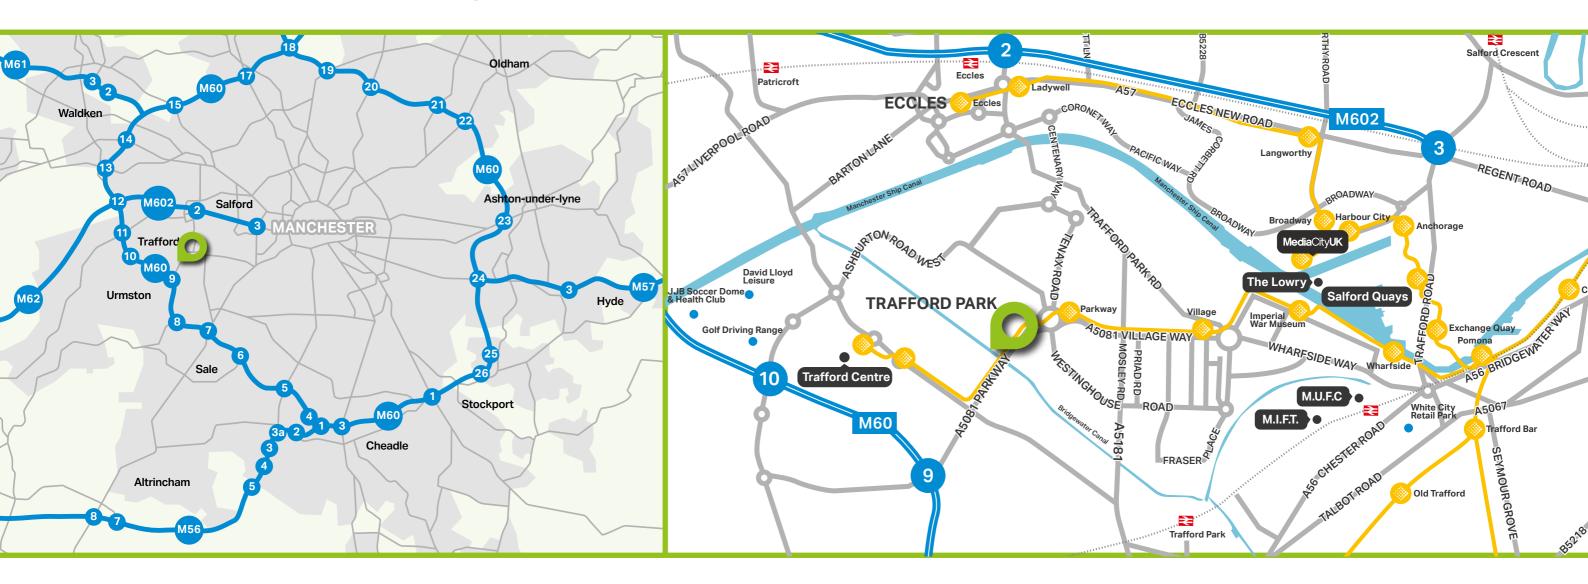

The property is located in Trafford Park, the North Wests premier industrial location, four miles west of Manchester City Centre.

Trafford Park provides home to over 1,400 companies, employing in excess of 44,000 people. Major occupiers include Kellogg's, Adidas, Proctor & Gamble and L'Oreal.

The property is located in the heart of Trafford Park at the end of Longbridge Road, off Ashburton Road West. Junction 9 of the M60 is under 1 mile to the south, via the A5081 Parkway.

A short drive away...

M60 (J9) M602 (J2)
3 mins 5 mins
(1 mile) (1.9 miles)

Trafford Centre
4 mins
(1.3 miles)

Manchester City Centre 10 mins (3.5 miles)

Manchester Airport 14 mins (9.4 miles)