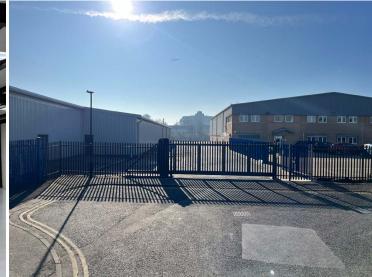

## TO LET

DETACHED WAREHOUSE/ INDUSTRIAL UNIT

**18,058 sq ft** (1,678 sq m)

EV CHARGING SPACES AND ABILITY TO ENHANCE ESG CREDENTIALS THROUGH PV ROOF PANEL

- > 4M EAVES RISING TO 5M AT APEX
- > 5 LEVEL ACCESS LOADING DOORS
- > UP TO 30 PARKING SPACES TO BE NEGOTIATED WITHIN SECURE YARD (TO BE SIGNPOSTED)
- > SITE SECURED BY CCTV AND ANPR WILL BE INSTALLED AT ENTRANCE TO ESTATE

Externally there is a canopied loading yard and parking for up to 32 cars. All mains services are provided, with up to 240kVA available.

The unit has been recently refurbished to a high standard and all or part of the premises is available by way of a new lease, for terms to be agreed.