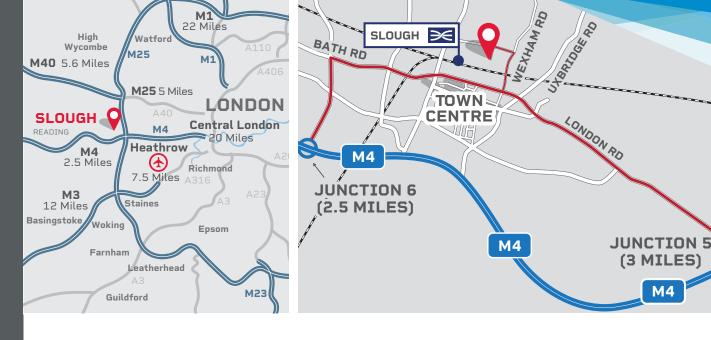

#### LOCATION

Albion Close is an established industrial location accessed off Petersfield Avenue. The amenities of Central Slough are in walking distance, as is Slough Rail Station which provides fast services into Central London and Reading (including Crossrail). The property benefits from quick easy access to J5 & J6 M4 and onwards to the M25 and Heathrow. Occupiers in the immediate vicinity include Howdens, Magnet, Euro Car Parts, Kia and Dulux.