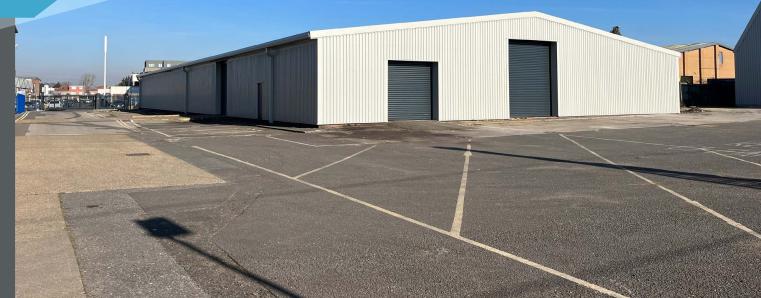

## TO LET

DETACHED WAREHOUSE/ INDUSTRIAL UNIT

**18,058 sq ft** (1,678 sq m)

EV CHARGING SPACES AND ABILITY TO ENHANCE ESG CREDENTIALS THROUGH PV ROOF PANEL

- > 4M EAVES RISING TO 5M AT APEX
- > 5 LEVEL ACCESS LOADING DOORS
- > UP TO 30 PARKING SPACES TO BE NEGOTIATED WITHIN SECURE YARD (TO BE SIGNPOSTED)
- > SITE SECURED BY CCTV AND ANPR WILL BE INSTALLED AT ENTRANCE TO ESTATE

## **DESCRIPTION**

The property is a detached warehouse of steel portal frame construction, with floor loading capacity of 35kn/m², two full height electric roller shutter doors, warehouse heating, minimum eaves height of 4 metres and translucent roof lights.

Externally there is a canopied loading yard and parking for up to 32 cars. All mains services are provided, with up to 240kVA available.

The unit has been recently refurbished to a high standard and all or part of the premises is available by way of a new lease, for terms to be agreed.