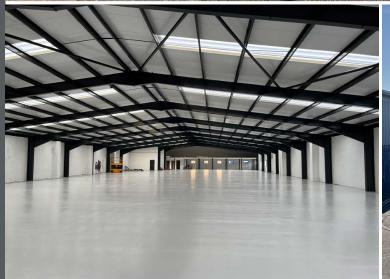

## **DESCRIPTION**

The property is a detached warehouse of steel portal frame construction, with floor loading capacity of 35kn/m², two full height electric roller shutter doors, warehouse heating, minimum eaves height of 4 metres and translucent roof lights.

Externally there is a canopied loading yard and parking for up to 32 cars. All mains services are provided, with up to 240kVA available.

The unit has been recently refurbished to a high standard and all or part of the premises is available by way of a new lease, for terms to be agreed.