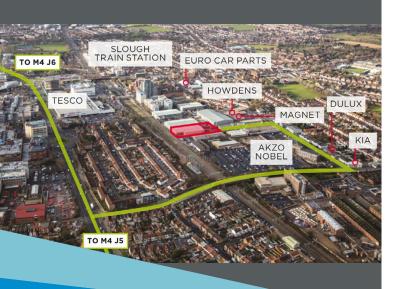

#### LOCATION

Albion Close is an established industrial location accessed off Petersfield Avenue. The amenities of Central Slough are in walking distance, as is Slough Rail Station which provides fast services into Central London and Reading (including Crossrail). The property benefits from quick easy access to J5 & J6 M4 and onwards to the M25 and Heathrow. Occupiers in the immediate vicinity include Howdens, Magnet, Euro Car Parts, Kia and Dulux.