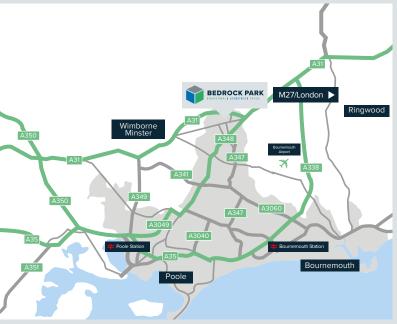

# TRAVEL DISTANCES

Bedrock Park, Vulcan Way, Ferndown Industrial Estate, Wimborne, BH217PT

#### Road

| Poole Town Centre       | 10 miles |
|-------------------------|----------|
| Bournemouth Town Centre | 10 miles |
| Southampton             | 28 miles |

### **⊞** Rail

| Poole Station       | 9 miles  |
|---------------------|----------|
| Bournemouth Station | 10 miles |
| Southampton Station | 28 miles |

# **丛 Airport**

| Bournemouth Airport | 7 miles  |
|---------------------|----------|
| Southampton Airport | 29 miles |

### **Sea**

| Poole       | 11 mile |
|-------------|---------|
| Southampton | 29 mile |