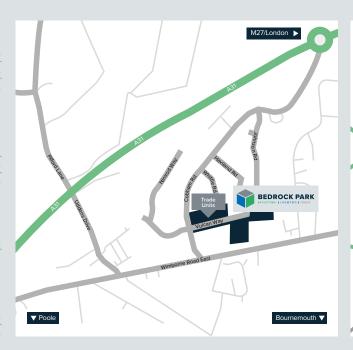

# **THE SITE**

- ▶ Bedrock Park is the premier industrial location in the Bournemouth, Christchurch and Poole conurbation
- ▶ Adjacent to the A31, providing easy access to the A3, M27 and M3
- ▶ Regular bus service from Poole town centre (MoreBus) and Bournemouth town centre (No. 13) to the estate

# TRAVEL DISTANCES

Bedrock Park, Vulcan Way, Ferndown Industrial Estate, Wimborne, BH217PT