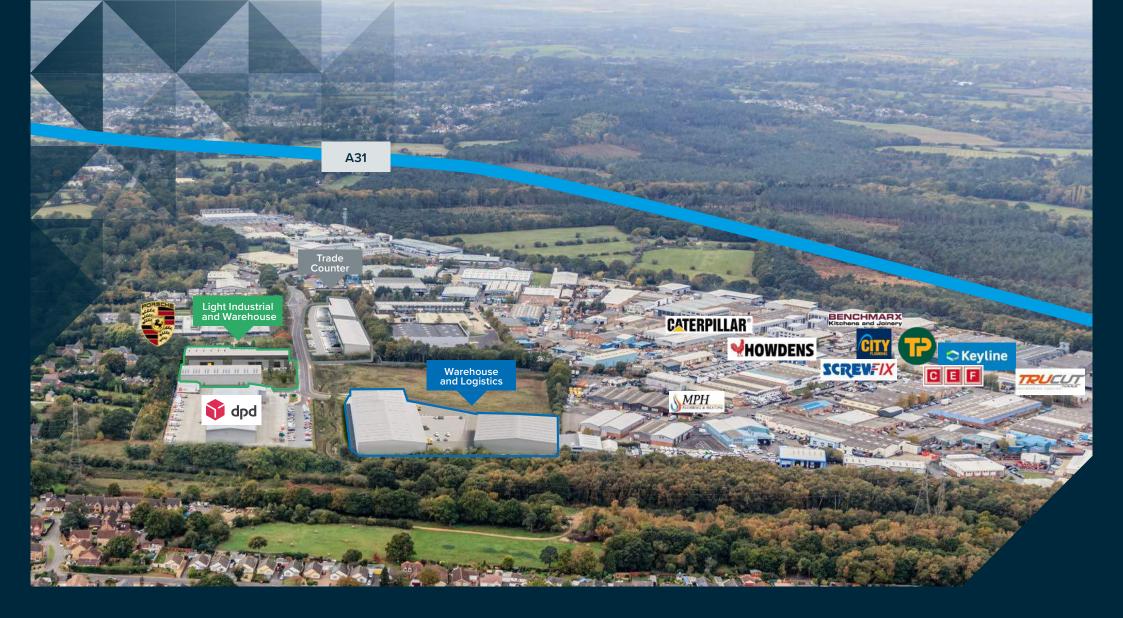

# **THE SITE**

- ▶ Bedrock Park is the premier industrial location in the Bournemouth, Christchurch and Poole conurbation
- ▶ Adjacent to the A31, providing easy access to the A3, M27 and M3
- ▶ Regular bus service from Poole town centre (MoreBus) and Bournemouth town centre (No. 13) to the estate

# TRAVEL DISTANCES

Bedrock Park, Vulcan Way, Ferndown Industrial Estate, Wimborne, BH217PT

#### Road

| Poole Town Centre       | 10 miles |
|-------------------------|----------|
| Bournemouth Town Centre | 10 miles |
| Southampton             | 28 miles |