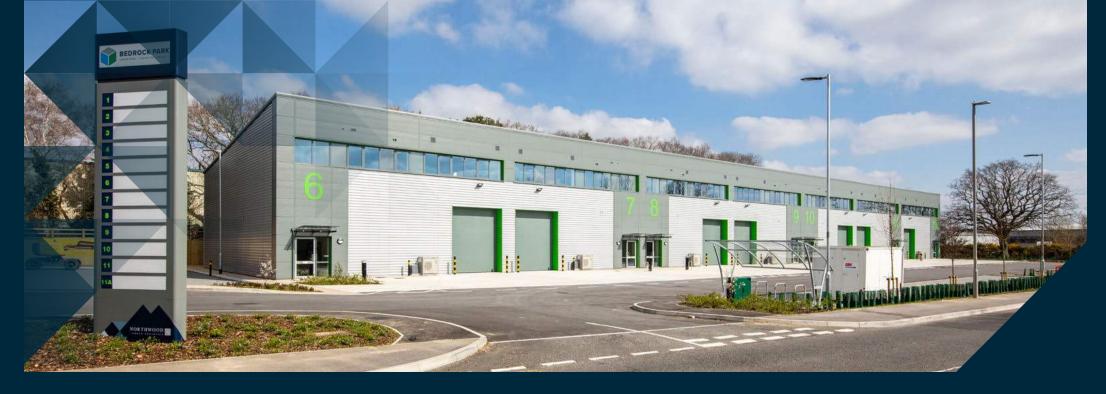

# Trade counter units

|     | Ground<br>floor | First<br>floor | Total<br>sq ft | Electric<br>kVA | Parking<br>spaces |
|-----|-----------------|----------------|----------------|-----------------|-------------------|
| 1   | UNDER OFFER     |                |                |                 |                   |
| 2   | 2,688           | -              | 2,688          | 35              | 5                 |
| 3   | LET             |                |                |                 |                   |
| 4   | LET             |                |                |                 |                   |
| 5   | LET             |                |                |                 |                   |
| 6   | LET             |                |                |                 |                   |
| 7   | 3,289           | 1006           | 4,295          | 35              | 8                 |
| 8   | 3,052           | 932            | 3,984          | 35              | 7                 |
| 9   | 3,289           | 1003           | 4,292          | 35              | 8                 |
| 10  | LET             |                |                |                 |                   |
| 11  | 3,277           | 998            | 4,275          | 35              | 8                 |
| 11A | 3,640           | 1,122          | 4,762          | 35              | 9                 |

# UNITS 2, 7-9, 11 & 11A

2,688 up to 4,762 sq ft

### **General Specification**

Flexible trade units with unit 2 finished to a shell specification and units 7-11A fully fitted with first floor offices.

6.5m clear internal height

37.5kN sq m floor loading