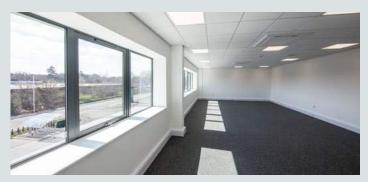

### **General Specification**

Flexible trade units with unit 2 finished to a shell specification and units 7-11A fully fitted with first floor offices.

6.5m clear internal height

37.5kN sq m floor loading

Electric loading doors

Ability to combine units

Yard depths of 12m

Electric car charging points

Landscaped environment

Fitted first floor offices units 7-11A