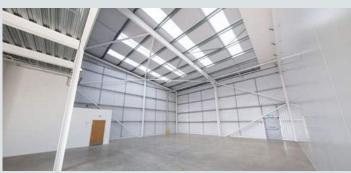

### **General Specification**

Flexible trade units with unit 2 finished to a shell specification and units 7-11A fully fitted with first floor offices.

6.5m clear internal height

37.5kN sq m floor loading

Electric loading doors

Ability to combine units

Yard depths of 12m

Electric car charging points

Landscaped environment

Fitted first floor offices units 7-11A