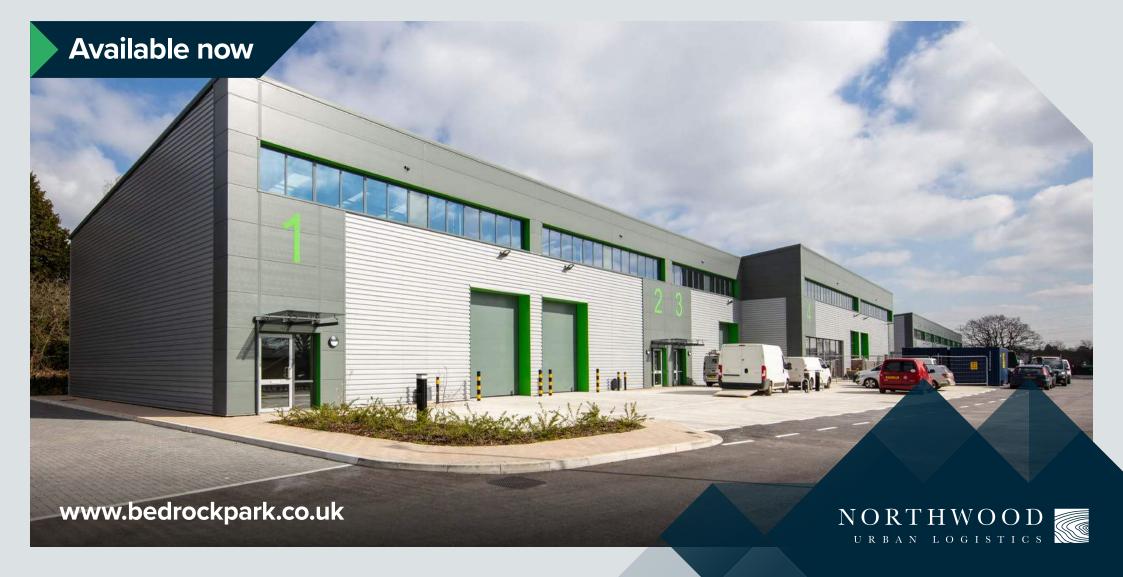

**Ferndown Industrial Estate, Dorset** BH21 7PT

# **TO LET**10 flexible trade counter units

> 2,688 - 4,762 sq ft

# **THE SITE**

- ▶ Bedrock Park is the premier industrial location in the Bournemouth, Christchurch and Poole conurbation
- ▶ Adjacent to the A31, providing easy access to the A3, M27 and M3
- ▶ Regular bus service from Poole town centre (MoreBus) and Bournemouth town centre (No. 13) to the estate