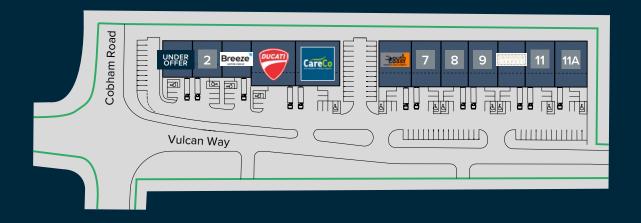

# Trade counter units

|     | Ground<br>floor | First<br>floor | Total<br>sq ft | Electric<br>kVA | Parking<br>spaces |
|-----|-----------------|----------------|----------------|-----------------|-------------------|
| 1   | UNDER OFFER     |                |                |                 |                   |
| 2   | 2,688           | -              | 2,688          | 35              | 5                 |
| 3   | LET             |                |                |                 |                   |
| 4   | LET             |                |                |                 |                   |
| 5   | LET             |                |                |                 |                   |
| 6   | LET             |                |                |                 |                   |
| 7   | 3,289           | 1006           | 4,295          | 35              | 8                 |
| 8   | 3,052           | 932            | 3,984          | 35              | 7                 |
| 9   | 3,289           | 1003           | 4,292          | 35              | 8                 |
| 10  | LET             |                |                |                 |                   |
| 11  | 3,277           | 998            | 4,275          | 35              | 8                 |
| 11A | 3,640           | 1,122          | 4,762          | 35              | 9                 |