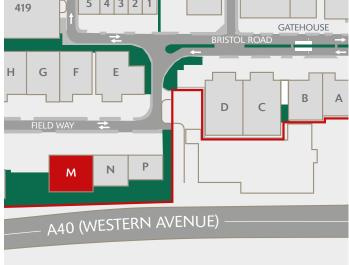

# UNIT M SEGRO PARK

SEGRO PARK GREENFORD CENTRAL

**GREENFORD UB6 8UJ** 

- Firmly established and highly sought after estate
- 24-hour on-site security, gated access and CCTV
- Direct access to the A40 (Western Avenue), providing easy access to Central London and the national motorway network
- Easily accessible using Greenford Underground (Central line) and National Rail Station
- SEGRO Park Greenford Central is home to established trade occupiers:

#### **DESCRIPTION**

Unit M is an end of terrace, industrial warehouse property with integral ancillary office accommodation, incorporating WC facilities, and an external forecourt.