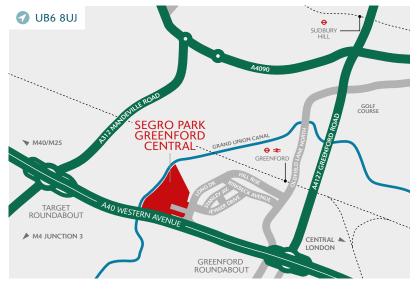

# UNIT M SEGRO PARK

SEGRO PARK GREENFORD CENTRAL

**GREENFORD UB6 8UJ** 

- Firmly established and highly sought after estate
- 24-hour on-site security, gated access and CCTV
- Direct access to the A40 (Western Avenue), providing easy access to Central London and the national motorway network
- Easily accessible using Greenford Underground (Central line) and National Rail Station
- SEGRO Park Greenford Central is home to established trade occupiers:

### **ABOUT SEGRO**

**CENTRAL LONDON** 

Source: Google maps

**DISTANCES** 

GREENFORD → ≥

A40

M4 (J3)

M1 (J1)

0.2 miles

0.8 miles

7.1 miles

7.6 miles

8.0 miles

9.4 miles

12.3 miles

It owns or manages 9.7 million square metres of space (104 million square feet) valued at £23.8 billion serving customers from a wide range of industry sectors. Its properties are located in and around major cities and at key transportation hubs in the UK and in seven other European countries.