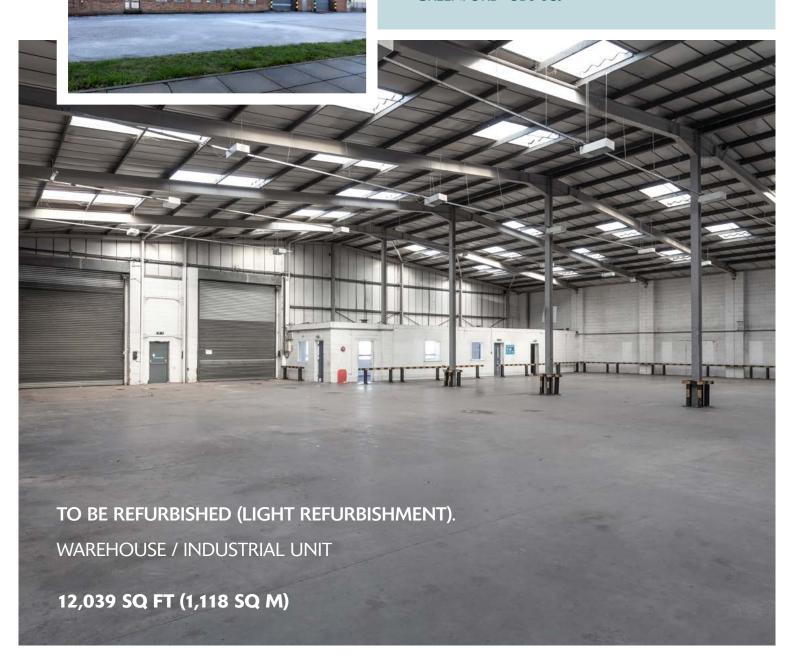

# **ACCOMMODATION**

| GROUND FLOOR | 12,039 sq ft |
|--------------|--------------|
| FIRST FLOOR  | N/A          |
| TOTAL        | 12,039 sq ft |
|              | (1,118 sq m) |

(All areas are approximate and measured on a Gross External basis)

#### **DESCRIPTION**

Unit M is an end of terrace, industrial warehouse property with integral ancillary office accommodation, incorporating WC facilities, and an external forecourt.

#### **SPECIFICATION**

- 1 level access loading door
- · c.5.5m clear eaves height
- · 3-phase power
- · 687m<sup>2</sup> yard area
- 49m² car parking area
- EPC rating: D 84