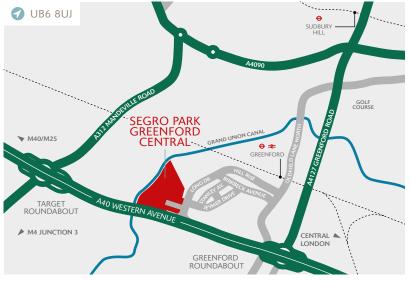

# SEGRO PARK GREENFORD CENTRAL

GREENFORD UB6 8UJ

- Firmly established and highly sought after estate
- 24-hour on-site security, gated access and CCTV
- Direct access to the A40 (Western Avenue), providing easy access to Central London and the national motorway network
- Easily accessible using Greenford
   Underground (Central line) and
   National Rail Station
- SEGRO Park Greenford
  Central is home to established
  trade occupiers:

### **ABOUT SEGRO**

**CENTRAL LONDON** 

Source: Google maps

**DISTANCES** 

GREENFORD → ≥

A40

M4 (J3)

M1 (J1)

M40 (J1)

HEATHROW

SEGRO is a UK Real Estate Investment Trust (REIT), listed on the London Stock Exchange and Euronext Paris, and is a leading owner, manager and developer of modern warehouses and industrial property.

0.2 miles

0.8 miles

7.1 miles

7.6 miles

8.0 miles

9.4 miles

12.3 miles

It owns or manages 9.7 million square metres of space (104 million square feet) valued at £23.8 billion serving customers from a wide range of industry sectors. Its properties are located in and around major cities and at key transportation hubs in the UK and in seven other European countries.