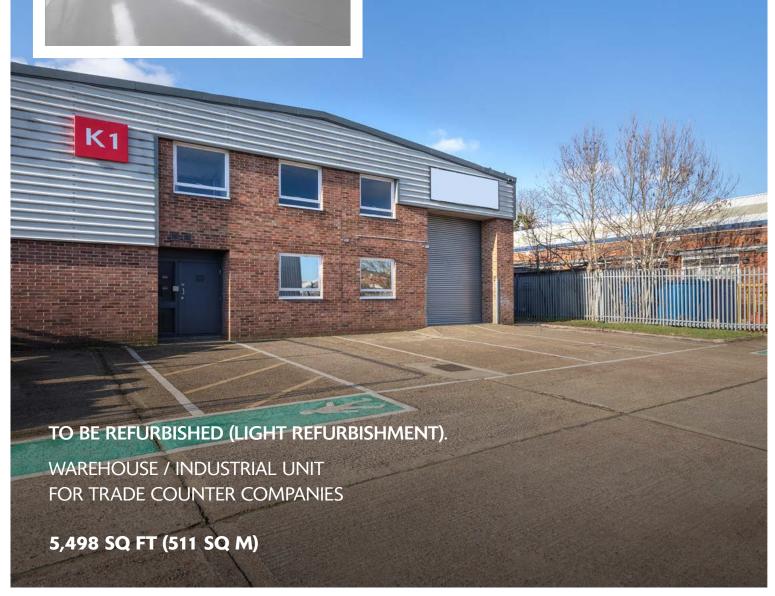

# UNIT K1

### **ACCOMMODATION**

| GROUND FLOOR | 4,780 sq ft               |
|--------------|---------------------------|
| FIRST FLOOR  | 718 sq ft                 |
| TOTAL        | 5,498 sq ft<br>(511 sa m) |

### DESCRIPTION

Unit K1 is an end of terrace, industrial warehouse property incorporating office accommodation, toilet and kitchen facilities and an external forecourt.

### **SPECIFICATION**

- 1 level access loading door
- c.5.6m clear eaves height
- 10 car parking spaces
- 3-phase power
- EPC rating: B 47