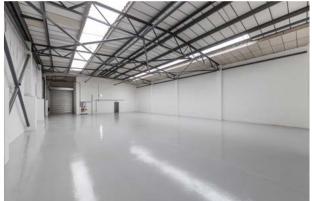

### DESCRIPTION

Unit K1 is an end of terrace, industrial warehouse property incorporating office accommodation, toilet and kitchen facilities and an external forecourt.

### **SPECIFICATION**

- 1 level access loading door
- c.5.6m clear eaves height
- 10 car parking spaces
- 3-phase power
- EPC rating: B 47