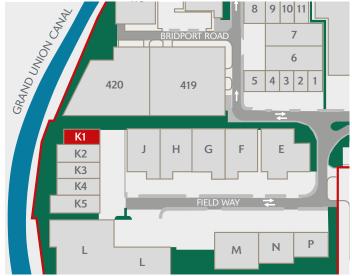

# UNIT K1

# SEGRO PARK GREENFORD CENTRAL

GREENFORD UB6 8UJ

- Firmly established and highly sought after estate
- 24-hour on-site security, gated access and CCTV
- Direct access to the A40 (Western Avenue), providing easy access to Central London and the national motorway network
- Easily accessible using Greenford
   Underground (Central line) and
   National Rail Station
- SEGRO Park Greenford
  Central is home to established
  trade occupiers: