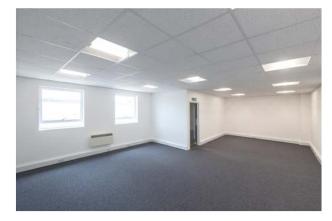

### DESCRIPTION

Unit K1 is an end of terrace, industrial warehouse property incorporating office accommodation, toilet and kitchen facilities and an external forecourt.

### **SPECIFICATION**

- 1 level access loading door
- c.5.6m clear eaves height
- 10 car parking spaces
- 3-phase power
- EPC rating: B 47