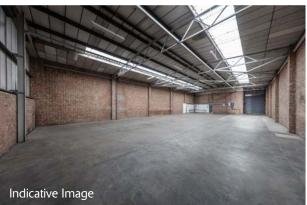

### DESCRIPTION

Unit K3 is a mid-terrace, industrial warehouse property incorporating office accommodation, toilet and kitchen facilities and an external forecourt.

### **SPECIFICATION**

- 1 level access loading door
- c.5.6m clear eaves height
- 8 car parking spaces
- 3-phase power
- EPC rating: C 67