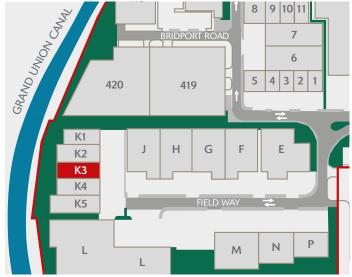

# UNIT K3 SEGRO PARK

**GREENFORD CENTRAL** 

GREENFORD UB6 8UJ

- Firmly established and highly sought after estate
- 24-hour on-site security, gated access and CCTV
- Direct access to the A40 (Western Avenue), providing easy access to Central London and the national motorway network
- Easily accessible using Greenford Underground (Central line) and National Rail Station
- SEGRO Park Greenford
  Central is home to established
  trade occupiers: