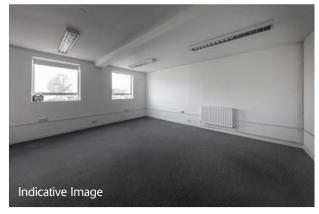

### DESCRIPTION

Unit K3 is a mid-terrace, industrial warehouse property incorporating office accommodation, toilet and kitchen facilities and an external forecourt.

## **ACCOMMODATION**

| TOTAL                        | 6,233 sq ft<br>(578 sq m) |
|------------------------------|---------------------------|
| GROUND & FIRST FLOOR OFFICES | 1,403 sq ft               |
| WAREHOUSE                    | 4,820 sq ft               |