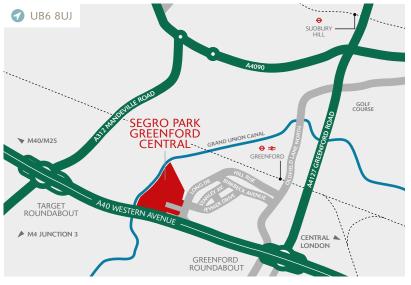

# ABOUT SEGRO

**CENTRAL LONDON** 

Source: Google maps

**DISTANCES** 

GREENFORD → ≥

A40

M4 (J3)

M1 (J1)

0.2 miles

0.8 miles

7.1 miles

7.6 miles

8.0 miles

9.4 miles

12.3 miles

It owns or manages 9.7 million square metres of space (104 million square feet) valued at £23.8 billion serving customers from a wide range of industry sectors. Its properties are located in and around major cities and at key transportation hubs in the UK and in seven other European countries.