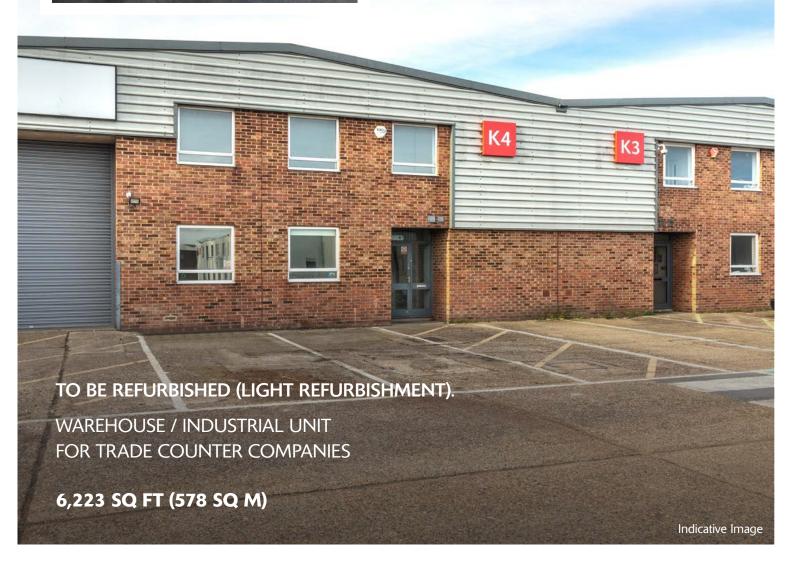

# UNIT K3 SEGRO PARK

**GREENFORD CENTRAL** 

GREENFORD UB6 8UJ

- Firmly established and highly sought after estate
- 24-hour on-site security, gated access and CCTV
- Direct access to the A40 (Western Avenue), providing easy access to Central London and the national motorway network
- Easily accessible using Greenford Underground (Central line) and National Rail Station
- SEGRO Park Greenford
  Central is home to established
  trade occupiers:

## **ACCOMMODATION**

| TOTAL                        | 6,233 sq ft<br>(578 sq m) |
|------------------------------|---------------------------|
| GROUND & FIRST FLOOR OFFICES | 1,403 sq ft               |
| WAREHOUSE                    | 4,820 sq ft               |