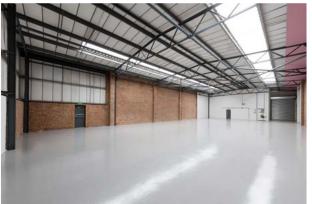

### **DESCRIPTION**

Unit K4 is a mid terrace, industrial warehouse property incorporating office accommodation, toilet and kitchen facilities and an external forecourt.

## **SPECIFICATION**

- 1 level access loading door
- c.5.6m clear eaves height
- 8 car parking spaces
- 3-phase power
- EPC rating: B 38