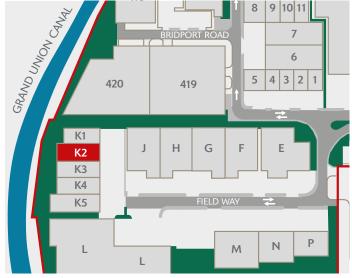

# UNIT K2 SEGRO PARK GREENFORD CENTRAL

GREENFORD UB6 8UJ

- Firmly established and highly sought after estate
- 24-hour on-site security, gated access and CCTV
- O Direct access to the A40 (Western Avenue), providing easy access to Central London and the national motorway network
- Easily accessible using Greenford
   Underground (Central line) and
   National Rail Station
- SEGRO Park Greenford
  Central is home to established trade occupiers:

### **DISTANCES**

| 0.2 miles  |
|------------|
| 0.8 miles  |
| 7.1 miles  |
| 7.6 miles  |
| 8.0 miles  |
| 9.4 miles  |
| 12.3 miles |
|            |

Source: Google maps