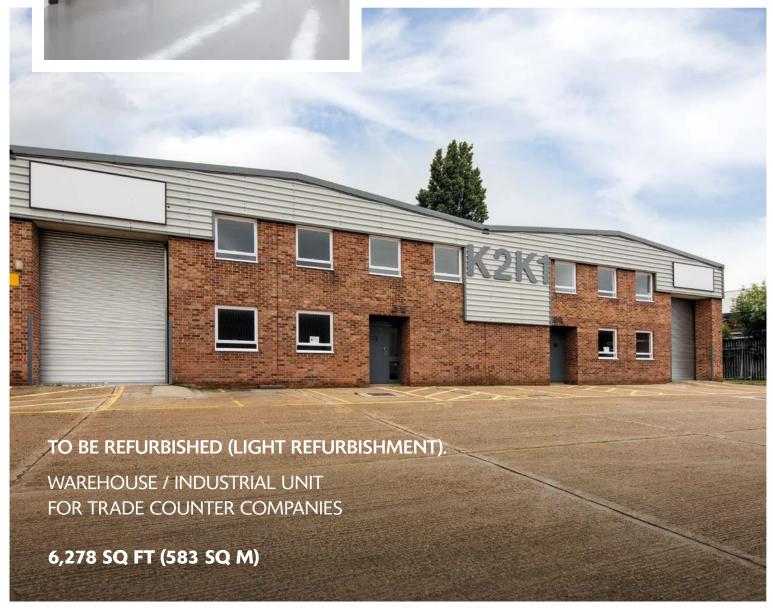

| TOTAL                  | 6,278 sq ft<br>(583 sq m) |
|------------------------|---------------------------|
| FIRST FLOOR OFFICES    | 711 sq ft                 |
| GROUND FLOOR OFFICES   | 711 sq ft                 |
| GROUND FLOOR WAREHOUSE | 5,567 sq ft               |

### **DESCRIPTION**

Unit K4 is a mid terrace, industrial warehouse property incorporating office accommodation, toilet and kitchen facilities and an external forecourt.

## **SPECIFICATION**

- 1 level access loading door
- c.5.6m clear eaves height
- 8 car parking spaces
- 3-phase power
- EPC rating: B 38