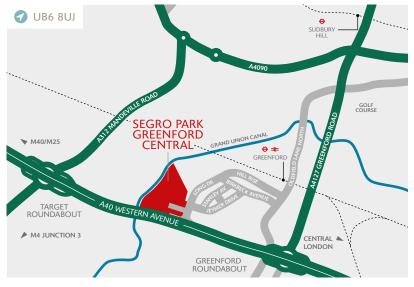

### **DISTANCES**

| 0.2 miles  |
|------------|
| 0.8 miles  |
| 7.1 miles  |
| 7.6 miles  |
| 8.0 miles  |
| 9.4 miles  |
| 12.3 miles |
|            |

Source: Google maps