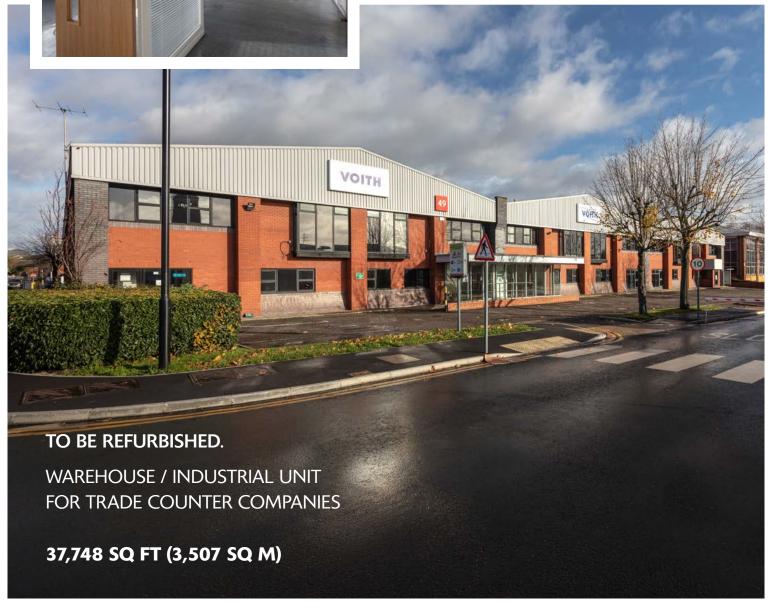

# **UNITS** 49-50

SEGRO PARK
GREENFORD CENTRAL

GREENFORD UB6 8UJ

- Direct access to the A40 (Western Avenue), providing easy access to Central London and the national motorway network
- Easily accessible using Greenford Underground (Central line) and National Rail Station
- SEGRO Park Greenford Central is home to established trade occupiers:

### **ACCOMMODATION**

| GROUND FLOOR | 33,369 sq ft              |
|--------------|---------------------------|
| FIRST FLOOR  | 4,378 sq ft               |
| TOTAL        | 37,748 sq ft (3,507 sq m) |

### DESCRIPTION

Unit 49-50 is a standalone, industrial warehouse incorporating two-storey ancillary accommodation with toilet facilities, ground and first floor offices, parking to the front of the unit and a separate yard to the rear of the unit with 2.4m palisade fencing.