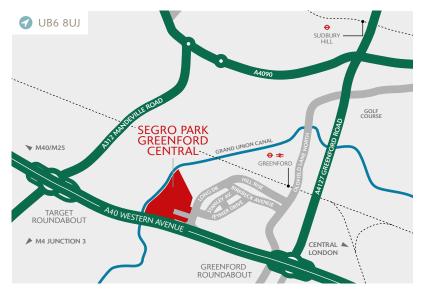

### **DISTANCES**

| A40            | 0.2 miles  |
|----------------|------------|
| GREENFORD ↔ *  | 0.8 miles  |
| M4 (J3)        | 7.1 miles  |
| M1 (J1)        | 7.6 miles  |
| M40 (J1)       | 8.0 miles  |
| HEATHROW       | 9.4 miles  |
| CENTRAL LONDON | 12.3 miles |

Source: Google maps