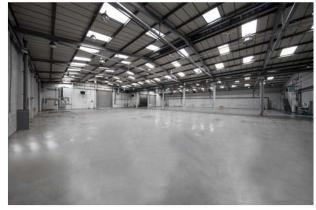

### DESCRIPTION

Unit 49-50 is a standalone, industrial warehouse incorporating two-storey ancillary accommodation with toilet facilities, ground and first floor offices, parking to the front of the unit and a separate yard to the rear of the unit with 2.4m palisade fencing.

### **SPECIFICATION**

- 4 level access loading doors
- · c.6.2m clear eaves height
- 25 car parking spaces
- · 3-phase power
- · EPC rating: Unit 49: C - 65
- · EPC rating: Unit 50: C - 69