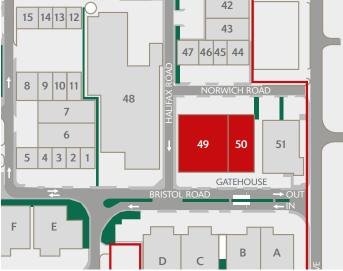

# **UNITS** 49-50

SEGRO PARK
GREENFORD CENTRAL

GREENFORD UB6 8UJ

- Direct access to the A40 (Western Avenue), providing easy access to Central London and the national motorway network
- Easily accessible using Greenford Underground (Central line) and National Rail Station
- SEGRO Park Greenford Central is home to established trade occupiers:

### DESCRIPTION

Unit 49-50 is a standalone, industrial warehouse incorporating two-storey ancillary accommodation with toilet facilities, ground and first floor offices, parking to the front of the unit and a separate yard to the rear of the unit with 2.4m palisade fencing.