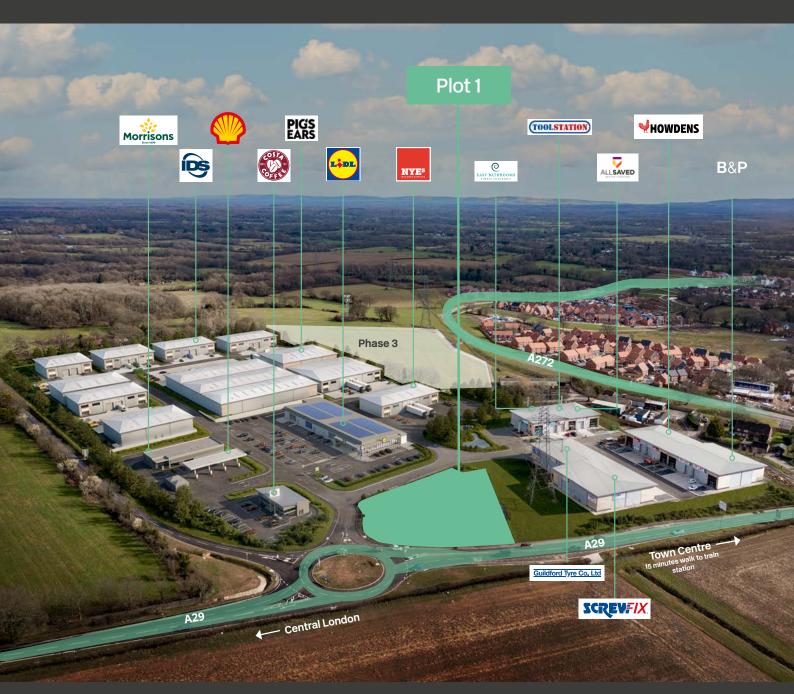

## Plot 1, To Let / May sell

Billinghurst Business Park

# Highly prominent 0.88 acre site Consent granted for 11,500 sq ft (B2, B8 & E)

12,000 new homes now being delivered locally

28,000 vehicles pass the door every day

5 million people within 1 hour drive time

650,000 people live in a 30 minute drive time

#### Location.

Situated approximately 7 miles to the South West of Horsham, Billingshurst is an affluent commuter town which benefits from a growing population and quick links to both the South Coast and southern home counties.