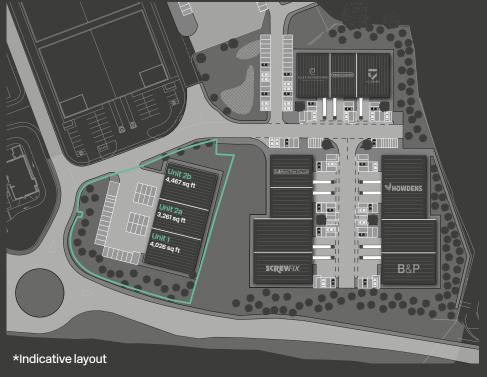

#### Accommodation.

| Unit  | Total sq ft | Total sq m |
|-------|-------------|------------|
| 1     | 4,026       | 374        |
| 2a    | 3,261       | 303        |
| 2b    | 4,467       | 415        |
| Total | 11,754      | 1,092      |