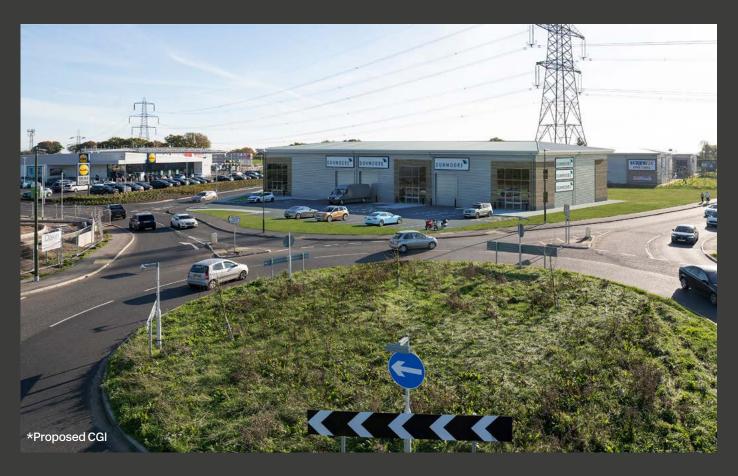

## Plot 1, To Let / May sell

Billinghurst Business Park

# Highly prominent 0.88 acre site Consent granted for 11,500 sq ft (B2, B8 & E)

12,000 new homes now being delivered locally

28,000 vehicles pass the door every day

5 million people within 1 hour drive time