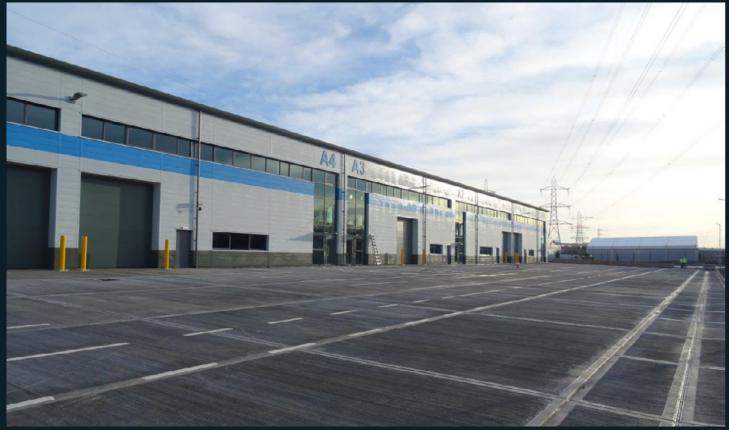

# Logicor Park Dartford

Dartford Crossing provides direct access to Central London and the UK's National Motorway Network.

This high quality industrial estate comprises 20 units of steel portal frame construction suitable for a range of uses.

The units benefit from 8m eaves, three phase power supply and estate wide CCTV. The site can be accessed via Albion Road, which leads to allocated parking and a yard depth up to 17 metres.

222,900

People have qualifications relevant to logistics and distributuion