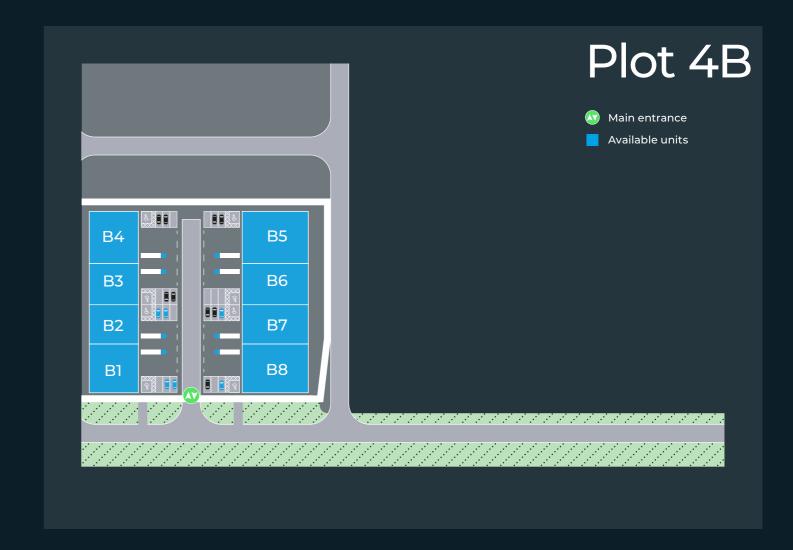

#### Accommodation

| Total <sup>Sq Ft</sup> | Office <sup>Sq Ft</sup> | Warehouse <sup>Sq Ft</sup> | Unit  |
|------------------------|-------------------------|----------------------------|-------|
| 3,836                  | 1,029                   | 2,807                      | B1    |
| 2,913                  | 769                     | 2,144                      | B2    |
| 2,912                  | 771                     | 2,141                      | B3    |
| 3,845                  | 1,034                   | 2,811                      | B4    |
| 4,766                  | 1,036                   | 3,730                      | B5    |
| 3,617                  | 775                     | 2,842                      | B6    |
| 3,617                  | 775                     | 2,842                      | B7    |
| 4,768                  | 1,040                   | 3,728                      | B8    |
| 30,274                 | 7,229                   | 23,045                     | Total |