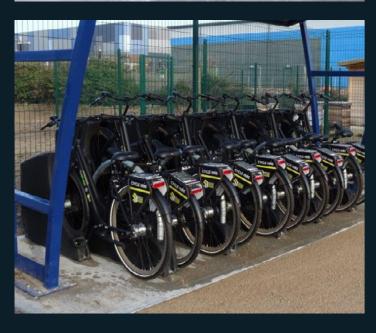

Habitat for up to 1 million bees

Employee on-site cycle scheme

Riverside walk

2m tonnes of CO2 saved by recycling materials during construction

Adjacent to Fastrack bus stop servicing Dartford and Ebbsfleet International stations

### Specification

LED

lighting

charging

BREEAM targeting 'excellent'

Bike shelter

Local bee hotel

EPC rating 'A'