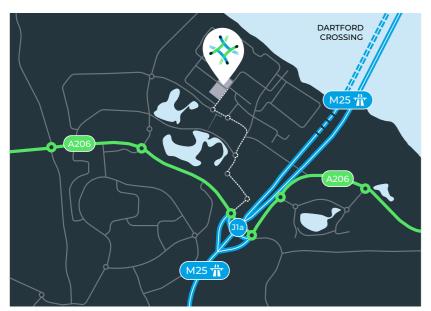

### Strategic logistics location

Logicor Park Dartford is located adjacent to the M25 and Dartford Crossing, providing direct access to Central London and the UK's national motorway network. Dartford offers local bus route connectivity to Ebbsfleet. London is 21 miles from the site and London City Airport can be reached in under 30 minutes.