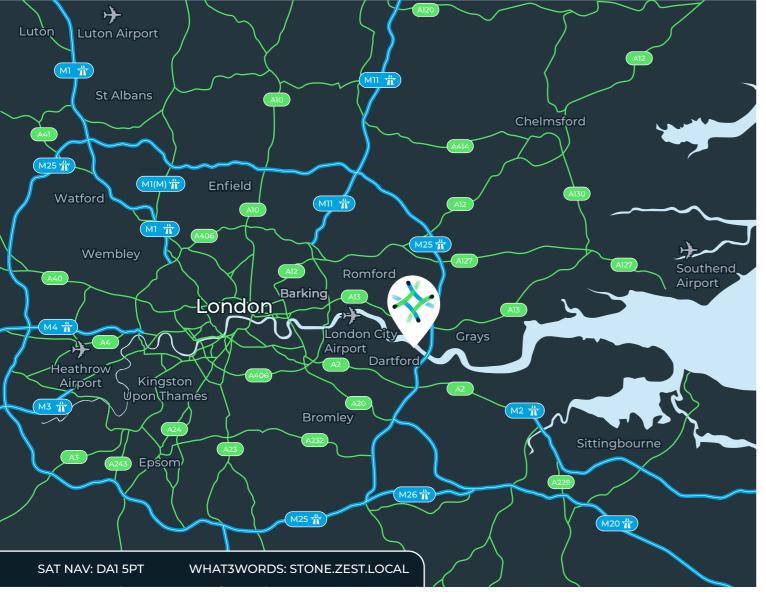

# Logicor Park Dartford

Kent, DAI 5PT

New industrial / warehouse development providing 20 grade A units 2,912 - 5,874 sq ft across 82,203 sq ft

Available now

# Logicor Park Dartford

Dartford Crossing provides direct access to Central London and the UK's National Motorway Network.

This high quality industrial estate comprises 20 units of steel portal frame construction suitable for a range of uses.

### Strategic logistics location

Logicor Park Dartford is located adjacent to the M25 and Dartford Crossing, providing direct access to Central London and the UK's national motorway network. Dartford offers local bus route connectivity to Ebbsfleet. London is 21 miles from the site and London City Airport can be reached in under 30 minutes.