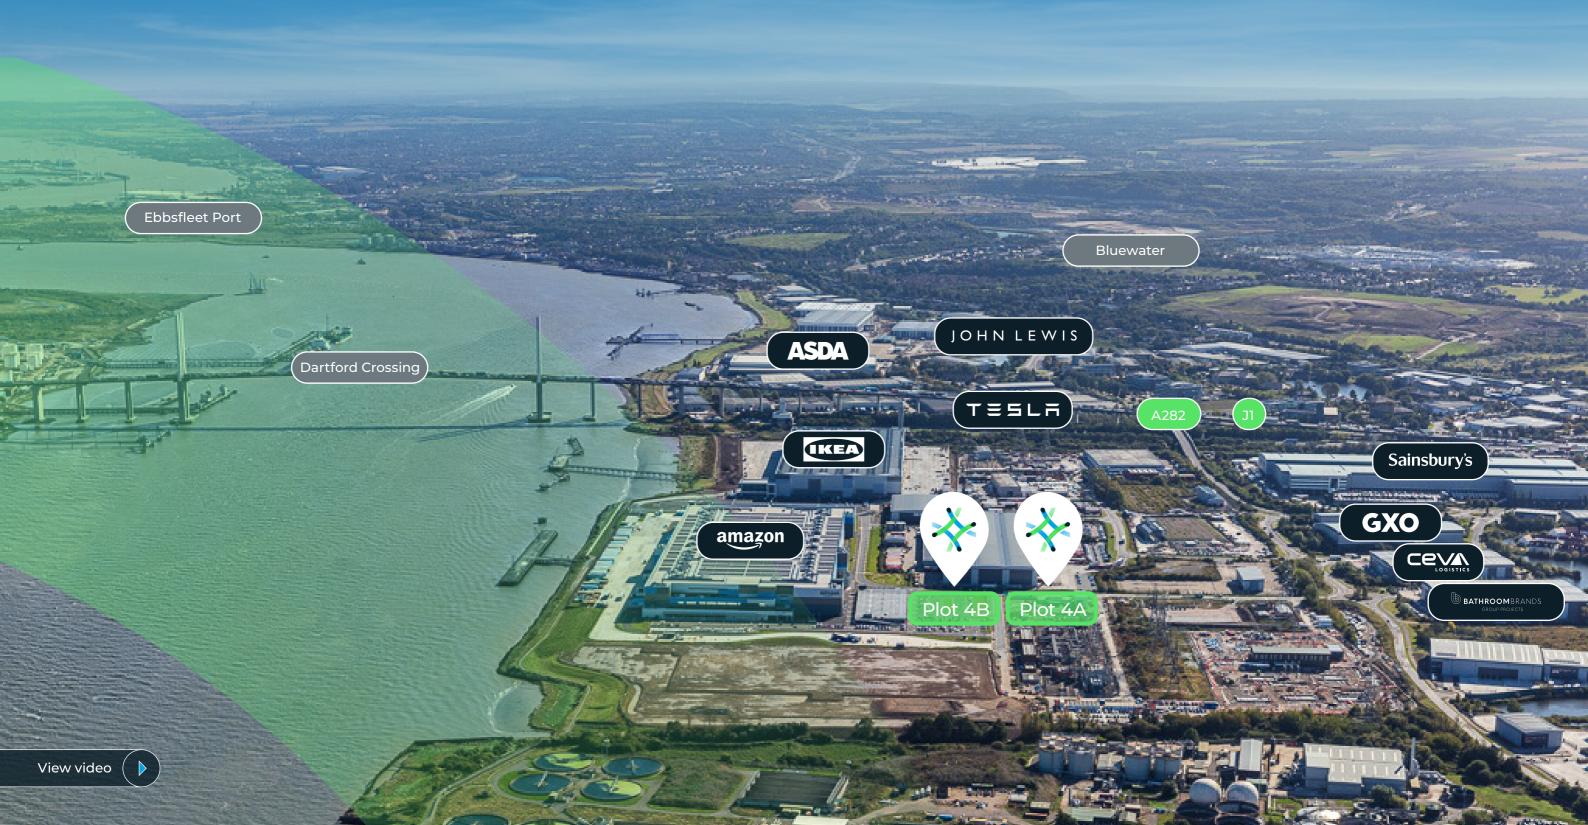

### Strategic logistics location

Logicor Park Dartford is located adjacent to the M25 and Dartford Crossing, providing direct access to Central London and the UK's national motorway network. Dartford offers local bus route connectivity to Ebbsfleet. London is 21 miles from the site and London City Airport can be reached in under 30 minutes.

|     | miles | mins |
|-----|-------|------|
| M25 | 1     | 4    |
| A2  | 3     | 6    |
| A13 | 4.5   | 9    |
| MII | 20    | 22   |

| 57,2                | miles | mins |
|---------------------|-------|------|
| London City Airport | 18    | 28   |

| <del></del>    | miles | mins    |
|----------------|-------|---------|
| Tilbury        | 12    | 20      |
| London Gateway | 15    | 24      |
| Dover          | 60    | 60      |
| Felixstowe     | 78    | 1 hr 20 |

|                   | mins |
|-------------------|------|
| London St Pancras | 19   |
| London Bridge     | 38   |