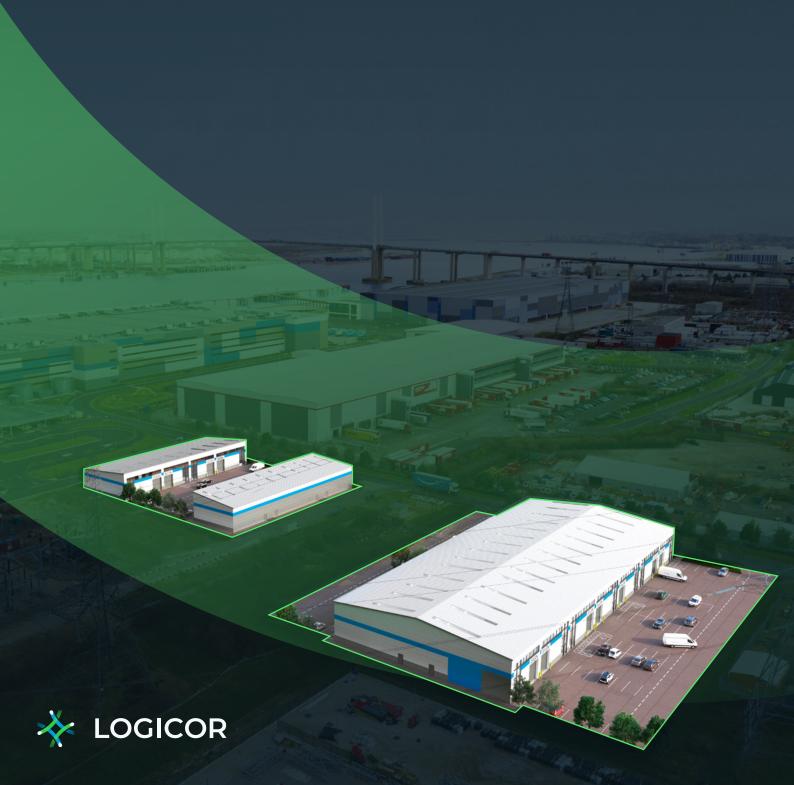

# Logicor Park Dartford

Kent, DAI 5PT

New industrial / warehouse development providing 20 grade A units 2,912 - 5,874 sq ft across 82,203 sq ft

Available now

# Logicor Park Dartford

Dartford Crossing provides direct access to Central London and the UK's National Motorway Network.

This high quality industrial estate comprises 20 units of steel portal frame construction suitable for a range of uses.