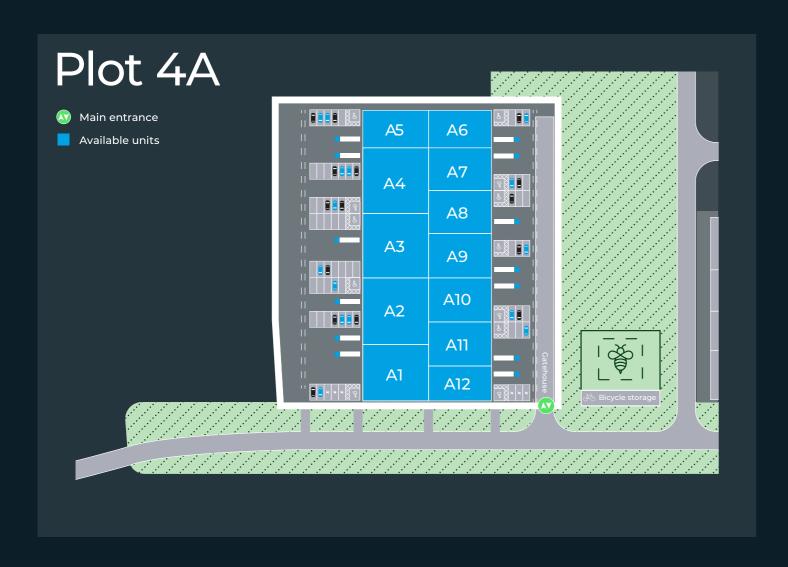

### Accommodation

| Unit  | Warehouse <sup>Sq Ft</sup> | Office Sq Ft | Total <sup>Sq Ft</sup> |
|-------|----------------------------|--------------|------------------------|
| Al    | 4,177                      | 1,164        | 5,341                  |
| A2    | 4,590                      | 1,266        | 5,856                  |
| A3    | 4,579                      | 1,267        | 5,846                  |
| A4    | 4,590                      | 1,284        | 5,874                  |
| A5    | 2,630                      | 711          | 3,341                  |
| A6    | 2,575                      | 713          | 3,288                  |
| A7    | 2,978                      | 852          | 3,830                  |
| A8    | 2,970                      | 831          | 3,801                  |
| A9    | 2,977                      | 816          | 3,793                  |
| A10   | 2,980                      | 852          | 3,832                  |
| A11   | 2,980                      | 856          | 3,836                  |
| A12   | 2,579                      | 711          | 3,290                  |
| Total | 40.605                     | 11.323       | 51.928                 |