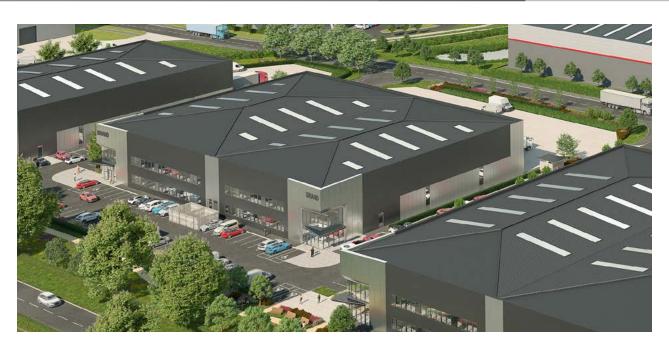

# **New Industrial Unit TO LET**

**Building 1164** 

Providing 49,160 sq ft (4,567 sq m)

SILVERSTONE PARK, SILVERSTONE, TOWCESTER, NN12 8FU

MEPC are delighted to announce this further stage of development at Silverstone Park. Unit 1164 is in a prime location along the Dadford road and is one of four detached units available within this next phase of development. We would very much welcome initial conversations with anyone keen to explore this opportunity.