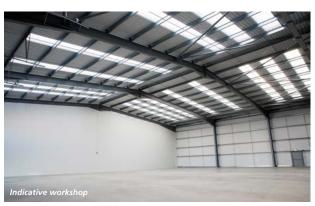

### **SPECIFICATION**

- ✓ Loading of 50KN/m² to all areas and rack leg loading of 100KN placed in a back-toback situation
- Fully serviced access to enhanced power capacity (subject to negotiation)
- Suitable for use classes E(g)(ii) (R&D), E(g)(iii) (light industrial), B2 (general industrial) and B8 (storage or distribution)
- ▼ Targeting EPC 'A' Rating

- ▼ 10m clear height to underside of haunch
- ✓ 6 full height loading doors,5.0m high x 4.0m wide
- Smart reception area with toilets and stairs leading to first floor
- ▼ Minimum 34.5m yard depth
- **▼** Targeting BREEAM excellent
- Allocated parking