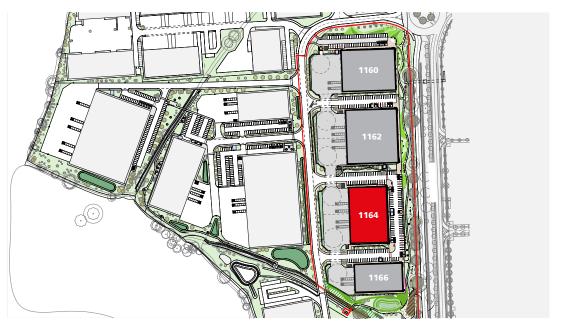

MEPC are delighted to announce this further stage of development at Silverstone Park. Unit 1164 is in a prime location along the Dadford road and is one of four detached units available within this next phase of development. We would very much welcome initial conversations with anyone keen to explore this opportunity.