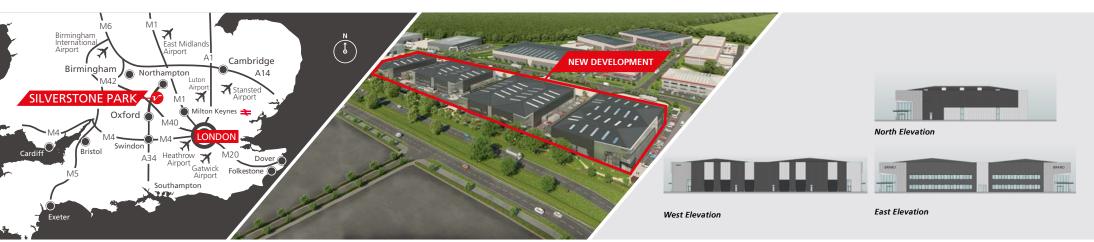

MEPC are delighted to announce this further stage of development at Silverstone Park. Unit 1164 is in a prime location along the Dadford road and is one of four detached units available within this next phase of development. We would very much welcome initial conversations with anyone keen to explore this opportunity.